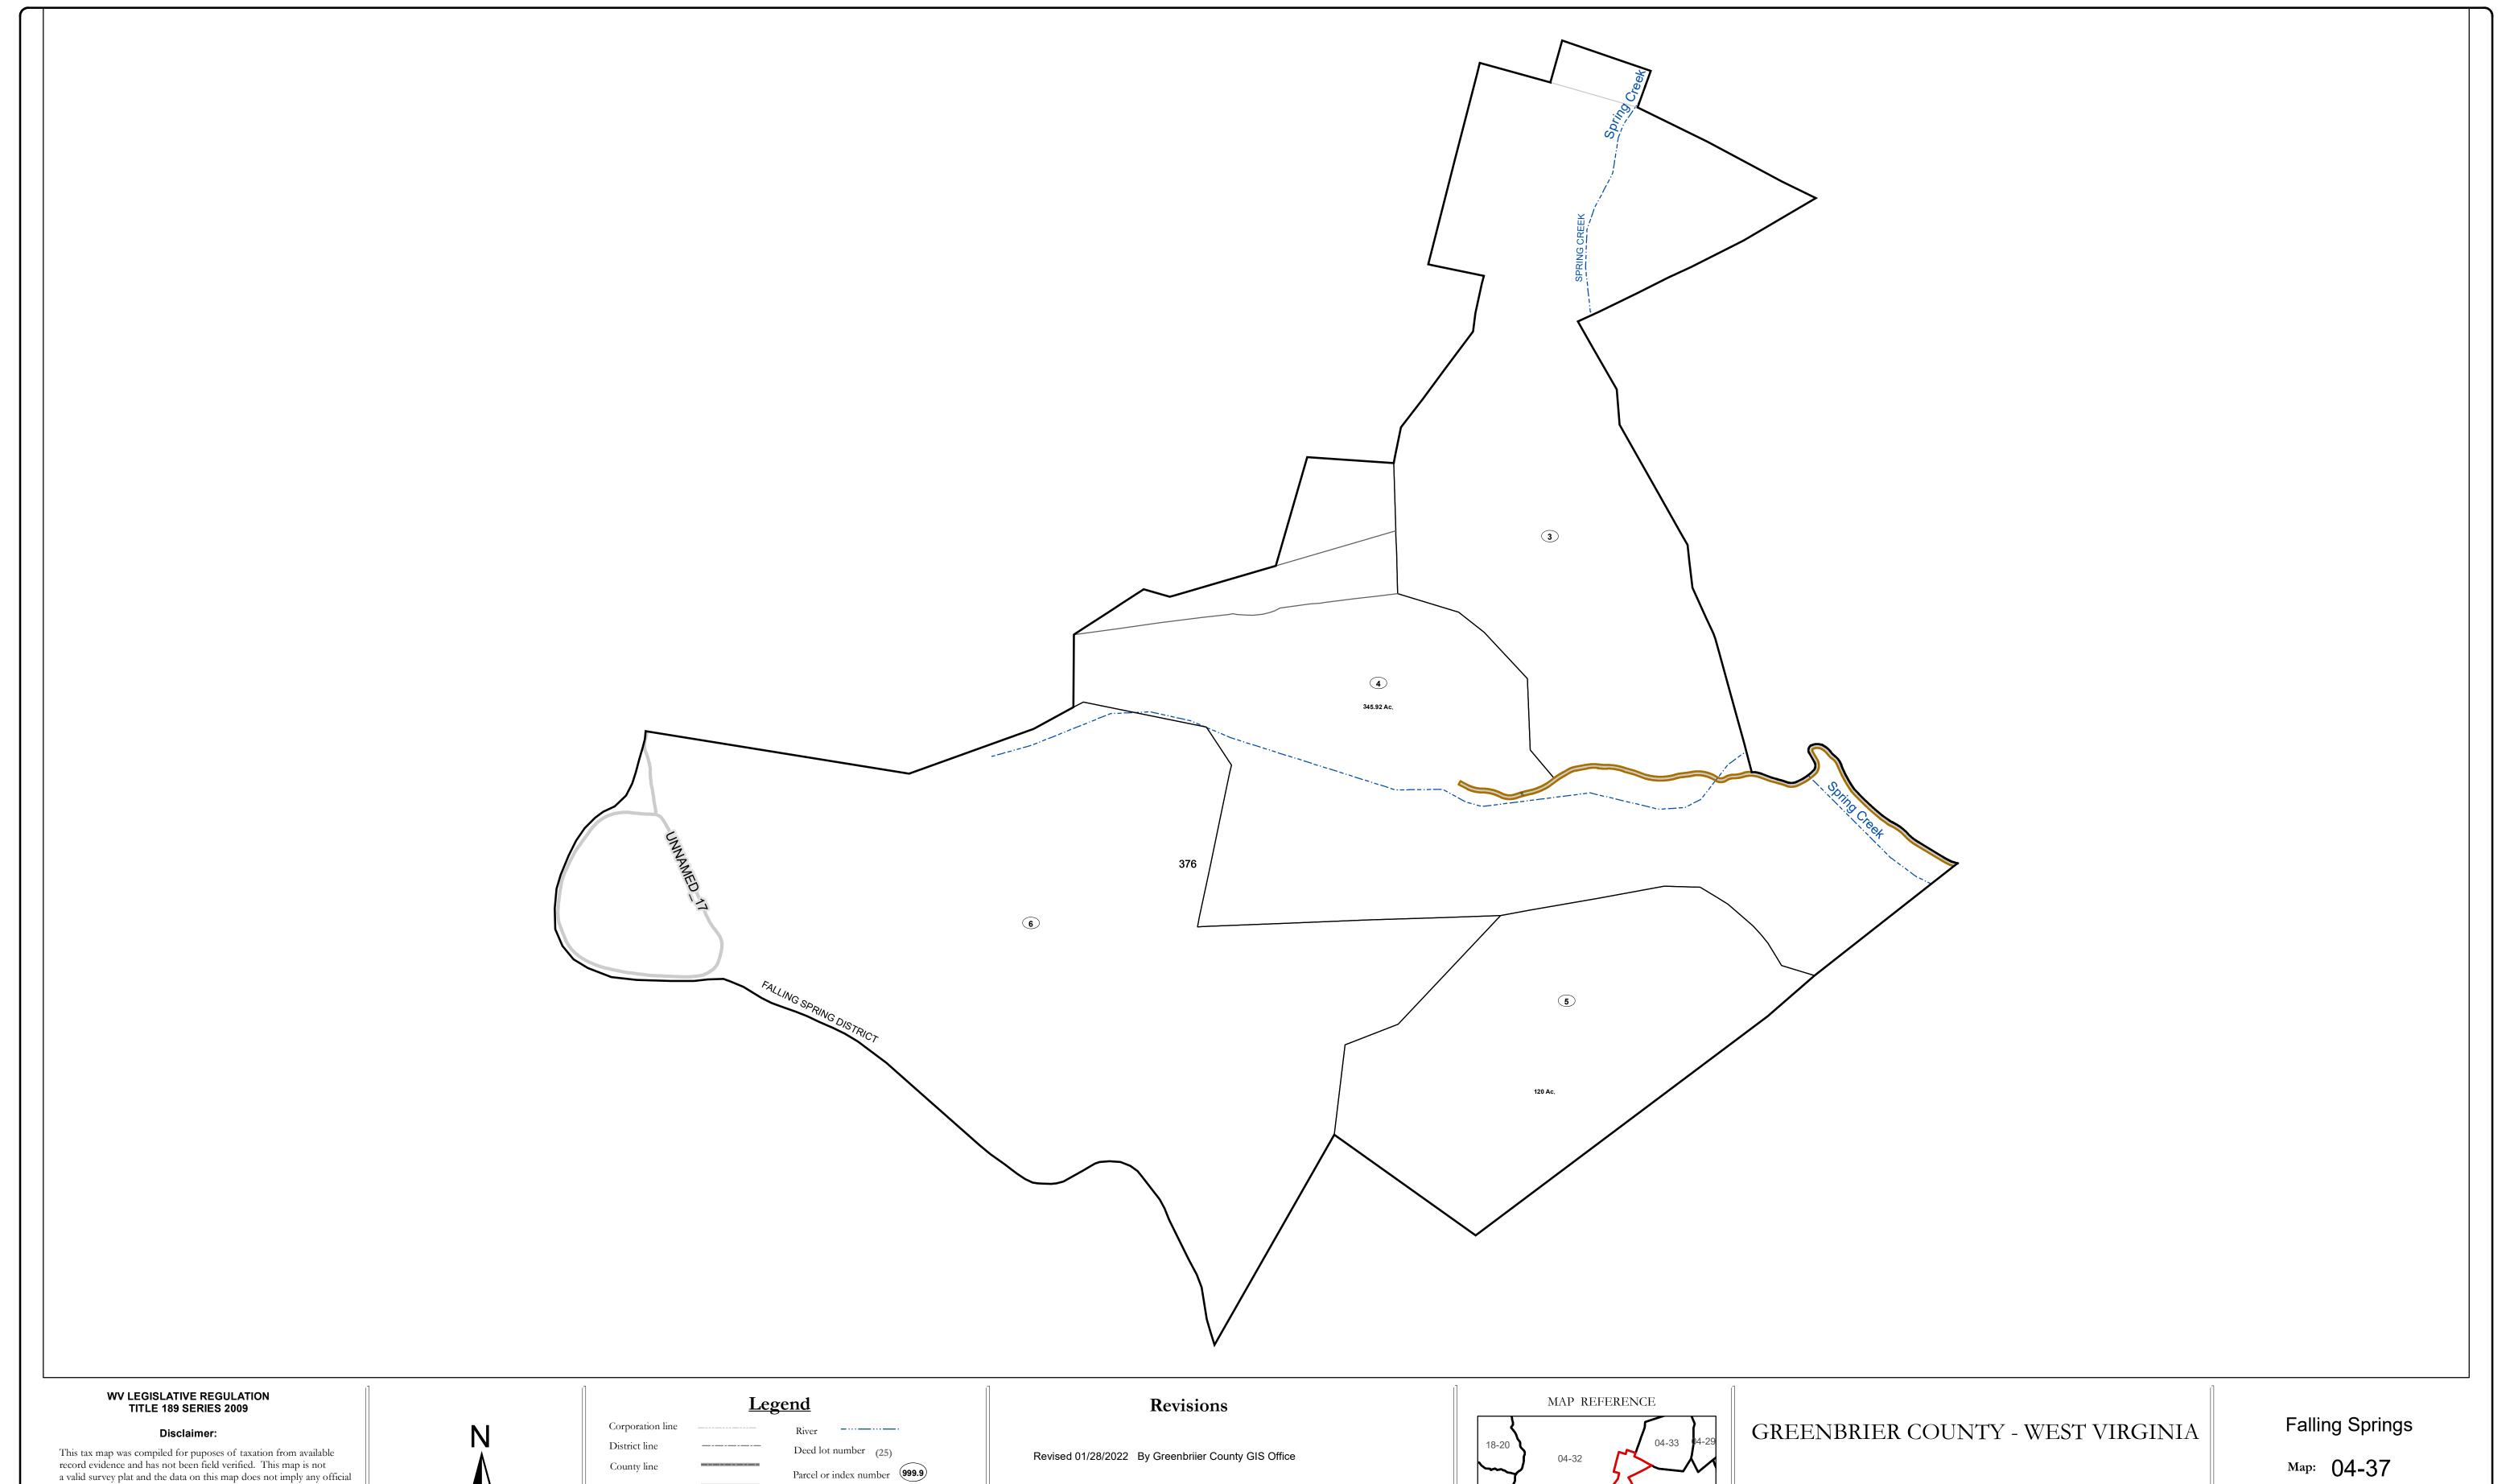

a valid survey plat and the data on this map does not imply any official status to such data. The State of West Vrginia and county assessor's office assume no liability that might result from the use of this map.

## State line Parcel acreage 5.23 Ac Property Line Right of Way Lot line Road Centerline

Office of Assessor

For Tax Purposes Only

Date: 1/28/2022

**SCALE:** 1 inch = 600 feet