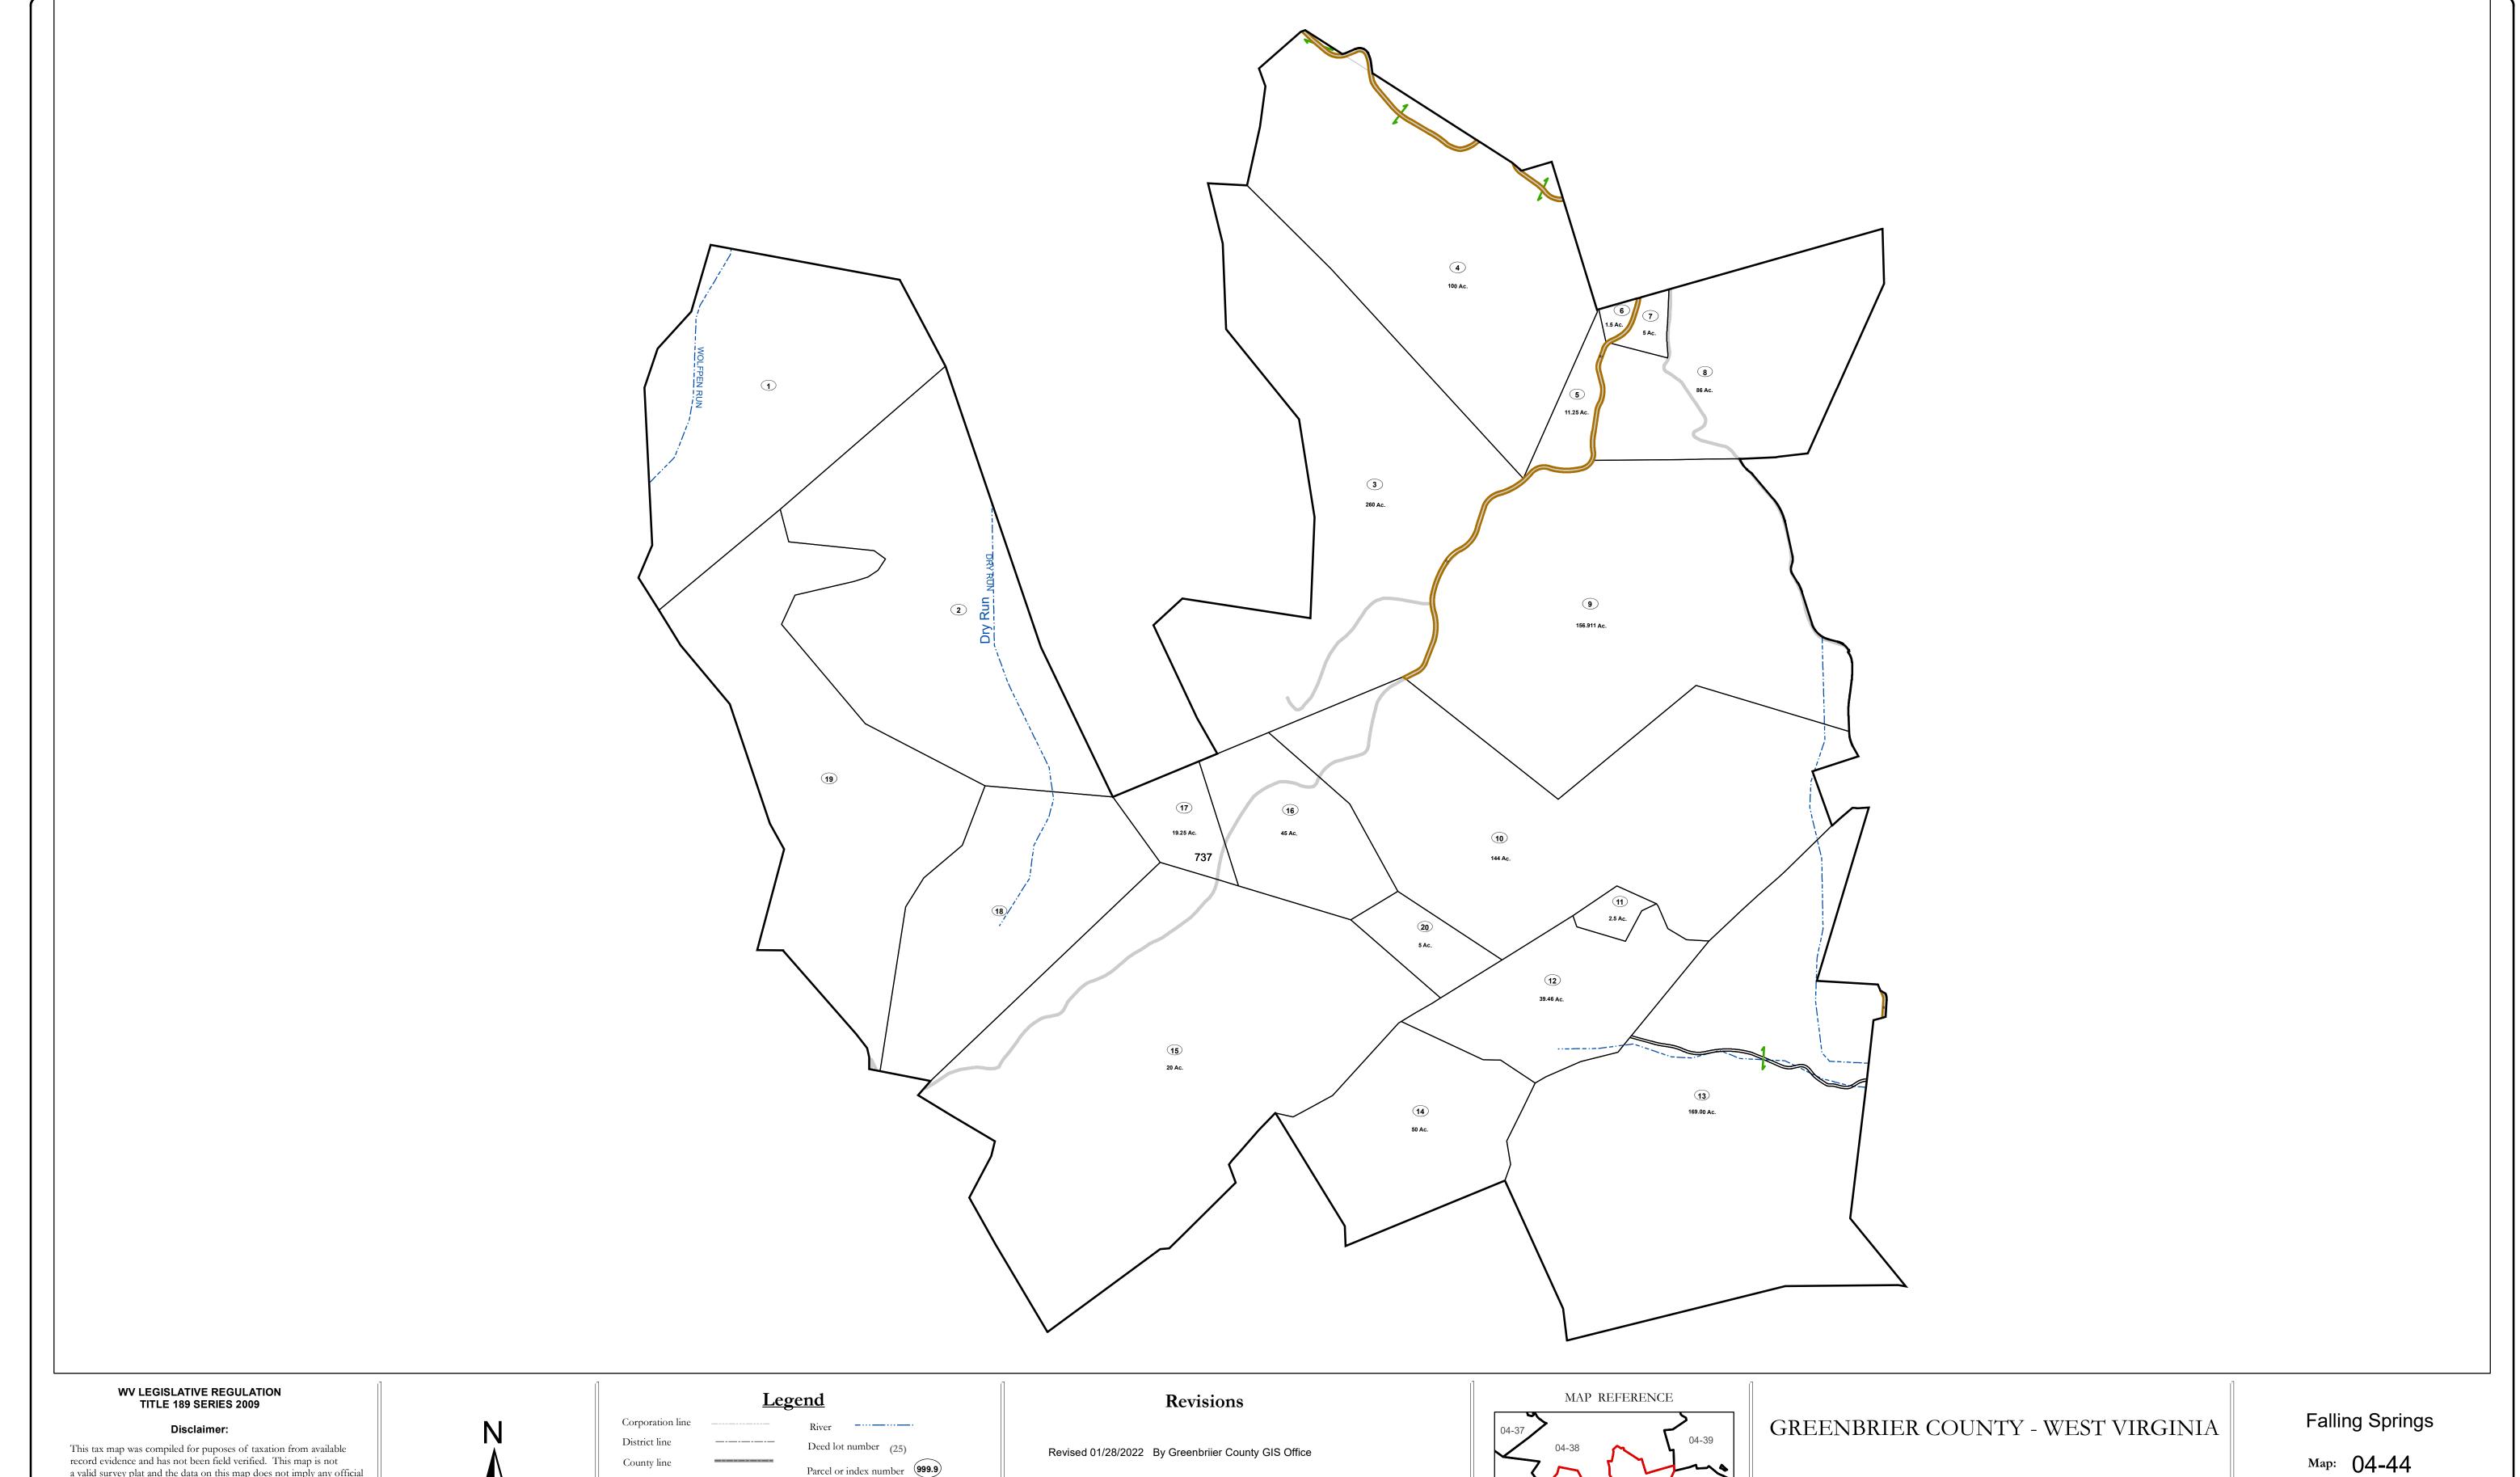

## Parcel or index number 999.9 State line Parcel acreage 5.23 Ac Property Line Right of Way Lot line Road Centerline

Office of Assessor

For Tax Purposes Only

Date: 1/28/2022

**SCALE:** 1 inch = 700 feet