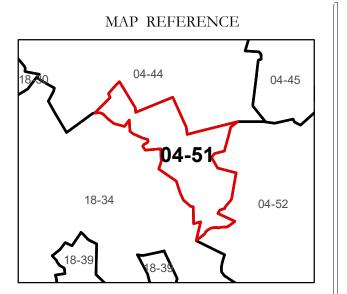

## GREENBRIER COUNTY - WEST VIRGINIA

Office of Assessor

For Tax Purposes Only

Falling Springs

Map: 04-51

Date: 1/28/2022

**SCALE:** 1 inch = 400 feet