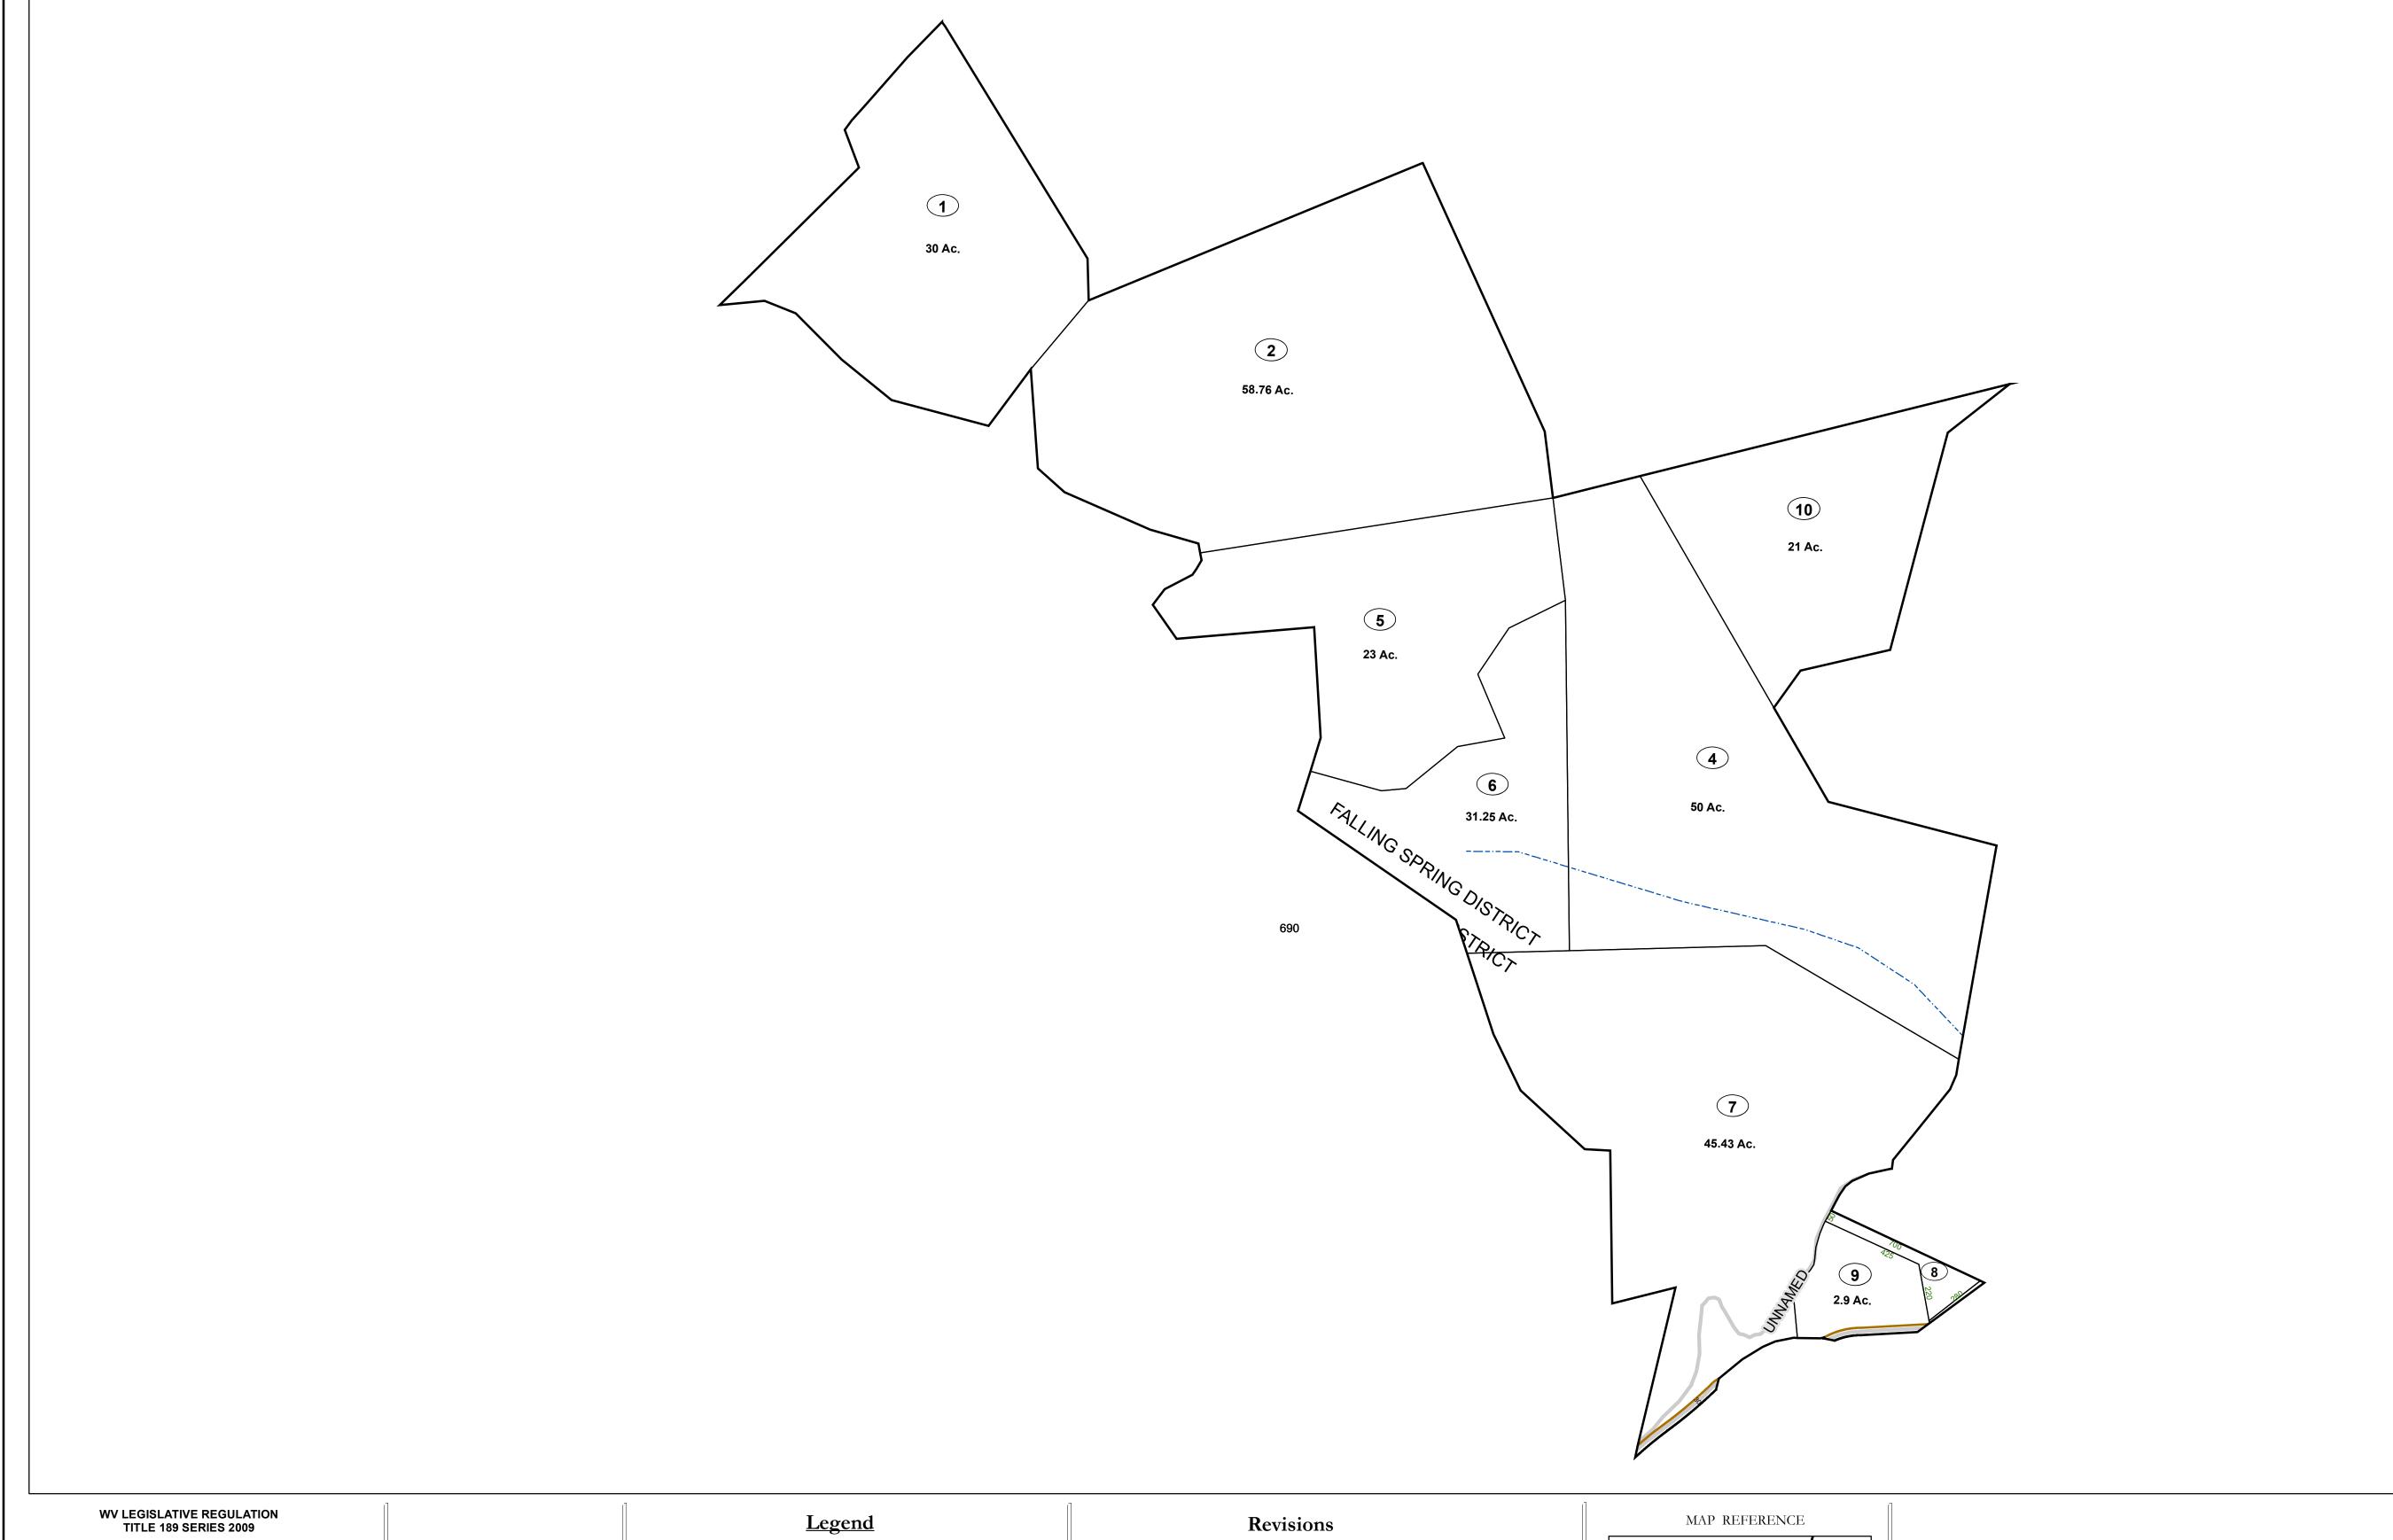

## Disclaimer

This tax map was compiled for puposes of taxation from available record evidence and has not been field verified. This map is not a valid survey plat and the data on this map does not imply any official status to such data. The State of West Vrginia and county assessor's office assume no liability that might result from the use of this map.

## Restrictions:

All finished tax maps created under the provisions of legislation are the property of the county assessors who created them and the reproduction, copying, distribution, sale, or lease of such tax maps or copies thereof without the written permission of the respective county assessors is prohibited by law.

## GREENBRIER COUNTY - WEST VIRGINIA

Office of Assessor

For Tax Purposes Only

Falling Springs

Map: 04-51

Date: 1/28/2022

**SCALE:** 1 inch = 400 feet