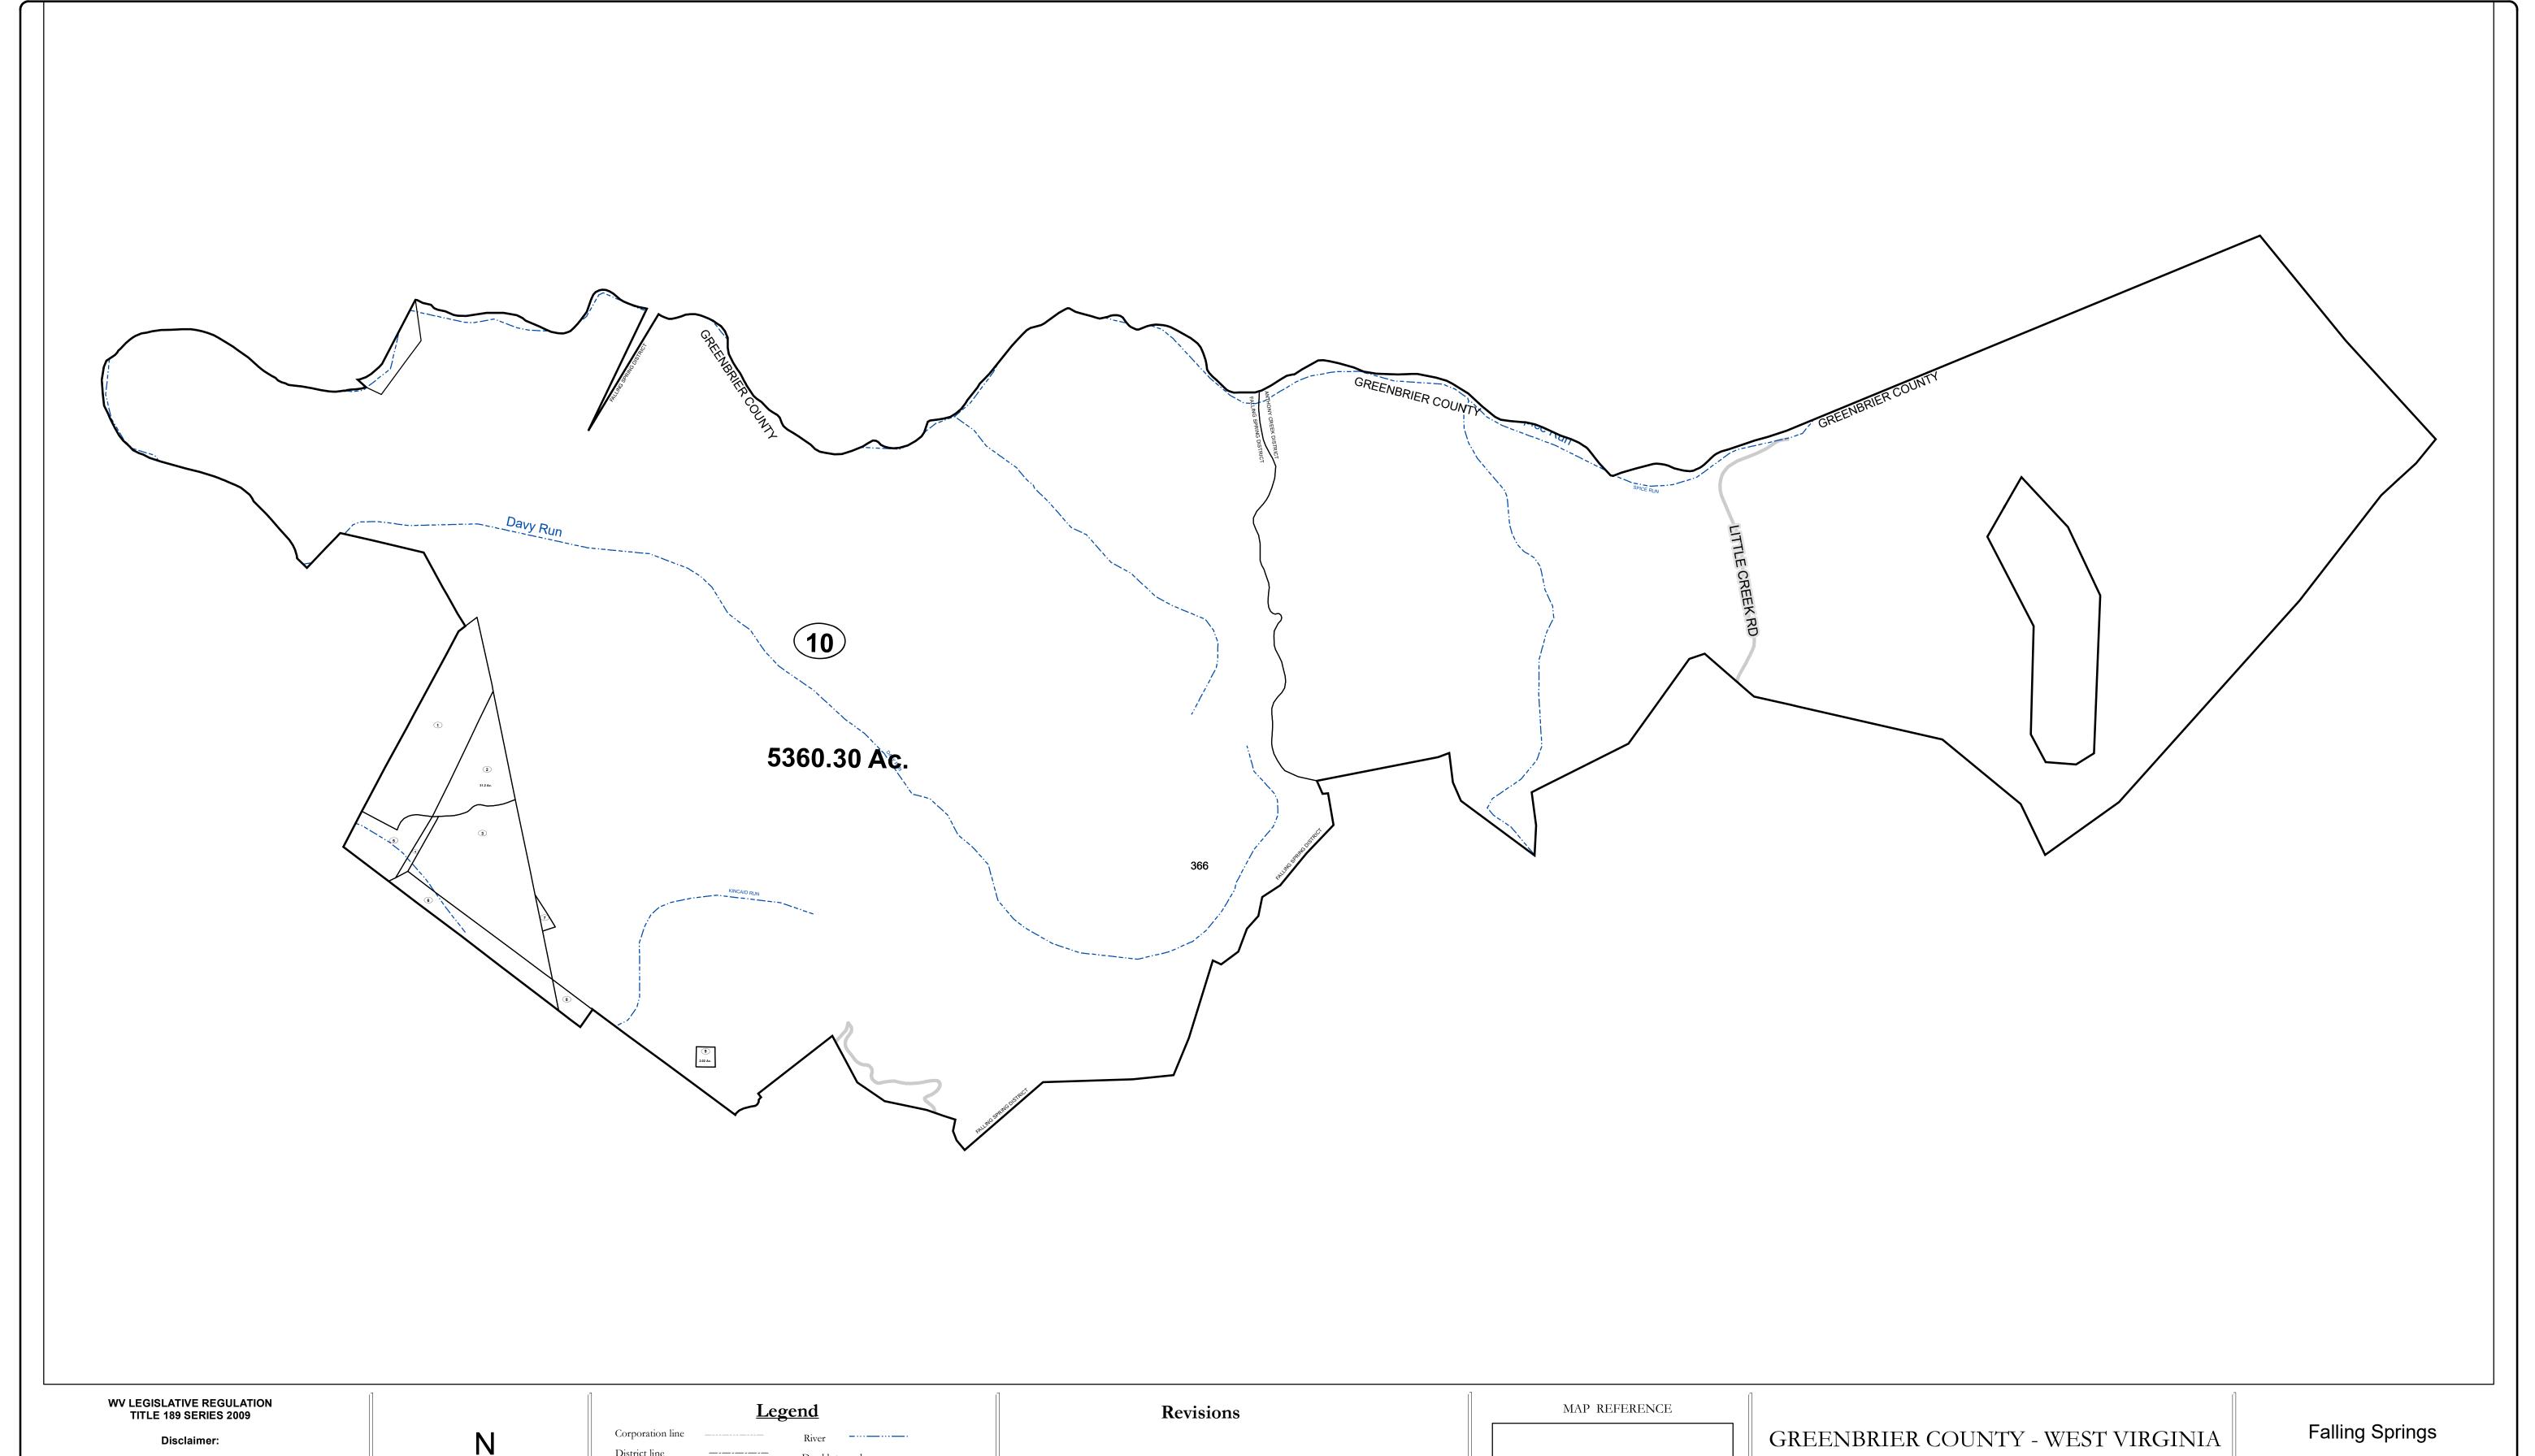

This tax map was compiled for puposes of taxation from available record evidence and has not been field verified. This map is not a valid survey plat and the data on this map does not imply any official status to such data. The State of West Vrginia and county assessor's office assume no liability that might result from the use of this map.

## Deed lot number (25) Parcel or index number 999.9 Parcel acreage

Road Centerline

Revised 01/28/2022 By Greenbriier County GIS Office

Office of Assessor

For Tax Purposes Only

Map: 04-56

Date: 1/28/2022

**SCALE:** 1 inch = 1,000 feet