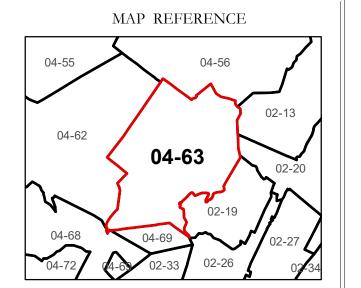

## Revised 01/28/2022 By Greenbriier County GIS Office

Office of Assessor

For Tax Purposes Only

Map: 04-63

Date: 1/28/2022

**SCALE:** 1 inch = 700 feet