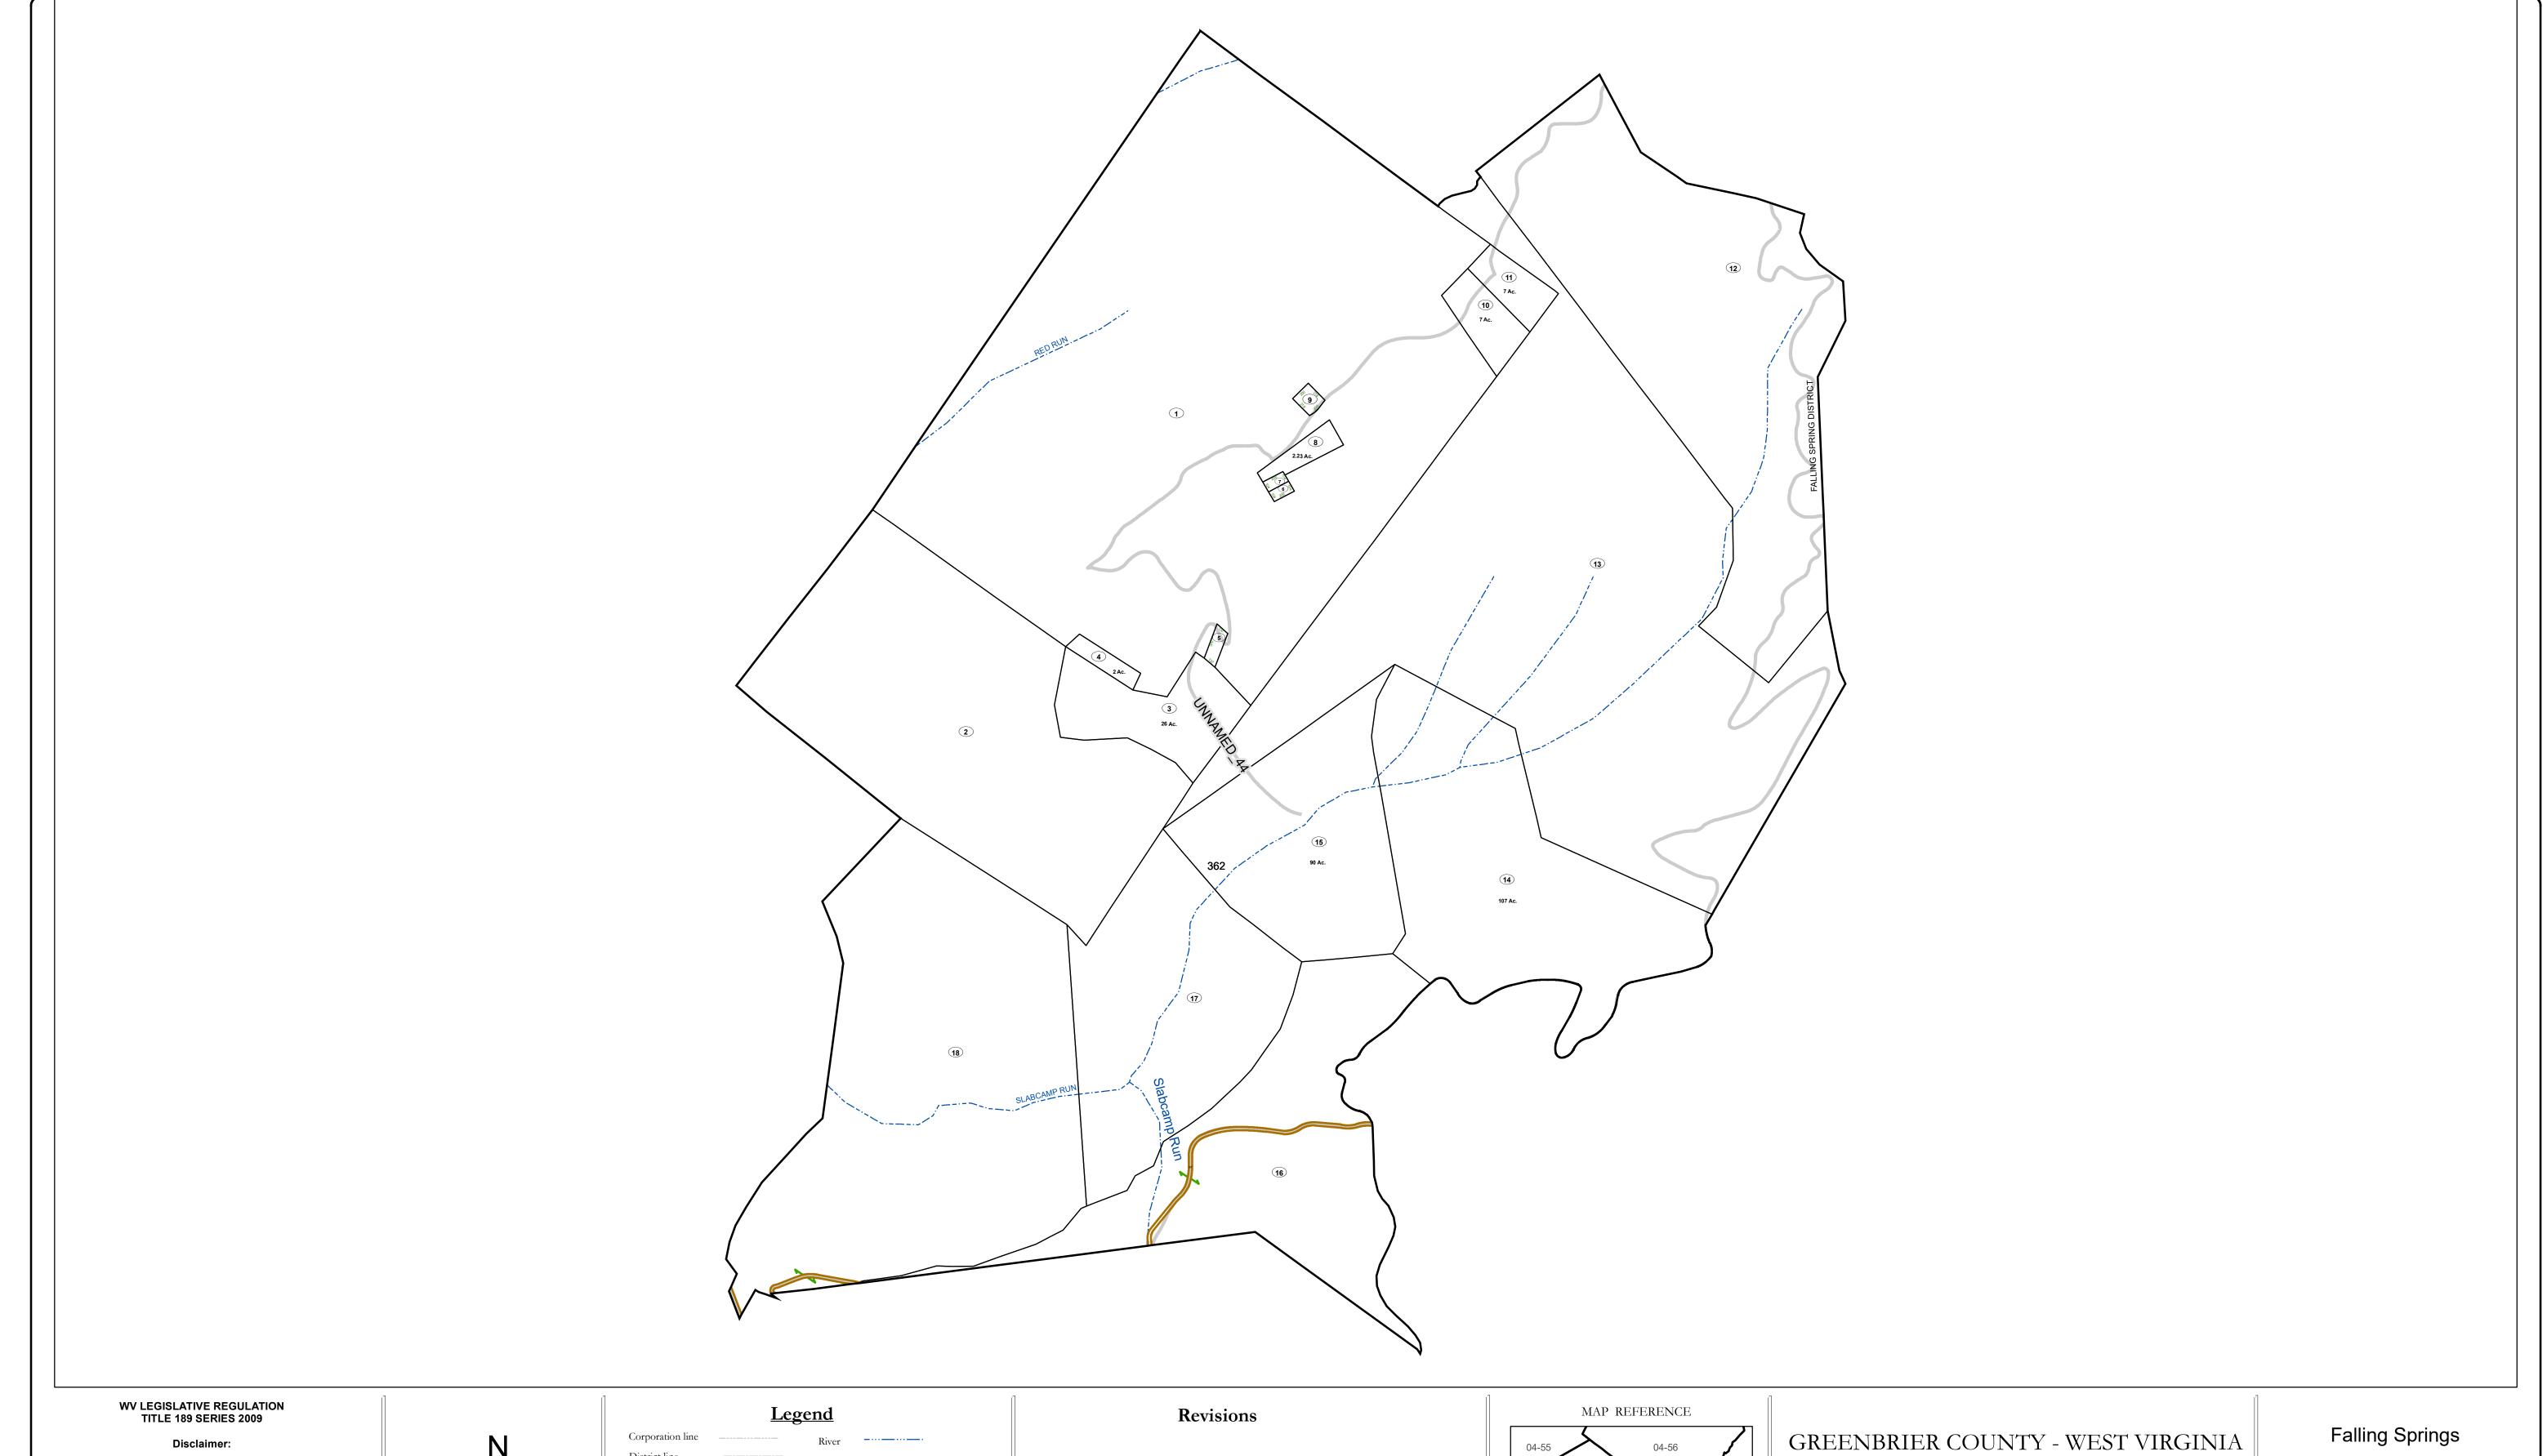

This tax map was compiled for puposes of taxation from available record evidence and has not been field verified. This map is not a valid survey plat and the data on this map does not imply any official status to such data. The State of West Vrginia and county assessor's office assume no liability that might result from the use of this map.

## Corporation line District line County line State line Property Line Right of Way Railroad Lot line River Deed lot number (25) Parcel or index number Parcel acreage 5.23 Ac Property Line Road Centerline

## Revised 01/28/2022 By Greenbriier County GIS Office

Office of Assessor

For Tax Purposes Only

Map: 04-63

Date: 1/28/2022

**SCALE:** 1 inch = 700 feet