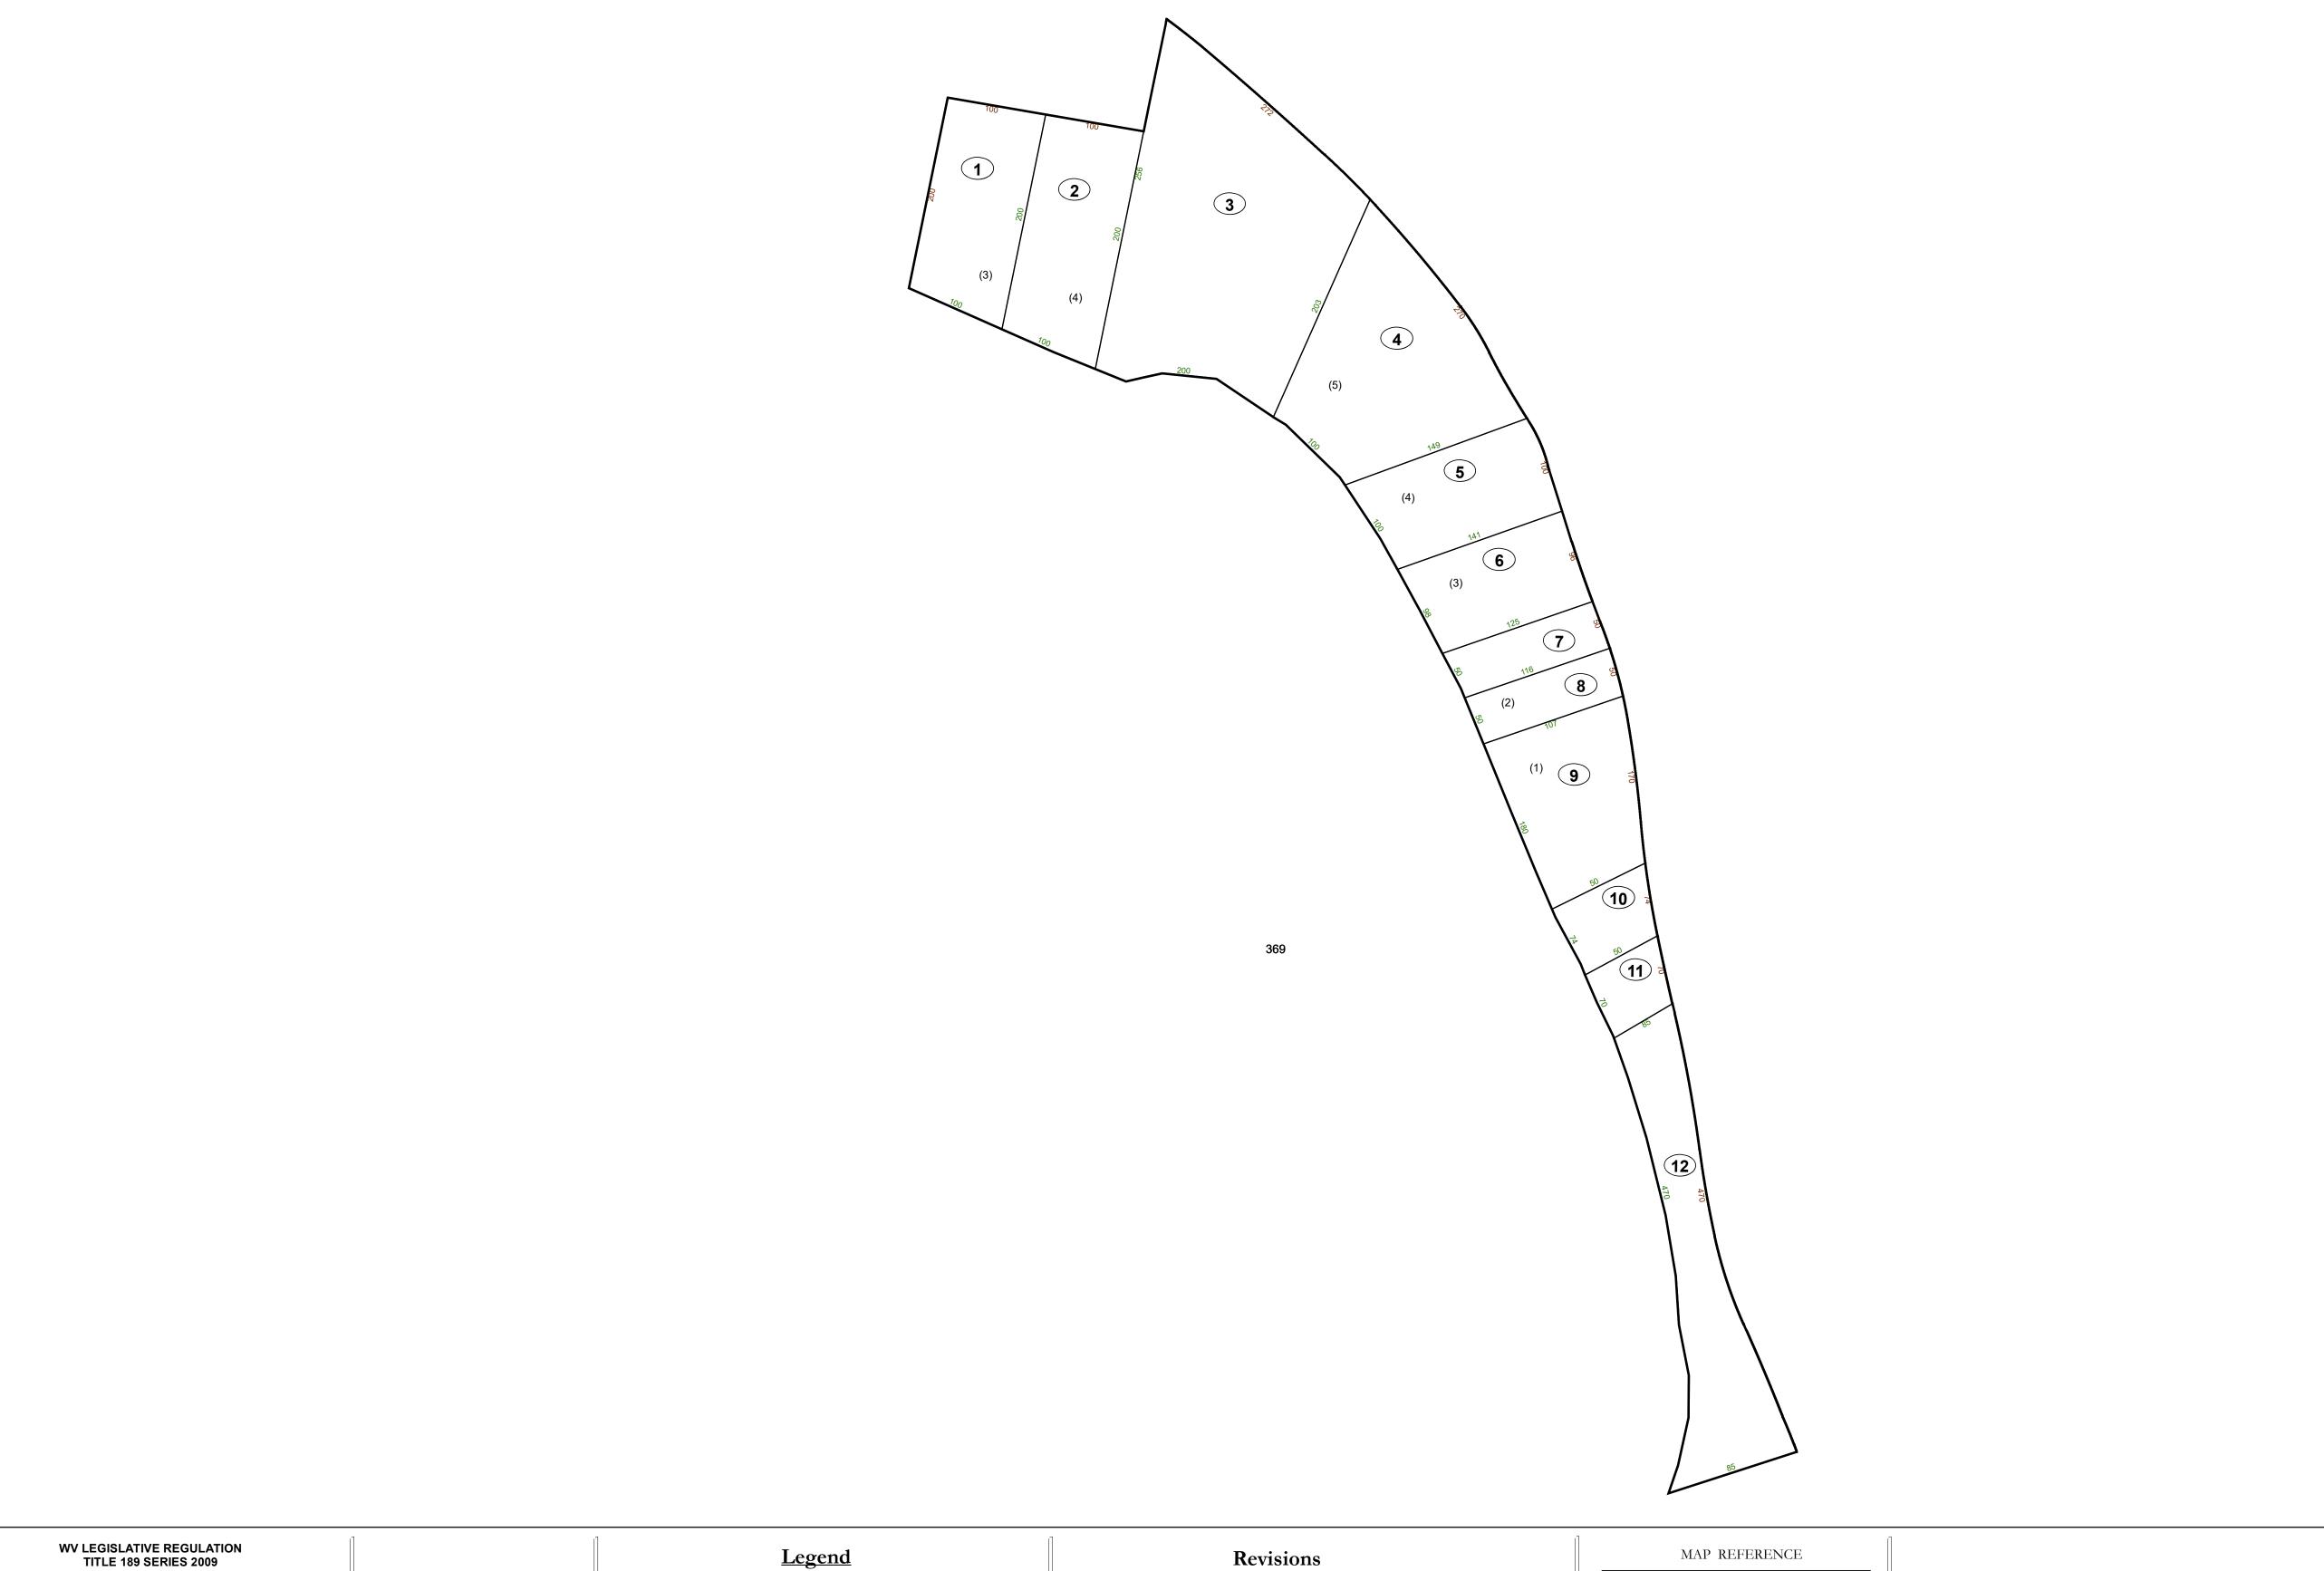

## GREENBRIER COUNTY - WEST VIRGINIA

Office of Assessor

For Tax Purposes Only

Falling Springs

Map: 04-55E

Date: 1/28/2022

**SCALE:** 1 inch = 90 feet