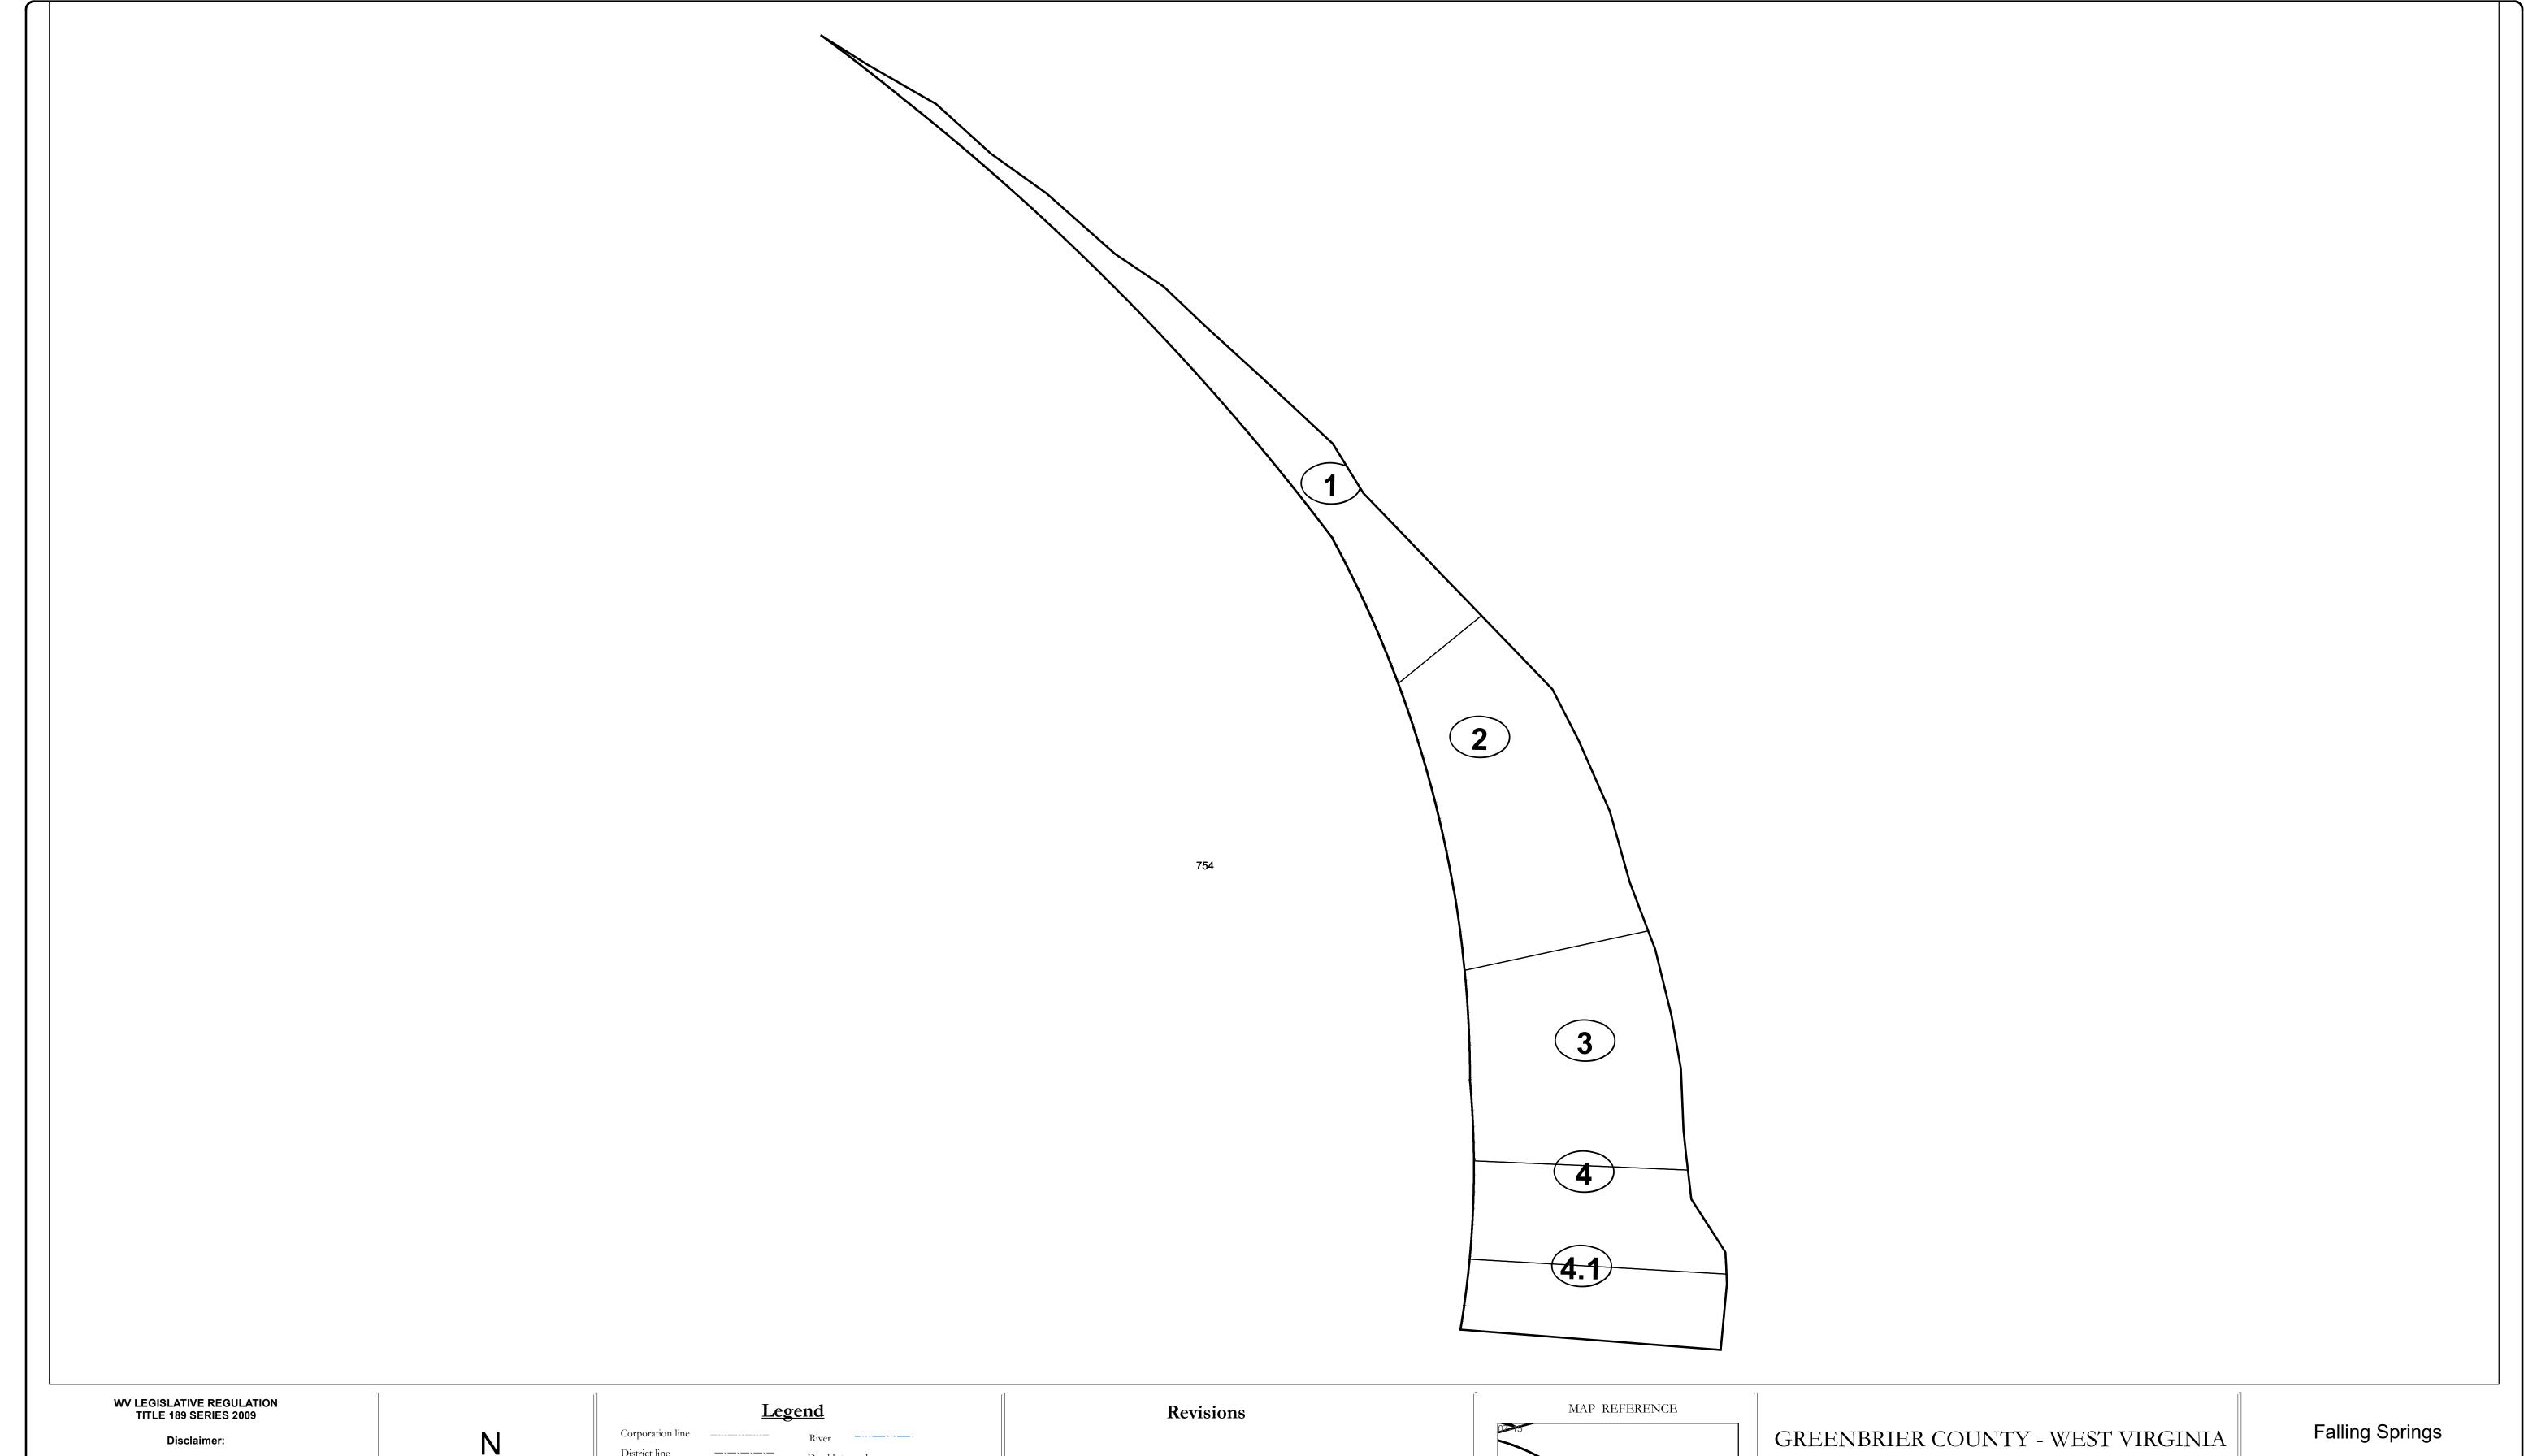

This tax map was compiled for puposes of taxation from available record evidence and has not been field verified. This map is not a valid survey plat and the data on this map does not imply any official status to such data. The State of West Vrginia and county assessor's office assume no liability that might result from the use of this map.

## Corporation line District line County line State line Property Line Right of Way Railroad Lot line Road Centerline Corporation line River Deed lot number (25) Parcel or index number Parcel acreage 5.23 Ac River Deed lot number (25) Parcel acreage 5.23 Ac

Revised 01/28/2022 By Greenbriier County GIS Office

Office of Assessor

For Tax Purposes Only

Map: 04-79E

Date: 1/28/2022

**SCALE:** 1 inch = 40 feet