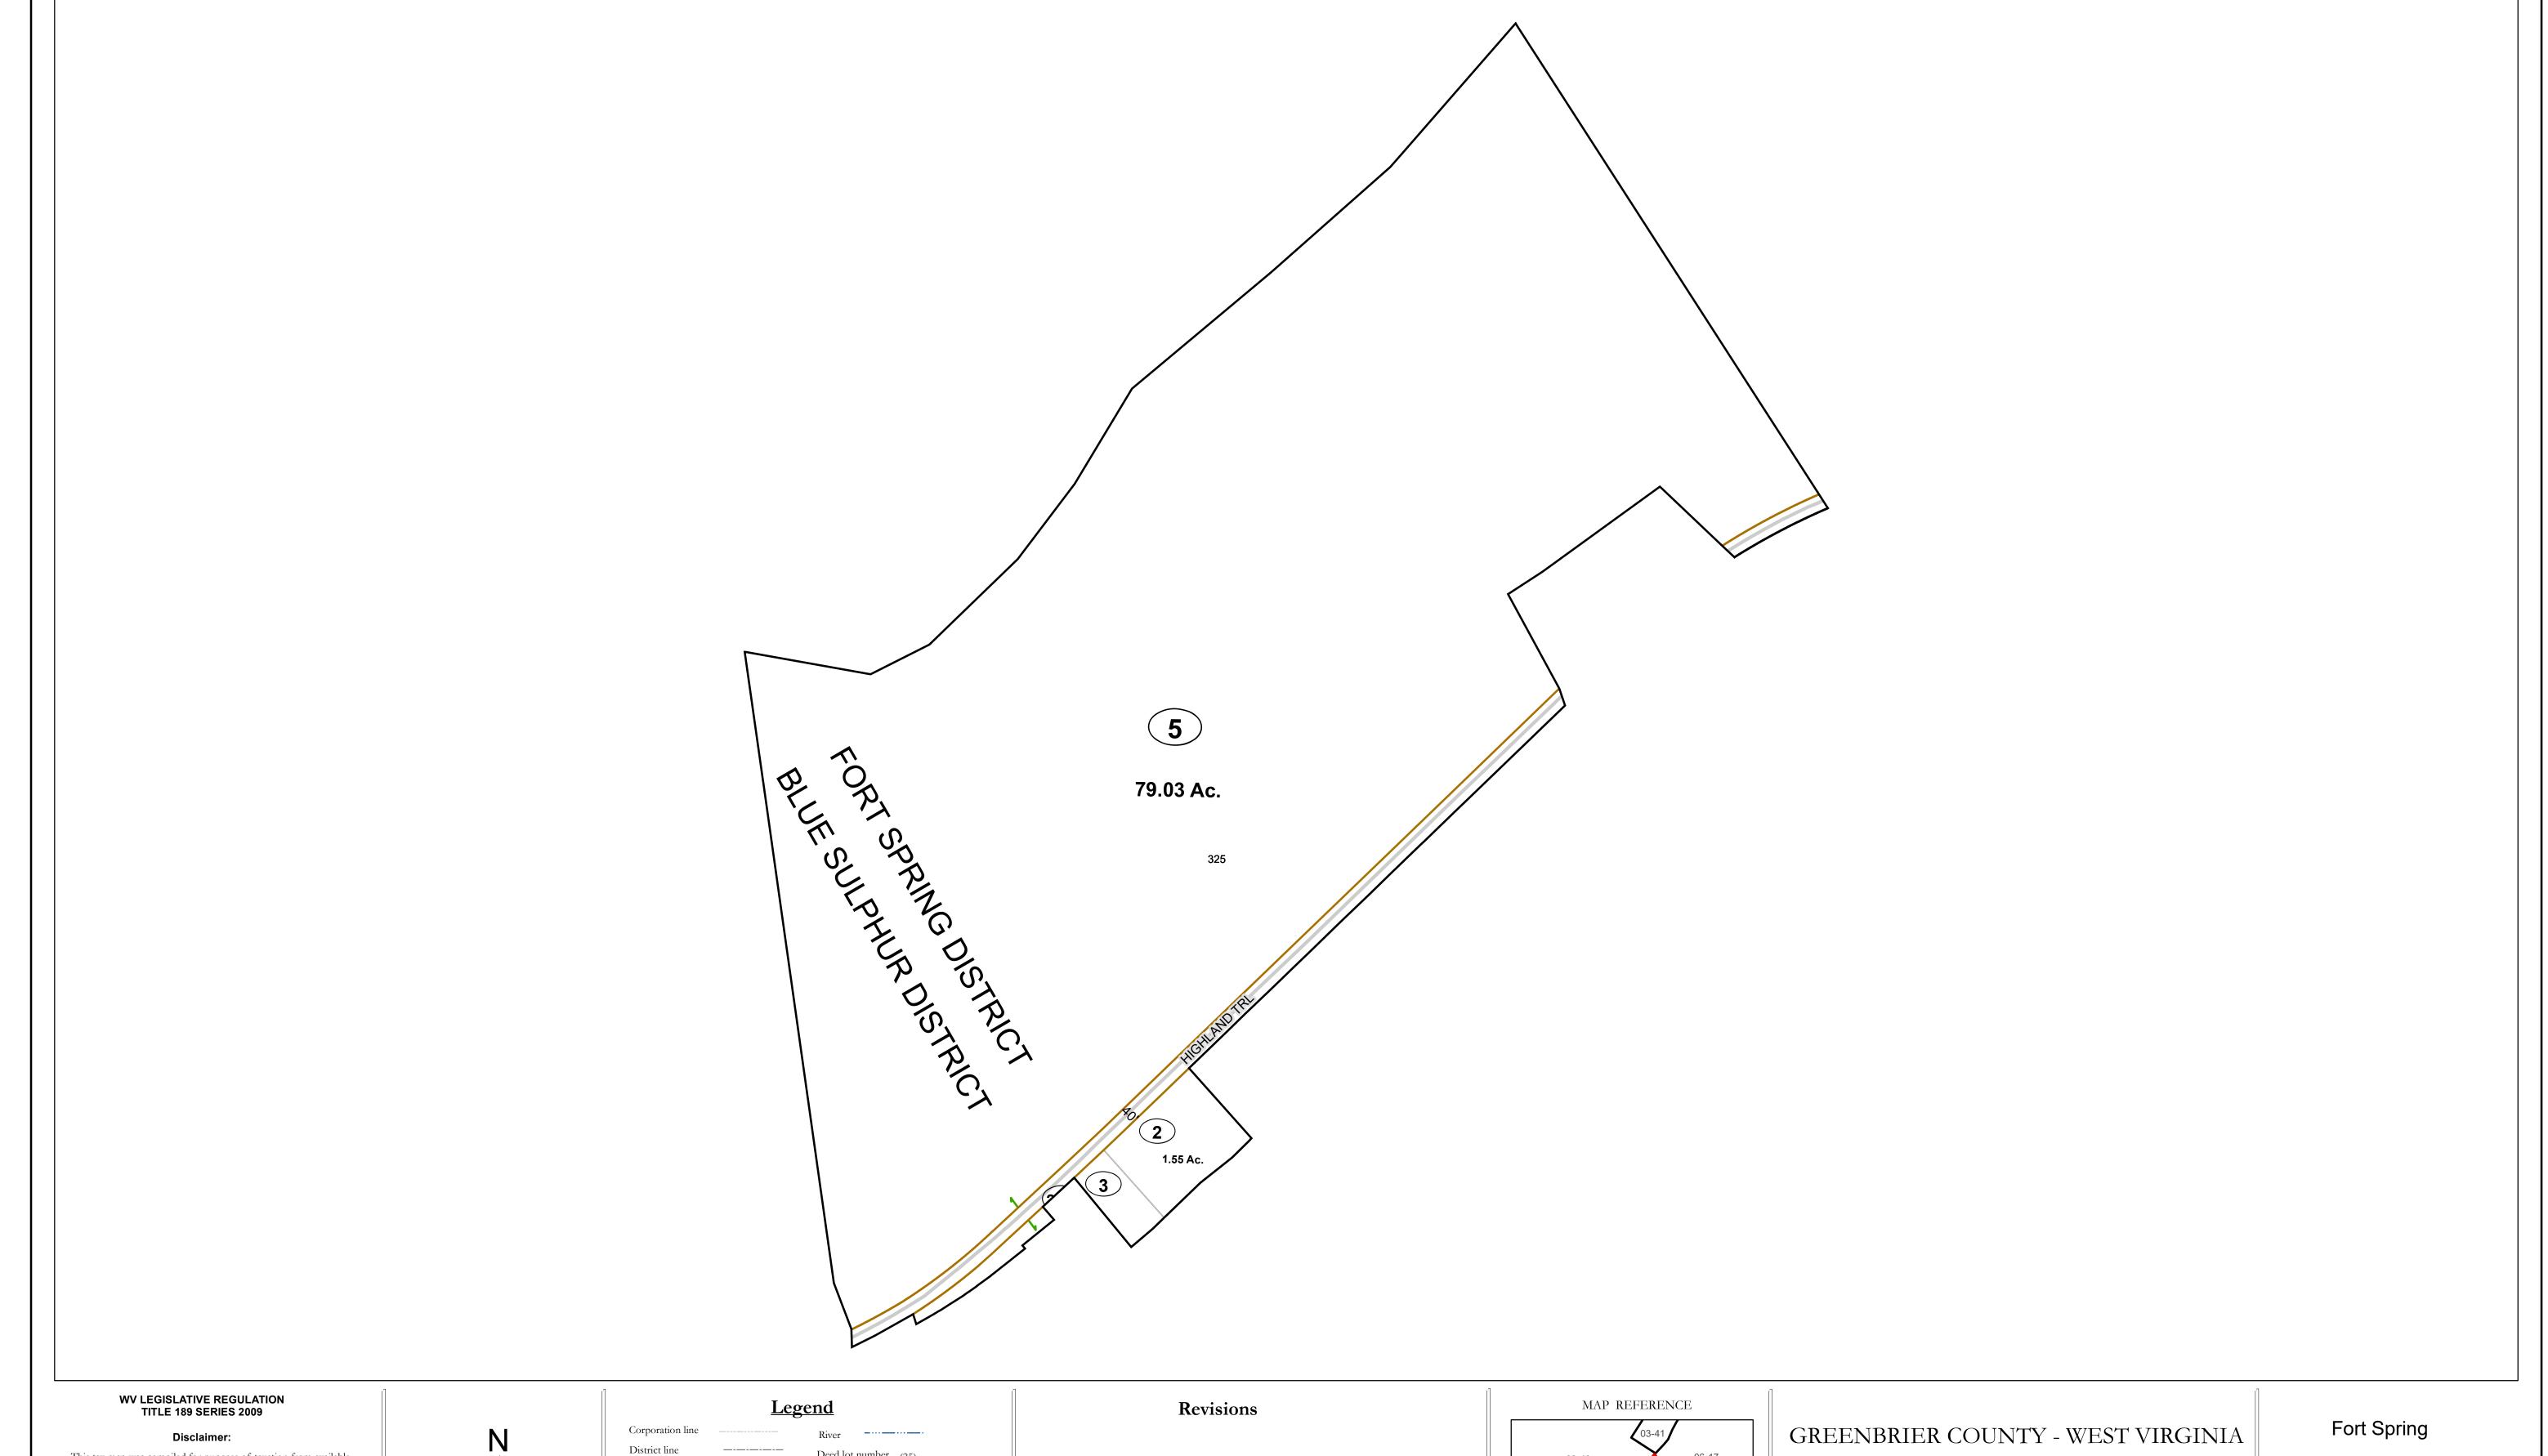

## Deed lot number (25) County line Parcel or index number 999.9 State line Parcel acreage Property Line Right of Way Lot line Road Centerline

## Revised 01/28/2022 By Greenbriier County GIS Office

Office of Assessor

For Tax Purposes Only

Date: 1/28/2022

Map: 06-21

**SCALE:** 1 inch = 200 feet