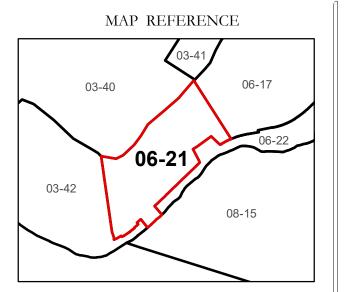

## Revised 01/28/2022 By Greenbriier County GIS Office

Office of Assessor

For Tax Purposes Only

Date: 1/28/2022

Map: 06-21

**SCALE:** 1 inch = 200 feet