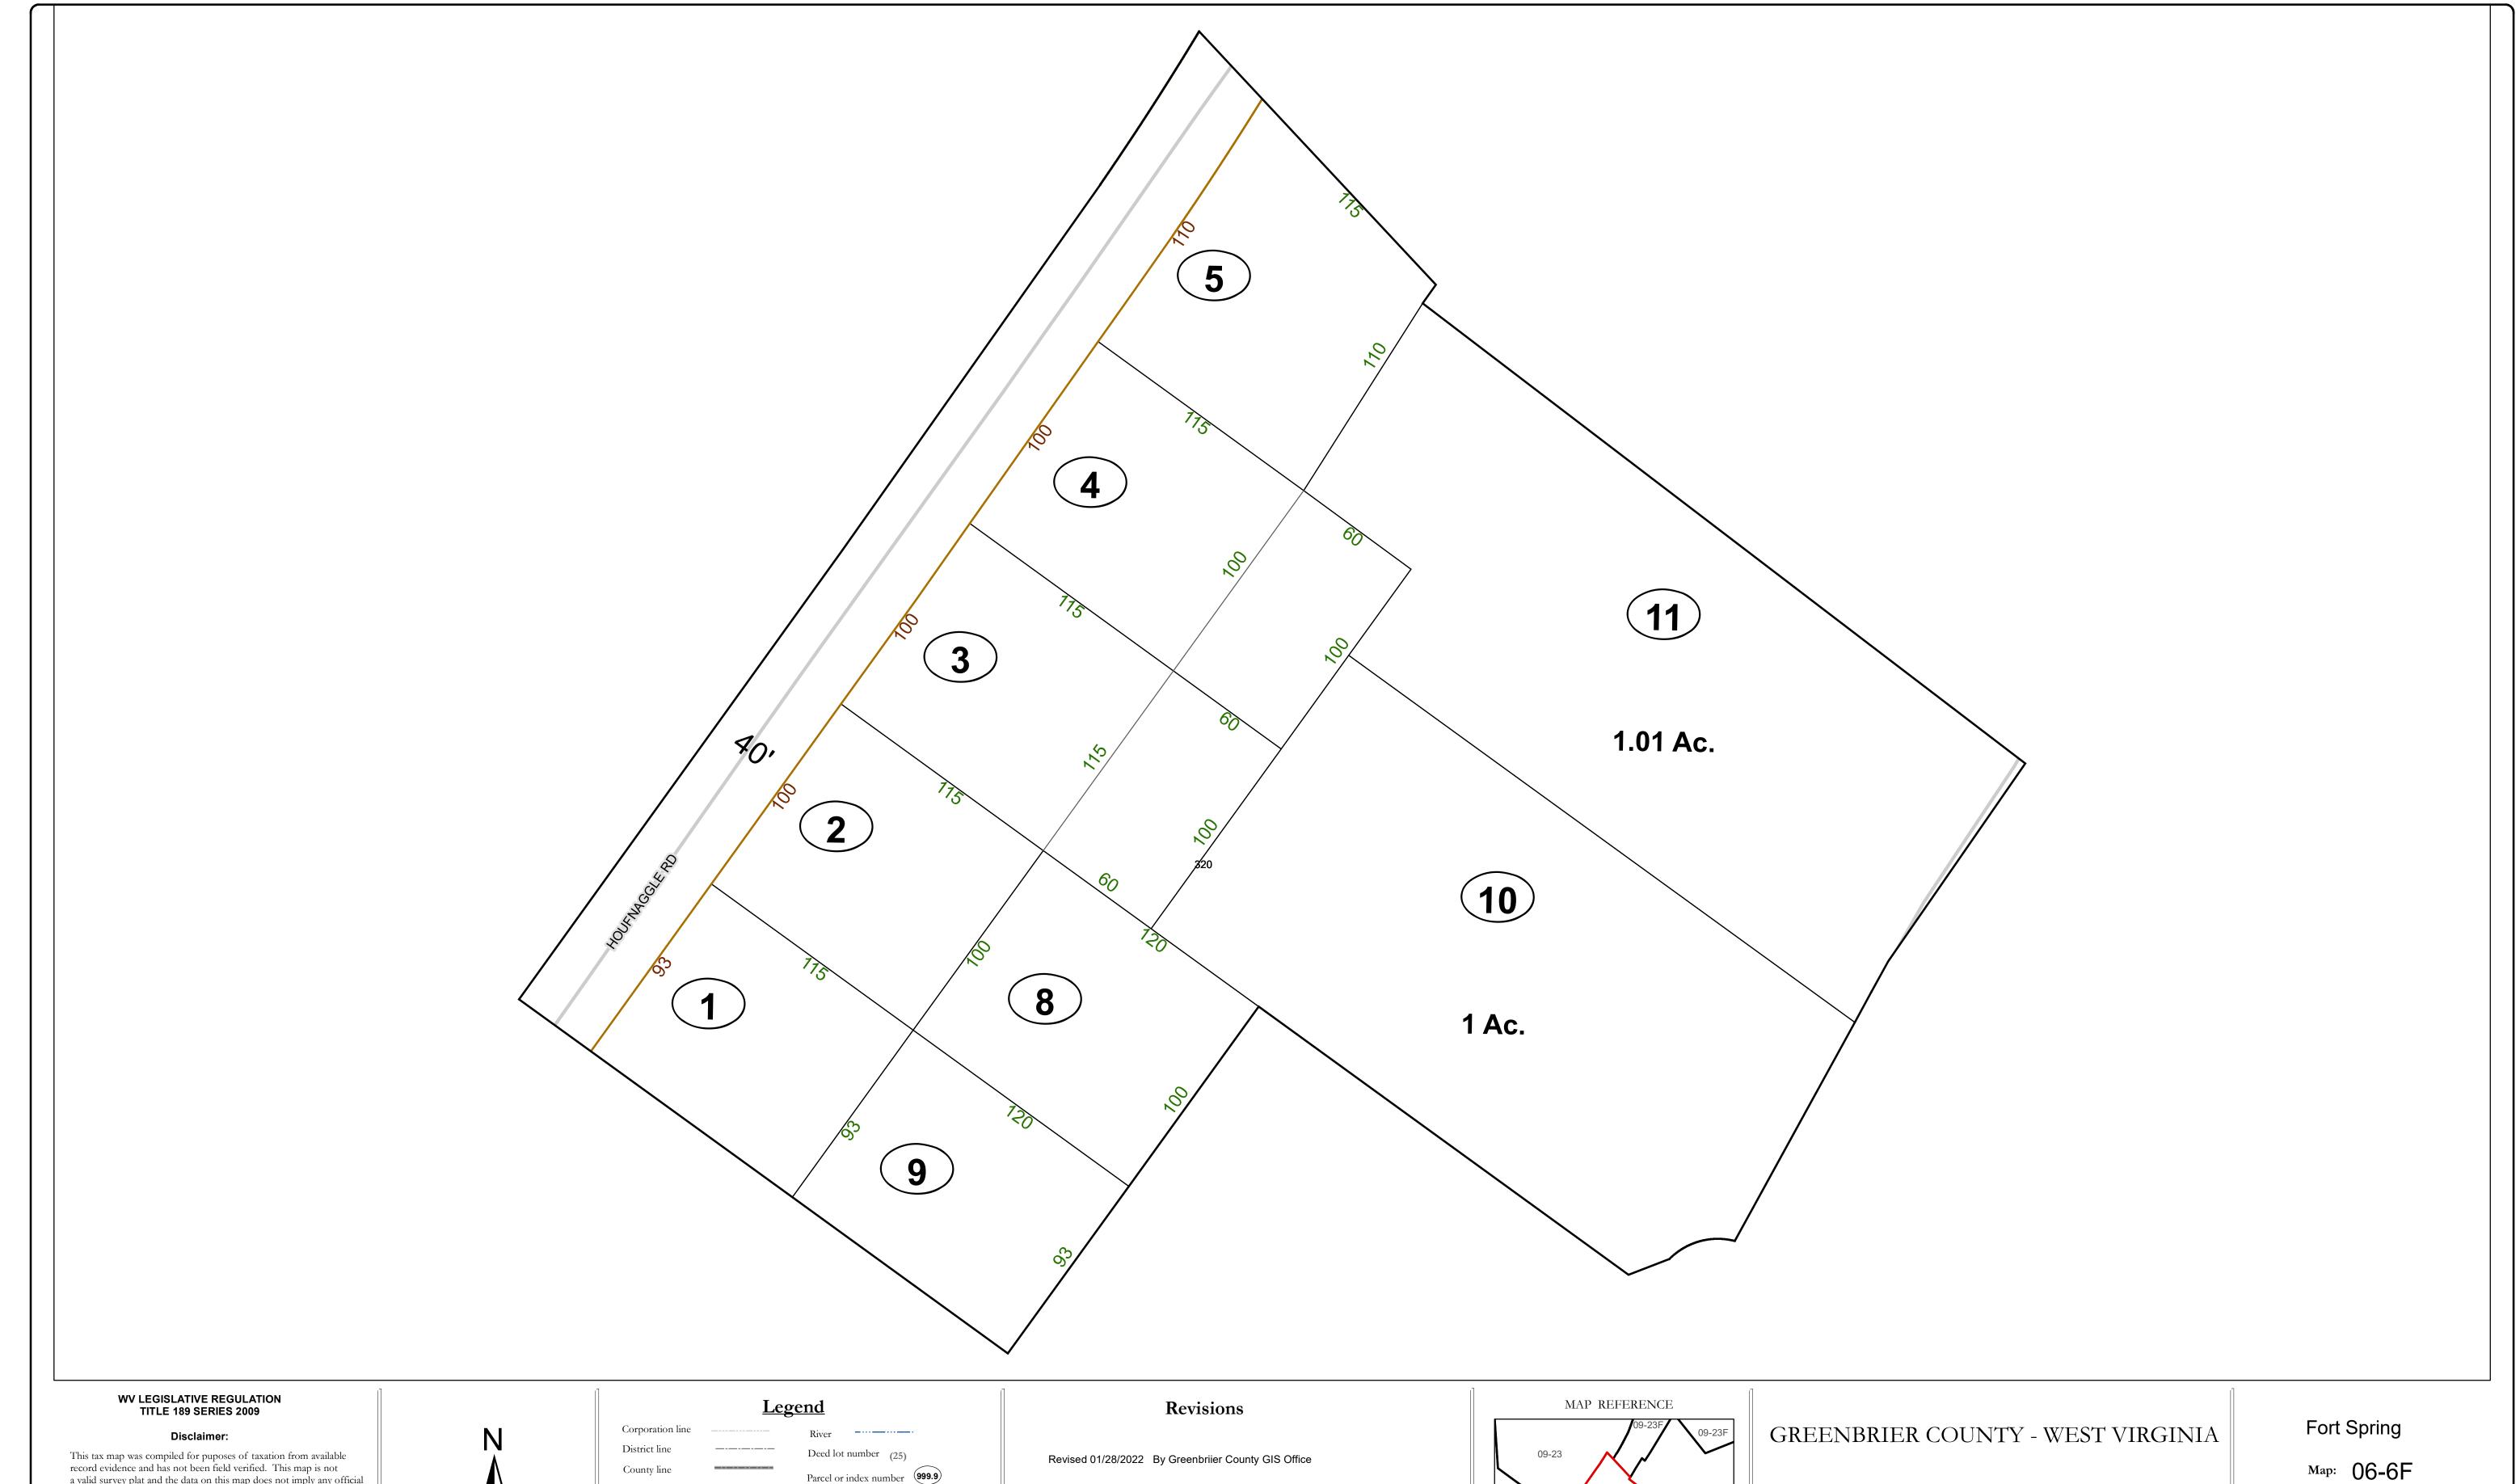

## Parcel or index number 999.9 State line Parcel acreage 5.23 Ac Property Line Right of Way Lot line

Road Centerline

Office of Assessor

For Tax Purposes Only

Date: 1/28/2022

**SCALE:** 1 inch = 40 feet