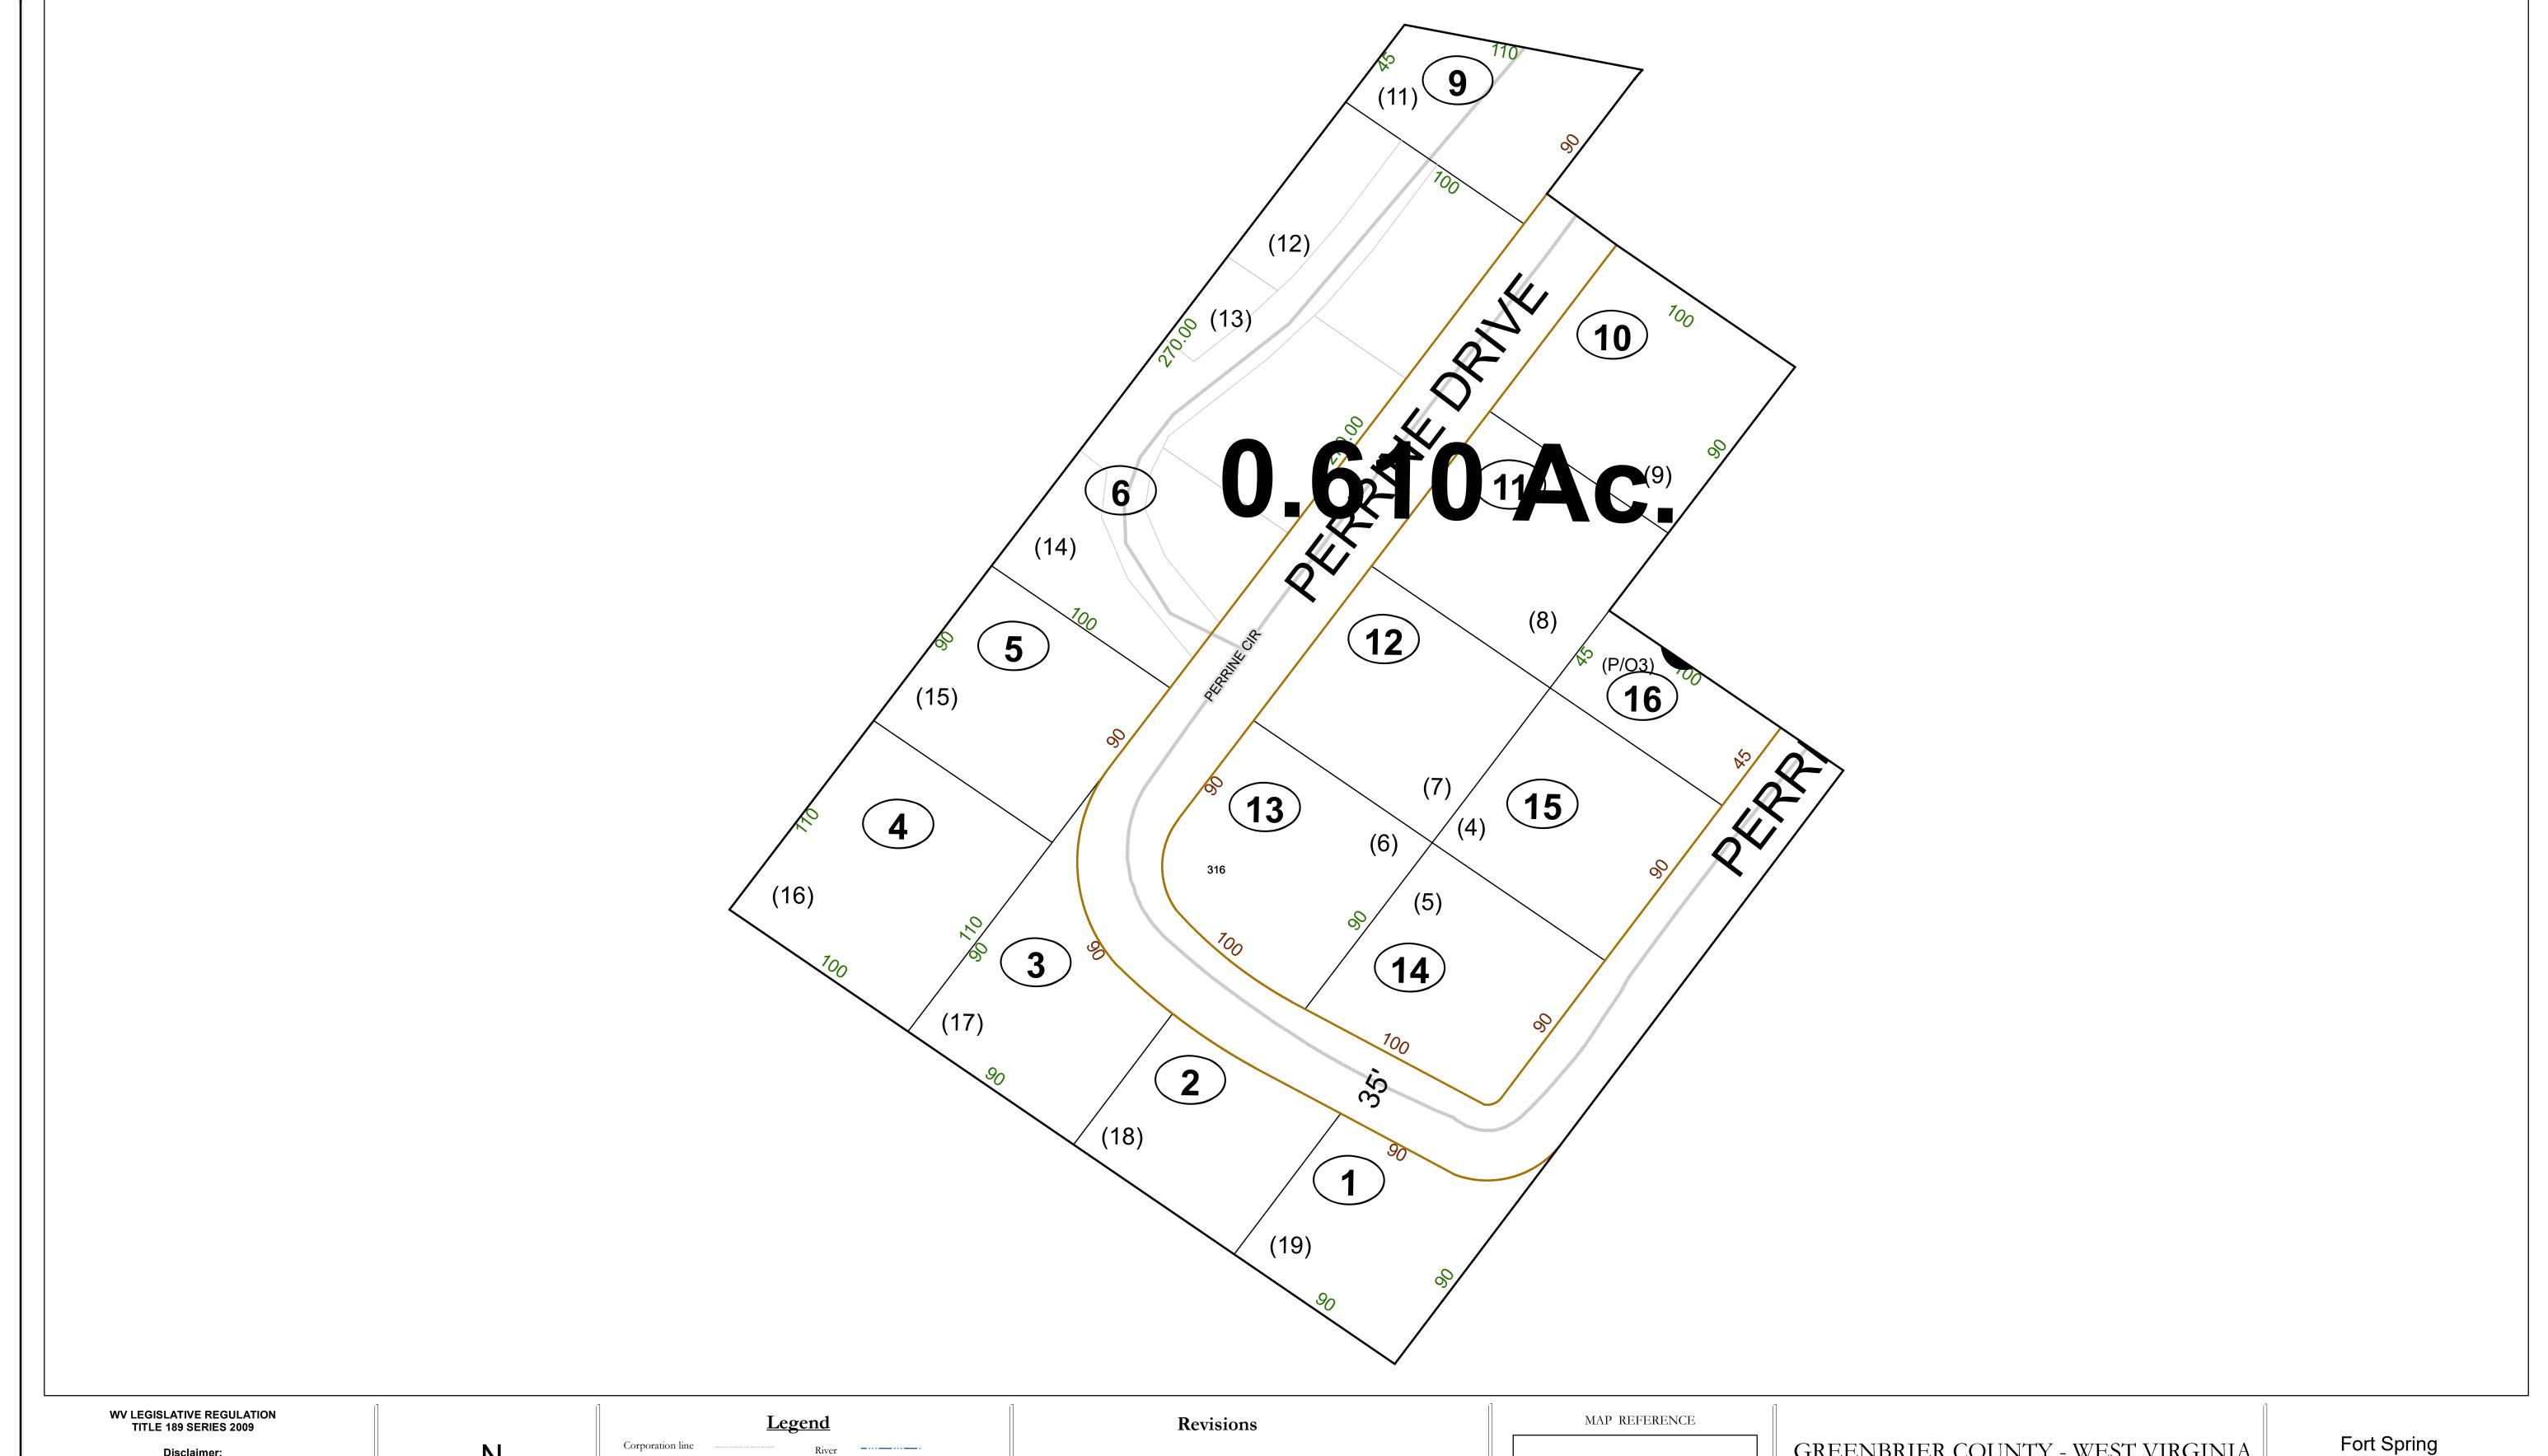

# GREENBRIER COUNTY - WEST VIRGINIA

Office of Assessor

For Tax Purposes Only

Map: 06-9C

Date: 1/28/2022

**SCALE:** 1 inch = 40 feet