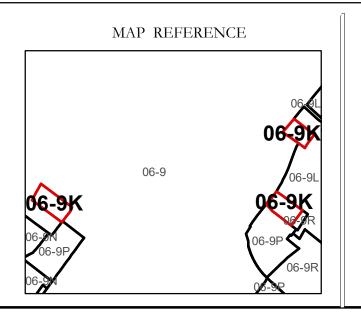

### GREENBRIER COUNTY - WEST VIRGINIA

Office of Assessor

For Tax Purposes Only

Fort Spring

Map: 06-9K

Date: 1/28/2022

**SCALE:** 1 inch = 100 feet