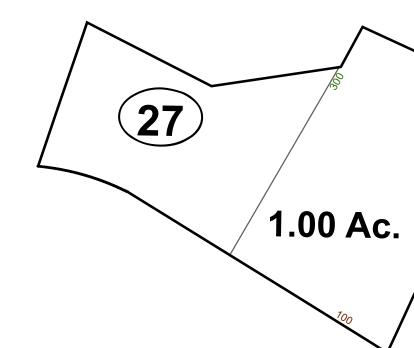

|                  | Ī    |
|------------------|------|
| Corporation line |      |
| District line    |      |
| County line      |      |
| State line       |      |
| Property Line    |      |
| Right of Way     |      |
| Railroad         | -+++ |
| Lot line         |      |
| Road Centerline  |      |
|                  |      |