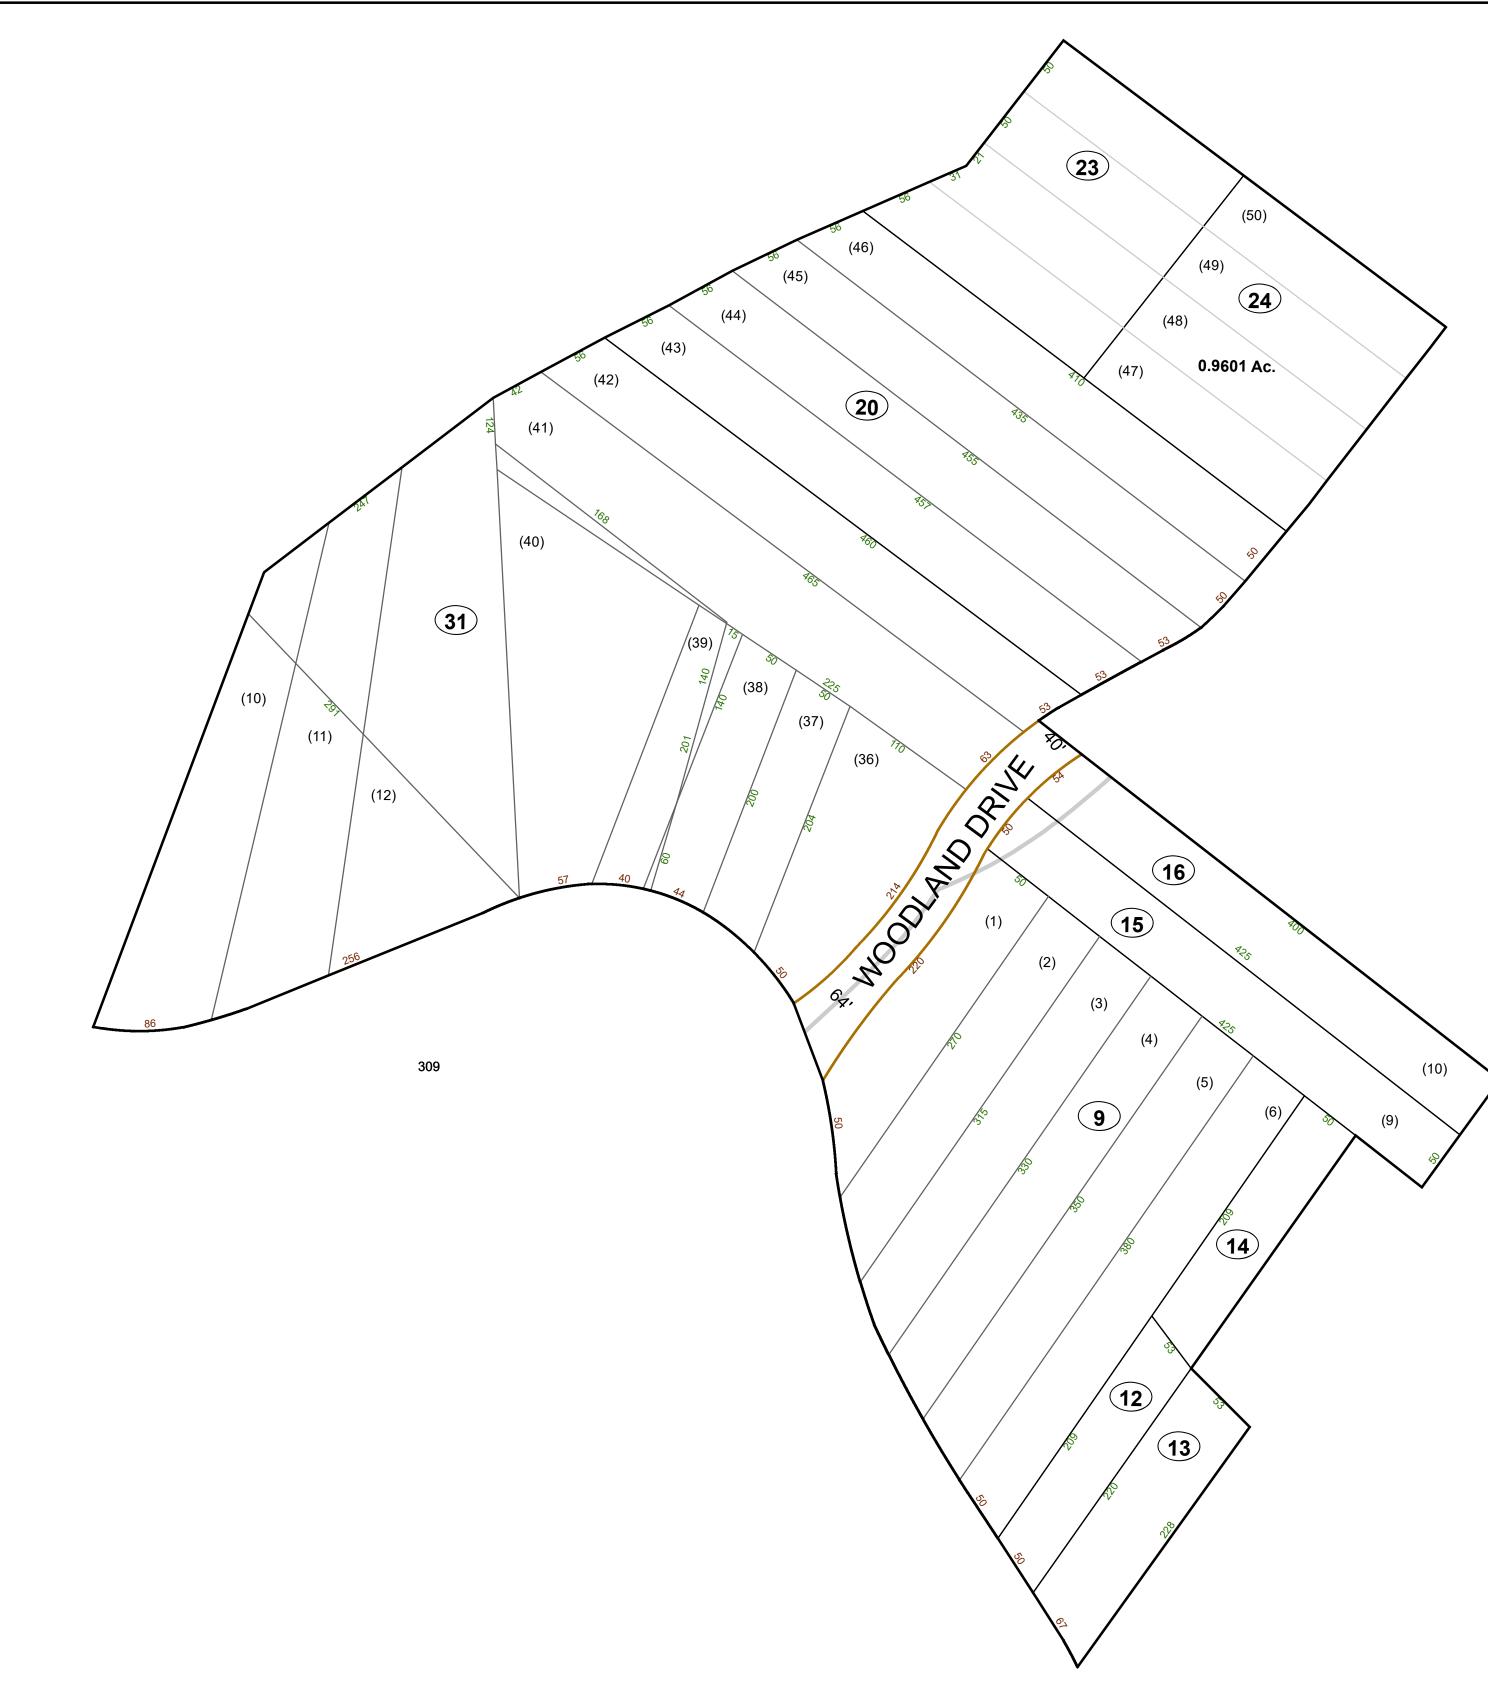

Office of Assessor

For Tax Purposes Only

Fort Spring

мар: 06-9N

Date: 1/28/2022

**SCALE:** 1 inch = 70 feet