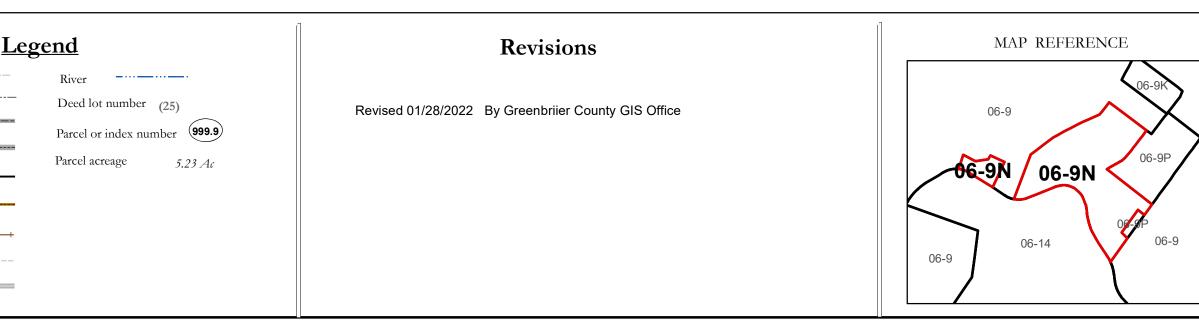

## Disclaimer:

This tax map was compiled for puposes of taxation from available record evidence and has not been field verified. This map is not a valid survey plat and the data on this map does not imply any official status to such data. The State of West Vrginia and county assessor's office assume no liability that might result from the use of this map.

## **Restrictions:**

All finished tax maps created under the provisions of legislation are the property of the county assessors who created them and the reproduction, copying, distribution, sale, or lease of such tax maps or copies thereof without the written permission of the respective county assessors is prohibited by law.

|                  | Ī    |
|------------------|------|
| Corporation line |      |
| District line    |      |
| County line      |      |
| State line       |      |
| Property Line    |      |
| Right of Way     |      |
| Railroad         | -+++ |
| Lot line         |      |
| Road Centerline  |      |
|                  |      |

Office of Assessor

For Tax Purposes Only

Fort Spring

мар: 06-9N

Date: 1/28/2022

**SCALE:** 1 inch = 70 feet