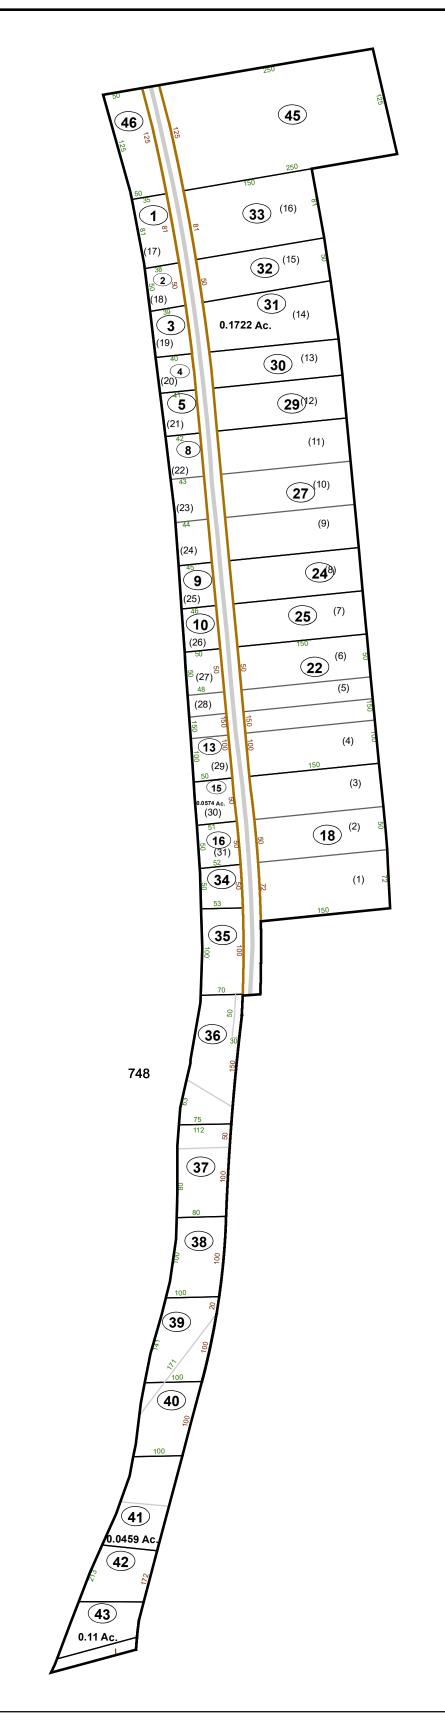

### <u>Legend</u> Corporation line River ----Deed lot number (25) District line County line Parcel or index number 999.9 State line Parcel acreage Property Line Right of Way Lot line Road Centerline

## GREENBRIER COUNTY - WEST VIRGINIA

Office of Assessor

For Tax Purposes Only

Fort Spring

Map: 06-12R

Date: 1/28/2022

**SCALE:** 1 inch = 100 feet