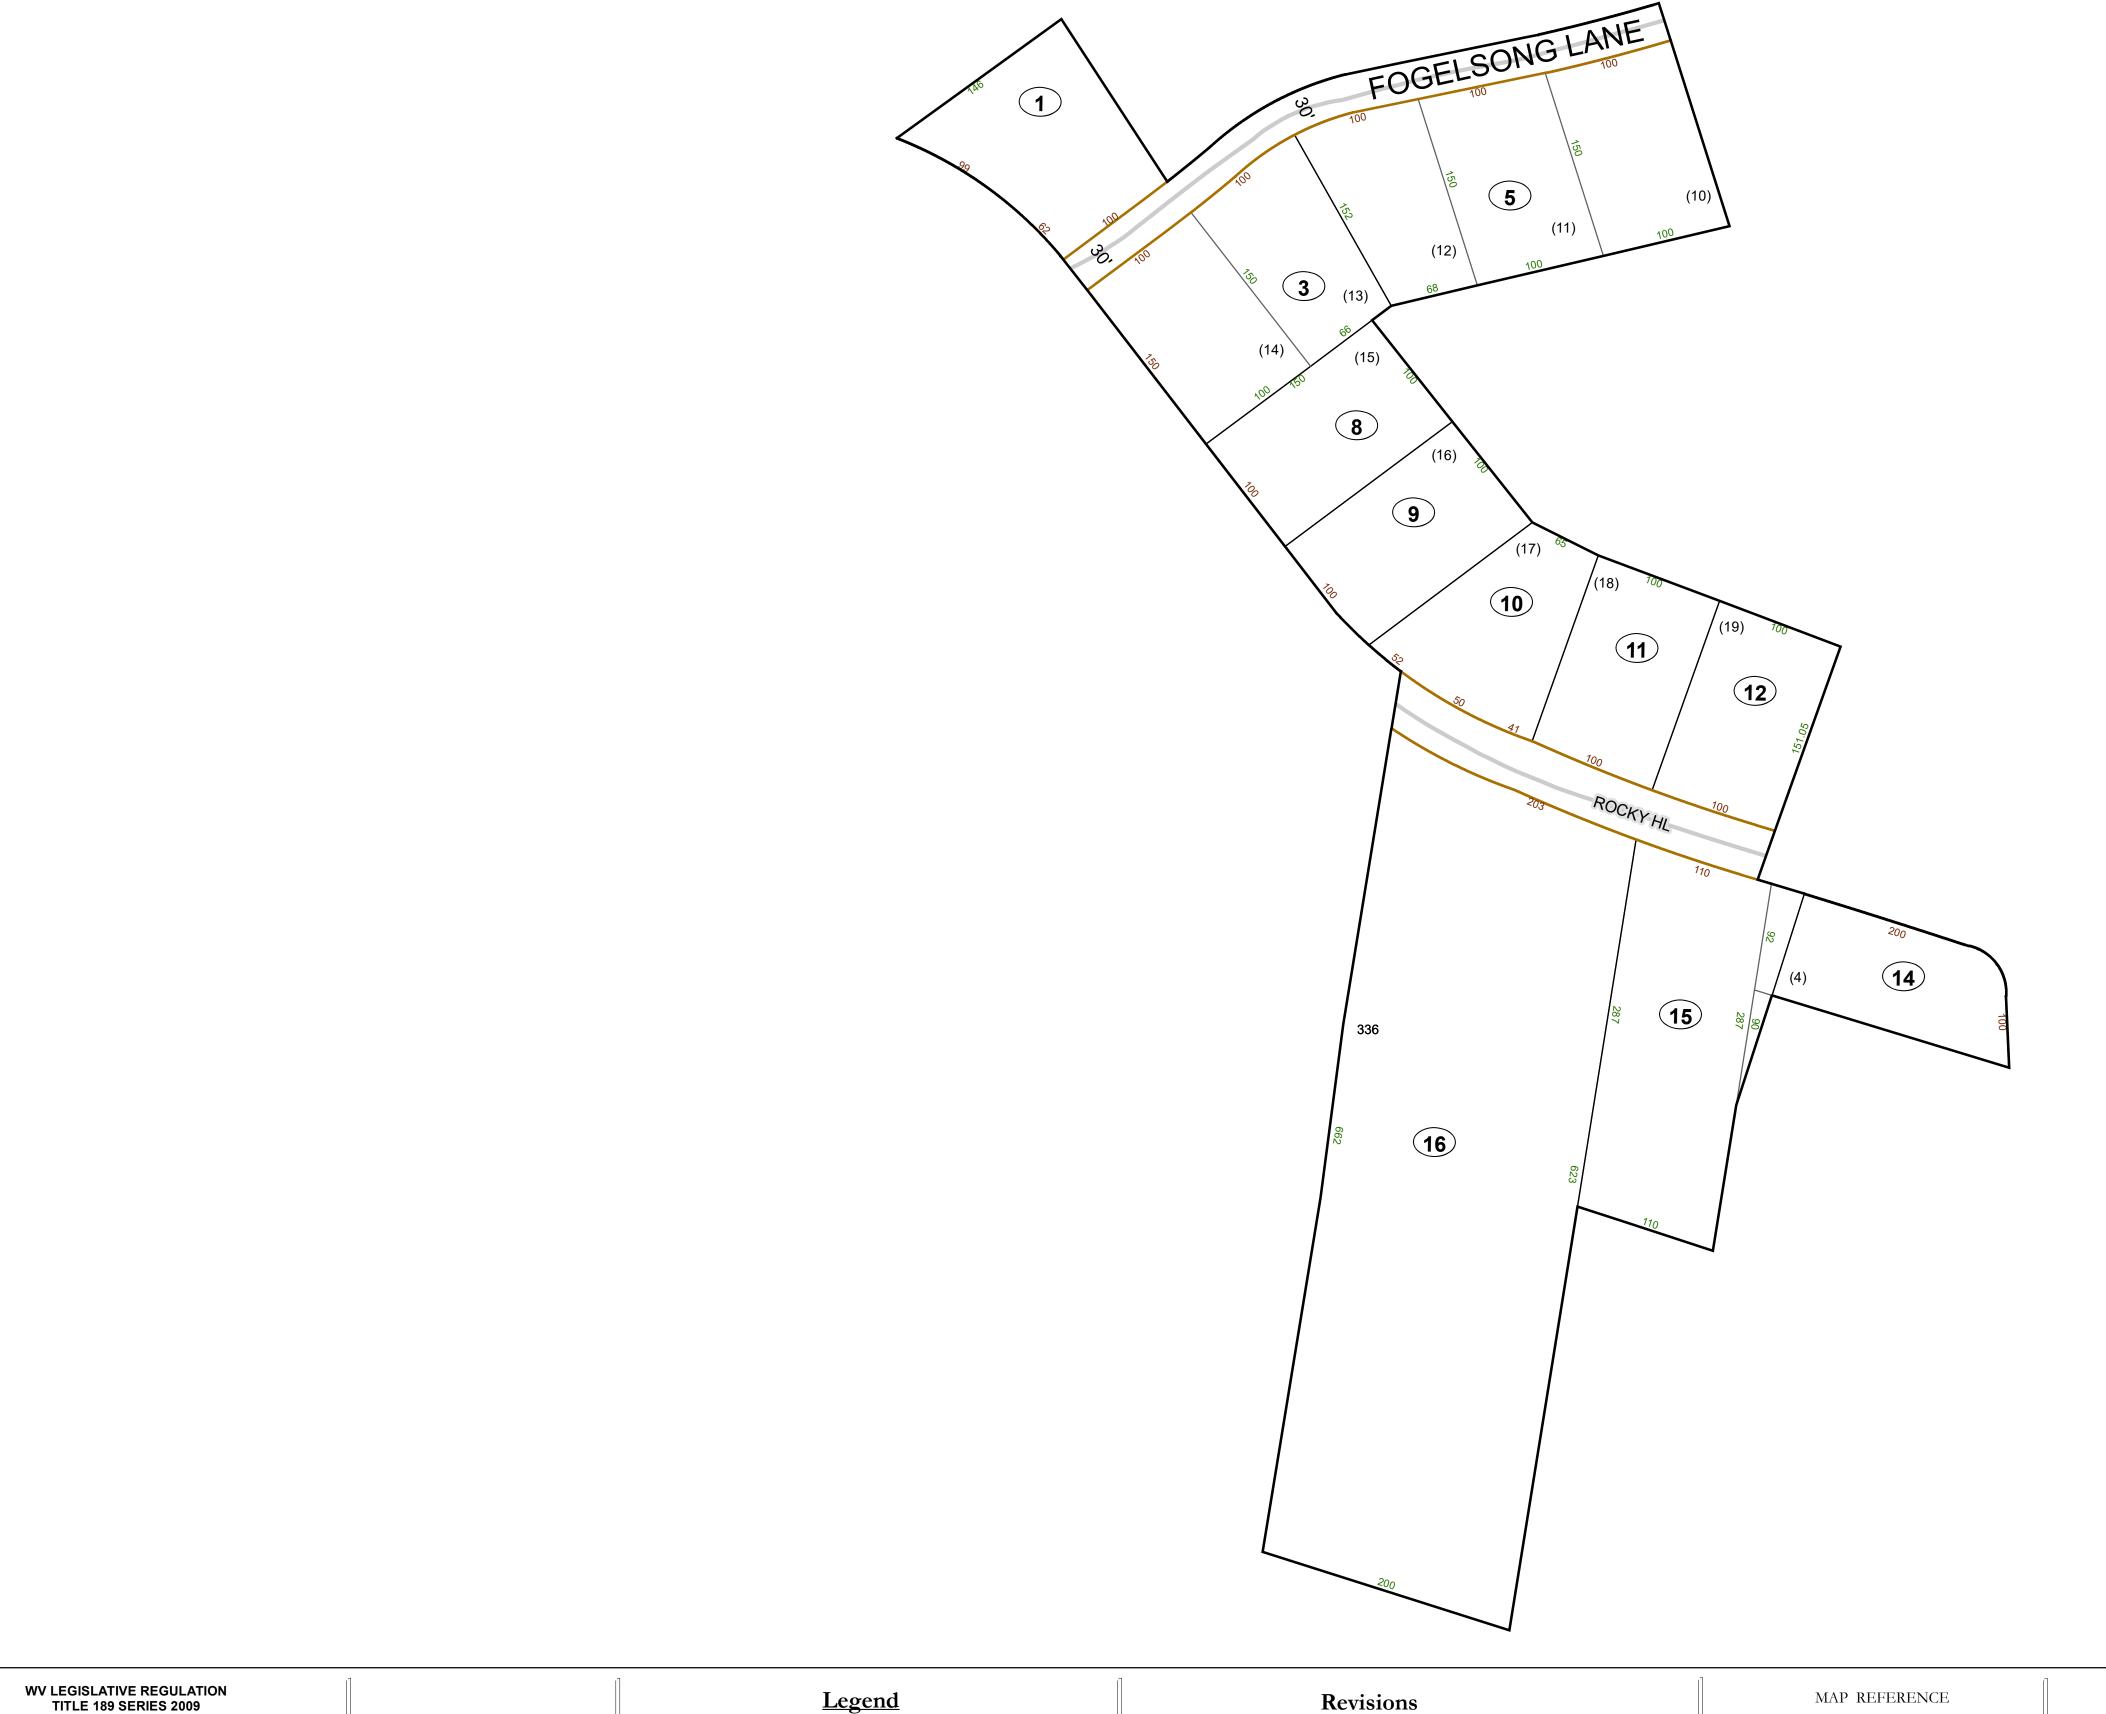

#### <u>Legend</u> Corporation line River ----Deed lot number (25) District line County line Parcel or index number 999.9 State line Parcel acreage Property Line Right of Way Lot line Road Centerline

## GREENBRIER COUNTY - WEST VIRGINIA

Office of Assessor

For Tax Purposes Only

Fort Spring

Date: 1/28/2022

Map: 06-14K

**SCALE:** 1 inch = 70 feet