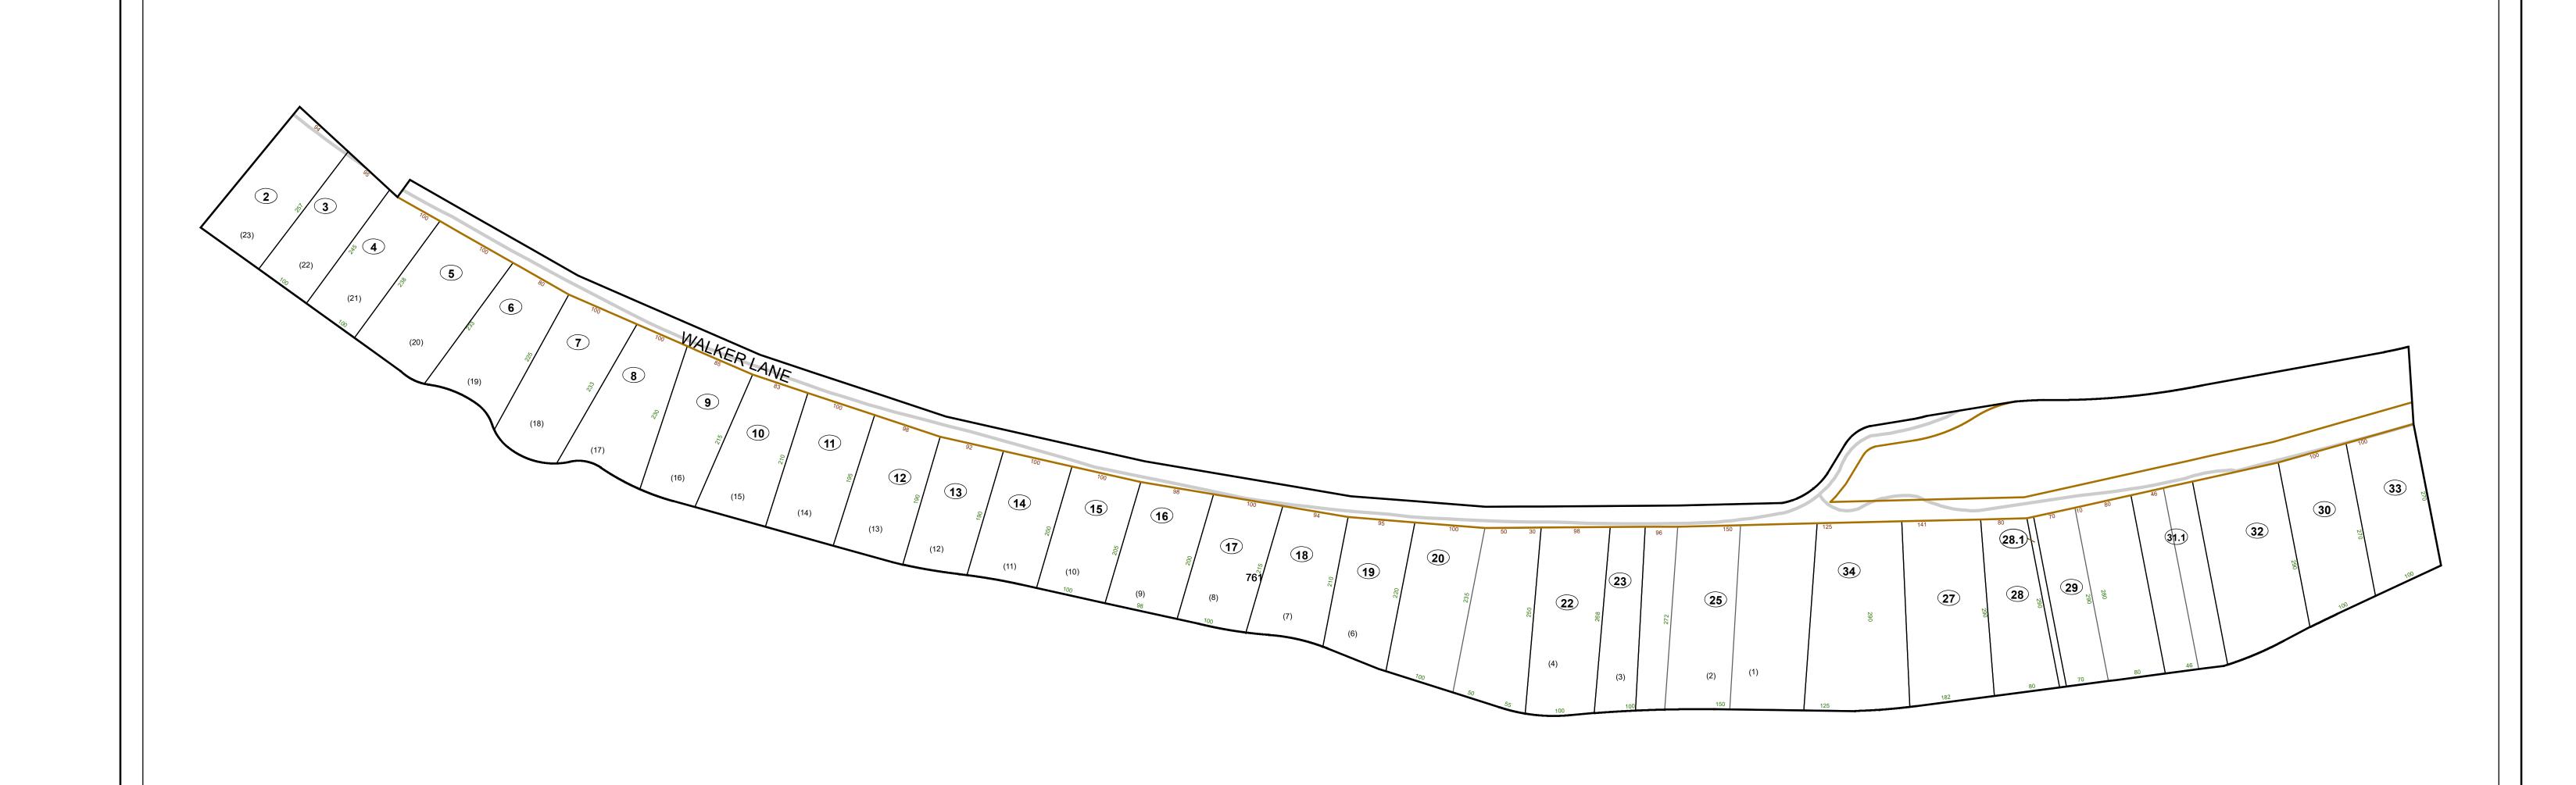

# Corporation line District line District line County line State line Property Line Right of Way Railroad Lot line Lot line Corporation line River Deed lot number (25) Parcel or index number Parcel acreage 5.23 Ac Parcel acreage Lot line

Road Centerline

### GREENBRIER COUNTY - WEST VIRGINIA

Office of Assessor

For Tax Purposes Only

Fort Spring

мар: 06-24С

Date: 1/28/2022

**SCALE:** 1 inch = 100 feet