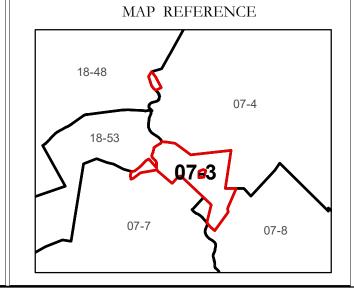

### GREENBRIER COUNTY - WEST VIRGINIA

Office of Assessor

For Tax Purposes Only

Frankford

Map: 07-3

Date: 1/28/2022

**SCALE:** 1 inch = 300 feet