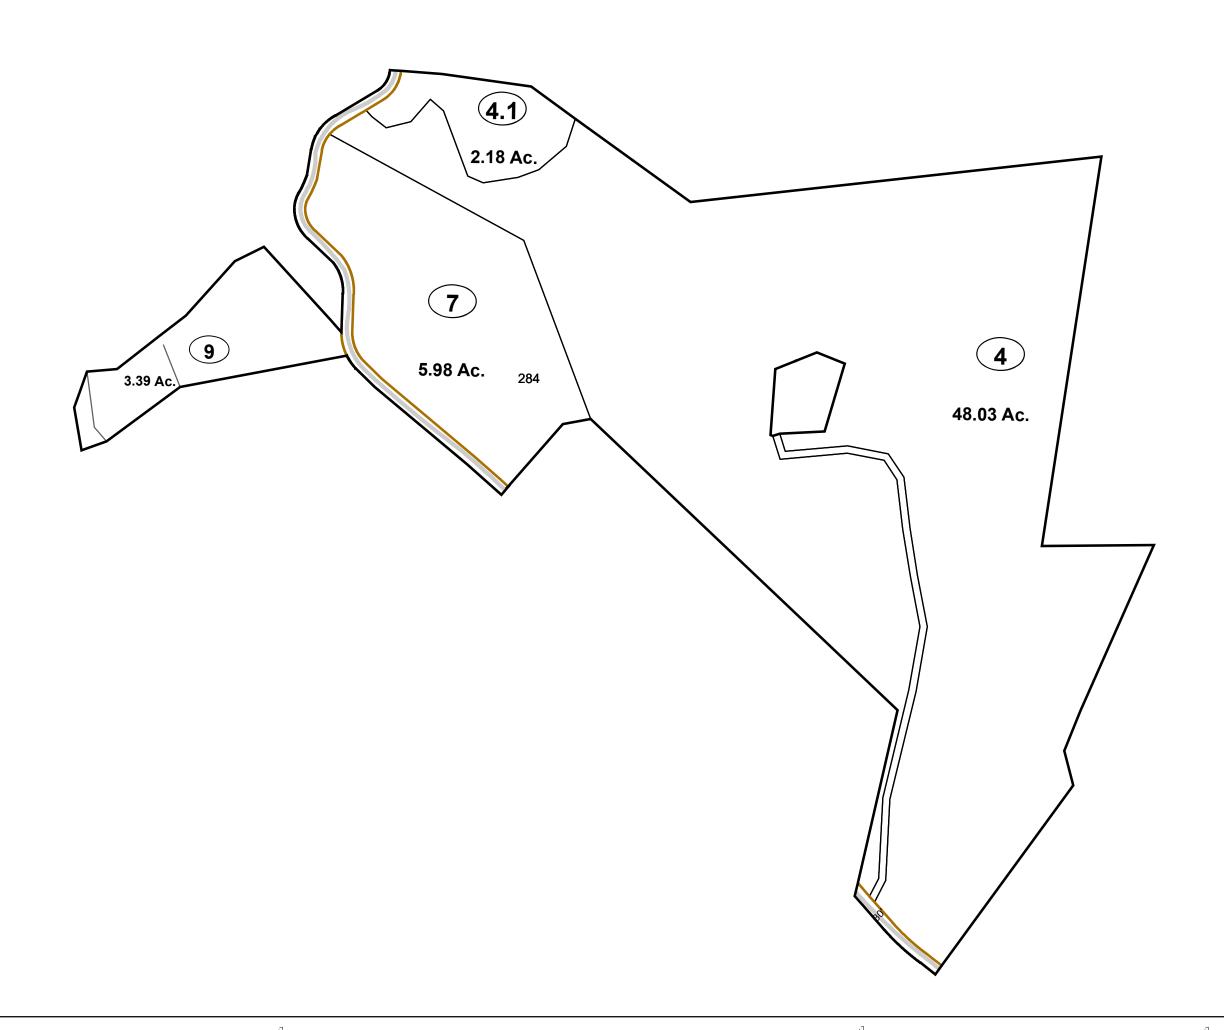

# Corporation line District line County line State line Property Line Right of Way Railroad Lot line Road Centerline River Deed lot number (25) Parcel or index number Parcel acreage 5.23 Ac Property Line Road Centerline