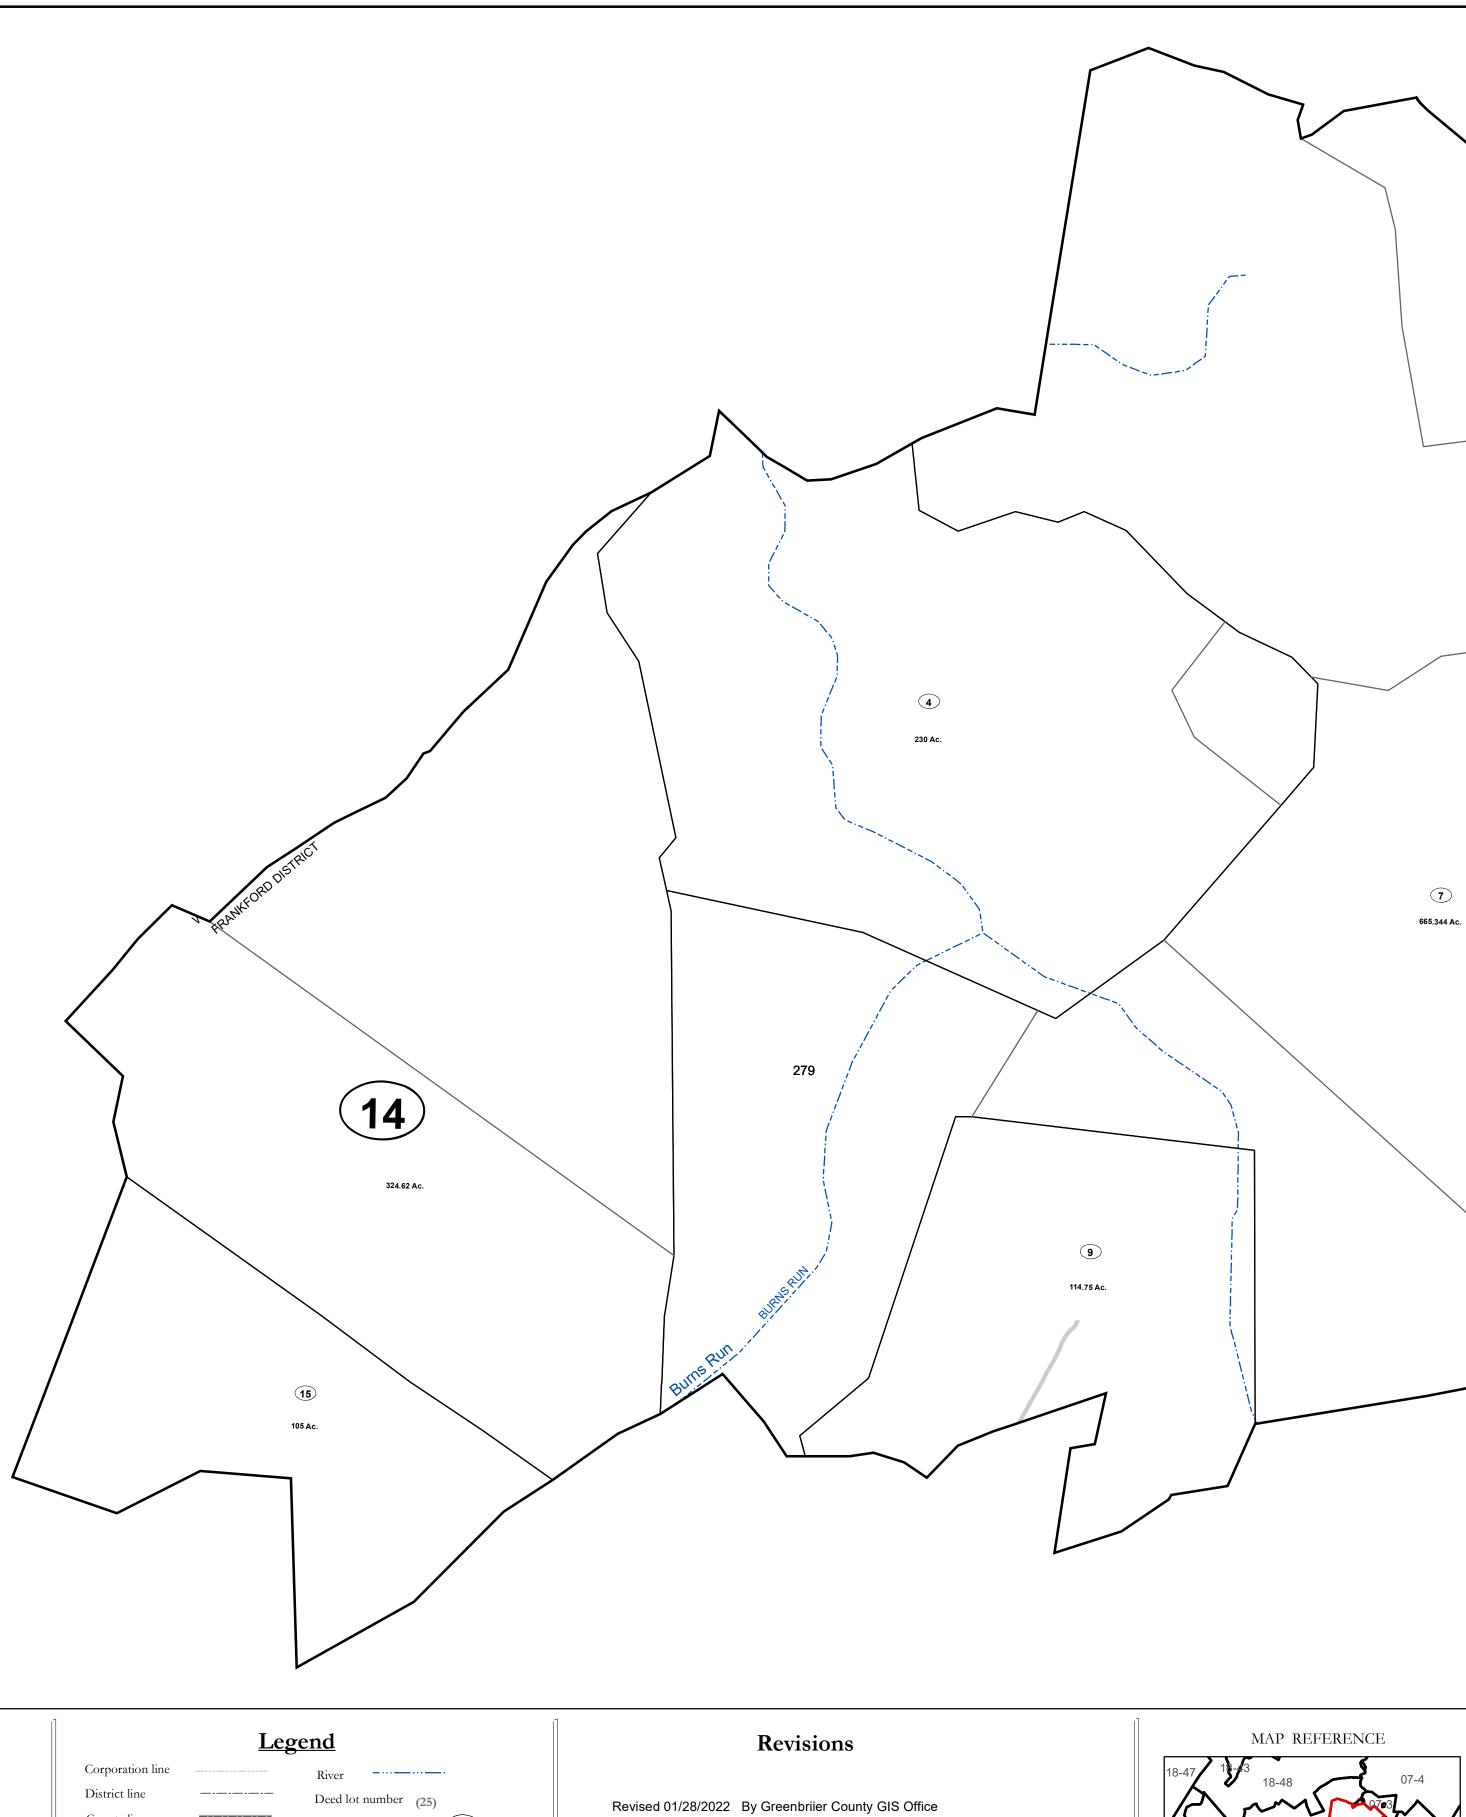

## Disclaimer:

This tax map was compiled for puposes of taxation from available record evidence and has not been field verified. This map is not a valid survey plat and the data on this map does not imply any official status to such data. The State of West Vrginia and county assessor's office assume no liability that might result from the use of this map.

## **Restrictions:**

All finished tax maps created under the provisions of legislation are the property of the county assessors who created them and the reproduction, copying, distribution, sale, or lease of such tax maps or copies thereof without the written permission of the respective county assessors is prohibited by law.

## GREENBRIER COUNTY - WEST VIRGINIA

Office of Assessor

For Tax Purposes Only

Frankford

мар: 07-7

Date: 1/28/2022

**SCALE:** 1 inch = 600 feet