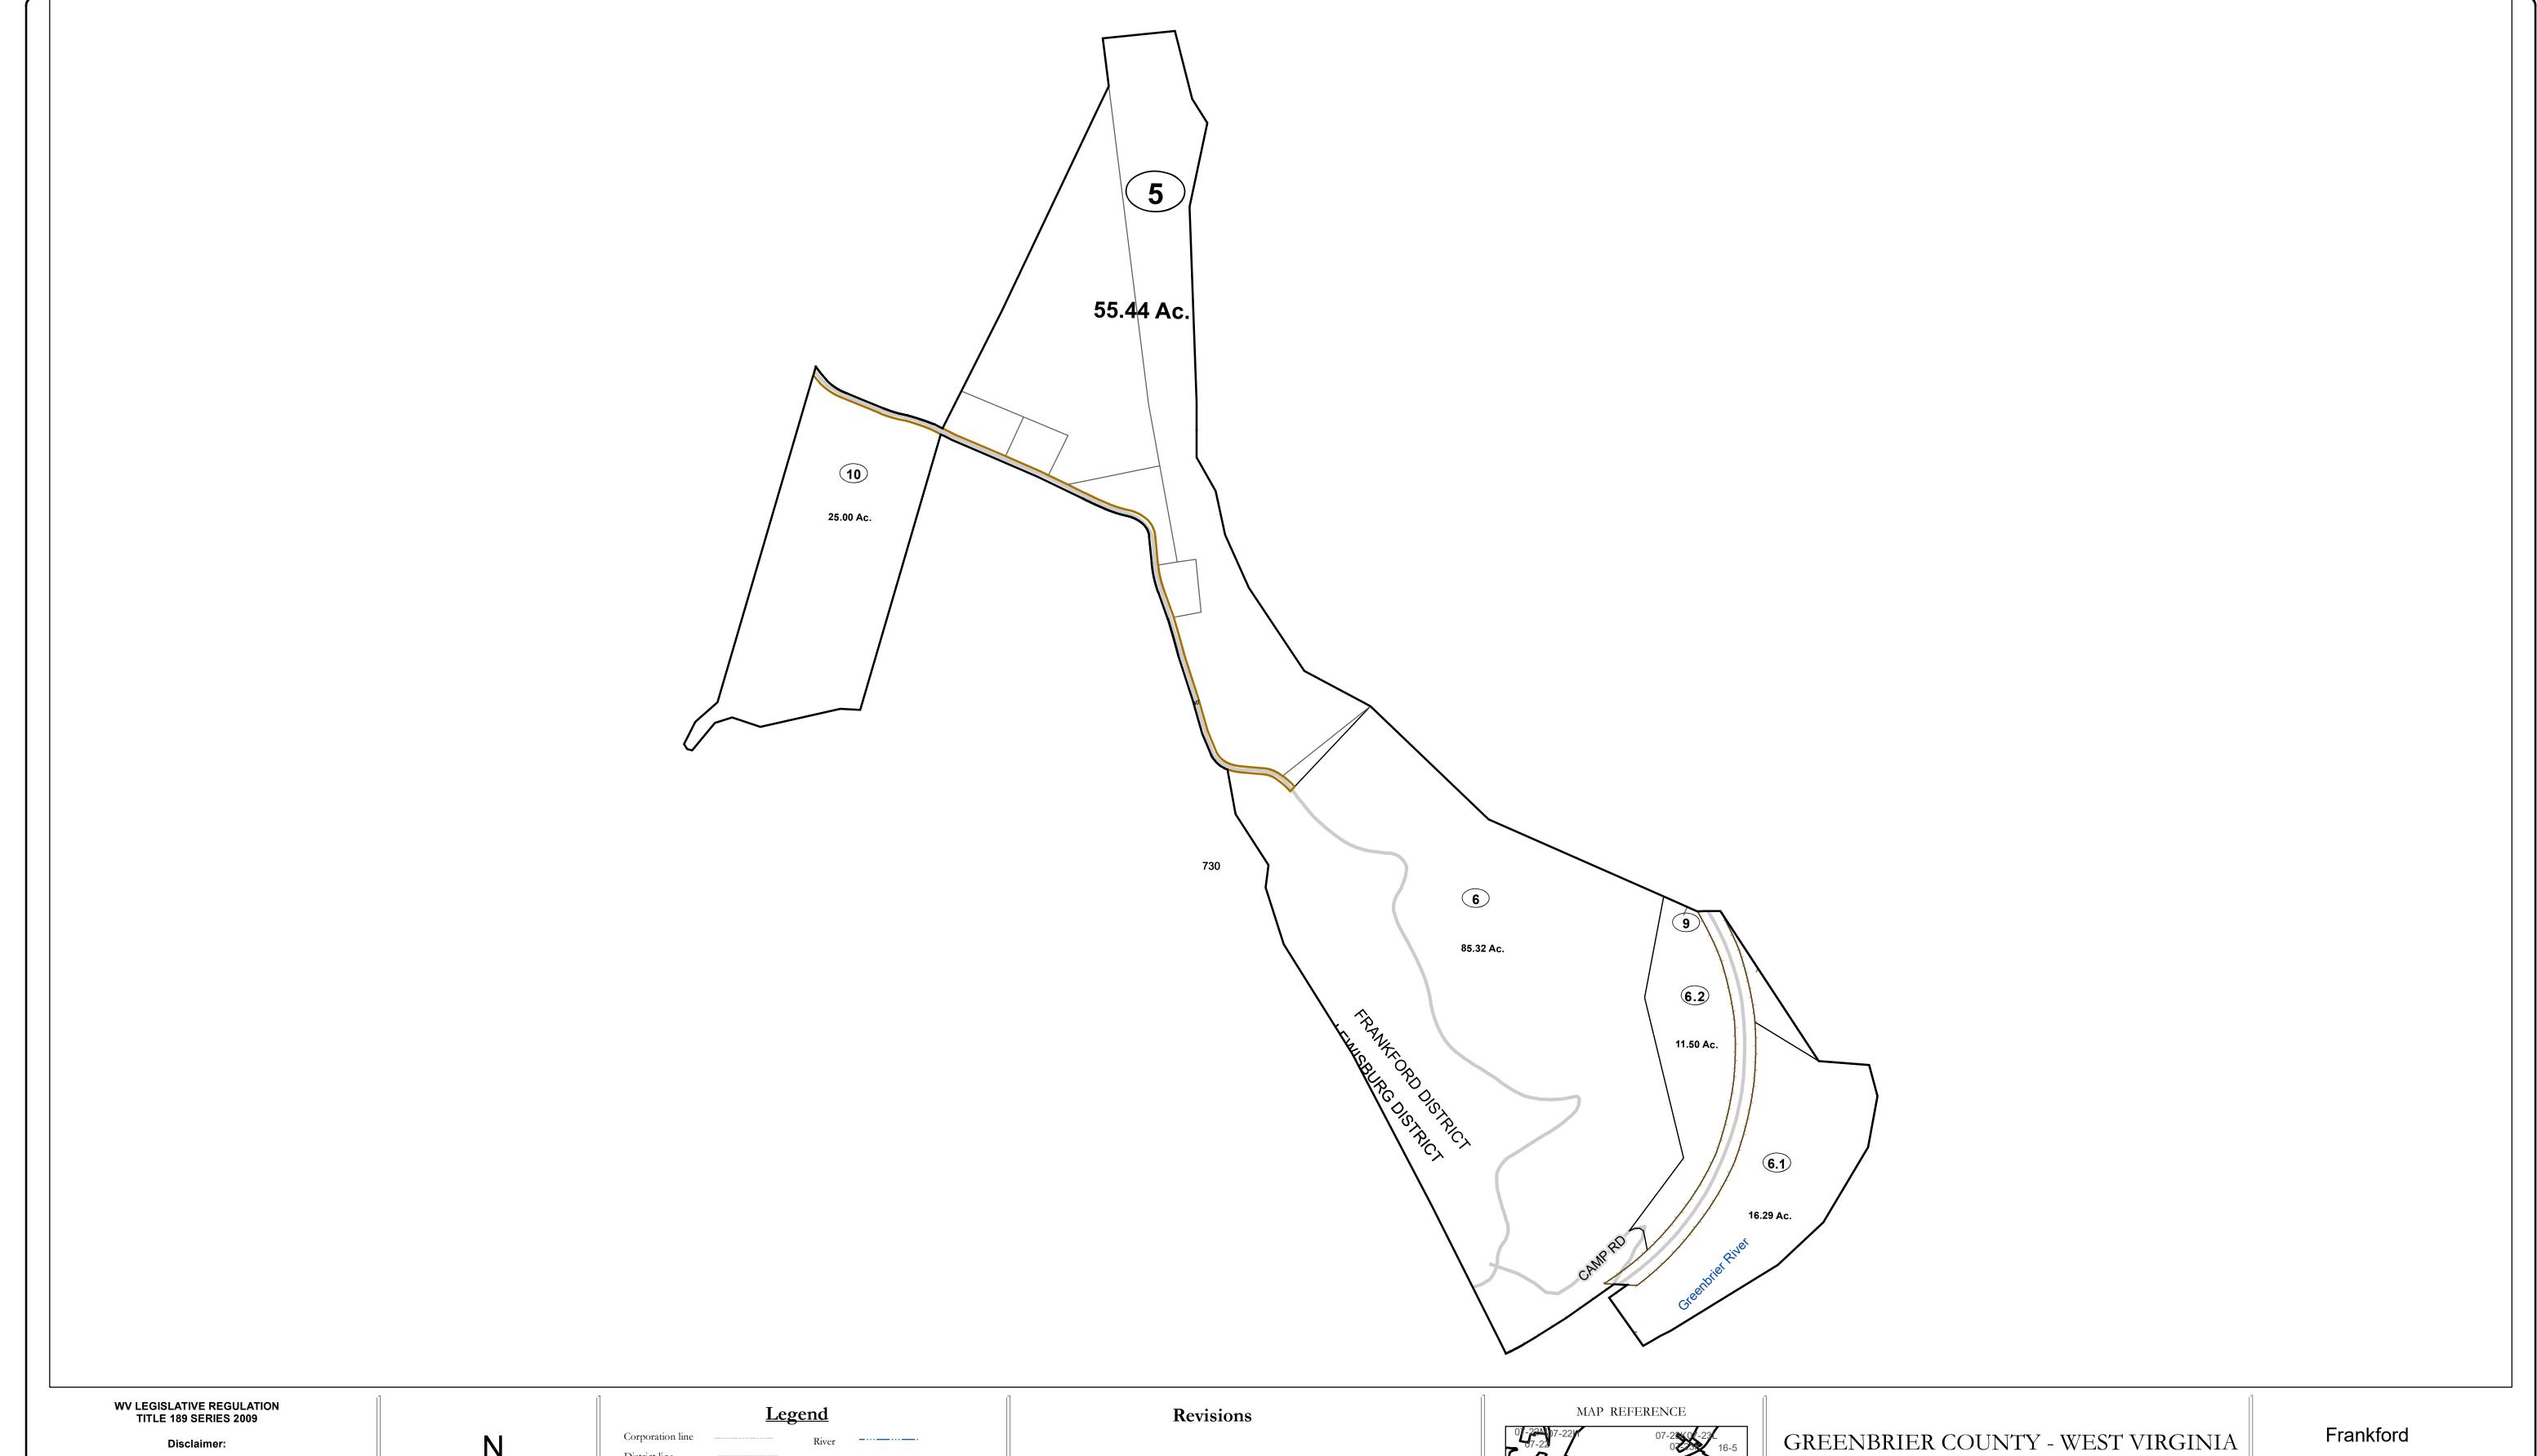

This tax map was compiled for puposes of taxation from available record evidence and has not been field verified. This map is not a valid survey plat and the data on this map does not imply any official status to such data. The State of West Vrginia and county assessor's office assume no liability that might result from the use of this map.

## Deed lot number (25) District line County line Parcel or index number 999.9 State line Parcel acreage Property Line Right of Way Lot line Road Centerline

Revised 01/28/2022 By Greenbriier County GIS Office

Office of Assessor

For Tax Purposes Only

Map: 07-25

Date: 1/28/2022

**SCALE:** 1 inch = 400 feet