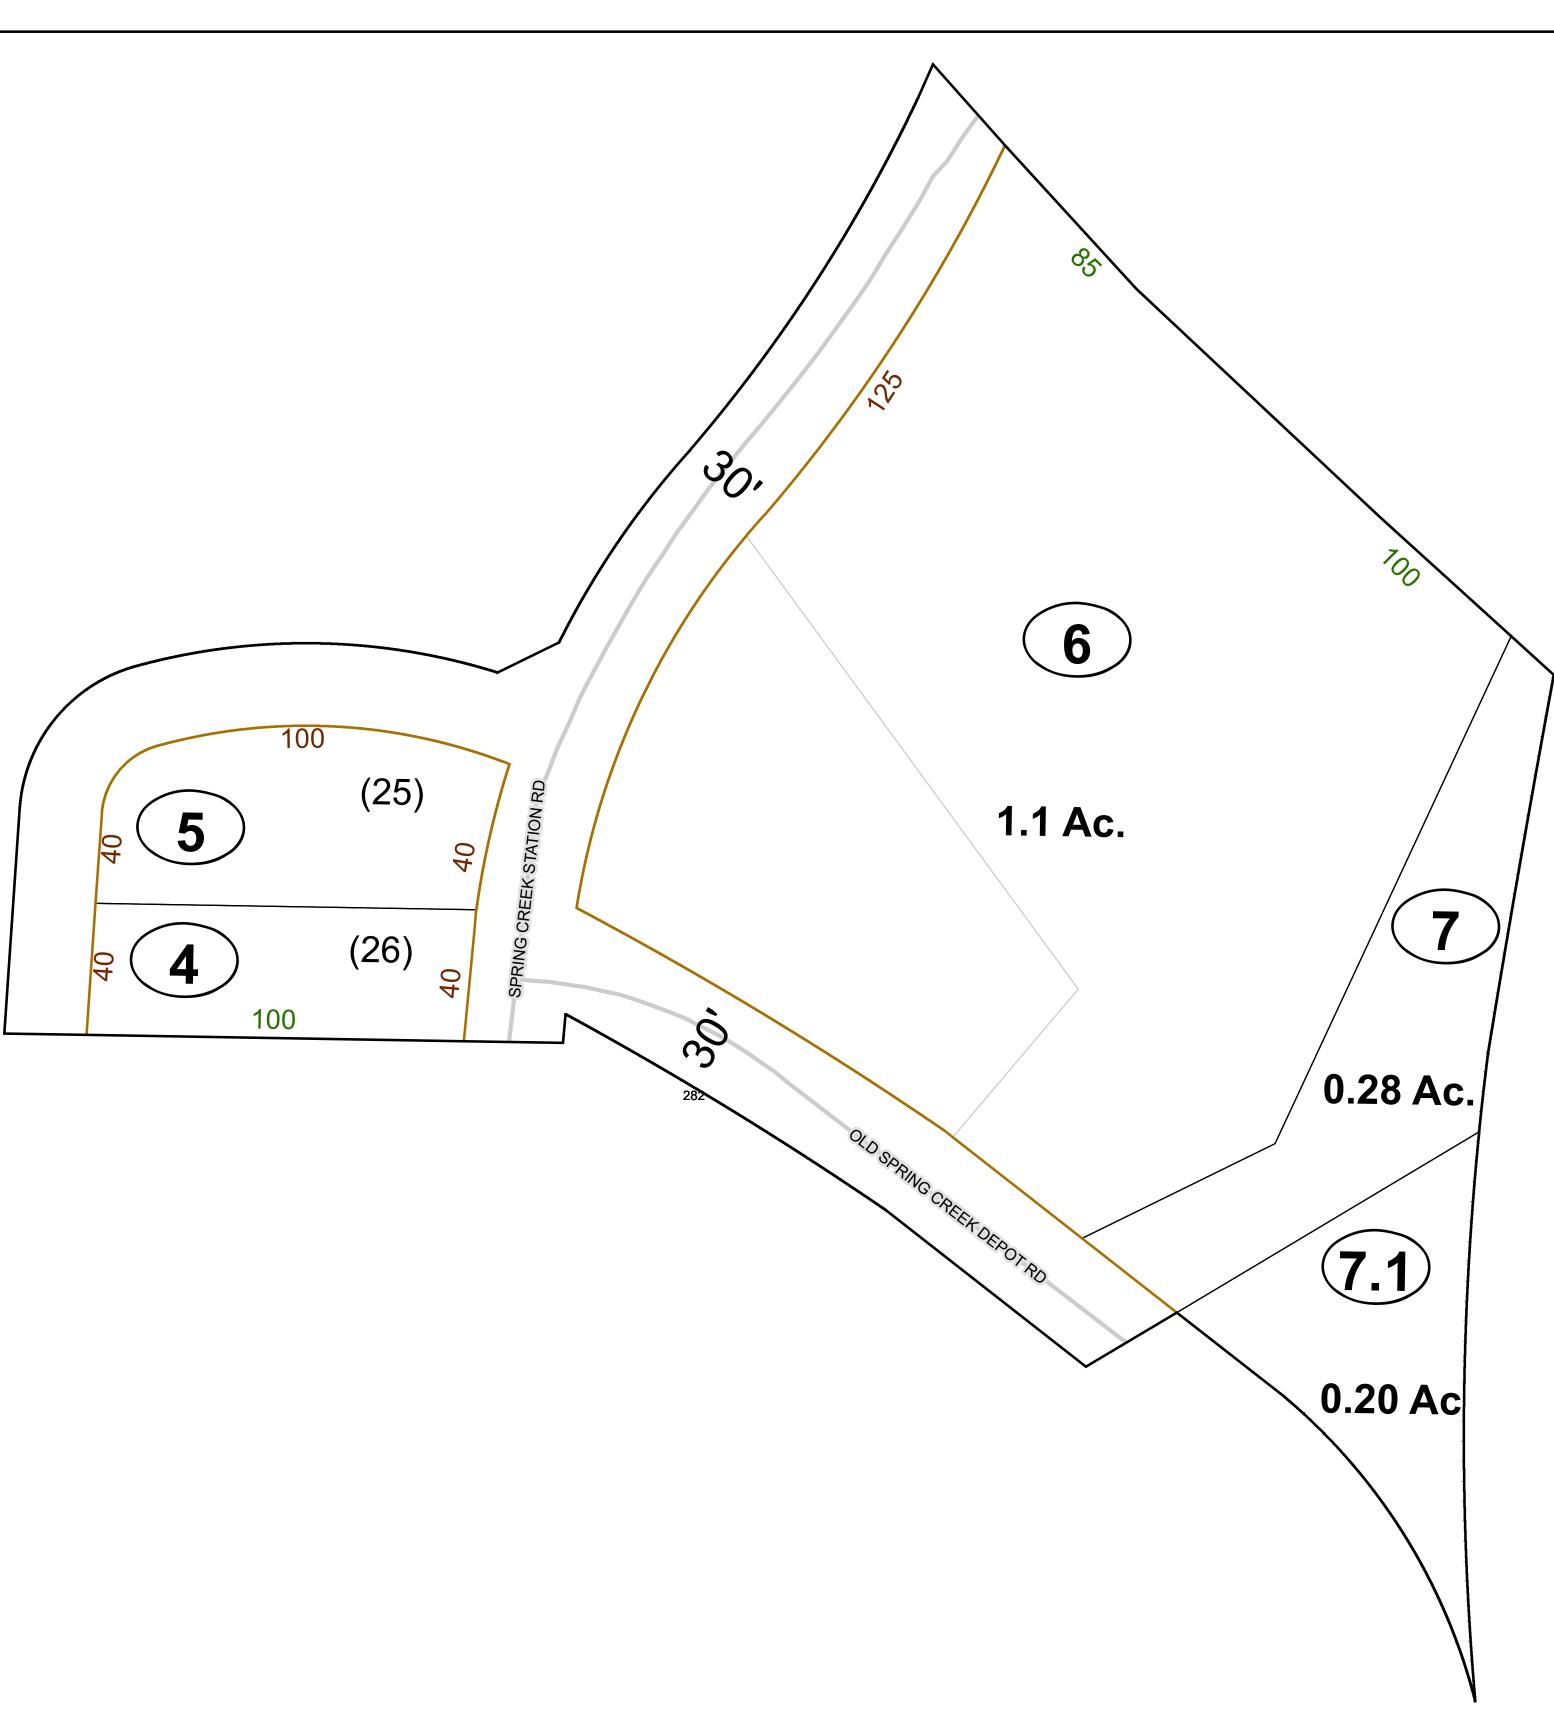

## GREENBRIER COUNTY - WEST VIRGINIA

Office of Assessor

For Tax Purposes Only

Frankford

мар: 07-6F

Date: 1/28/2022

**SCALE:** 1 inch = 30 feet