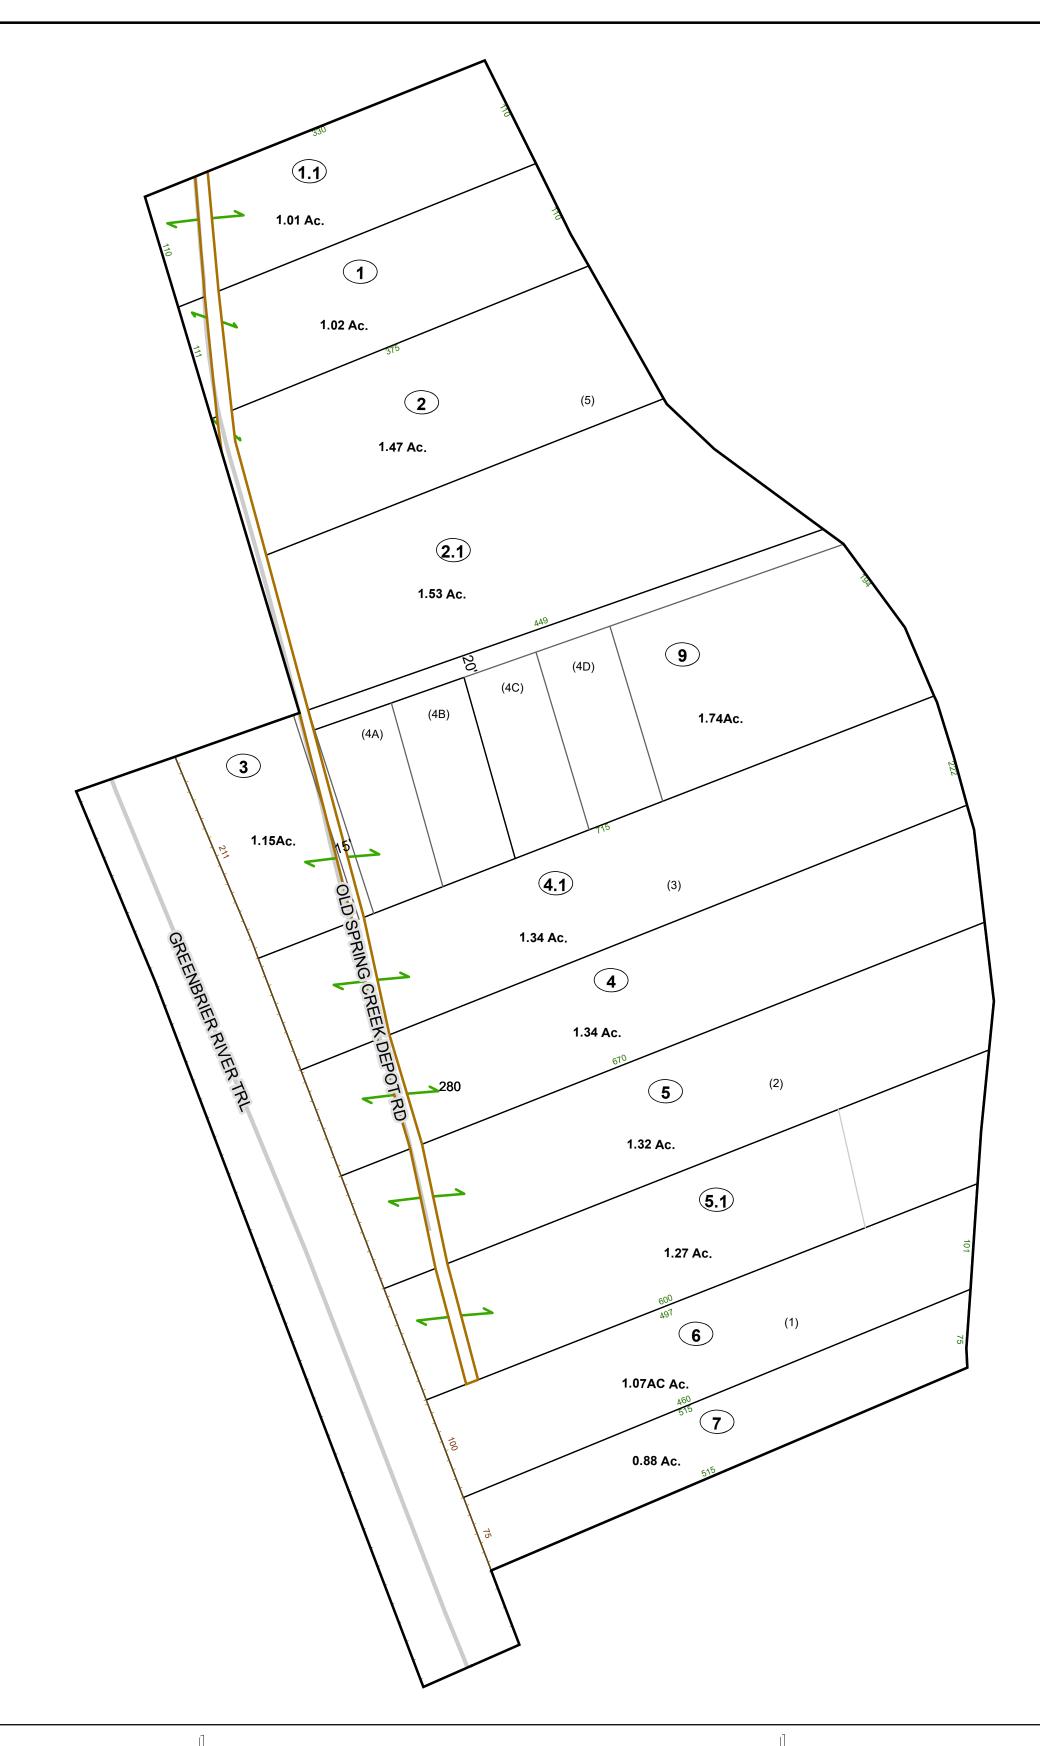

## GREENBRIER COUNTY - WEST VIRGINIA

Office of Assessor

For Tax Purposes Only

Frankford

мар: 07-6Р

Date: 1/28/2022

**SCALE:** 1 inch = 90 feet