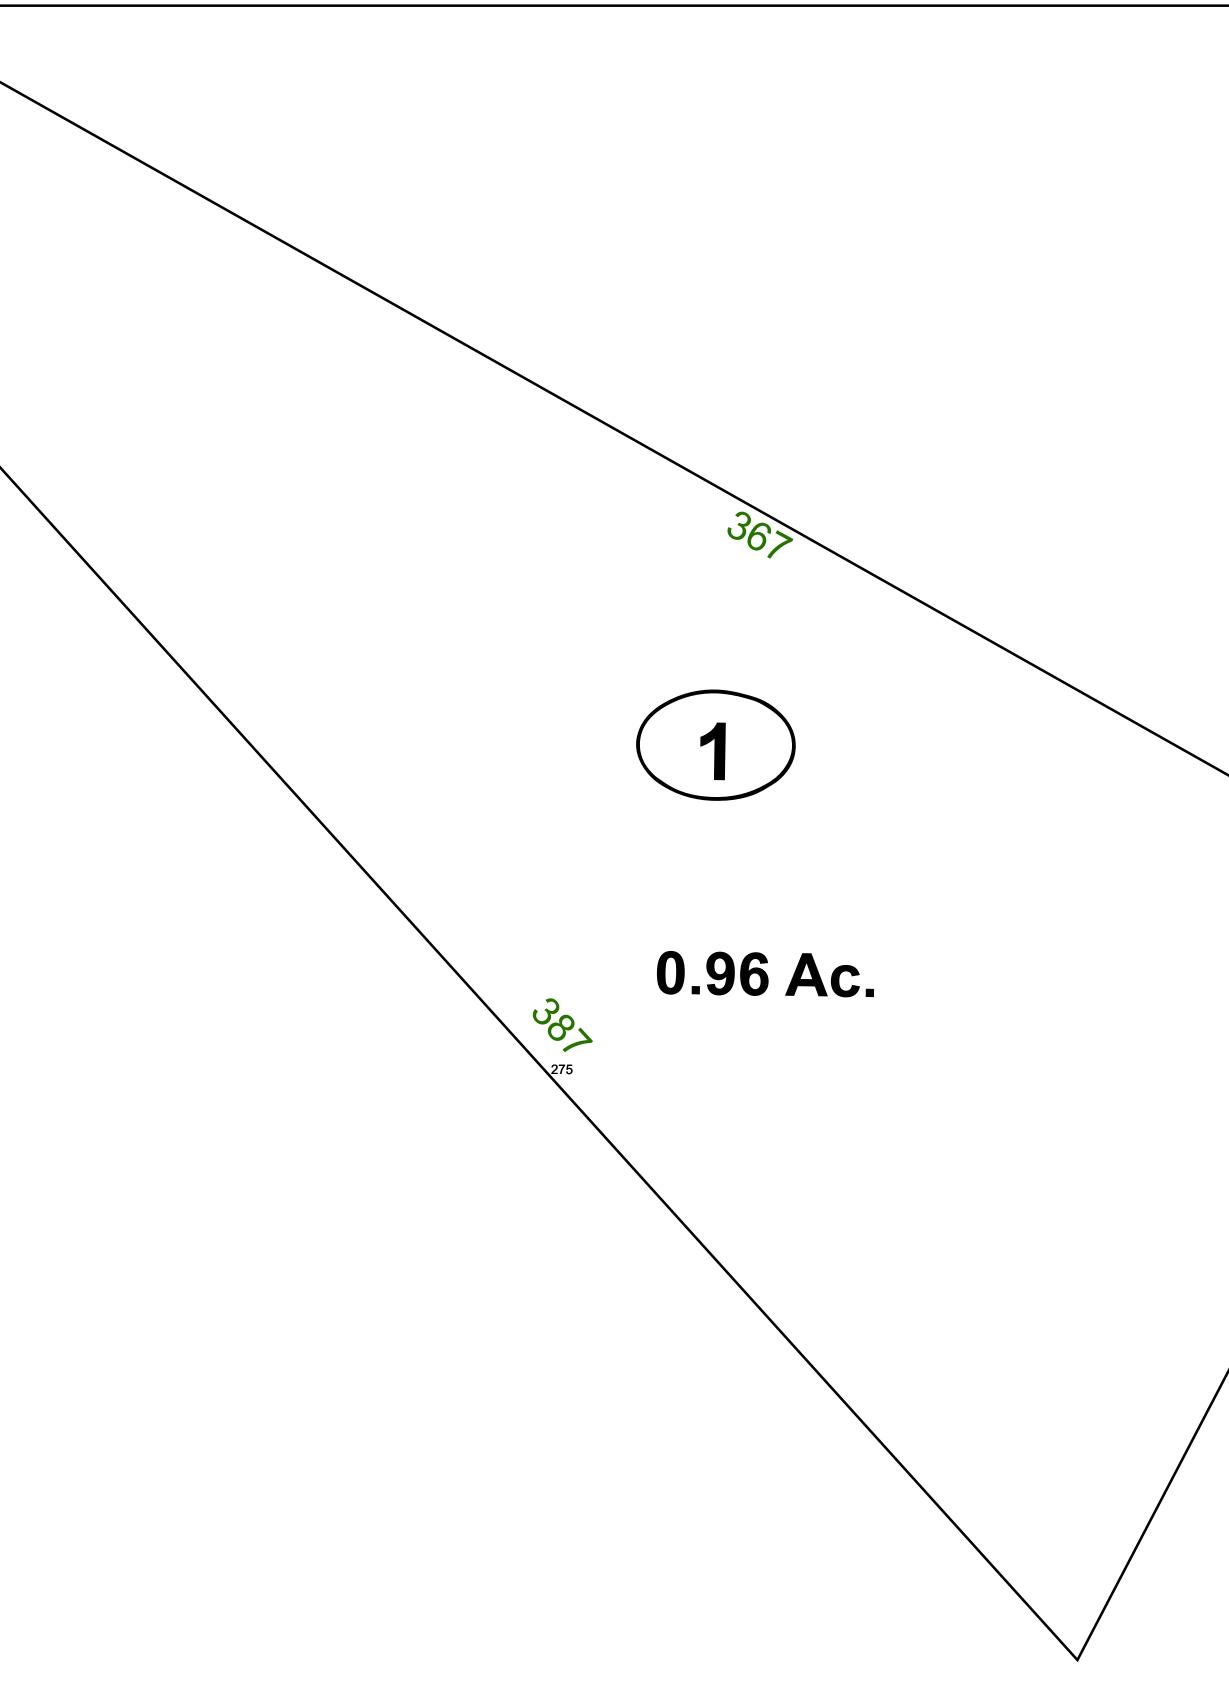

## GREENBRIER COUNTY - WEST VIRGINIA

Office of Assessor

120

For Tax Purposes Only

Frankford

Map: 07-9L

Date: 1/28/2022

**SCALE:** 1 inch = 20 feet