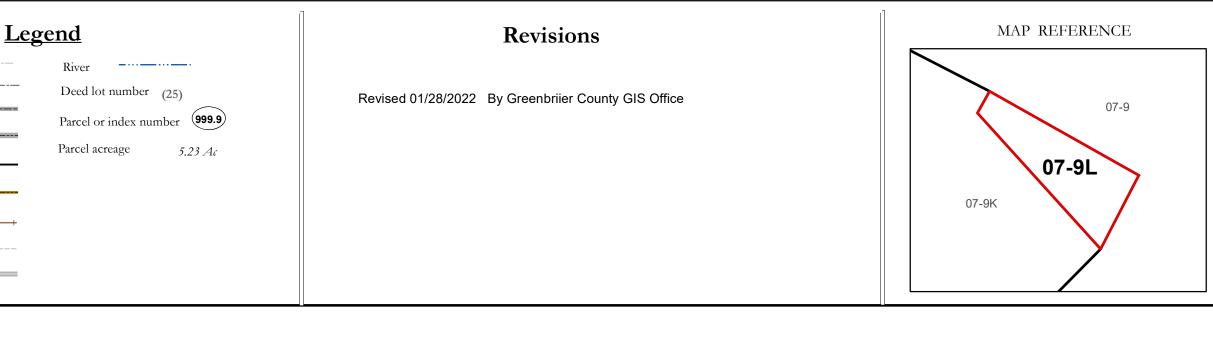

|                  | L            |
|------------------|--------------|
| Corporation line |              |
| District line    |              |
| County line      |              |
| State line       |              |
| Property Line    |              |
| Right of Way     |              |
| Railroad         | <del>+</del> |
| Lot line         |              |
| Road Centerline  |              |
|                  |              |

## GREENBRIER COUNTY - WEST VIRGINIA

Office of Assessor

120

For Tax Purposes Only

Frankford

Map: 07-9L

Date: 1/28/2022

**SCALE:** 1 inch = 20 feet