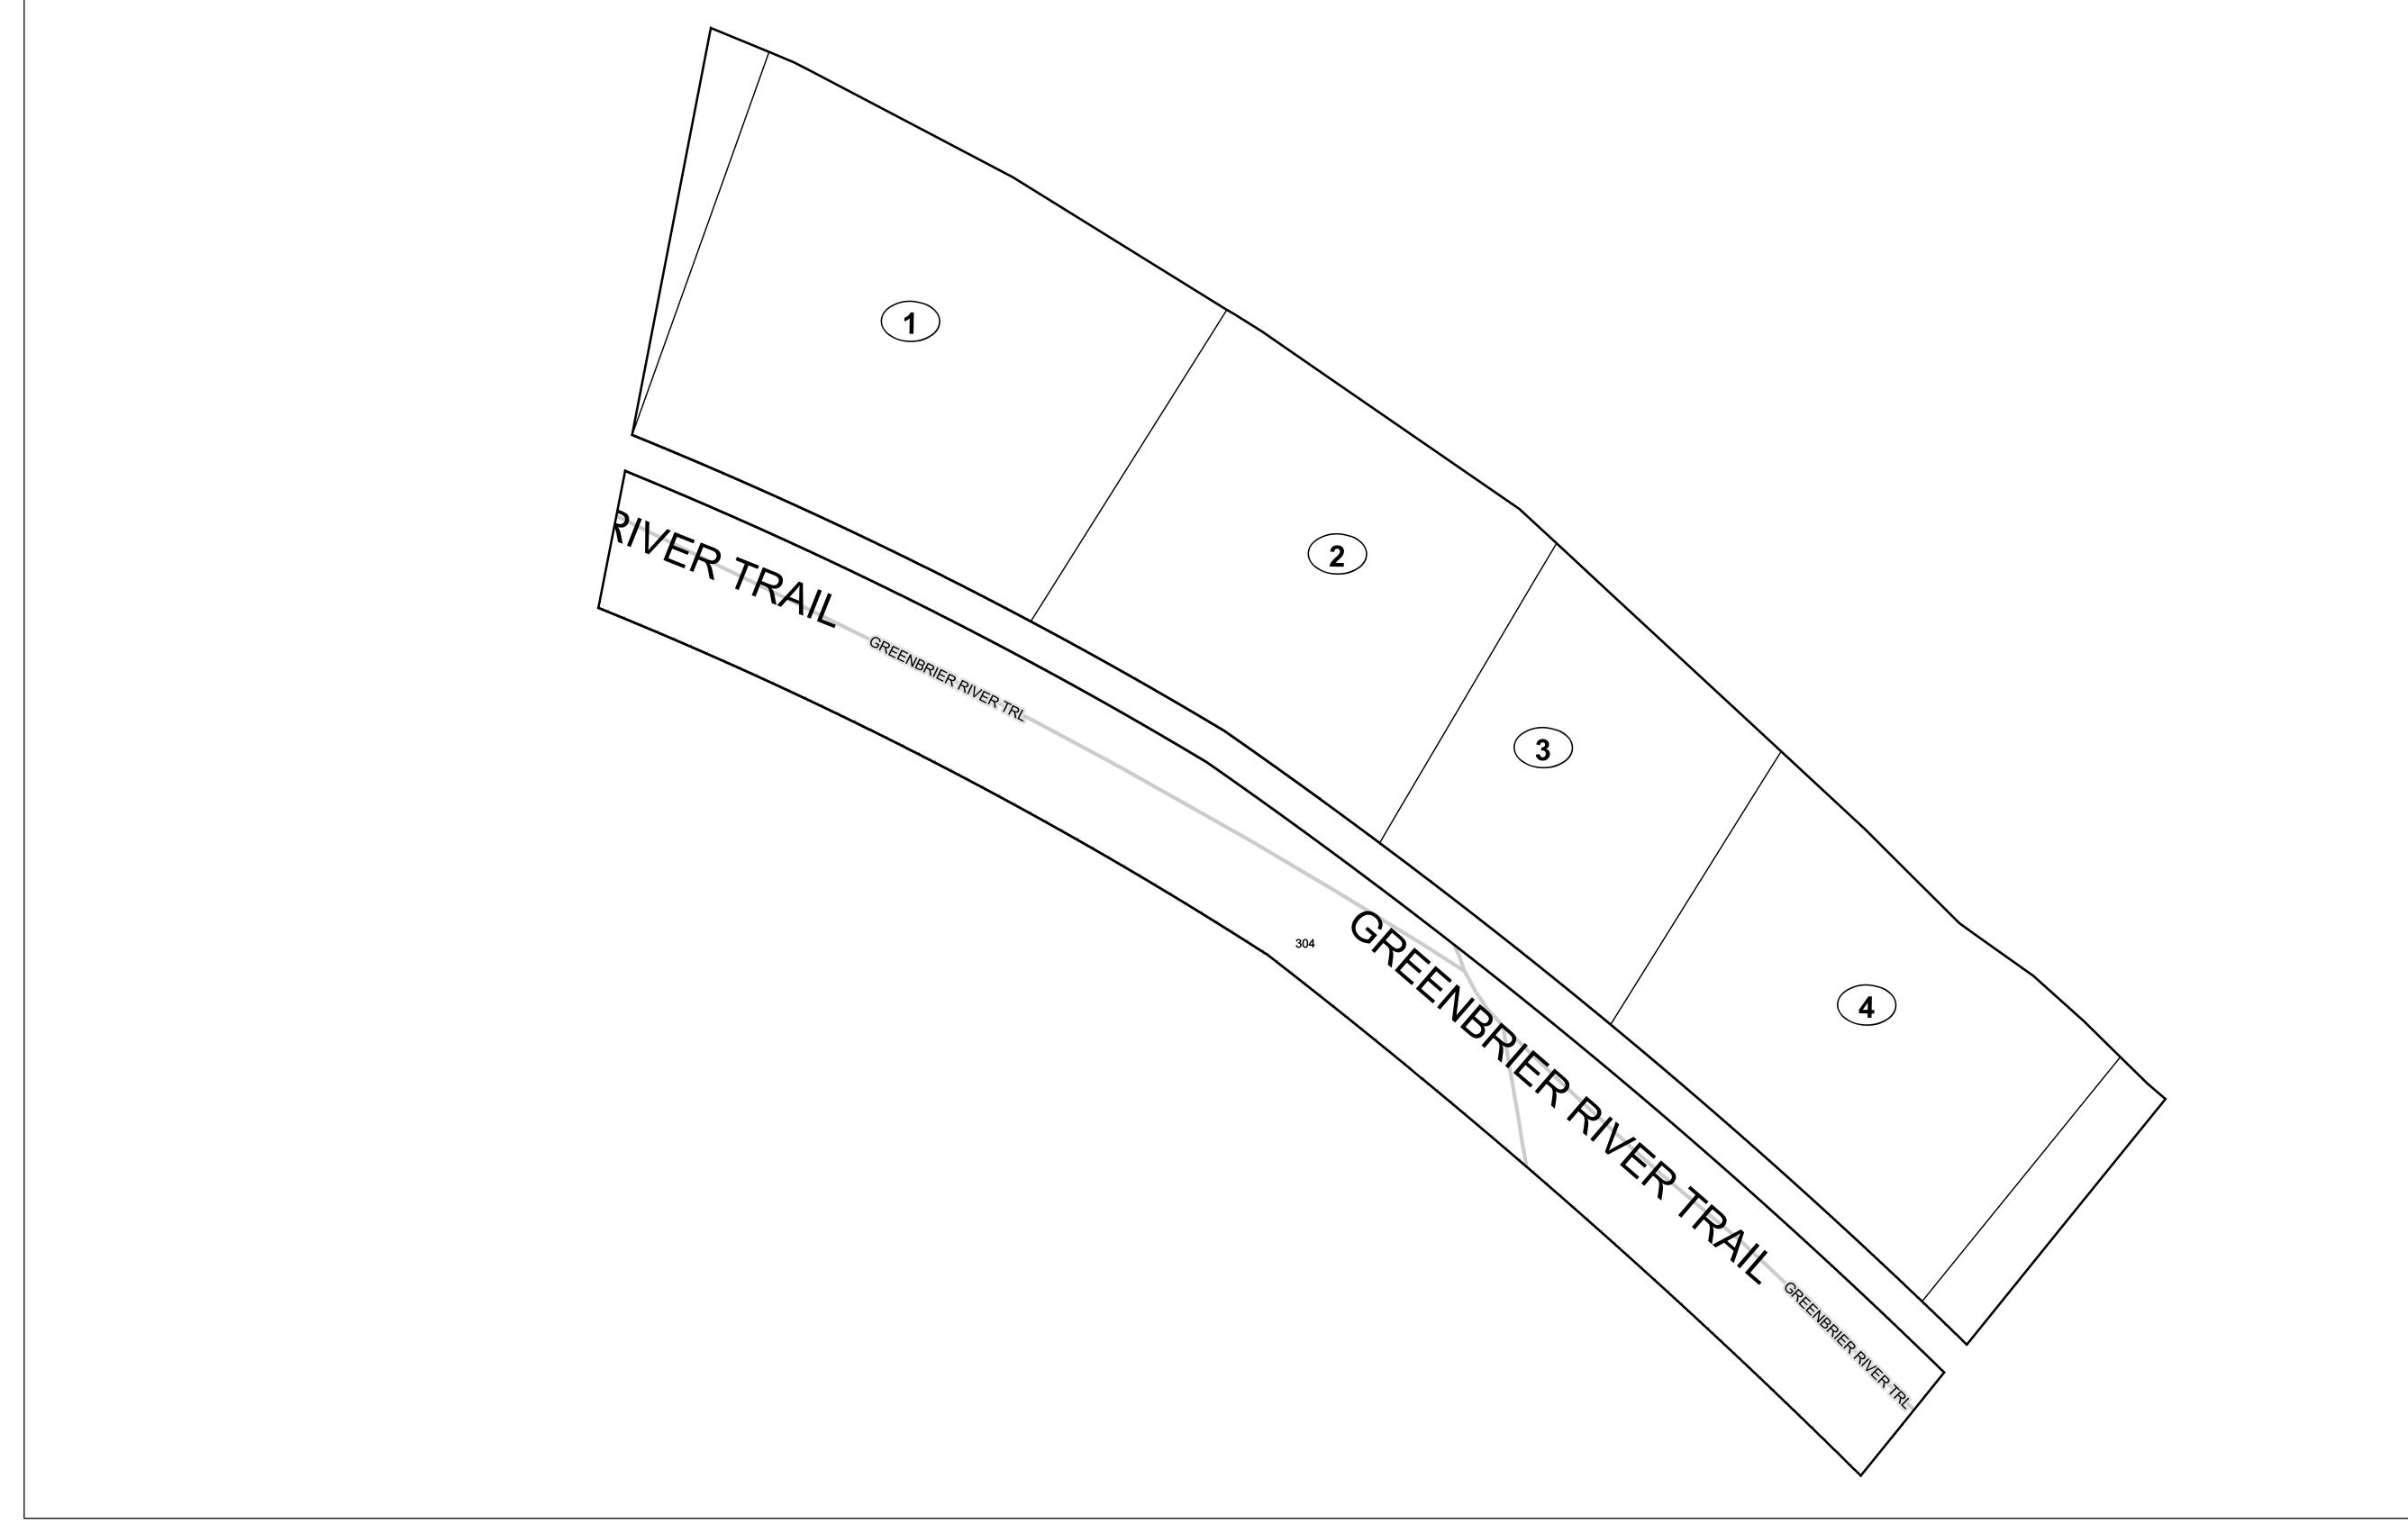

#### <u>Legend</u> Corporation line River ----Deed lot number (25) District line County line Parcel or index number 999.9 State line Parcel acreage Property Line Right of Way Lot line Road Centerline

## GREENBRIER COUNTY - WEST VIRGINIA

Office of Assessor

For Tax Purposes Only

Frankford

Map: 07-10M

Date: 1/28/2022

**SCALE:** 1 inch = 50 feet