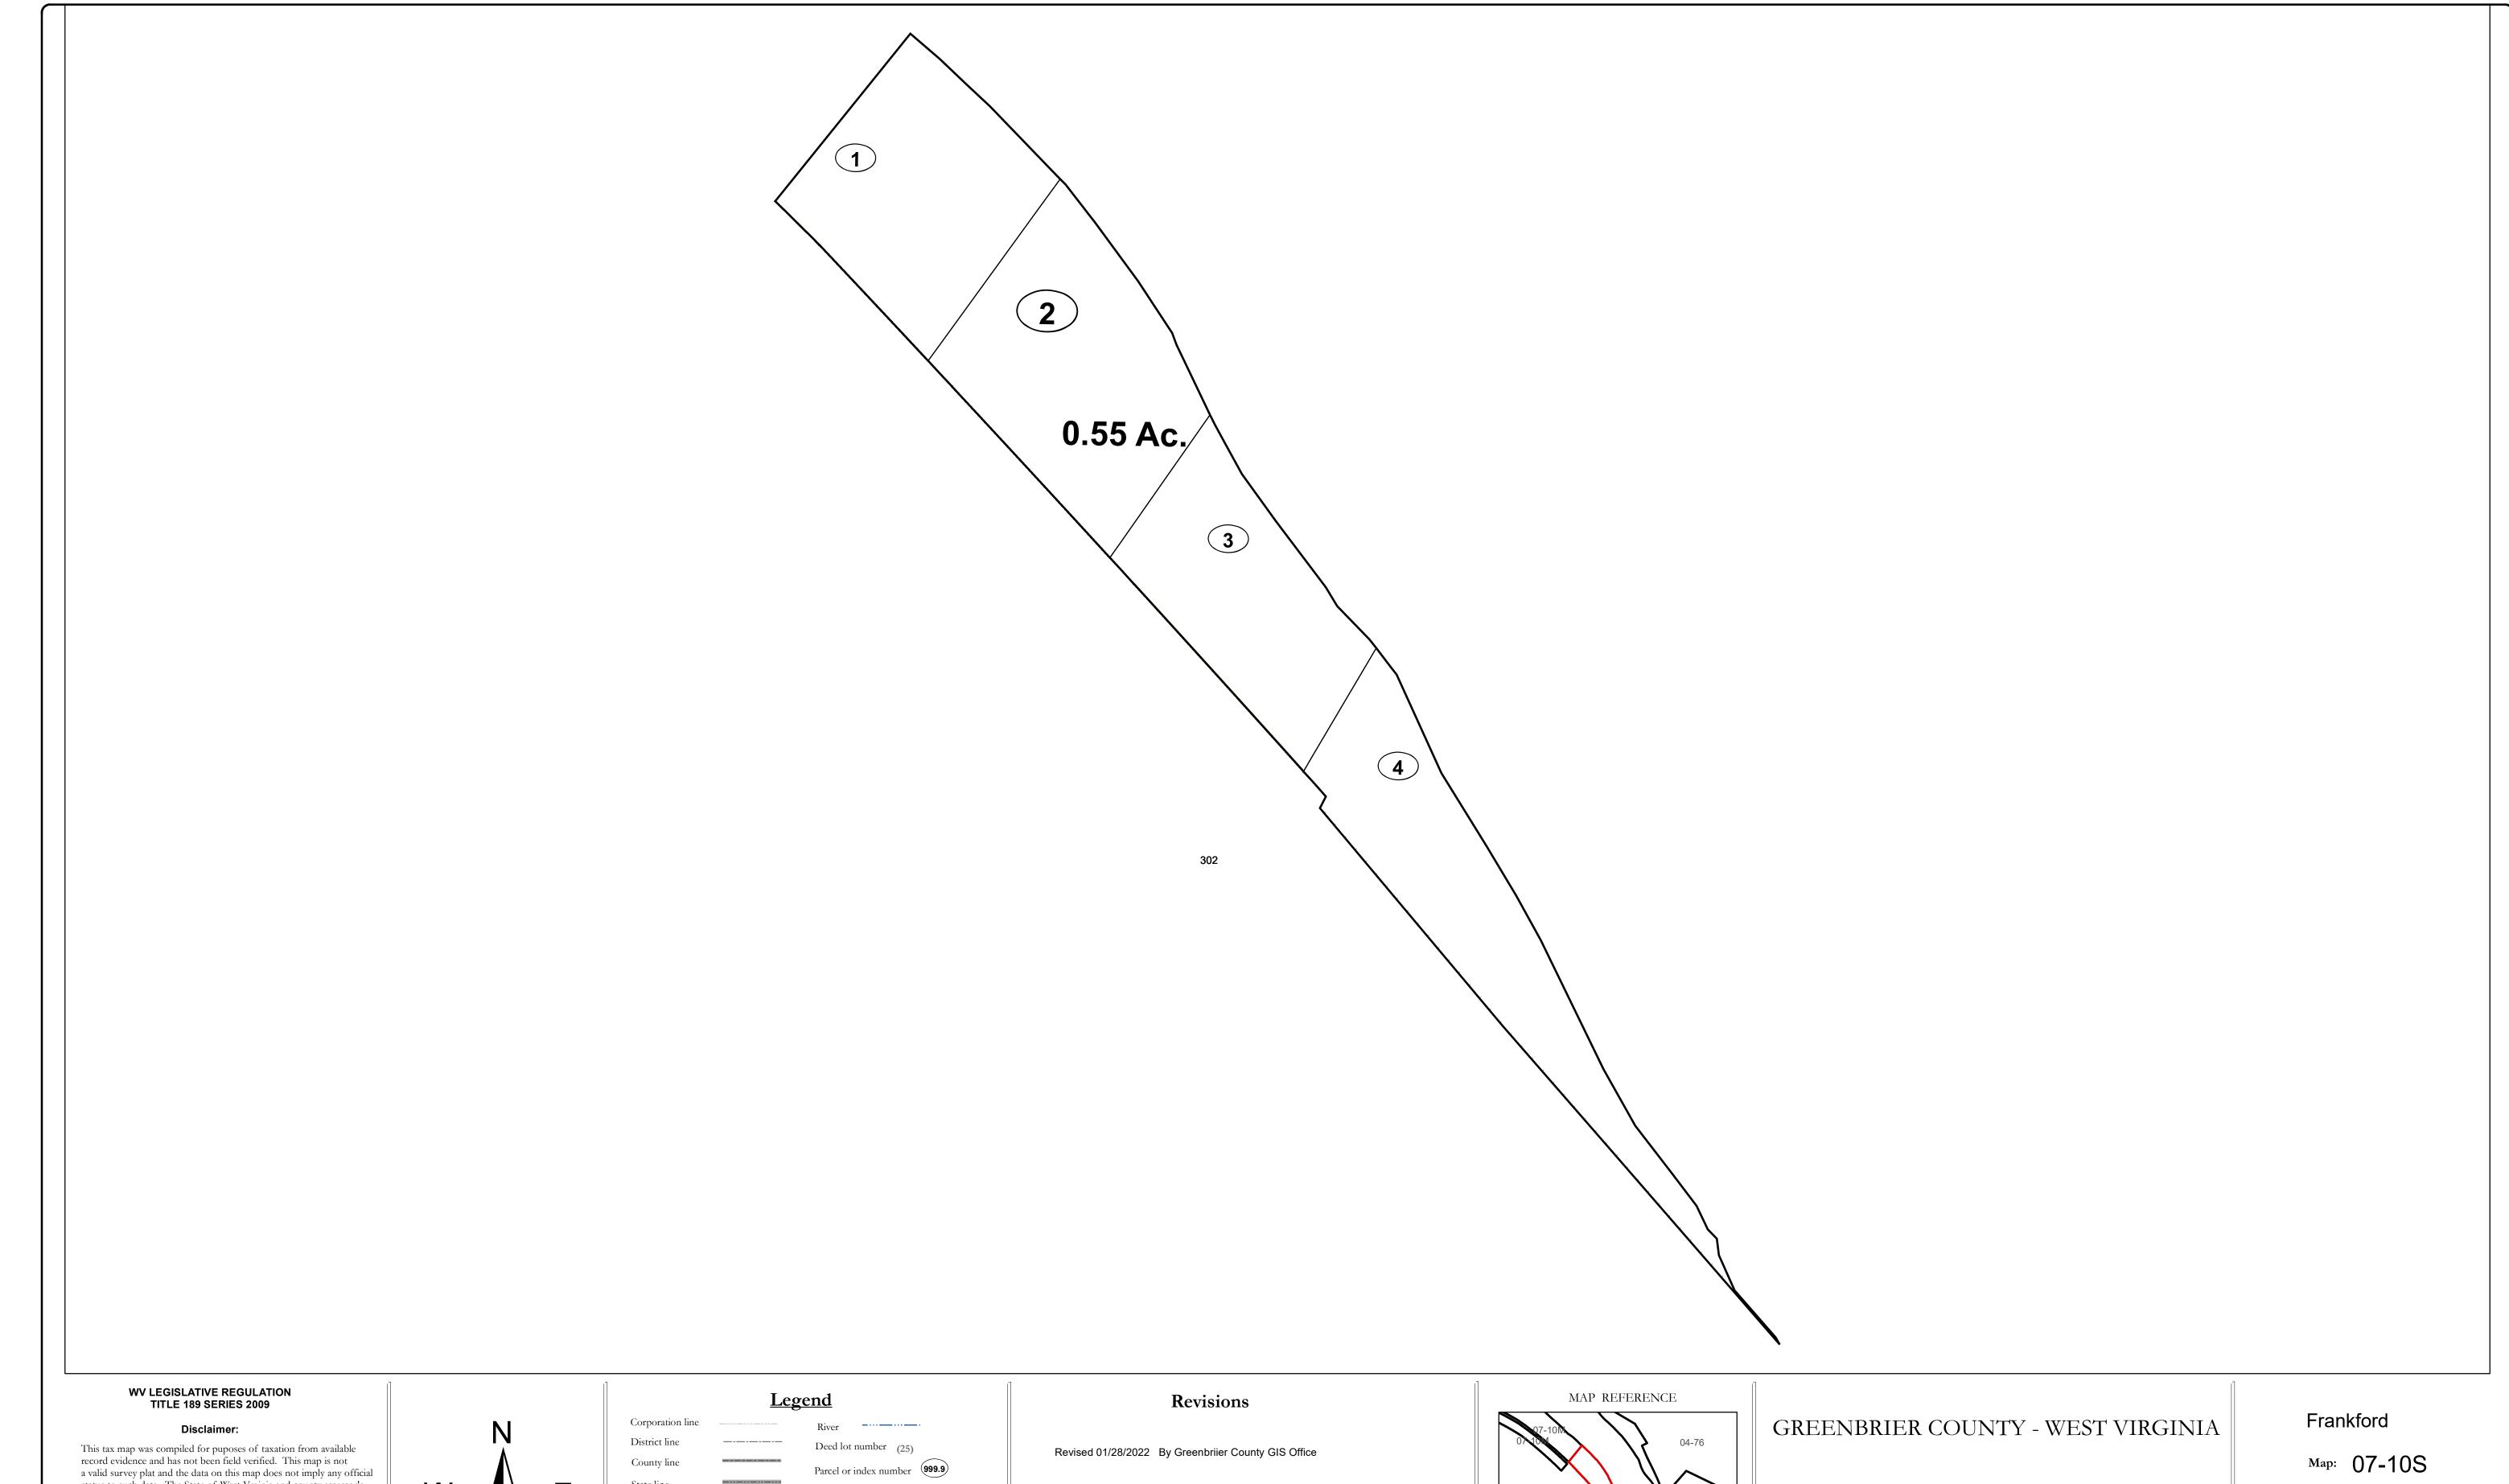

## State line Parcel acreage 5.23 Ac Property Line Right of Way Lot line Road Centerline

Office of Assessor

For Tax Purposes Only

Date: 1/28/2022

**SCALE:** 1 inch = 60 feet