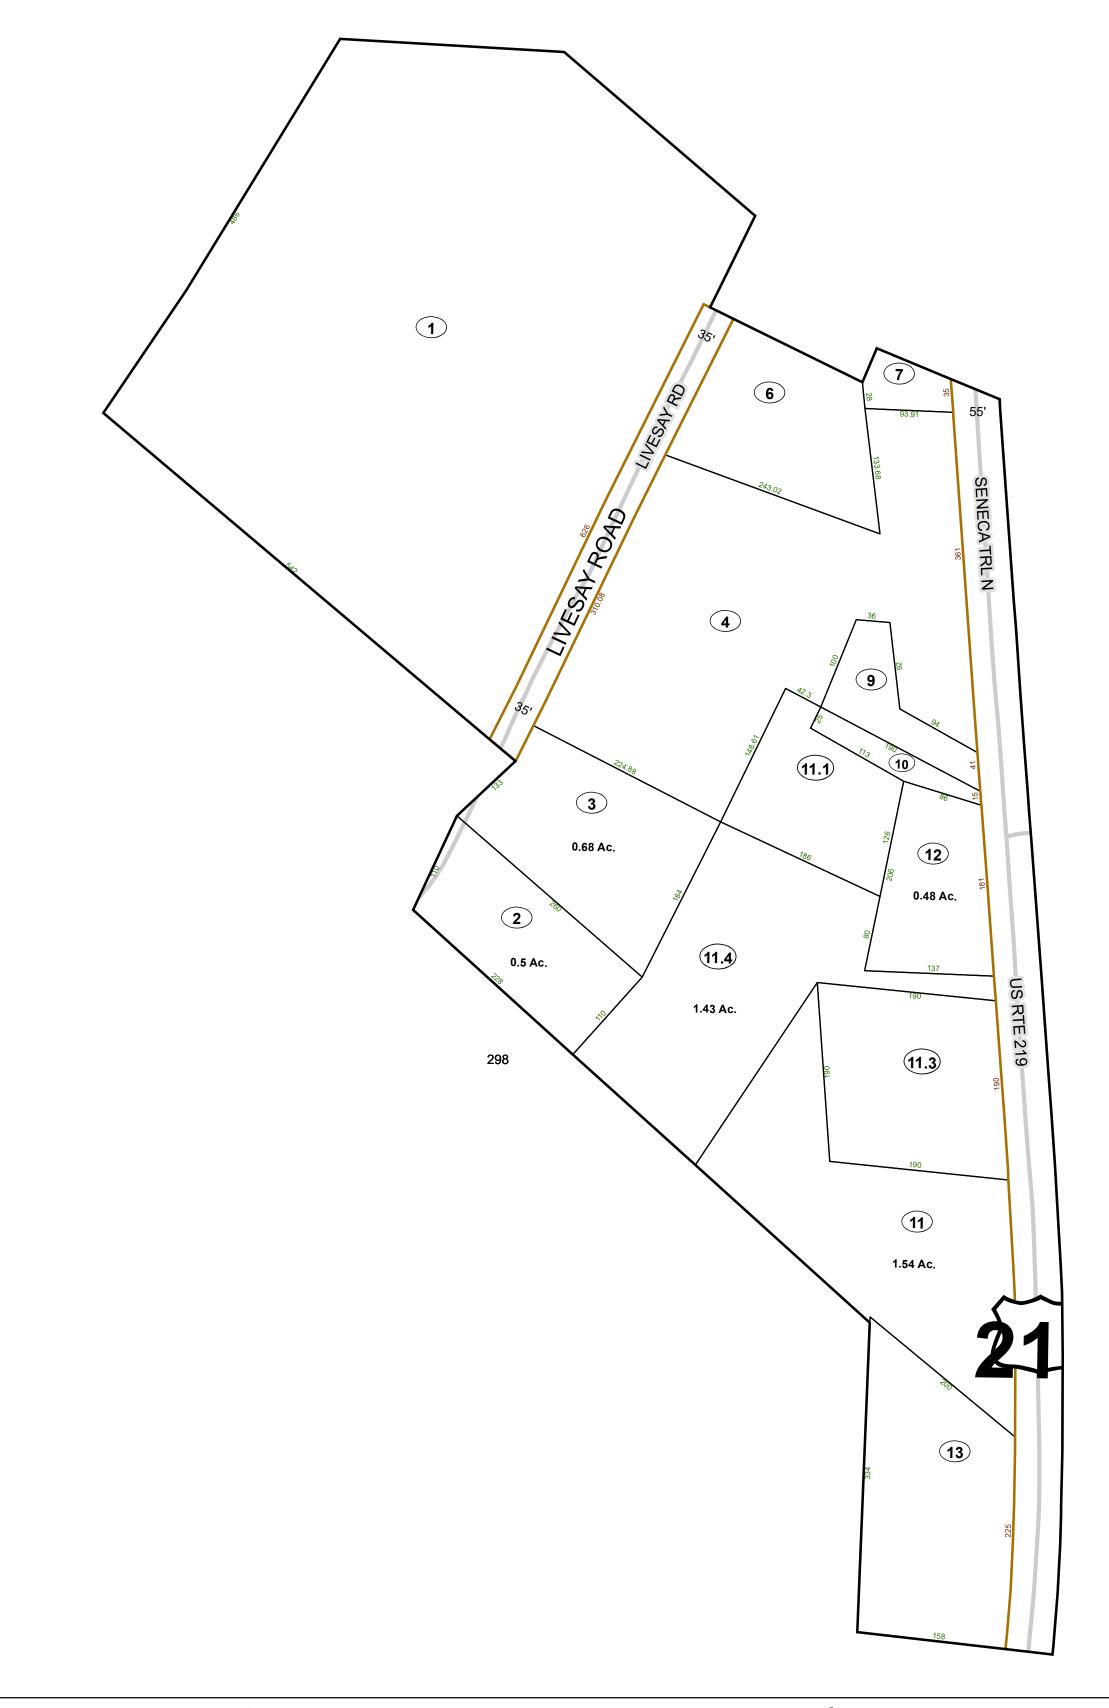

# GREENBRIER COUNTY - WEST VIRGINIA

Office of Assessor

For Tax Purposes Only

Frankford

Map: 07-14B

Date: 1/28/2022

**SCALE:** 1 inch = 100 feet