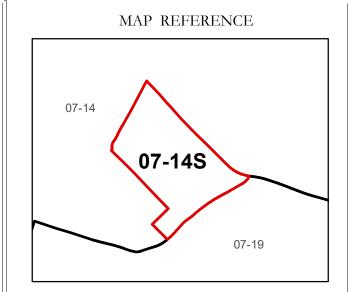

# GREENBRIER COUNTY - WEST VIRGINIA

Office of Assessor

For Tax Purposes Only

Frankford

Map: 07-14S

Date: 1/28/2022

**SCALE:** 1 inch = 100 feet