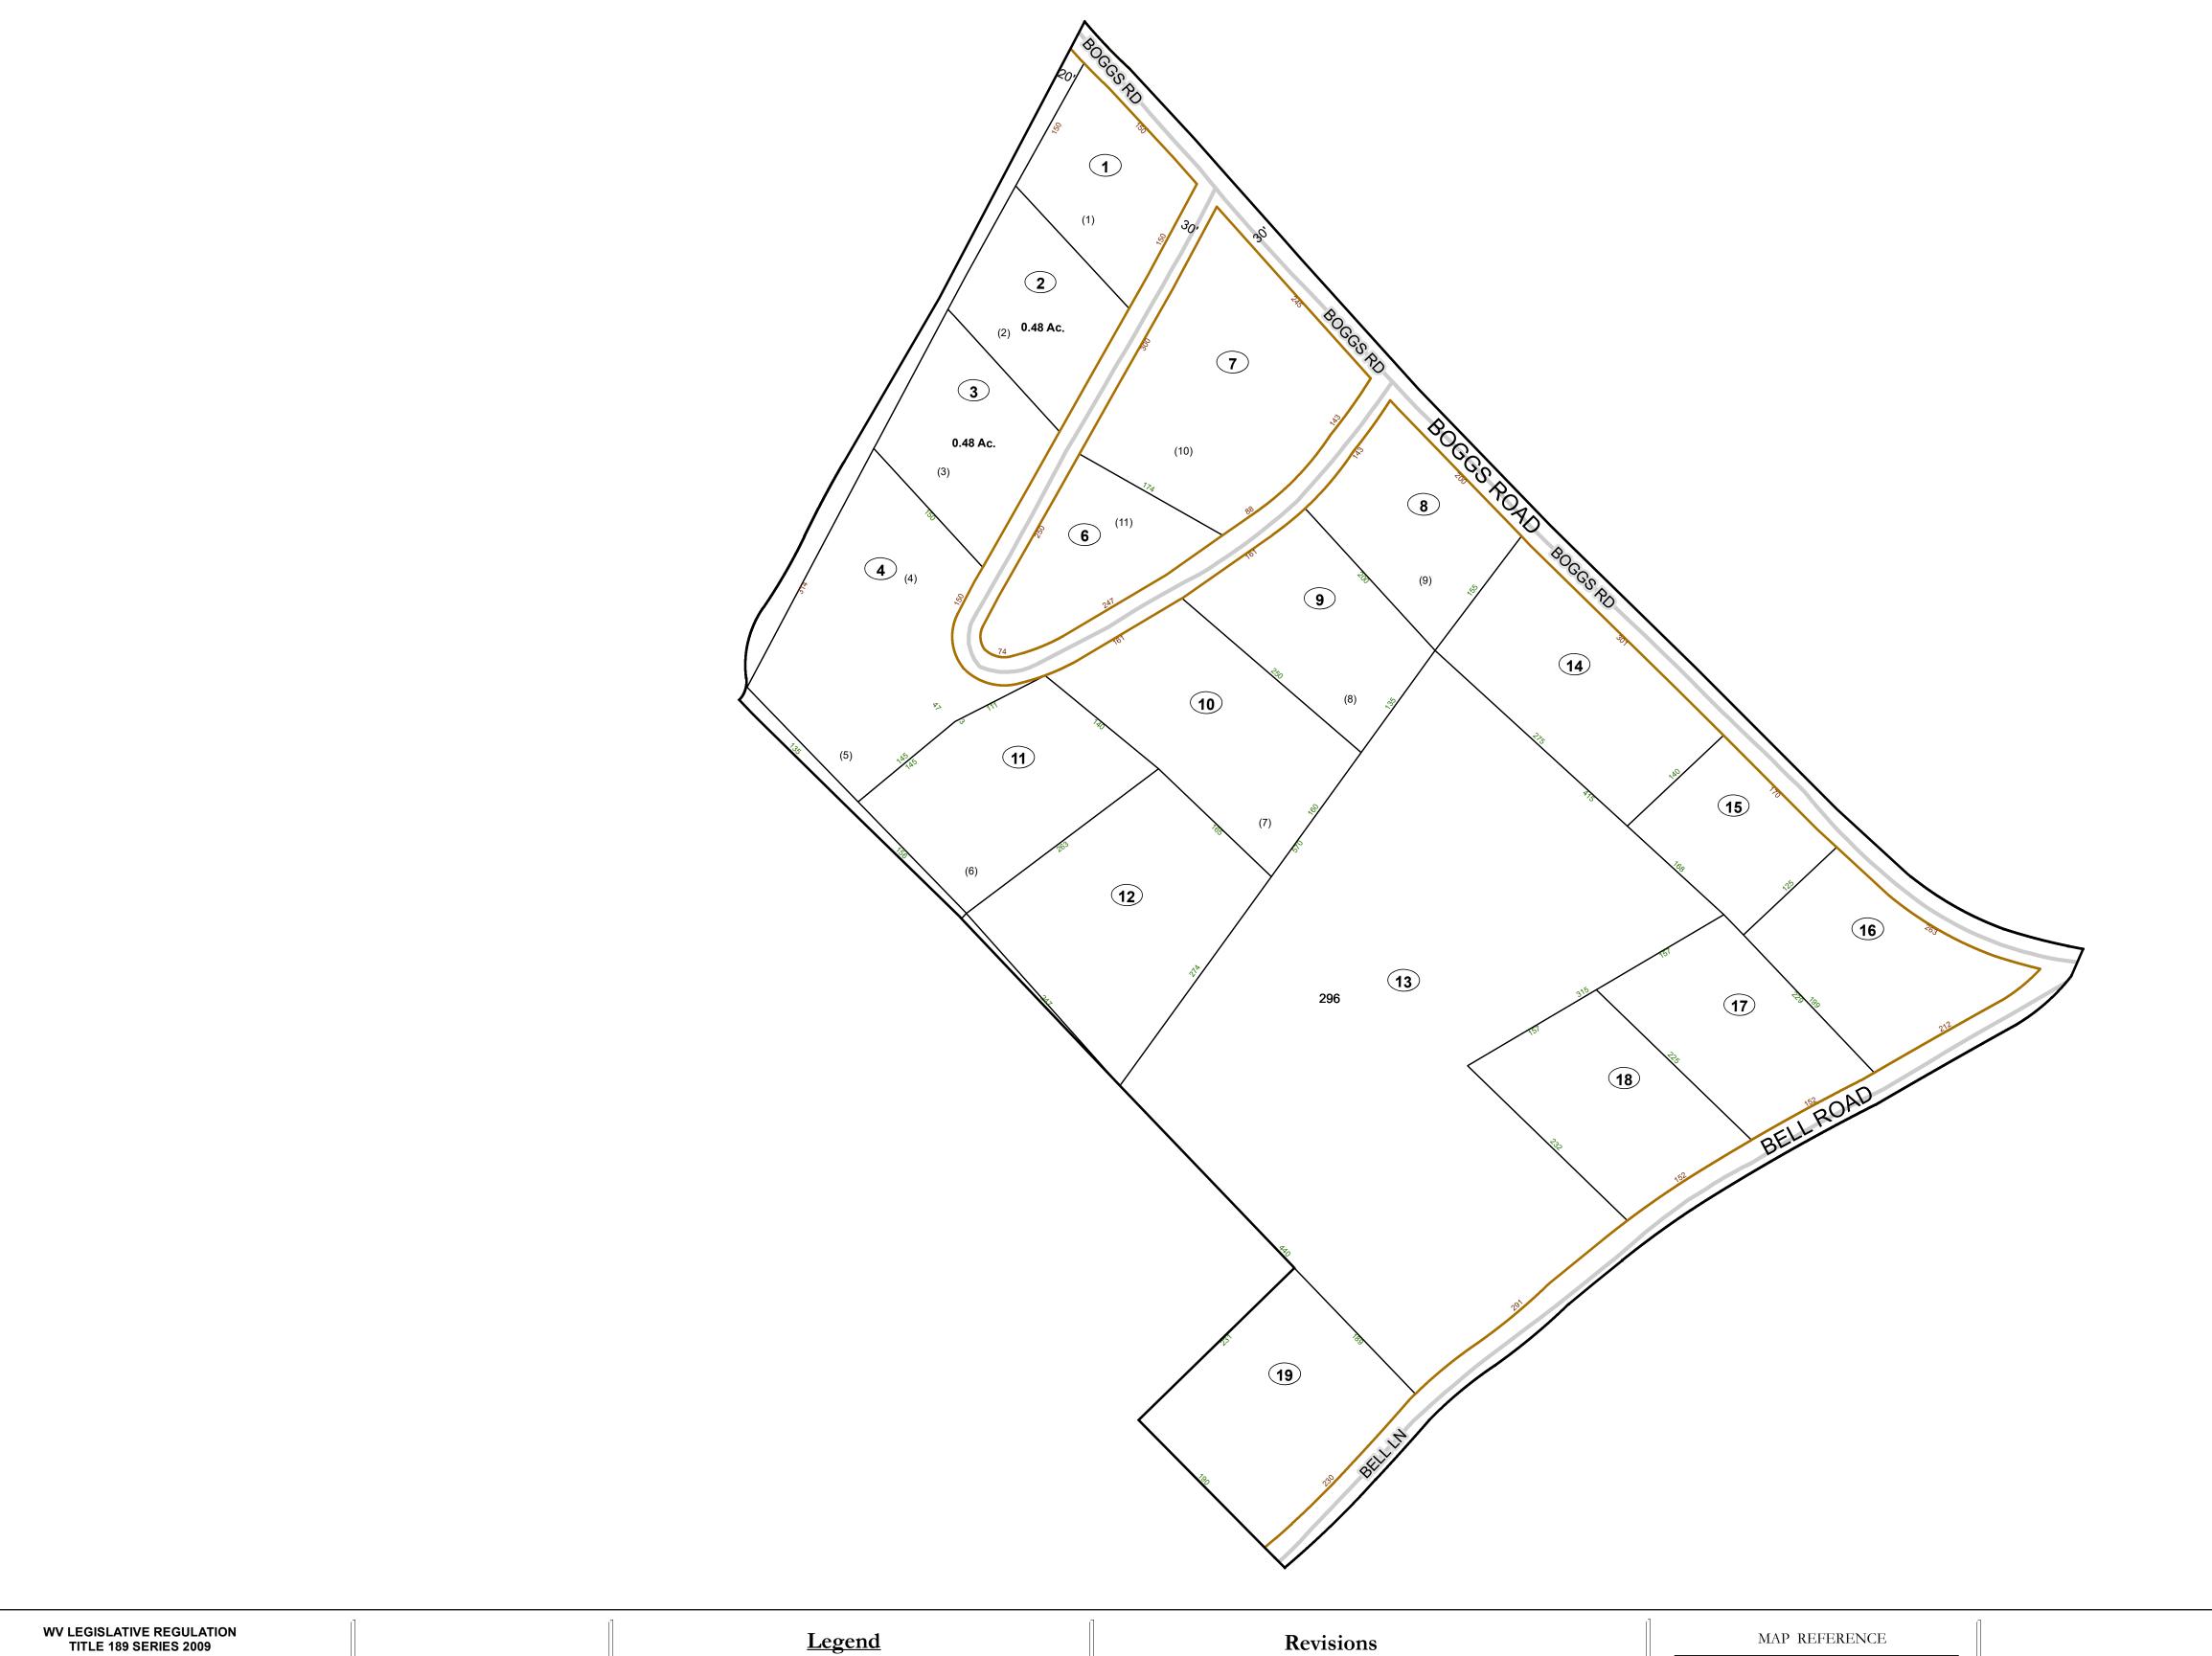

This tax map was compiled for puposes of taxation from available record evidence and has not been field verified. This map is not a valid survey plat and the data on this map does not imply any official status to such data. The State of West Vrginia and county assessor's office assume no liability that might result from the use of this map.

## Corporation line Deed lot number (25) District line County line Parcel or index number 999.9 State line Parcel acreage Property Line Right of Way Lot line Road Centerline

# GREENBRIER COUNTY - WEST VIRGINIA

Office of Assessor

For Tax Purposes Only

Frankford

Map: 07-14S

Date: 1/28/2022

**SCALE:** 1 inch = 100 feet