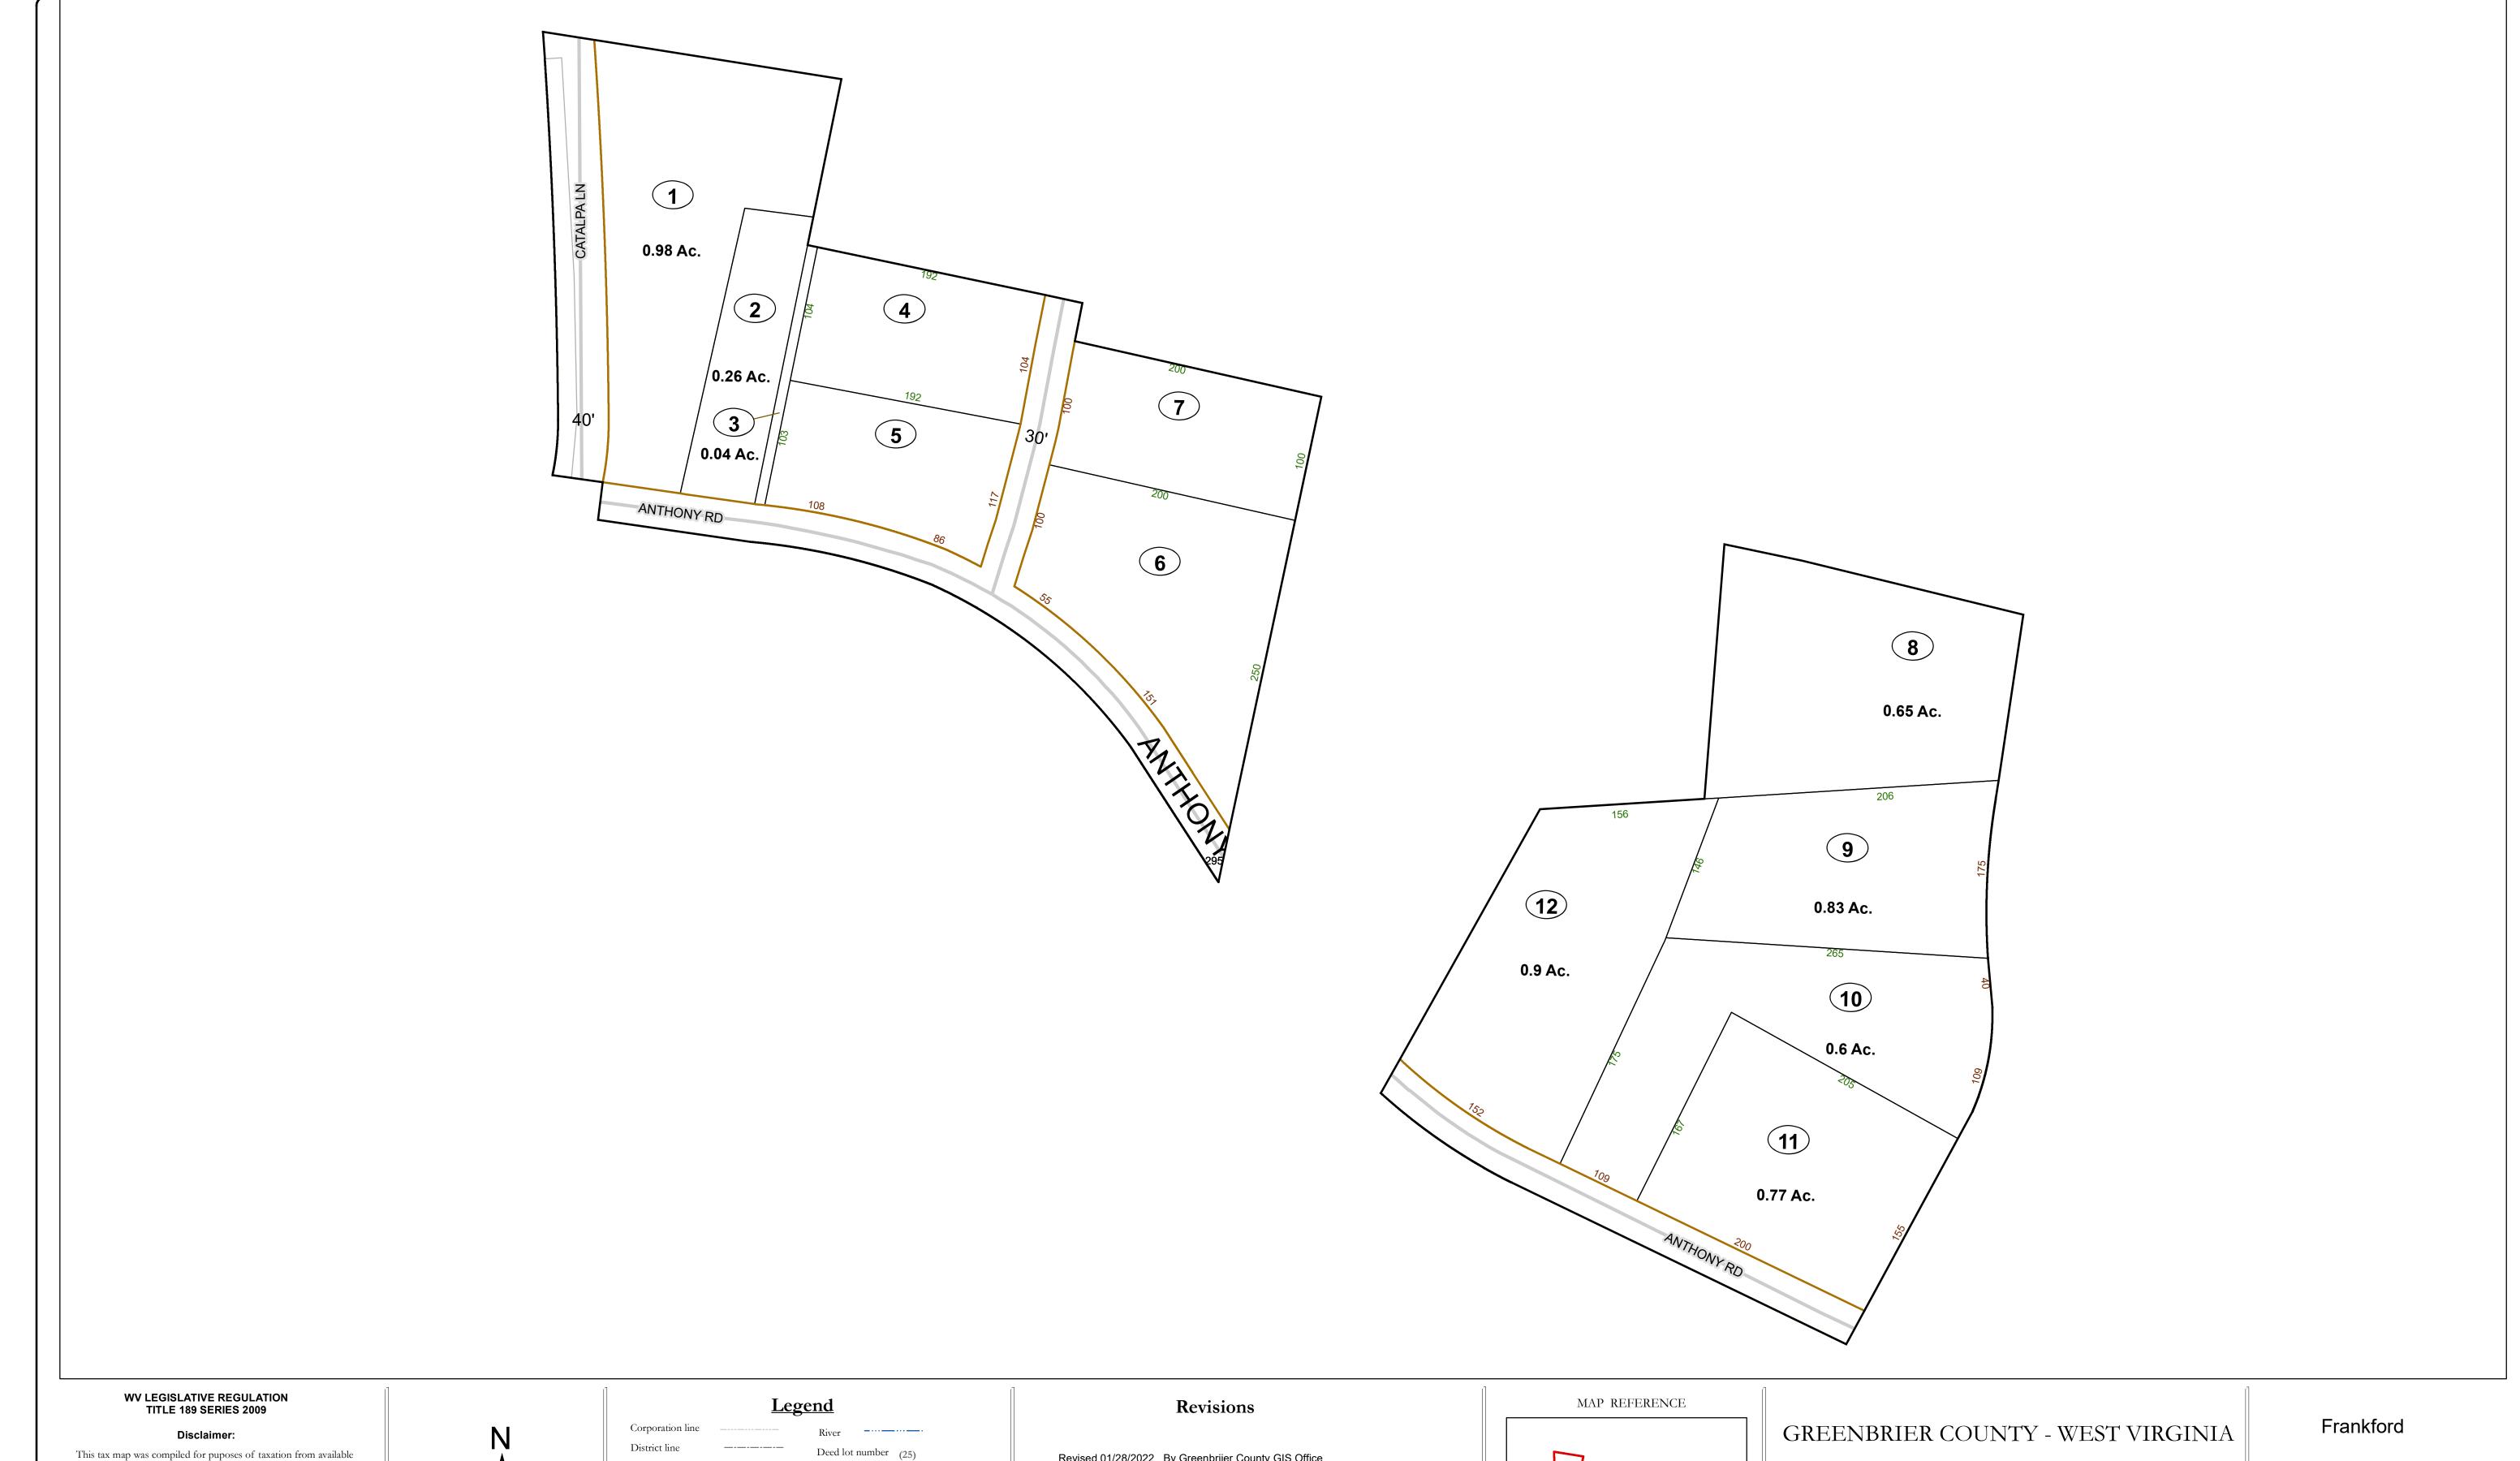

## Deed lot number (25) County line Parcel or index number 999.9 State line Parcel acreage Property Line Right of Way Lot line Road Centerline

Revised 01/28/2022 By Greenbriier County GIS Office

Office of Assessor

For Tax Purposes Only

Map: 07-15E

Date: 1/28/2022

**SCALE:** 1 inch = 60 feet