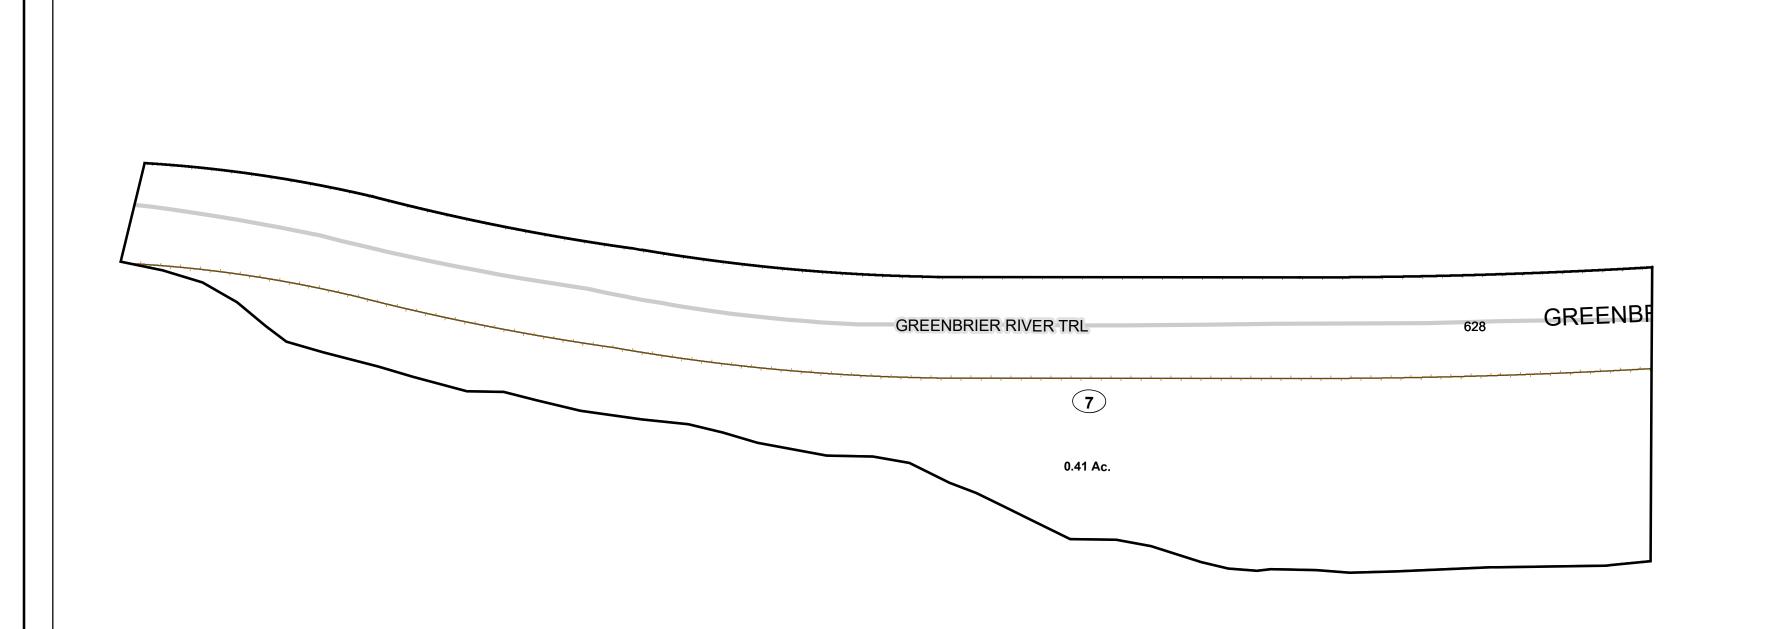

### <u>Legend</u> Corporation line River ----District line Deed lot number (25) County line Parcel or index number 999.9 State line Parcel acreage 5.23 Ac Property Line Right of Way Lot line Road Centerline

## GREENBRIER COUNTY - WEST VIRGINIA

Office of Assessor

For Tax Purposes Only

Frankford

Map: 07-16E

Date: 1/28/2022

**SCALE:** 1 inch = 100 feet