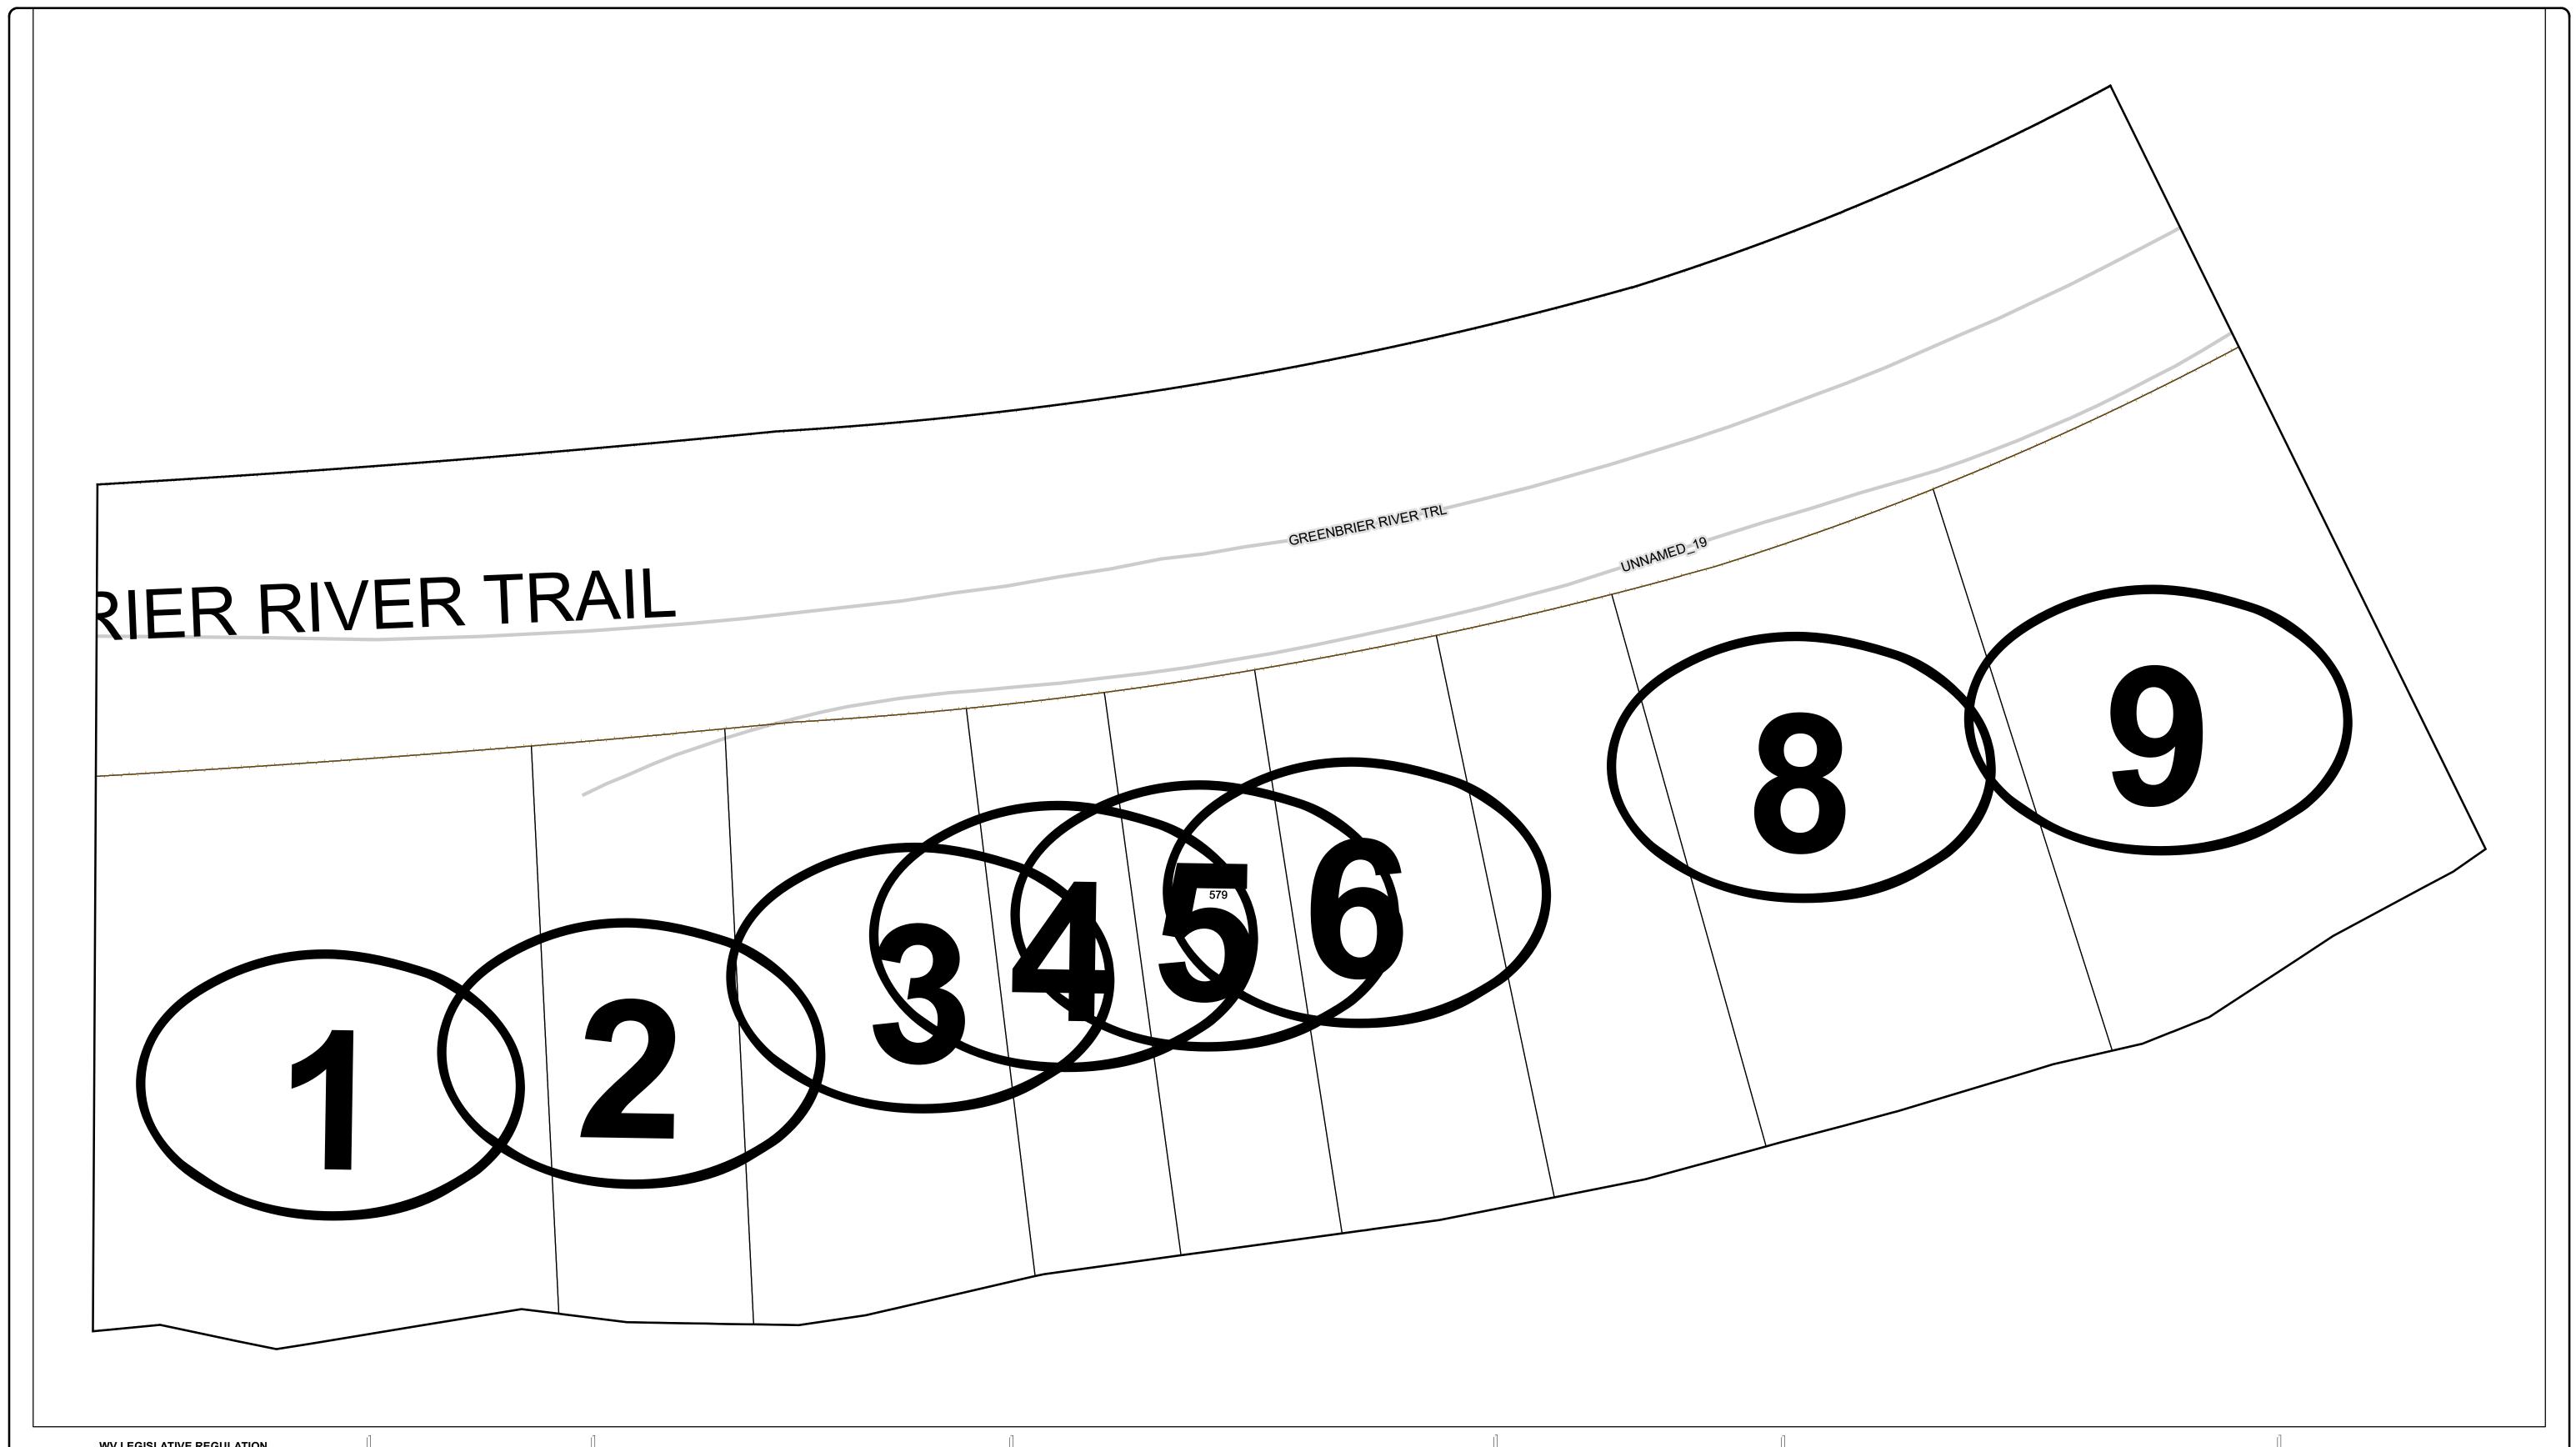

### <u>Legend</u> Corporation line River ----District line Deed lot number (25) County line Parcel or index number (999.9) State line Parcel acreage 5.23 Ac Property Line Right of Way Lot line Road Centerline

## GREENBRIER COUNTY - WEST VIRGINIA

Office of Assessor

For Tax Purposes Only

Frankford

Map: 07-16J

Date: 1/28/2022

**SCALE:** 1 inch = 30 feet