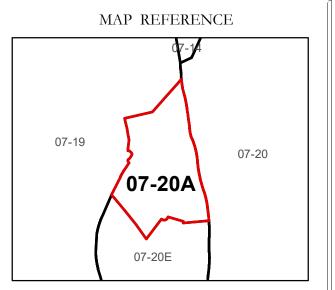

# Revised 01/28/2022 By Greenbriier County GIS Office 07-19 07-20A 07-20E

Office of Assessor

For Tax Purposes Only

Map: 07-20A

Date: 1/28/2022

**SCALE:** 1 inch = 70 feet