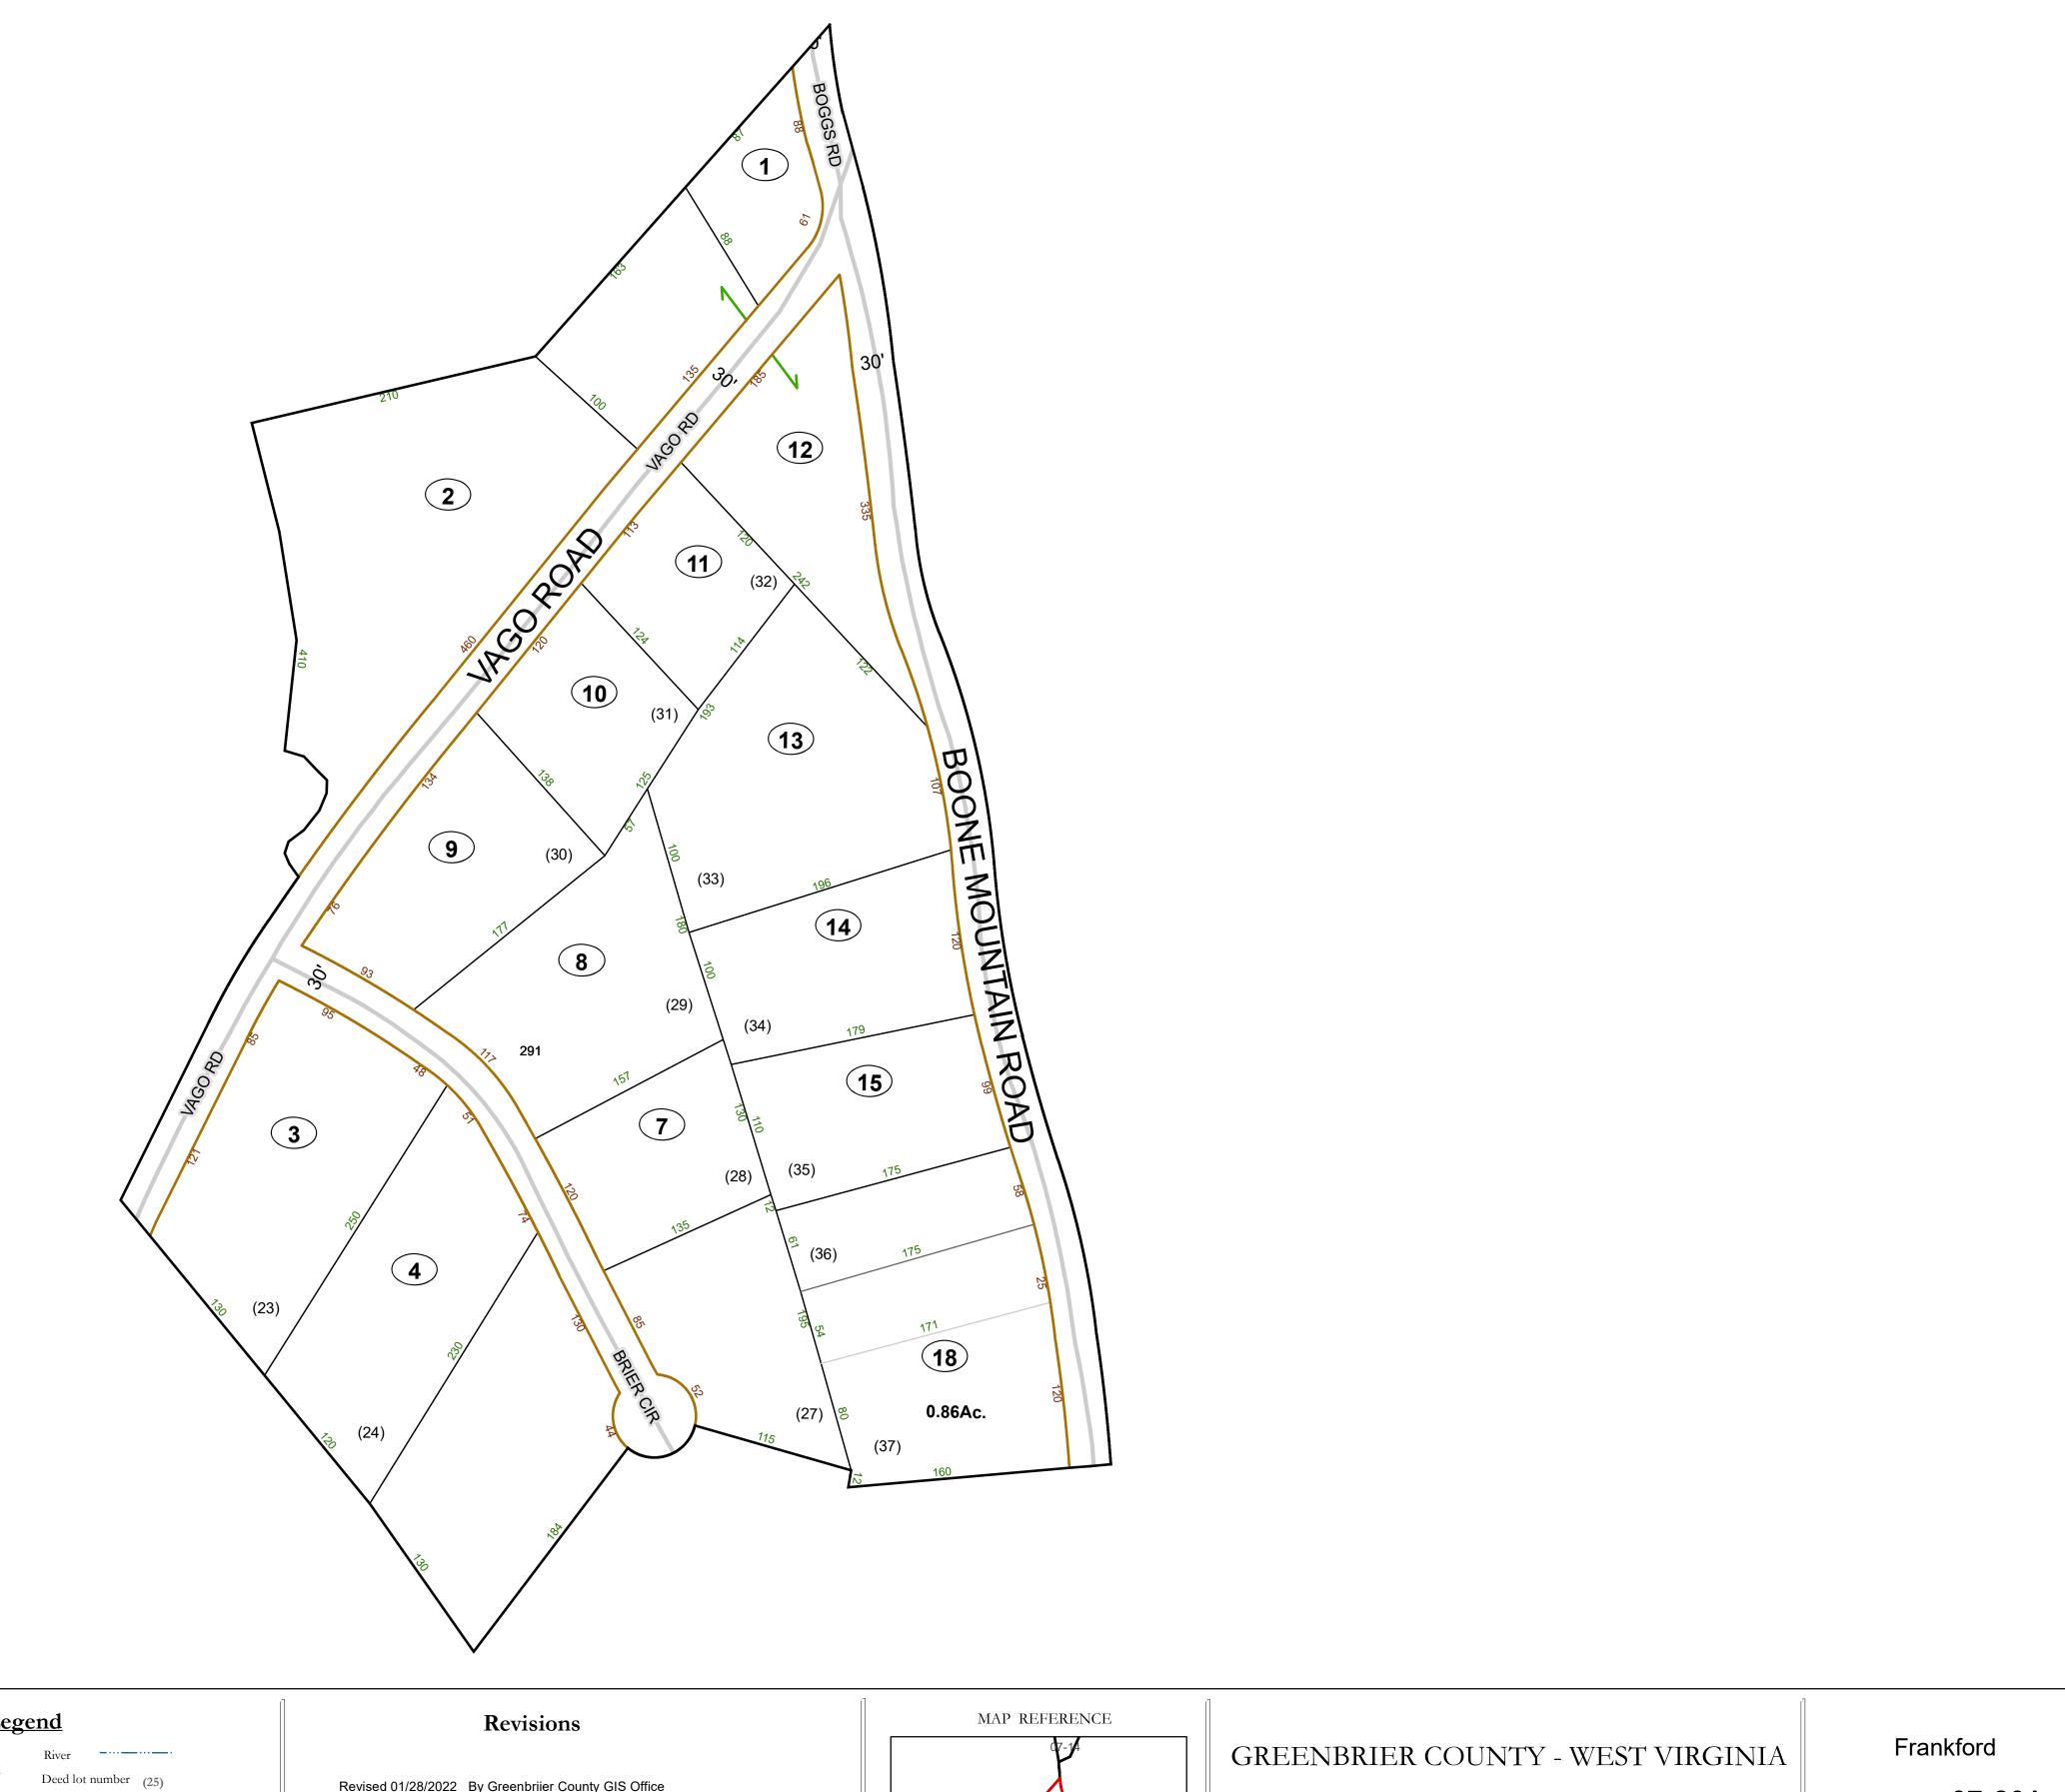

### <u>Legend</u> Corporation line District line County line Parcel or index number 999.9 State line Parcel acreage Property Line Right of Way Lot line Road Centerline

# Revised 01/28/2022 By Greenbriier County GIS Office 07-19 07-20A 07-20E

Office of Assessor

For Tax Purposes Only

Map: 07-20A

Date: 1/28/2022

**SCALE:** 1 inch = 70 feet