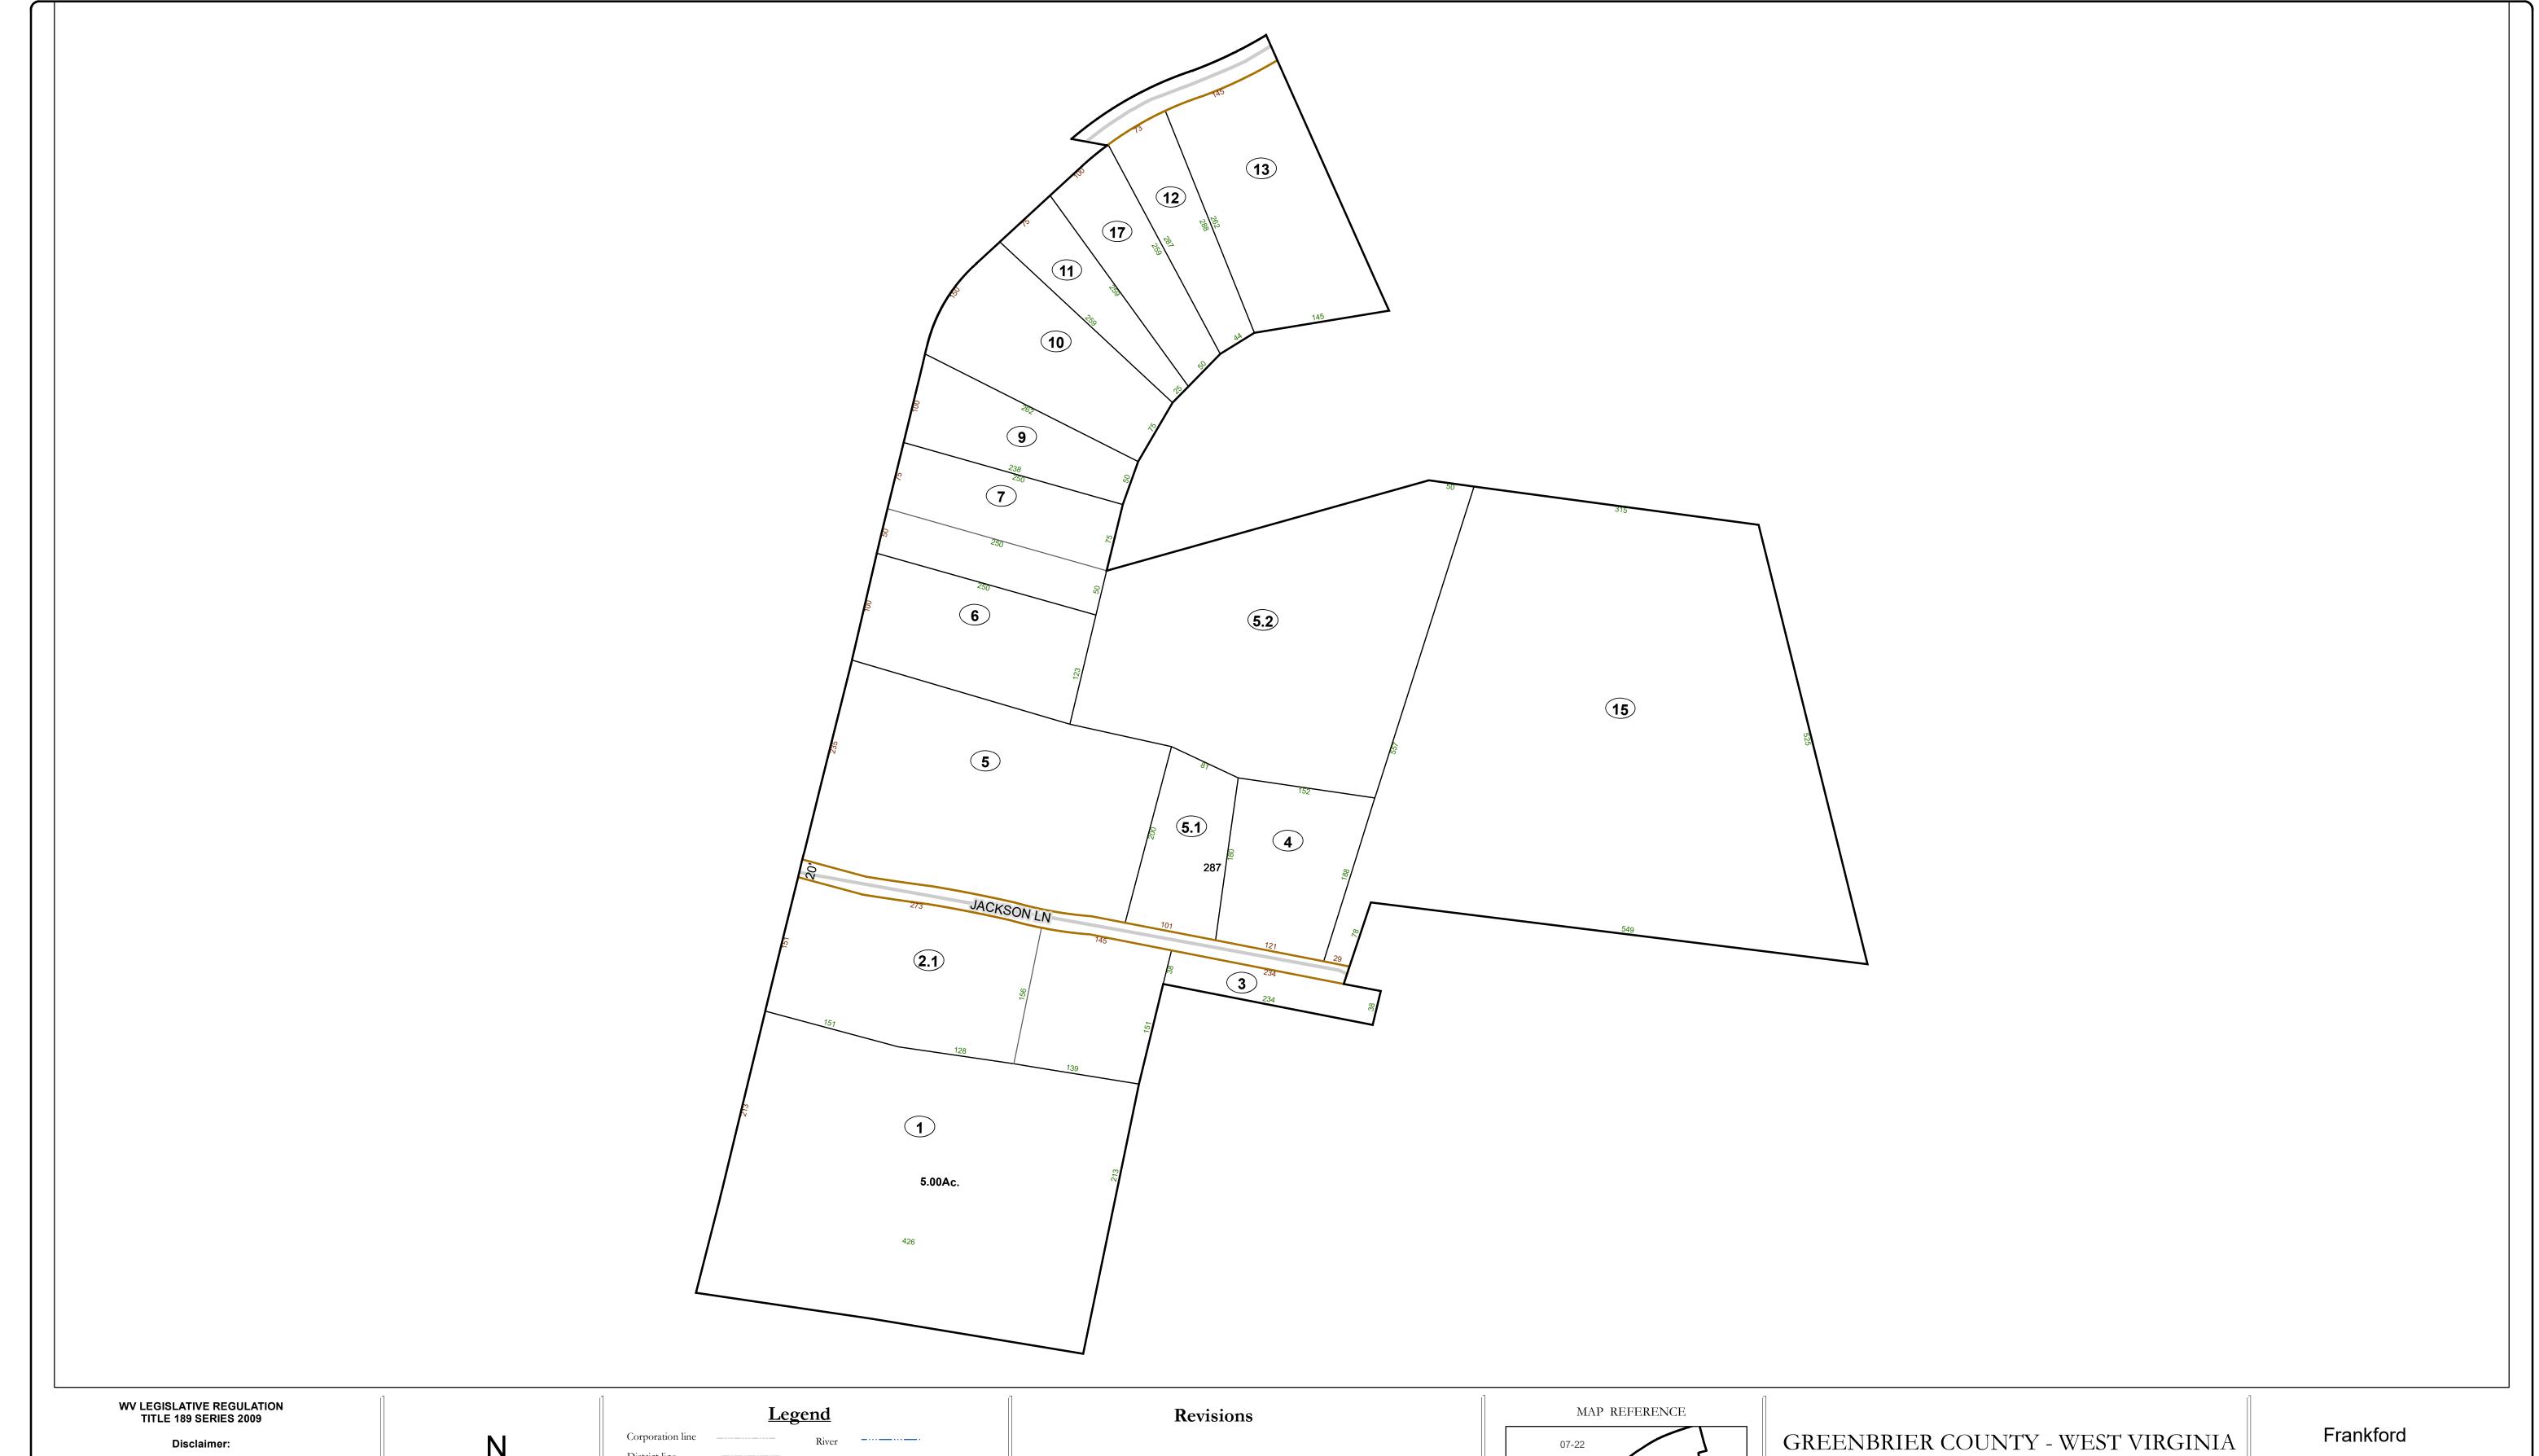

This tax map was compiled for puposes of taxation from available record evidence and has not been field verified. This map is not a valid survey plat and the data on this map does not imply any official status to such data. The State of West Vrginia and county assessor's office assume no liability that might result from the use of this map.

## Deed lot number (25) District line County line Parcel or index number 999.9 State line Parcel acreage 5.23 Ac Property Line Right of Way Lot line Road Centerline

Revised 01/28/2022 By Greenbriier County GIS Office

Office of Assessor

For Tax Purposes Only

Map: 07-22M

Date: 1/28/2022

**SCALE:** 1 inch = 90 feet