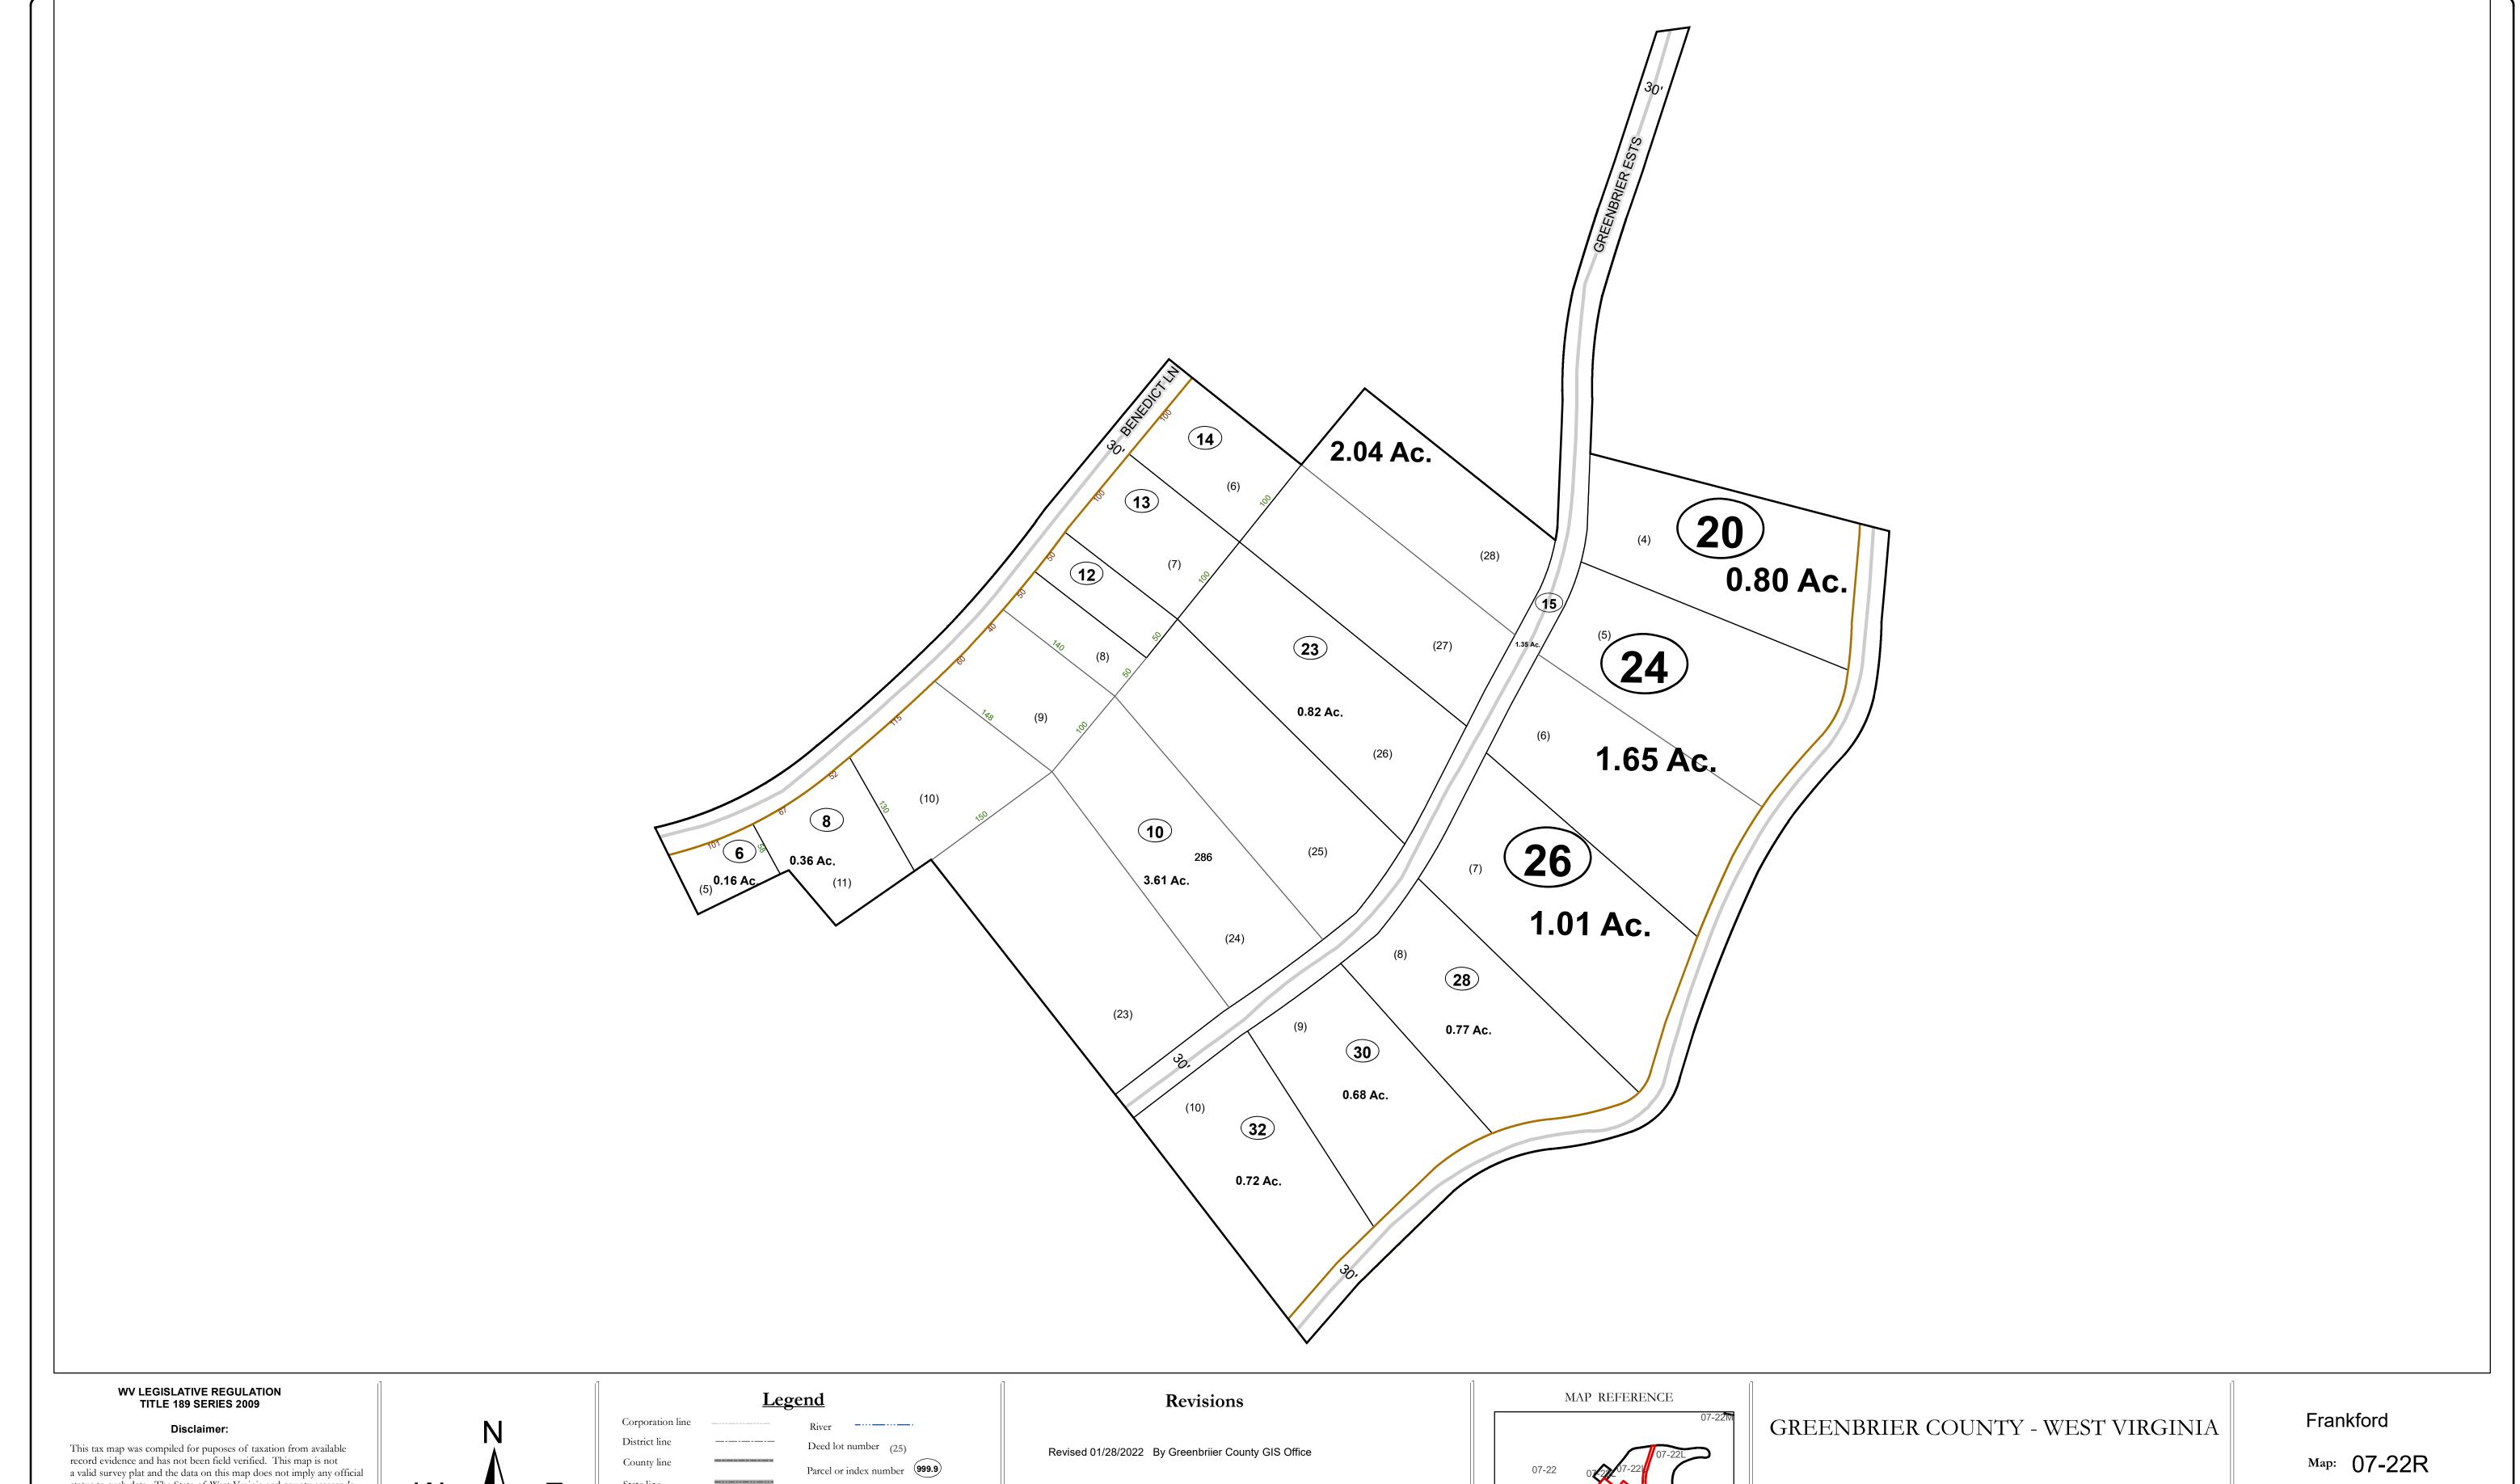

a valid survey plat and the data on this map does not imply any official status to such data. The State of West Vrginia and county assessor's office assume no liability that might result from the use of this map.

## State line Parcel acreage Property Line Right of Way Lot line Road Centerline

Office of Assessor

For Tax Purposes Only

Date: 1/28/2022

**SCALE:** 1 inch = 80 feet