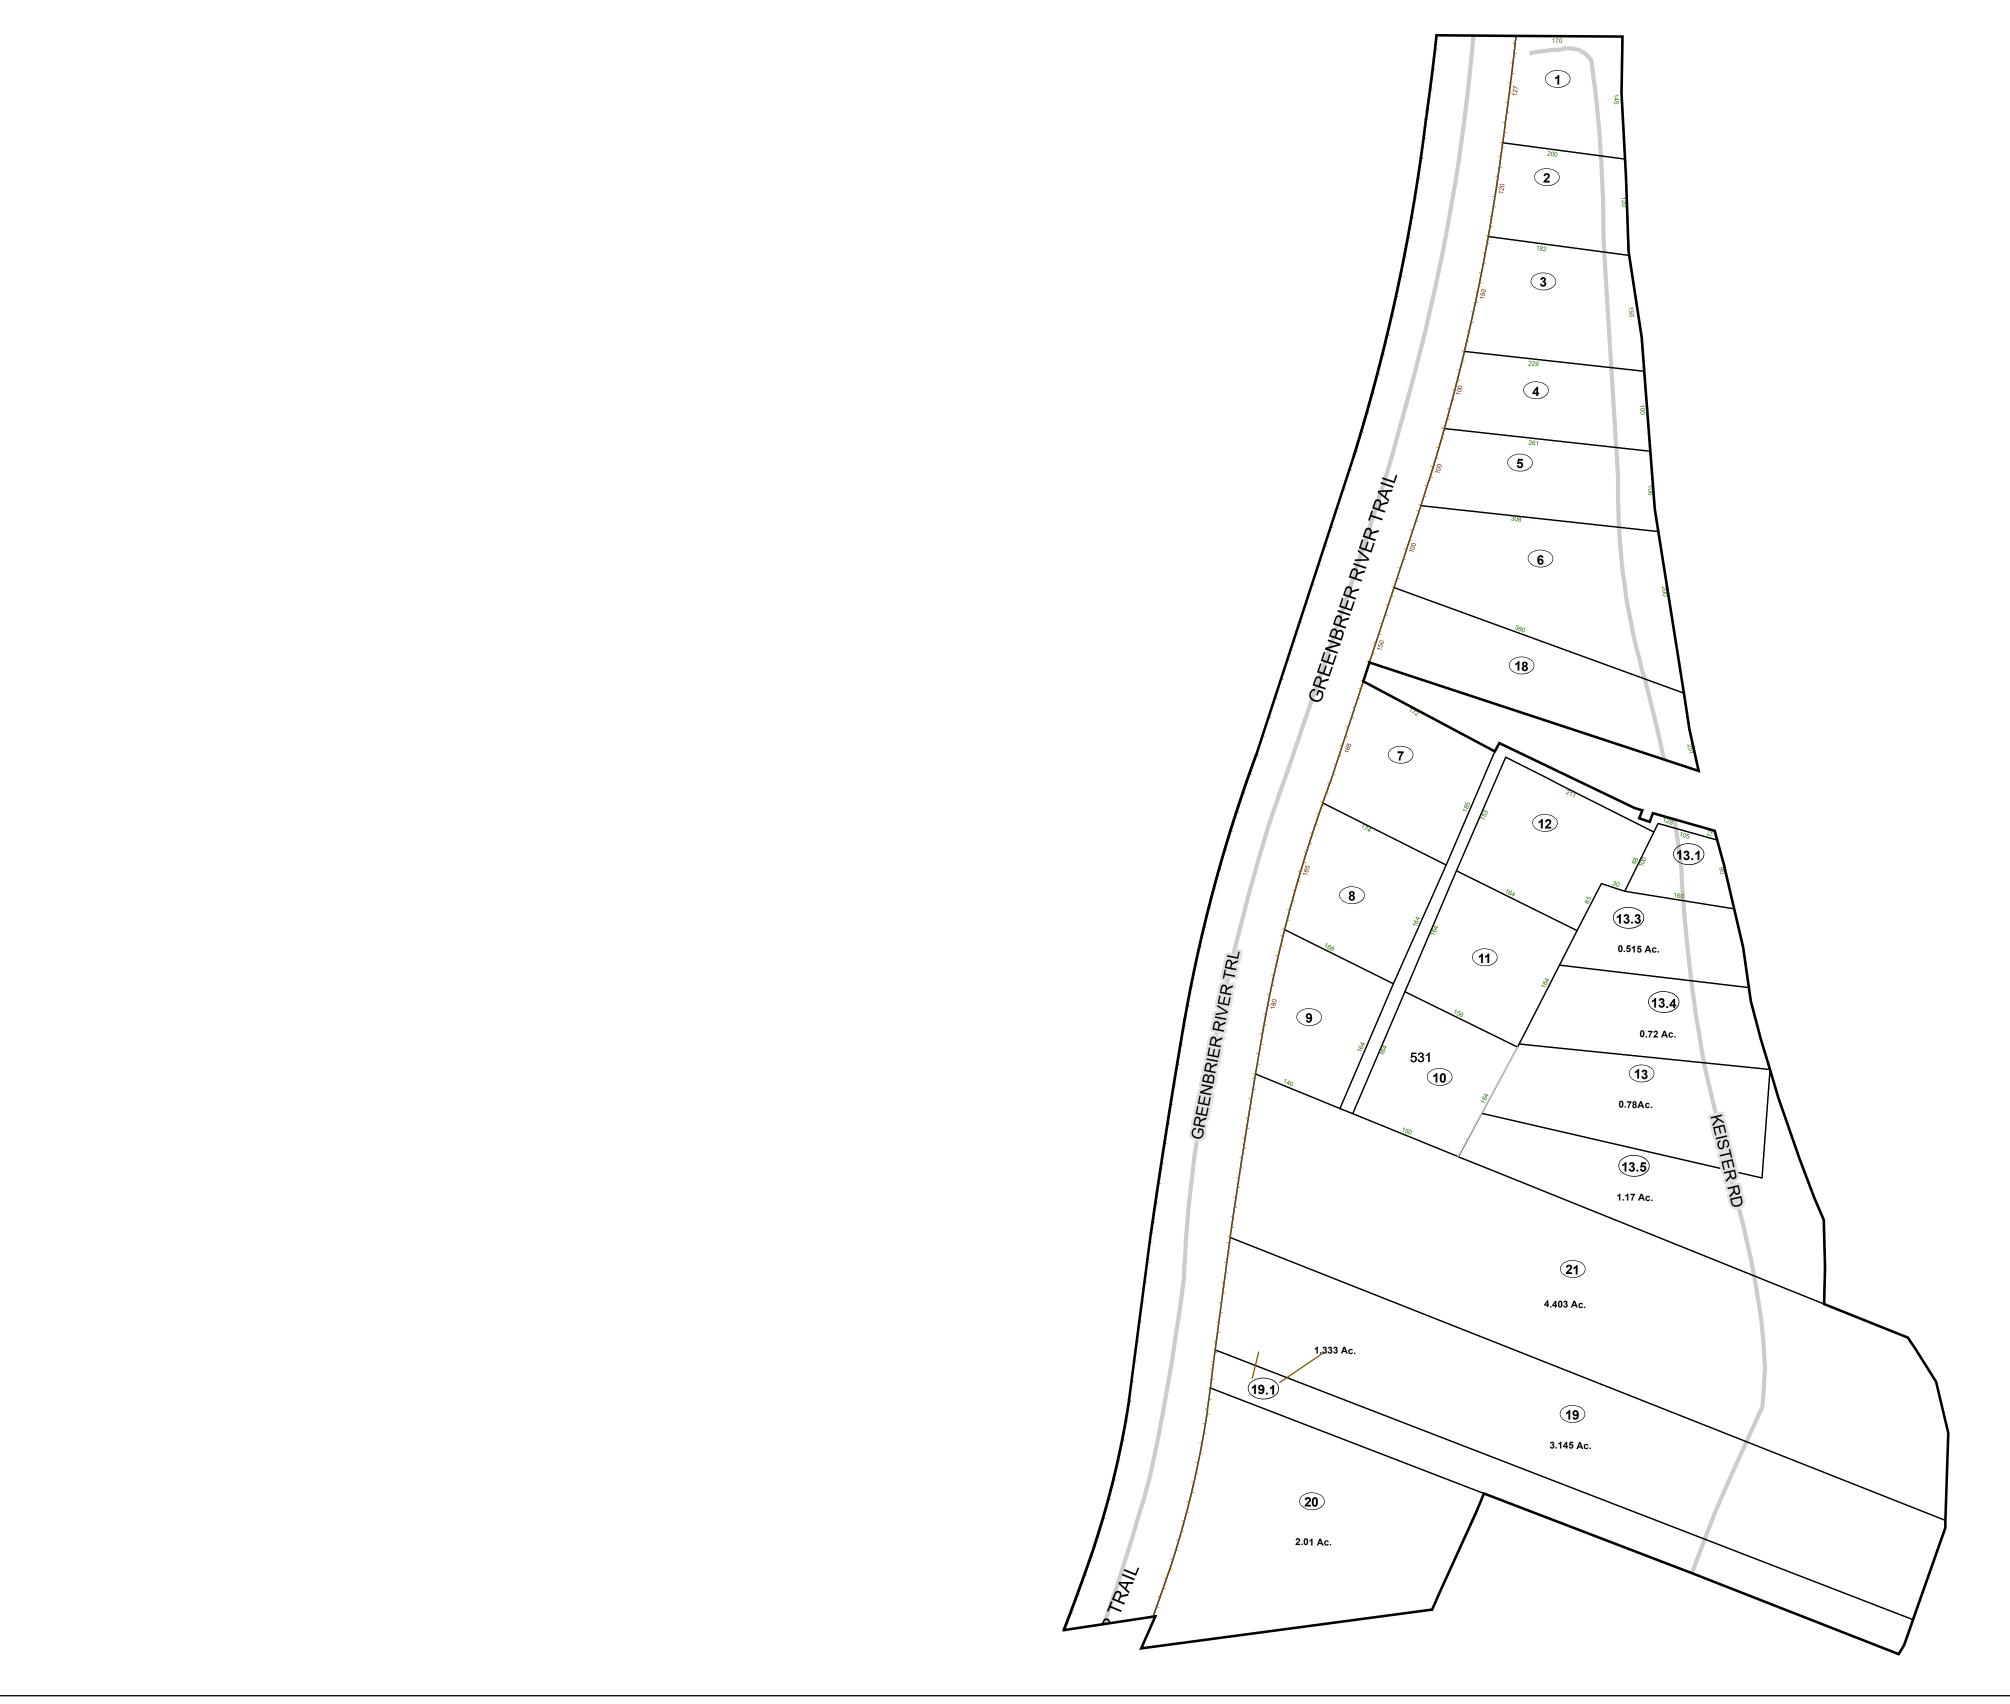

# Corporation line District line County line State line Property Line Right of Way Railroad Lot line Road Centerline River Deed lot number (25) Parcel or index number Parcel acreage 5.23 Ac Parcel acreage 5.23 Ac

## GREENBRIER COUNTY - WEST VIRGINIA

Office of Assessor

For Tax Purposes Only

Frankford

мар: 07-23G

Date: 1/28/2022

**SCALE:** 1 inch = 100 feet