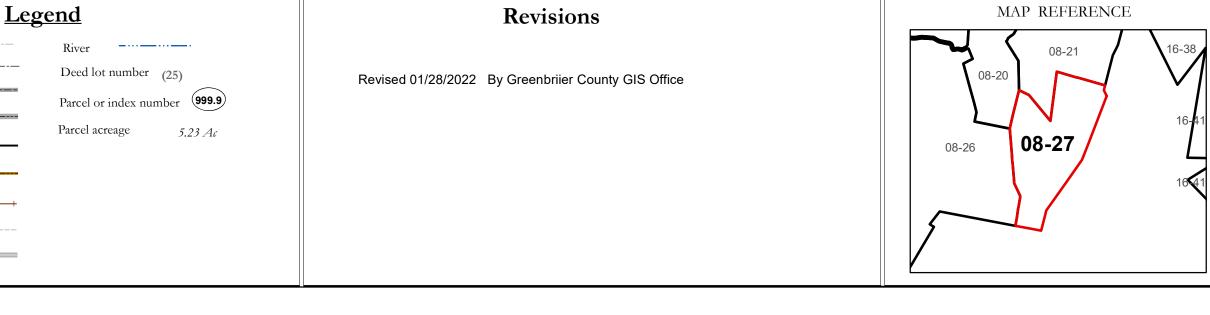

## GREENBRIER COUNTY - WEST VIRGINIA

Office of Assessor

For Tax Purposes Only

Irish Corner

Map: 08-27

Date: 1/28/2022

**SCALE:** 1 inch = 300 feet