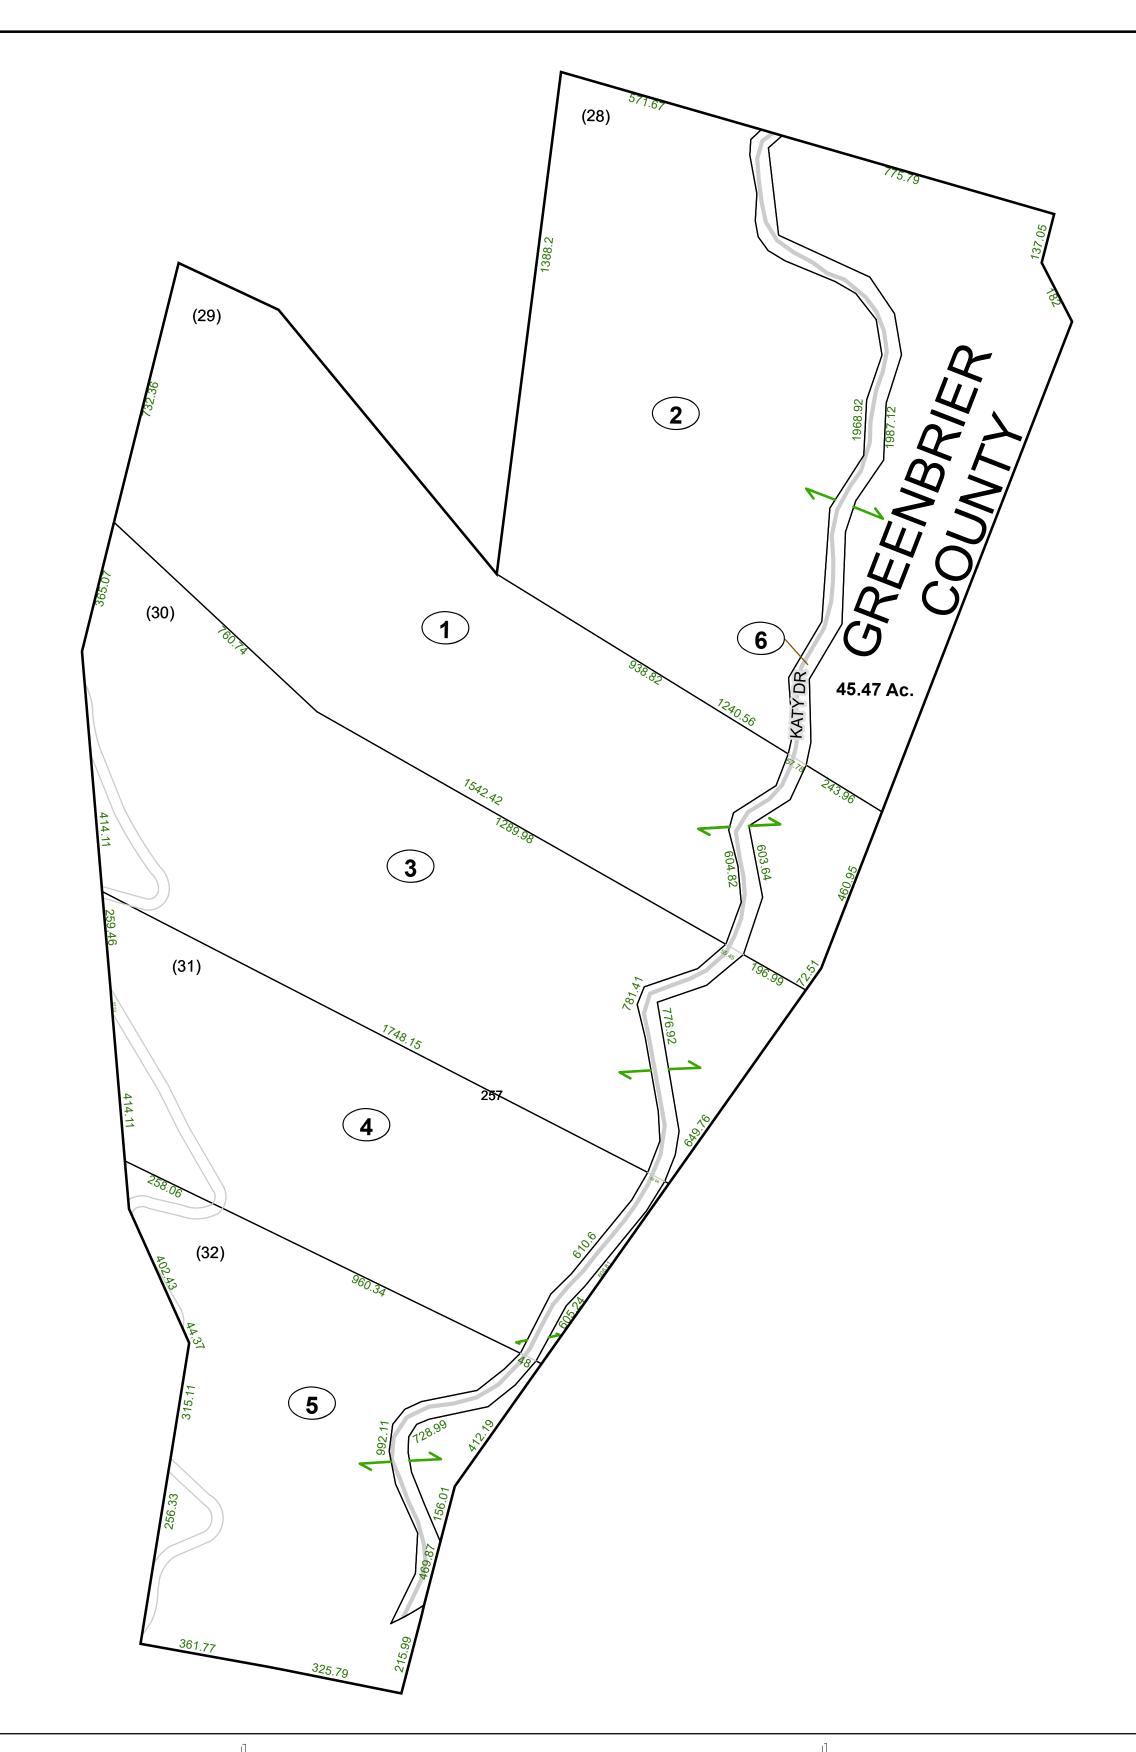

## GREENBRIER COUNTY - WEST VIRGINIA

Office of Assessor

For Tax Purposes Only

Irish Corner

Map: 08-27

Date: 1/28/2022

**SCALE:** 1 inch = 300 feet