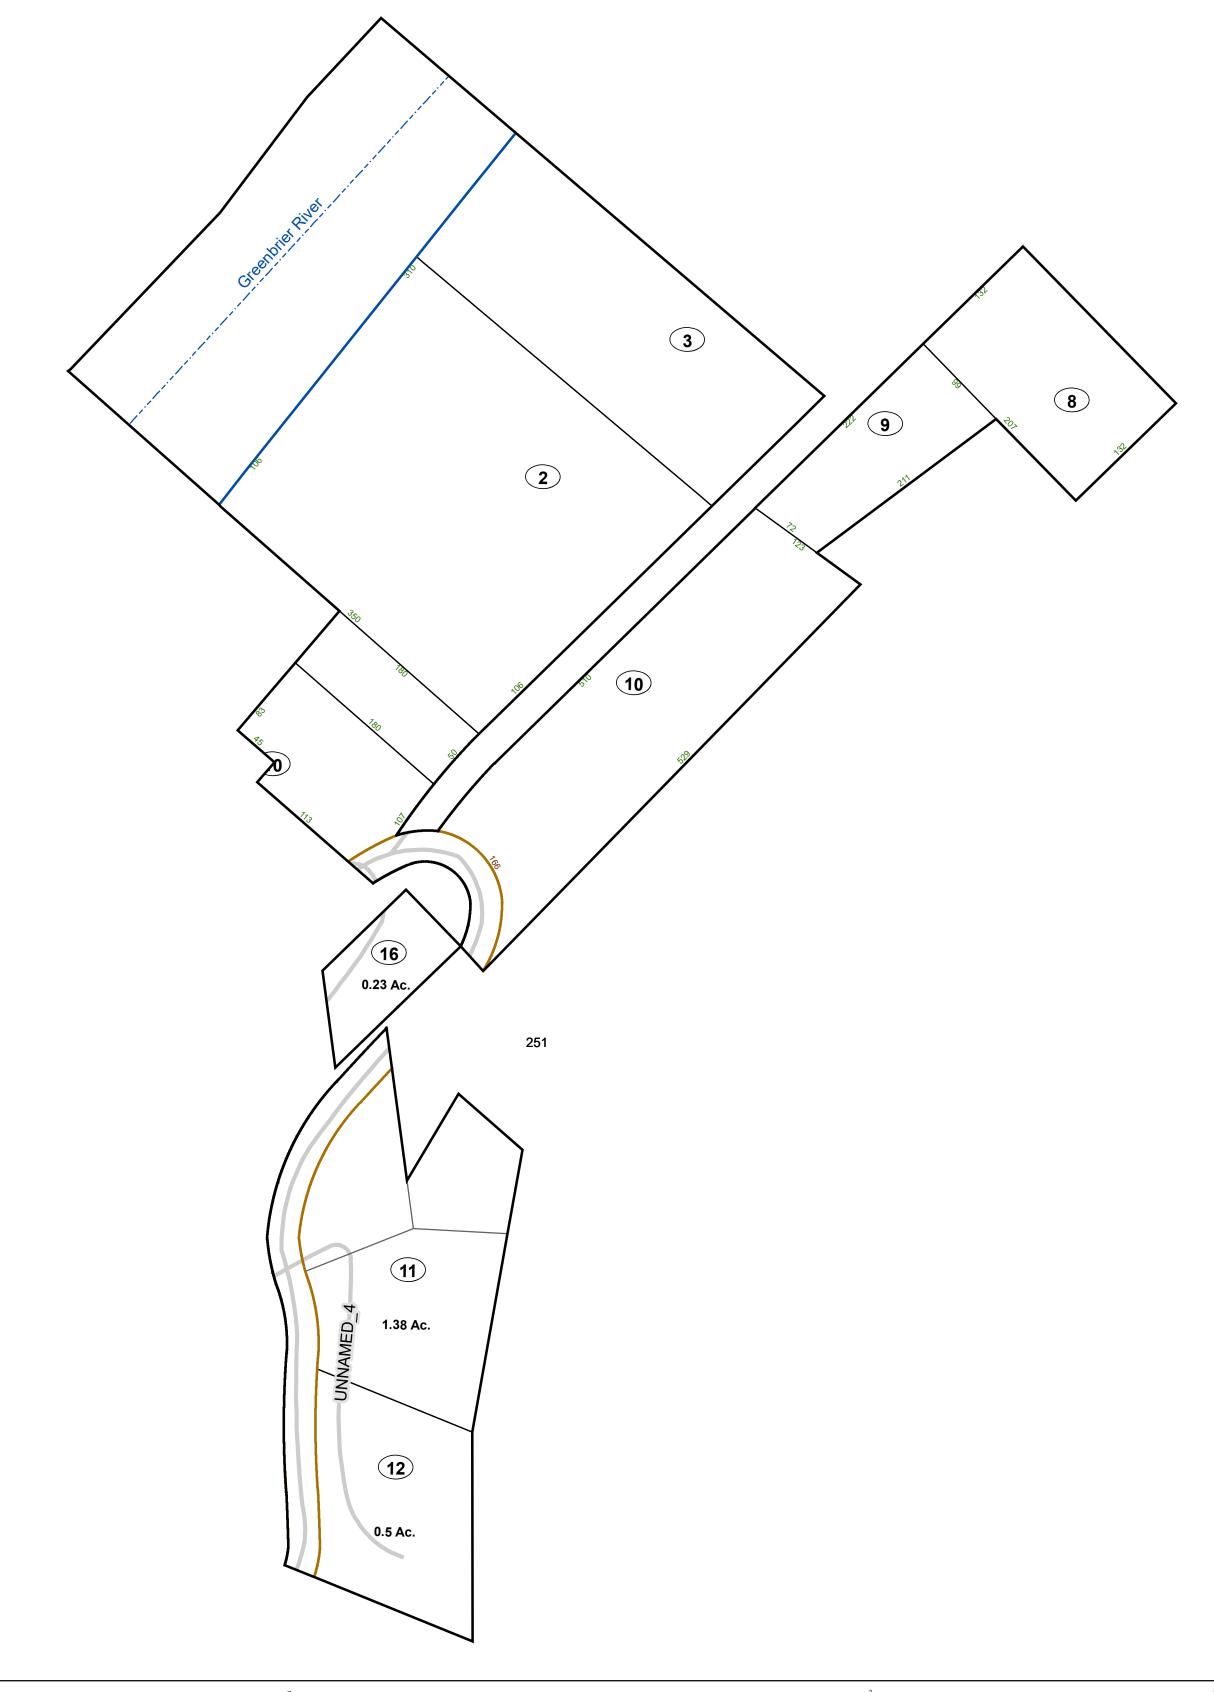

# WV LEGISLATIVE REGULATION TITLE 189 SERIES 2009

This tax map was compiled for puposes of taxation from available record evidence and has not been field verified. This map is not a valid survey plat and the data on this map does not imply any official status to such data. The State of West Vrginia and county assessor's office assume no liability that might result from the use of this map.

### <u>Legend</u> Corporation line River ----Deed lot number (25) District line County line Parcel or index number 999.9 State line Parcel acreage Property Line Right of Way Lot line

Road Centerline

## GREENBRIER COUNTY - WEST VIRGINIA

Office of Assessor

For Tax Purposes Only

Irish Corner

Map: 08-8D

Date: 1/28/2022

**SCALE:** 1 inch = 90 feet