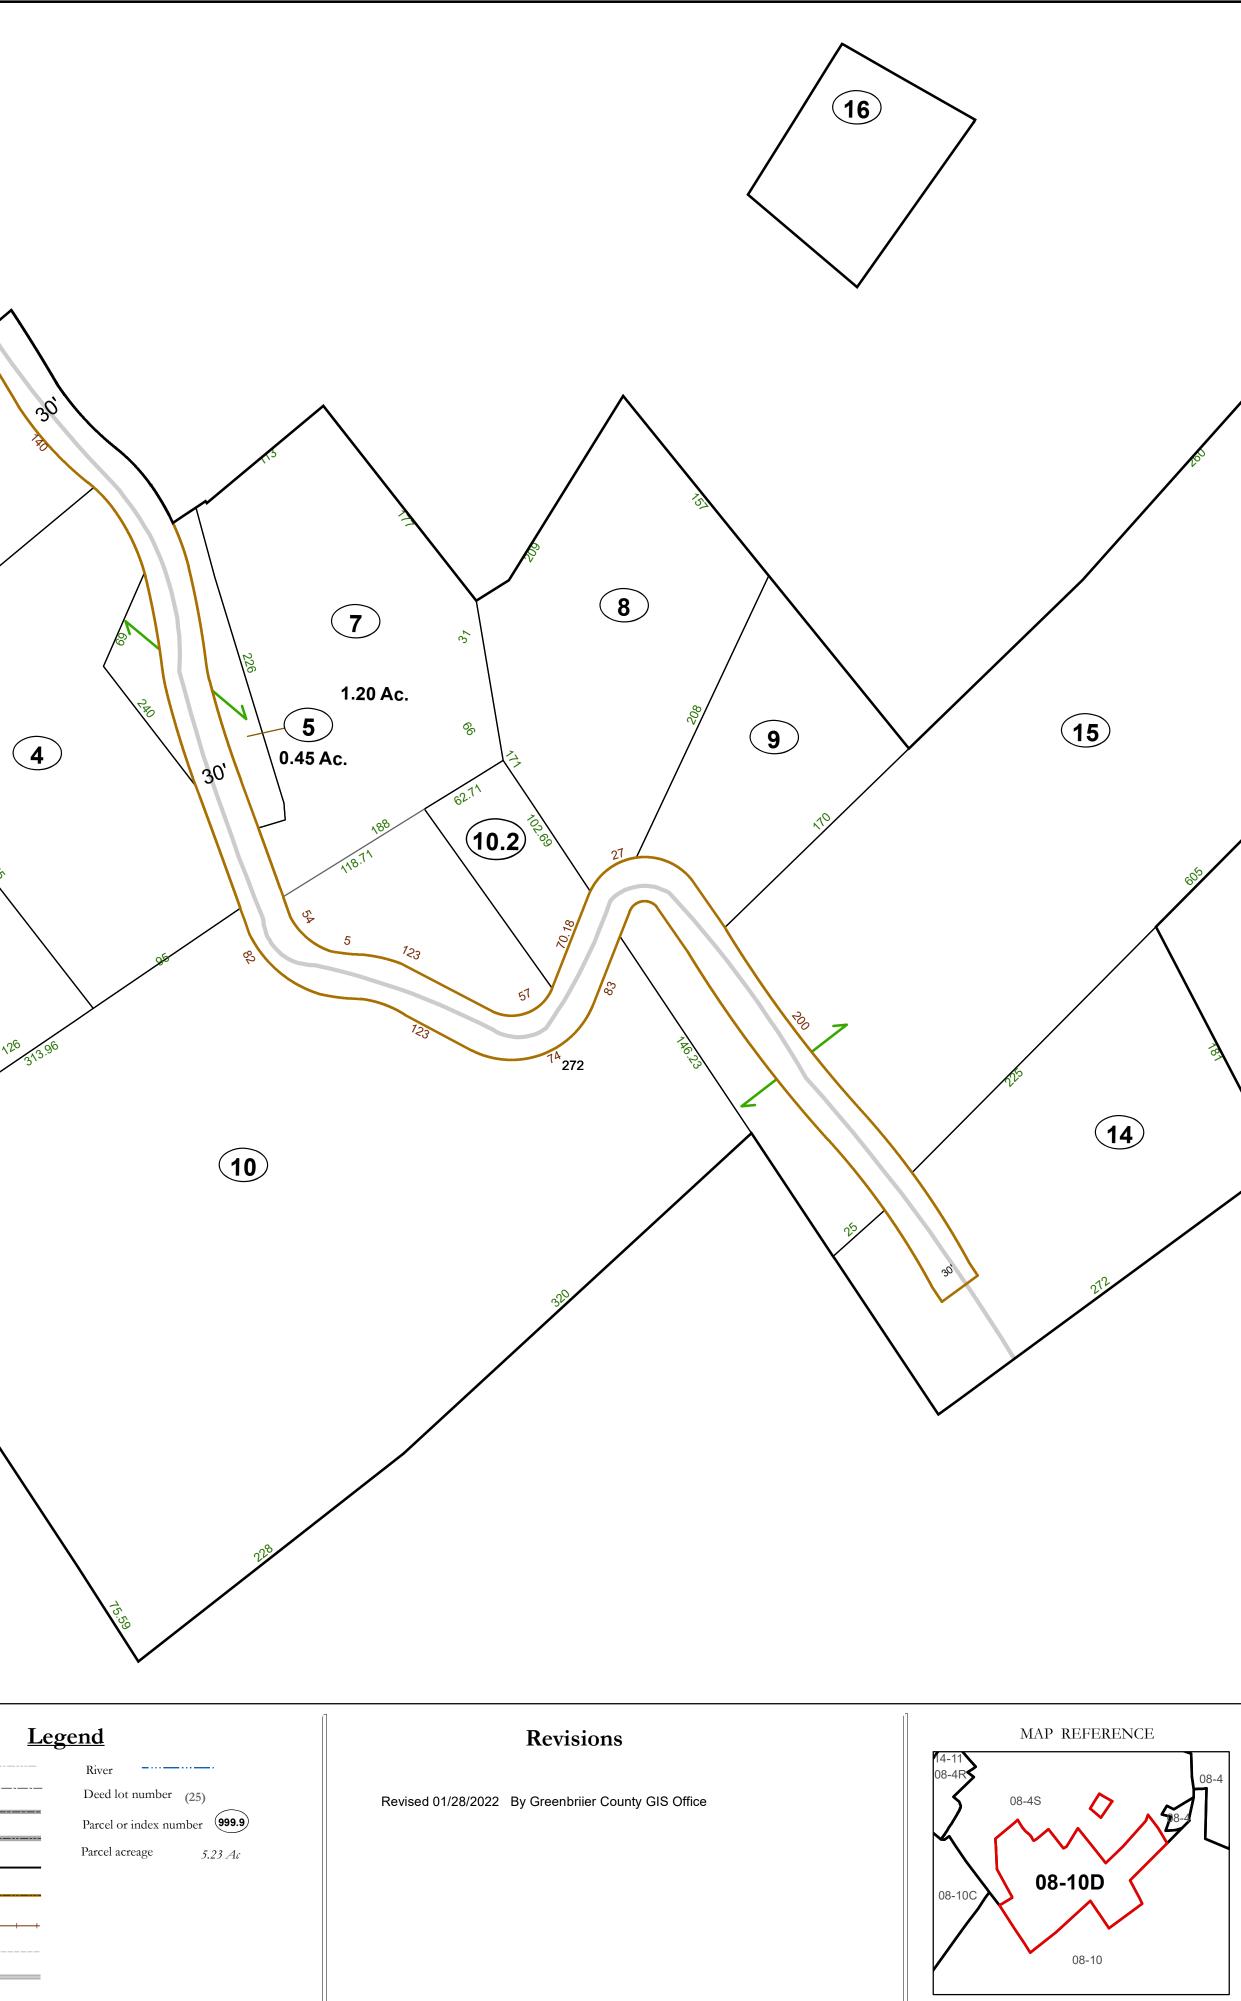

## GREENBRIER COUNTY - WEST VIRGINIA

Office of Assessor

For Tax Purposes Only

Irish Corner

<sup>Map:</sup> 08-10D

Date: 1/28/2022

**SCALE:** 1 inch = 70 feet