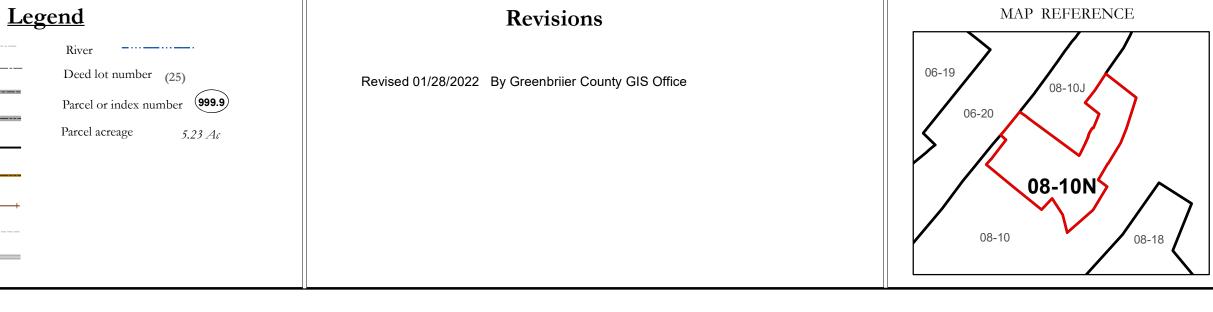

|                  | ]      |
|------------------|--------|
| Corporation line |        |
| District line    |        |
| County line      |        |
| State line       |        |
| Property Line    |        |
| Right of Way     |        |
| Railroad         | -+ + + |
| Lot line         |        |
| Road Centerline  |        |
|                  |        |

## GREENBRIER COUNTY - WEST VIRGINIA

Office of Assessor

For Tax Purposes Only

Irish Corner

<sup>мар:</sup> 08-10N

Date: 1/28/2022

**SCALE:** 1 inch = 60 feet