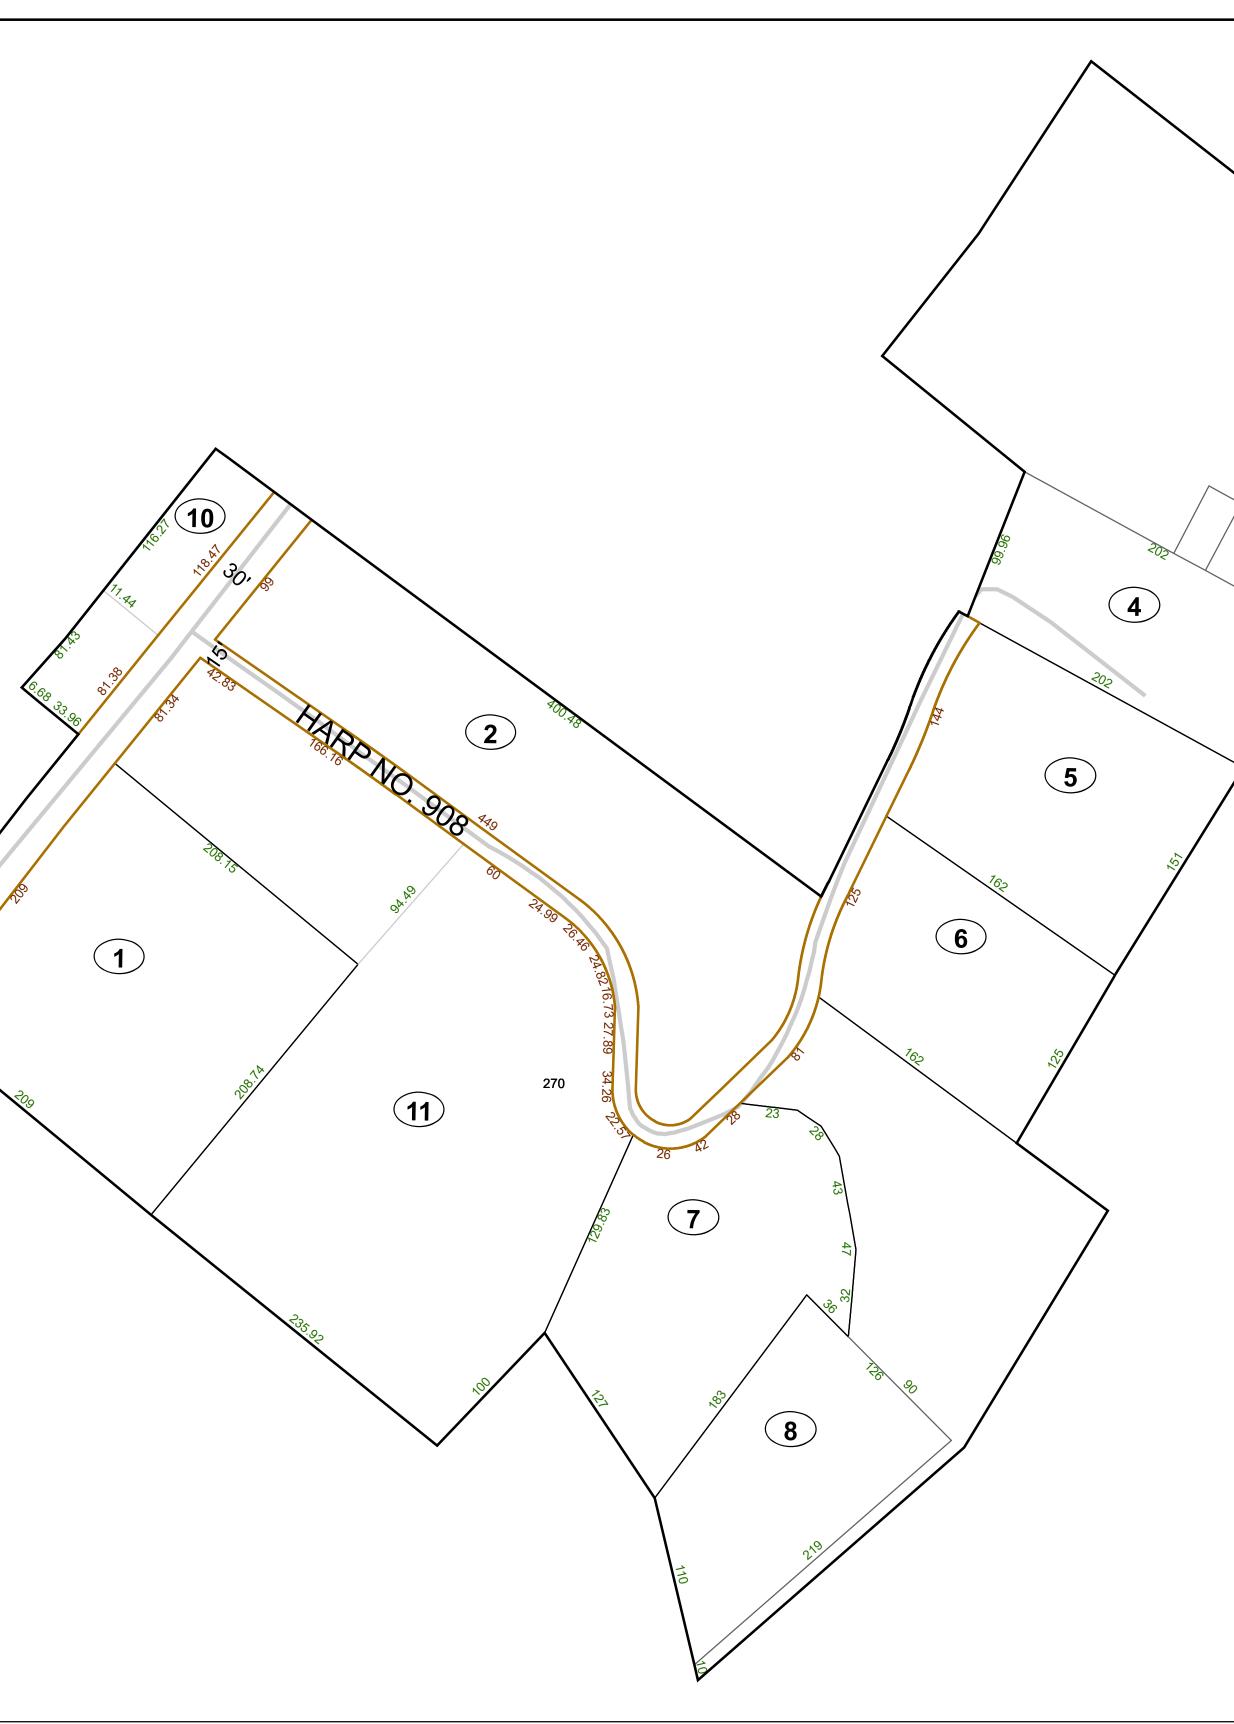

## GREENBRIER COUNTY - WEST VIRGINIA

Office of Assessor

For Tax Purposes Only

Irish Corner

<sup>мар:</sup> 08-10N

Date: 1/28/2022

**SCALE:** 1 inch = 60 feet