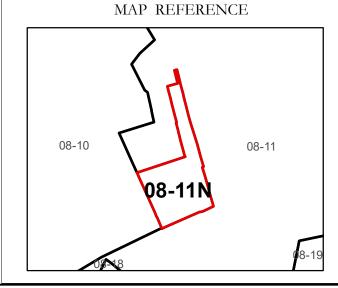

## GREENBRIER COUNTY - WEST VIRGINIA

Office of Assessor

For Tax Purposes Only

Irish Corner

Map: 08-11N

Date: 1/28/2022

**SCALE:** 1 inch = 100 feet