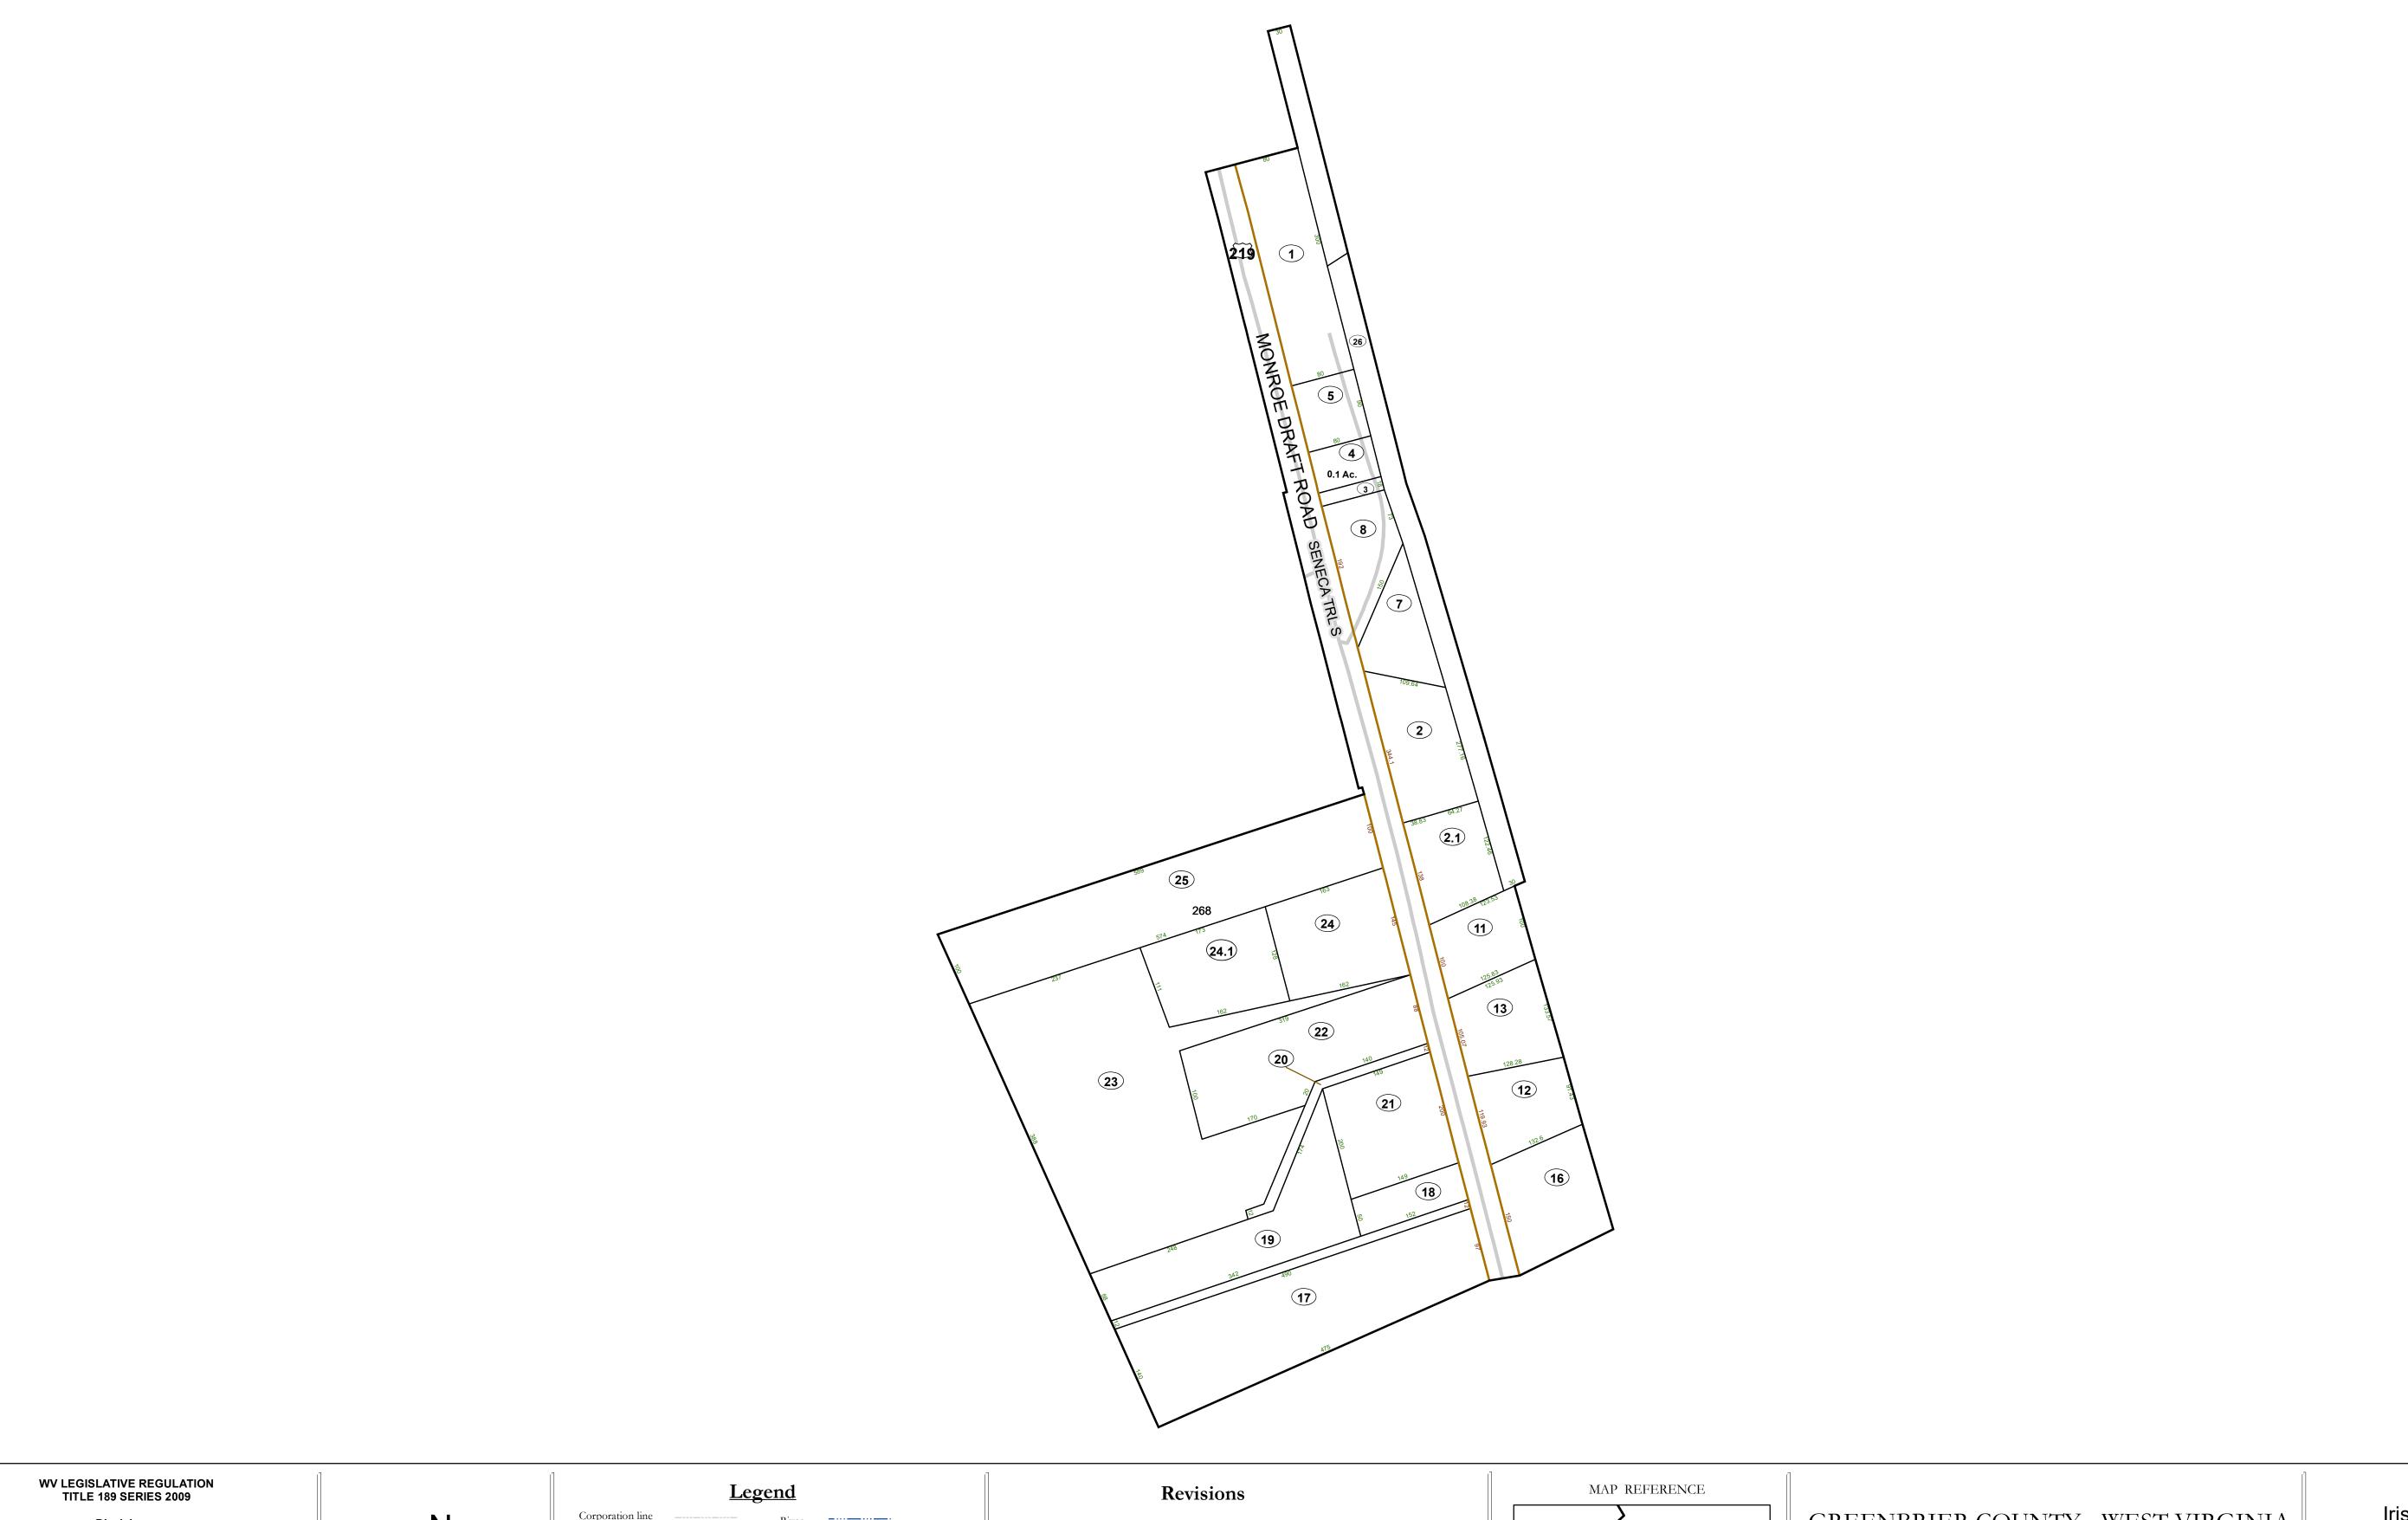

# Corporation line District line County line State line Property Line Right of Way Railroad Lot line River Deed lot number (25) Parcel or index number Parcel acreage 5.23 Ac Property Line Road Centerline

## GREENBRIER COUNTY - WEST VIRGINIA

Office of Assessor

For Tax Purposes Only

Irish Corner

Map: 08-11N

Date: 1/28/2022

**SCALE:** 1 inch = 100 feet