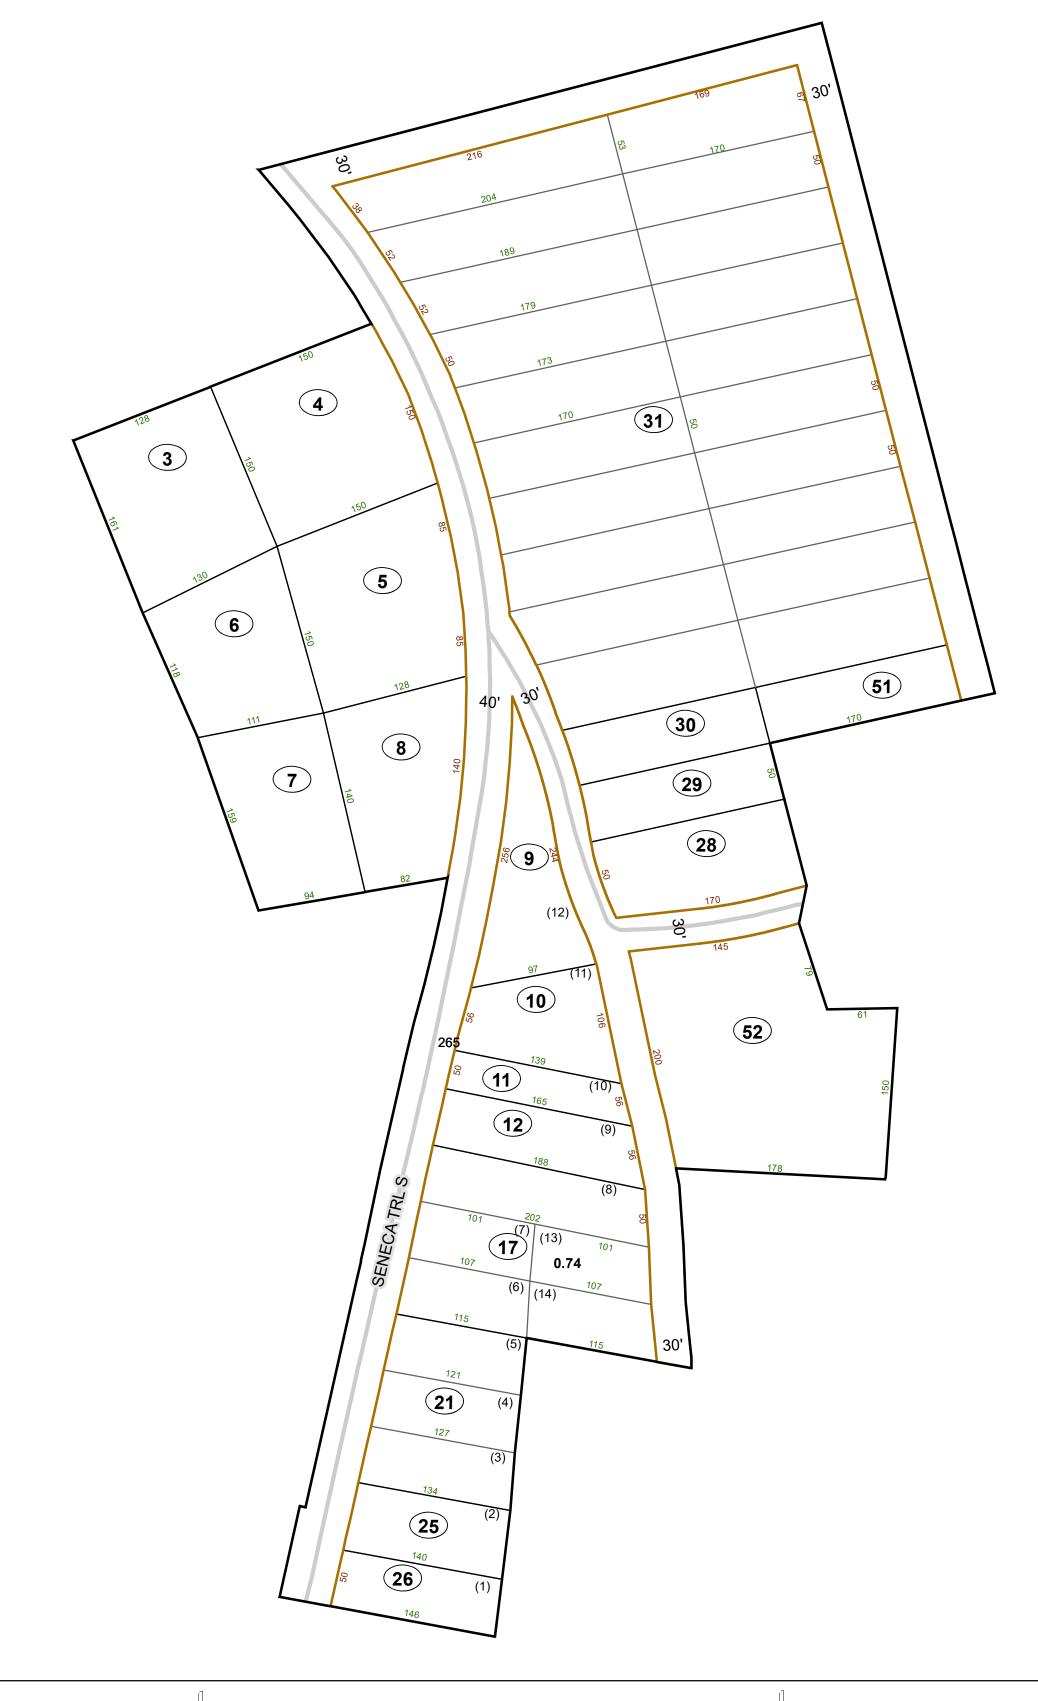

# Corporation line District line County line State line Property Line Right of Way Railroad Lot line Road Centerline Corporation line River Deed lot number (25) Parcel or index number Parcel acreage 5.23 Ac River Deed lot number (25) Parcel acreage Facel acreage State line Parcel acreage State line Road Centerline

### GREENBRIER COUNTY - WEST VIRGINIA

Office of Assessor

For Tax Purposes Only

Irish Corner

Map: 08-19N

Date: 1/28/2022

**SCALE:** 1 inch = 80 feet