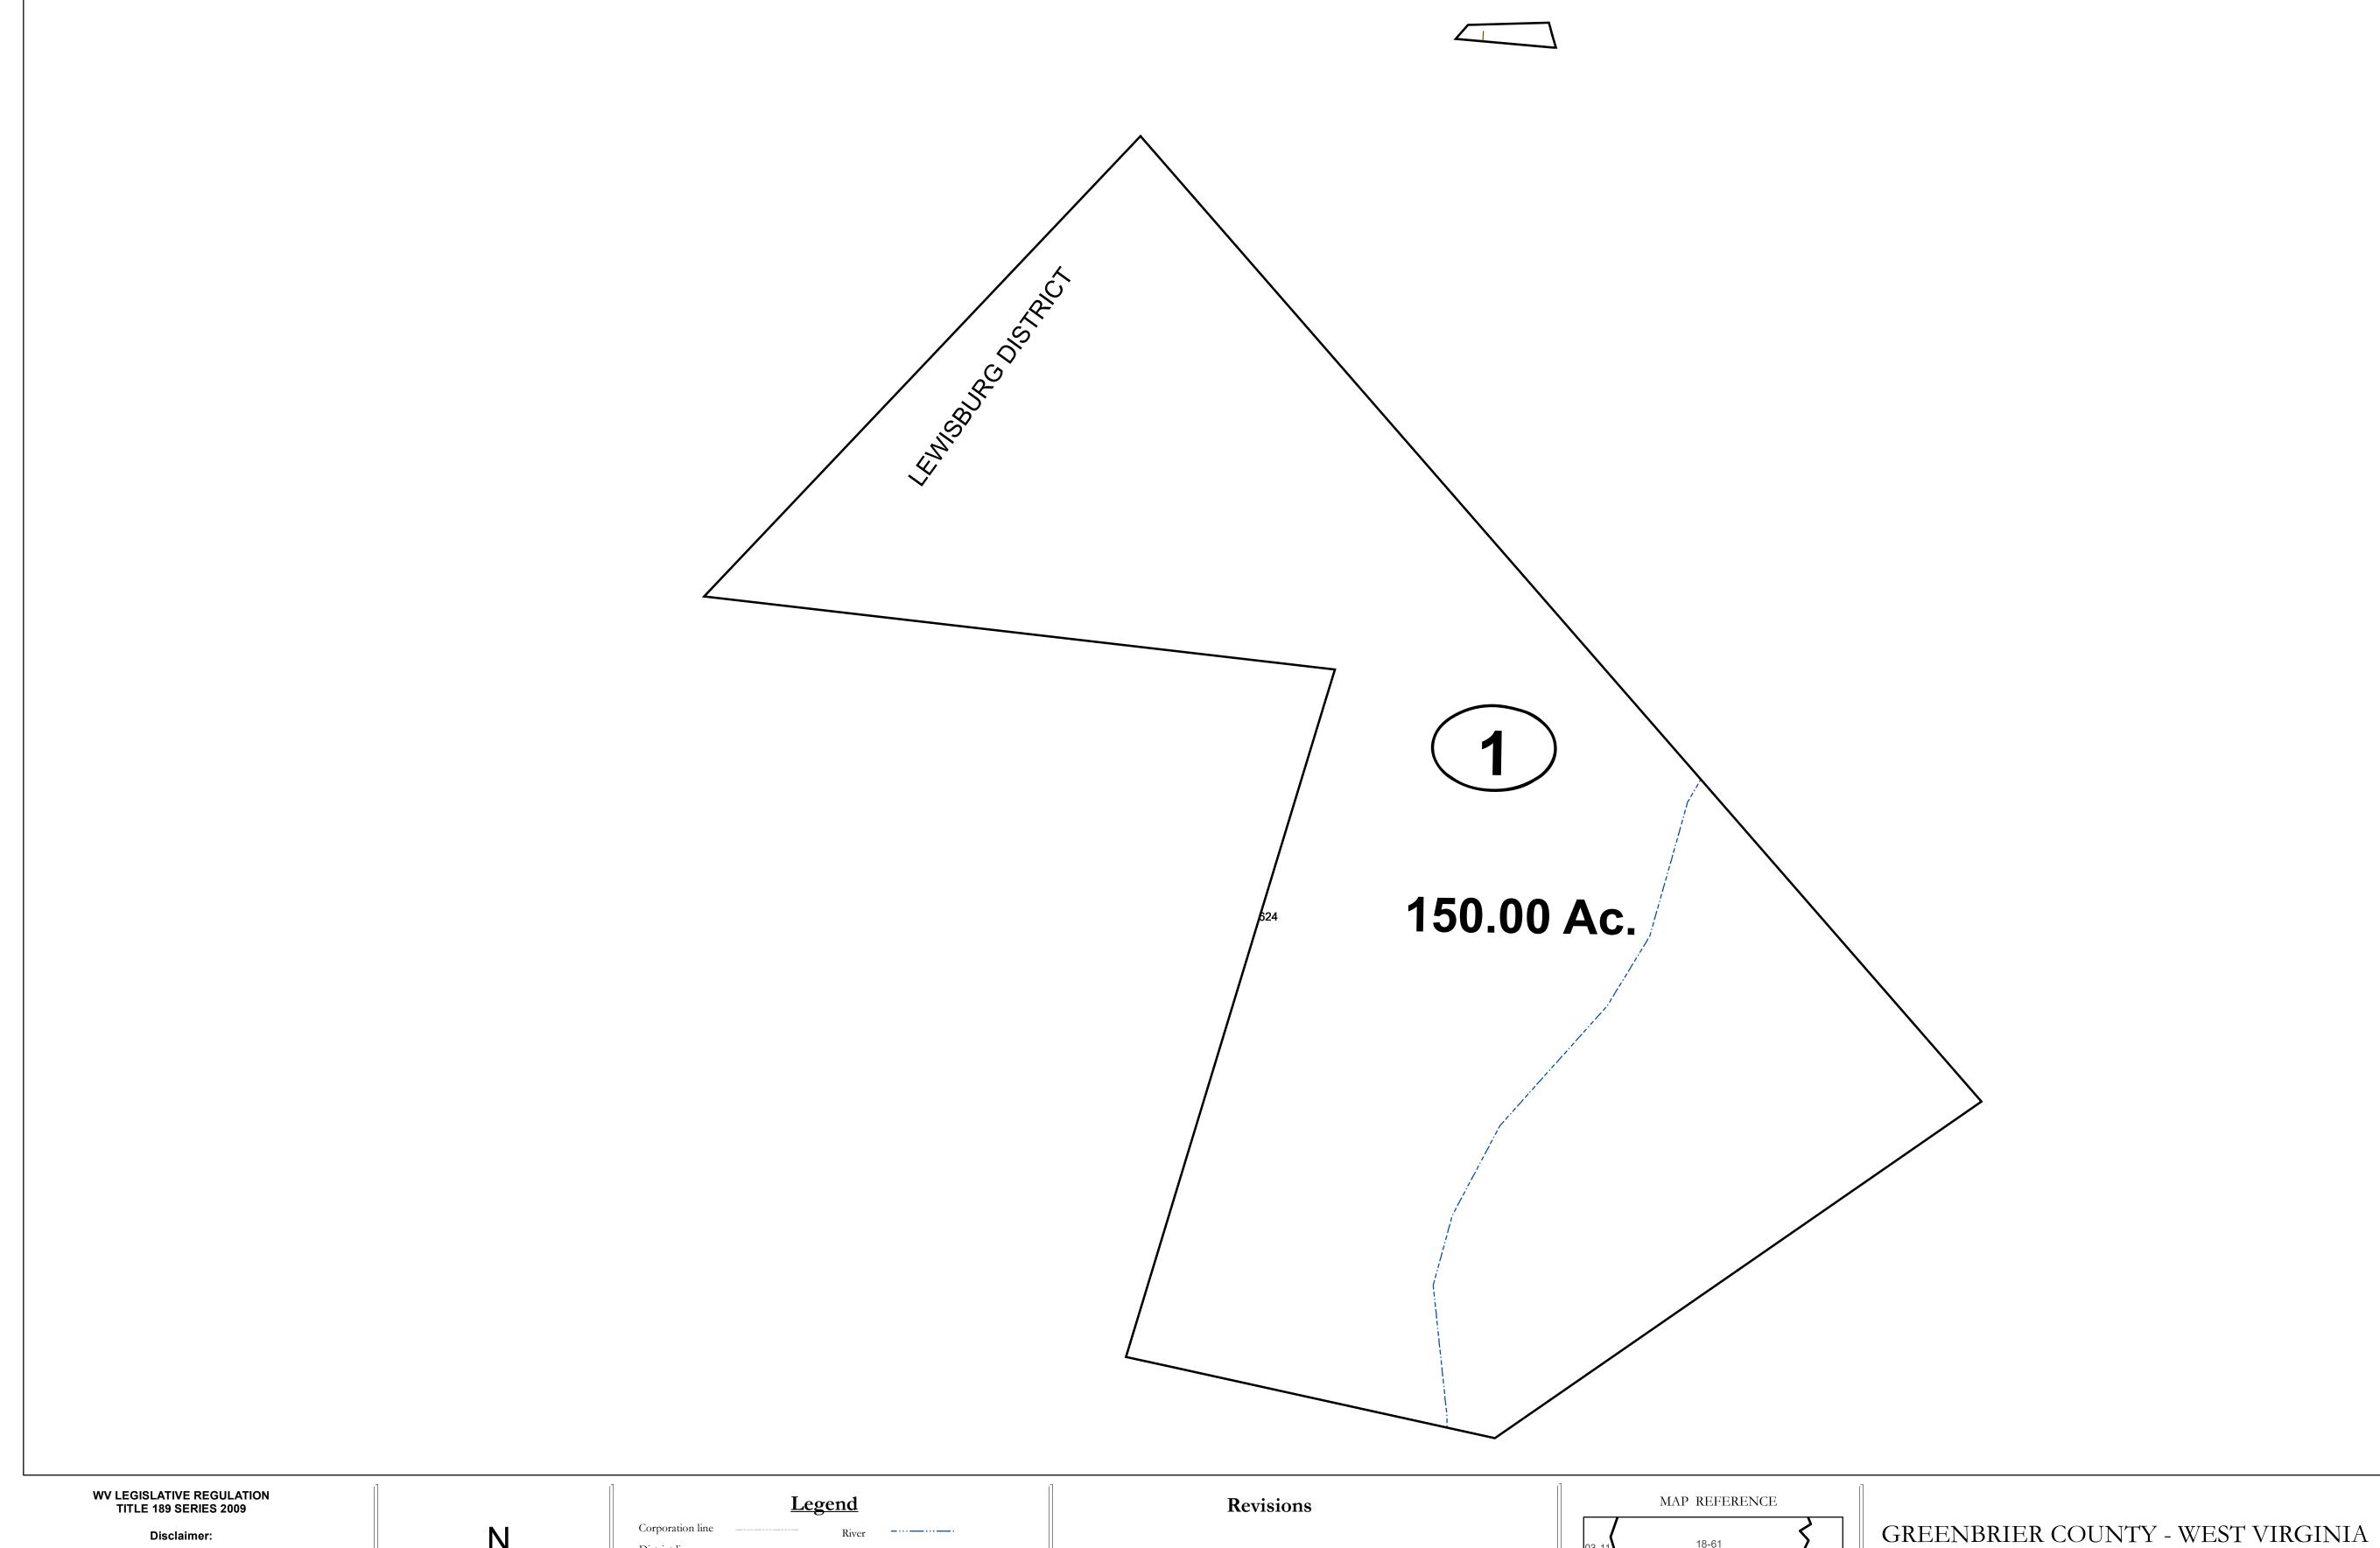

## Deed lot number (25) District line County line Parcel or index number 999.9 State line Parcel acreage Property Line Right of Way Lot line Road Centerline

Revised 01/28/2022 By Greenbriier County GIS Office

Office of Assessor

For Tax Purposes Only

Lewisburg

Map: 09-5

Date: 1/28/2022

**SCALE:** 1 inch = 300 feet