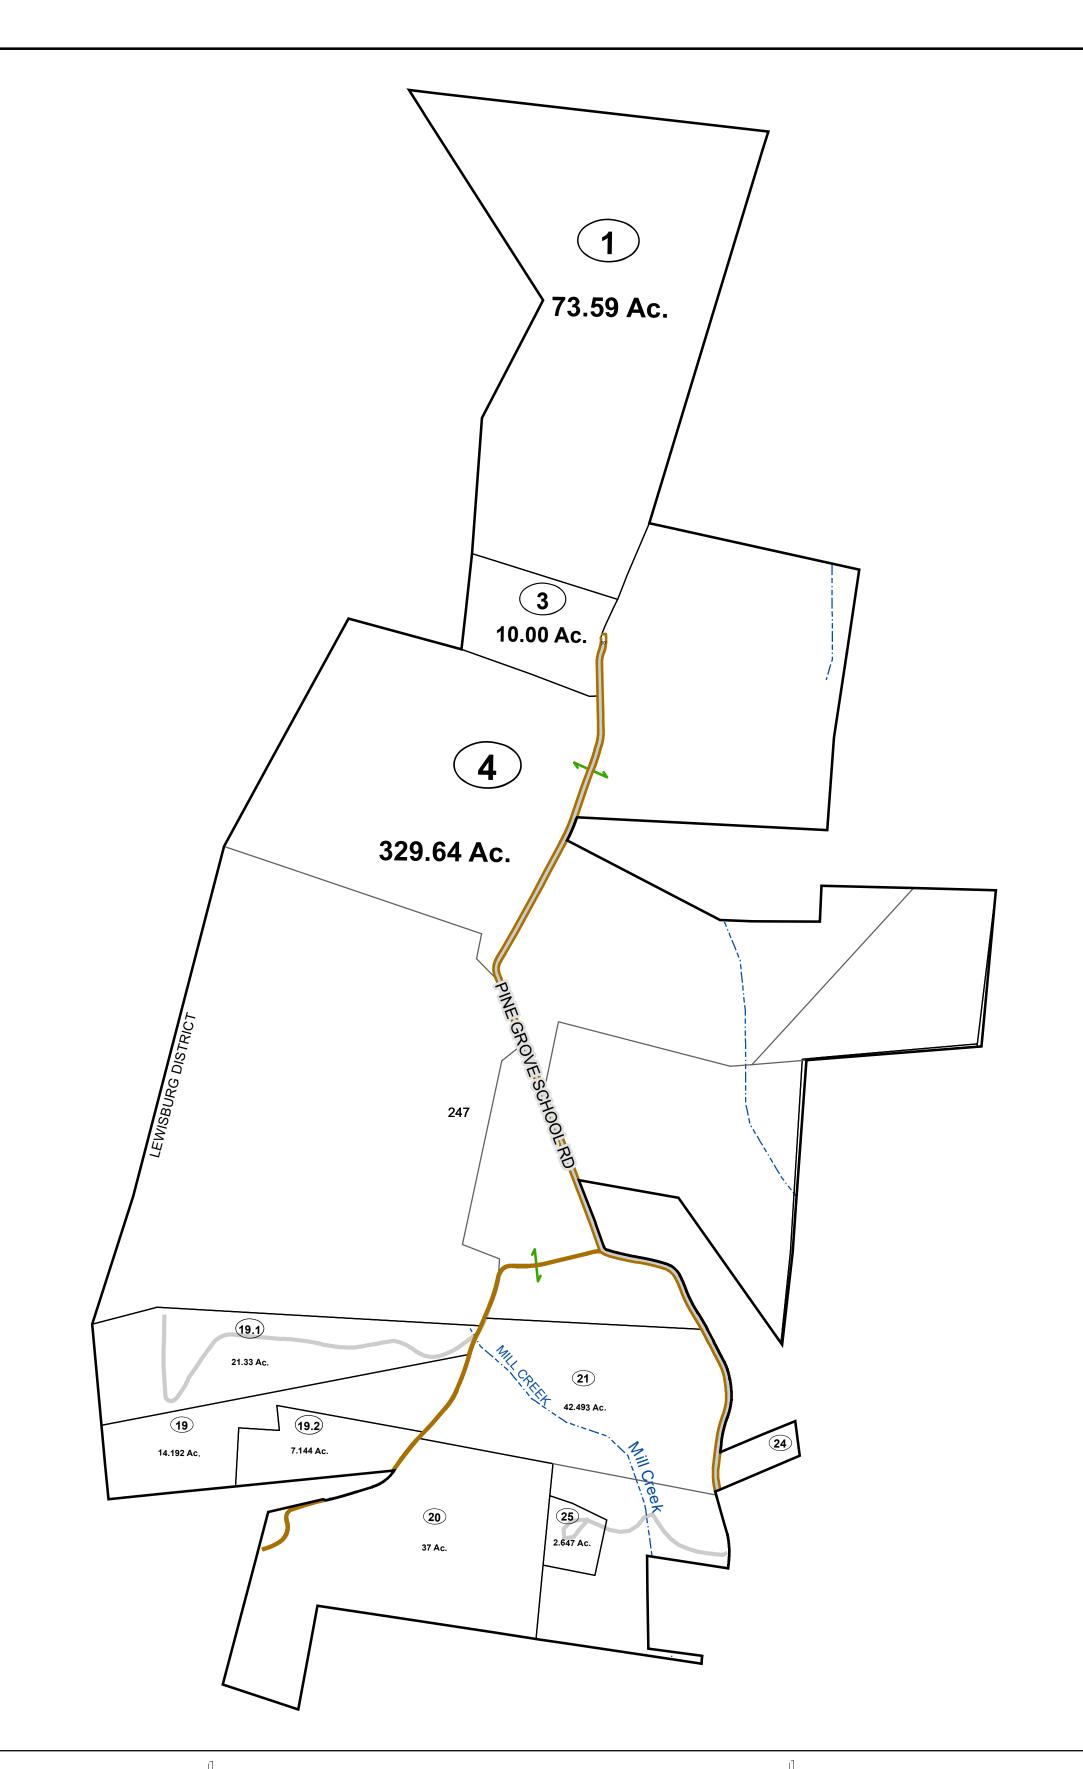

## Disclaimer:

This tax map was compiled for puposes of taxation from available record evidence and has not been field verified. This map is not a valid survey plat and the data on this map does not imply any official status to such data. The State of West Vrginia and county assessor's office assume no liability that might result from the use of this map.

## **Restrictions:**

All finished tax maps created under the provisions of legislation are the property of the county assessors who created them and the reproduction, copying, distribution, sale, or lease of such tax maps or copies thereof without the written permission of the respective county assessors is prohibited by law.

## GREENBRIER COUNTY - WEST VIRGINIA

Office of Assessor

For Tax Purposes Only

Lewisburg

мар: 09-10

Date: 1/28/2022

**SCALE:** 1 inch = 500 feet