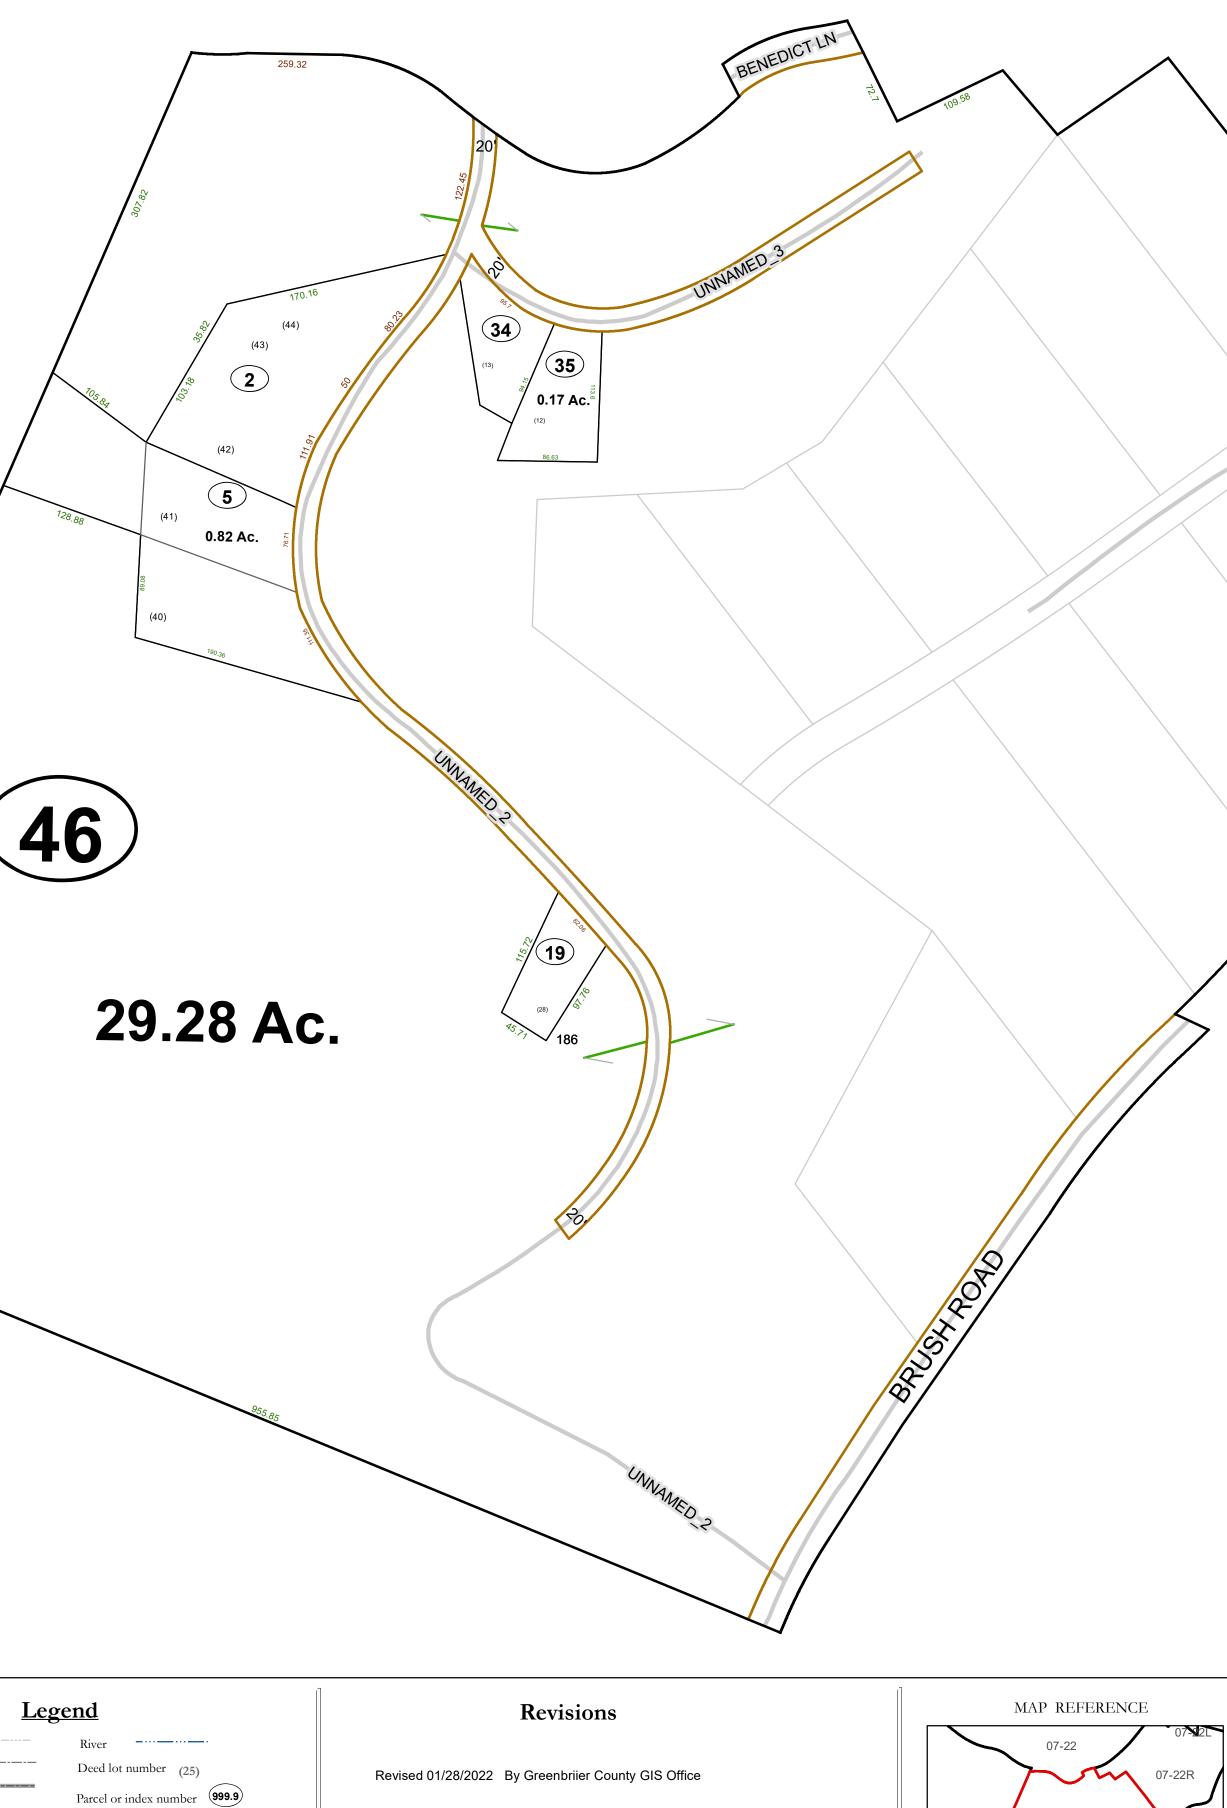

## Disclaimer:

This tax map was compiled for puposes of taxation from available record evidence and has not been field verified. This map is not a valid survey plat and the data on this map does not imply any official status to such data. The State of West Vrginia and county assessor's office assume no liability that might result from the use of this map.

## **Restrictions:**

All finished tax maps created under the provisions of legislation are the property of the county assessors who created them and the reproduction, copying, distribution, sale, or lease of such tax maps or copies thereof without the written permission of the respective county assessors is prohibited by law.

## GREENBRIER COUNTY - WEST VIRGINIA

Office of Assessor

09-9R

09-9

07-22

09-14

For Tax Purposes Only

Lewisburg

Map: 09-9R

Date: 1/28/2022

**SCALE:** 1 inch = 80 feet