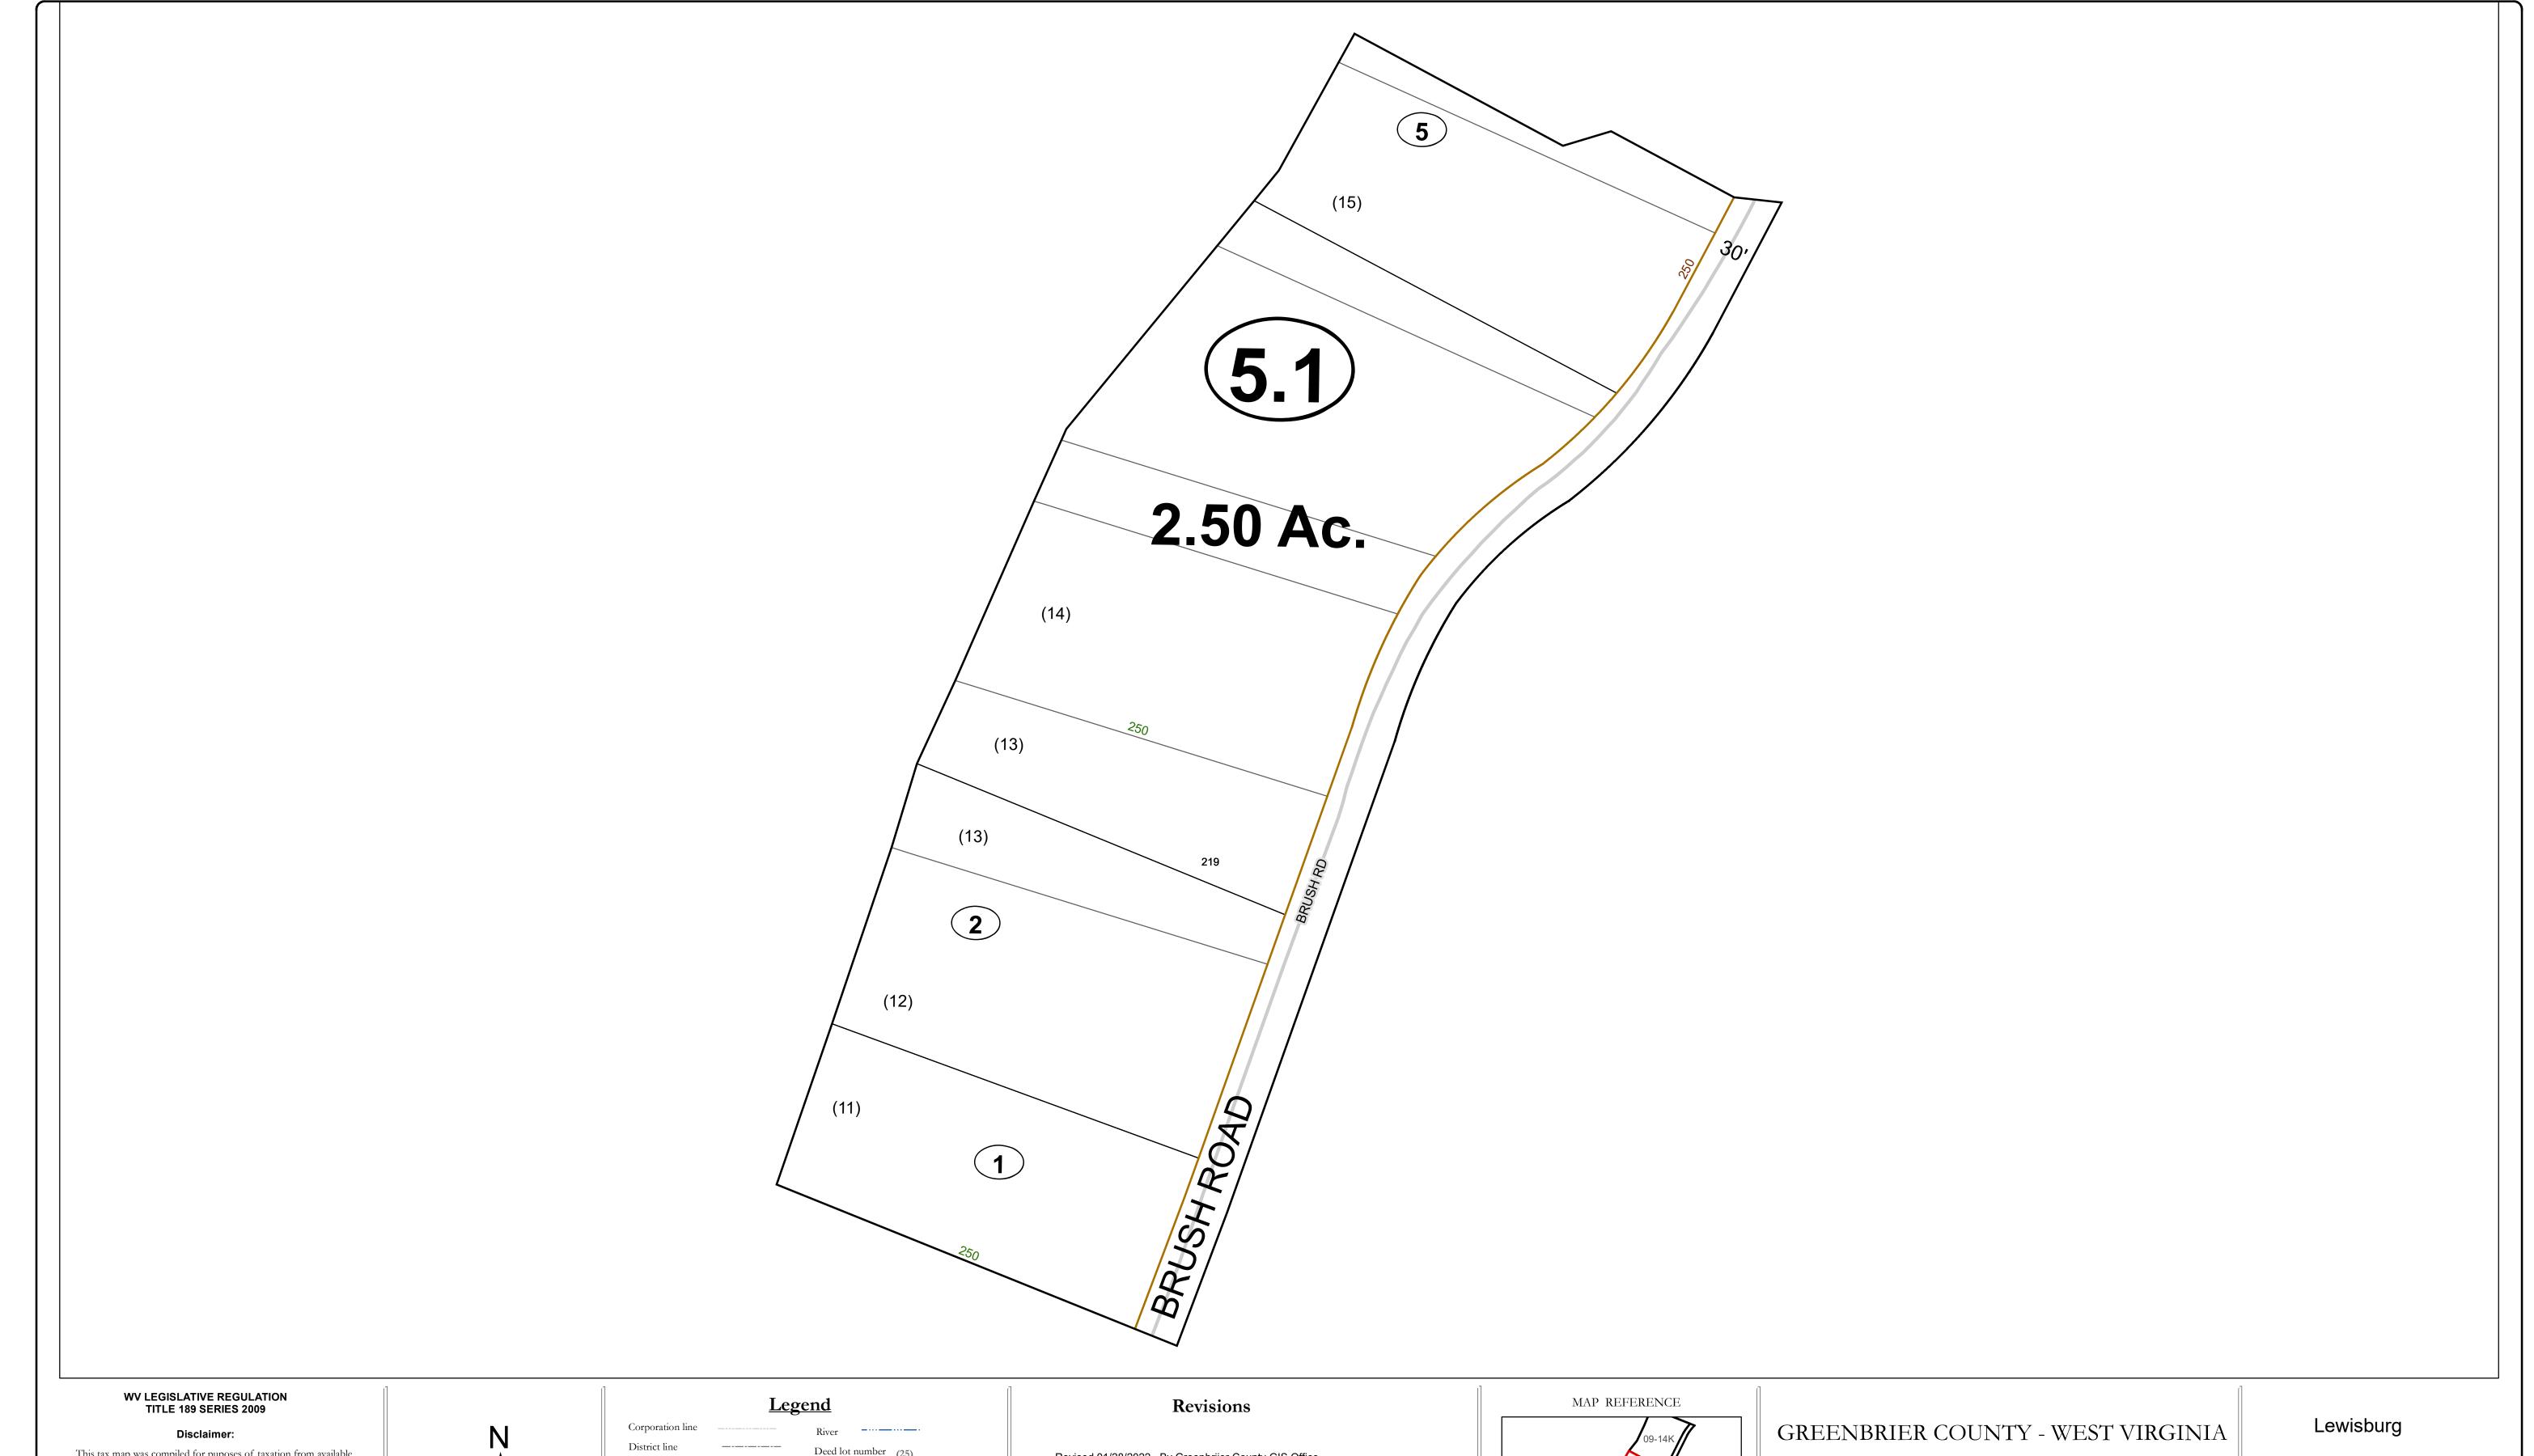

## Corporation line District line District line County line State line Property Line Right of Way Railroad Lot line Road Centerline Paiver Deed lot number (25) Parcel or index number Parcel acreage 5.23 Ac Right of Way Railroad Lot line Road Centerline