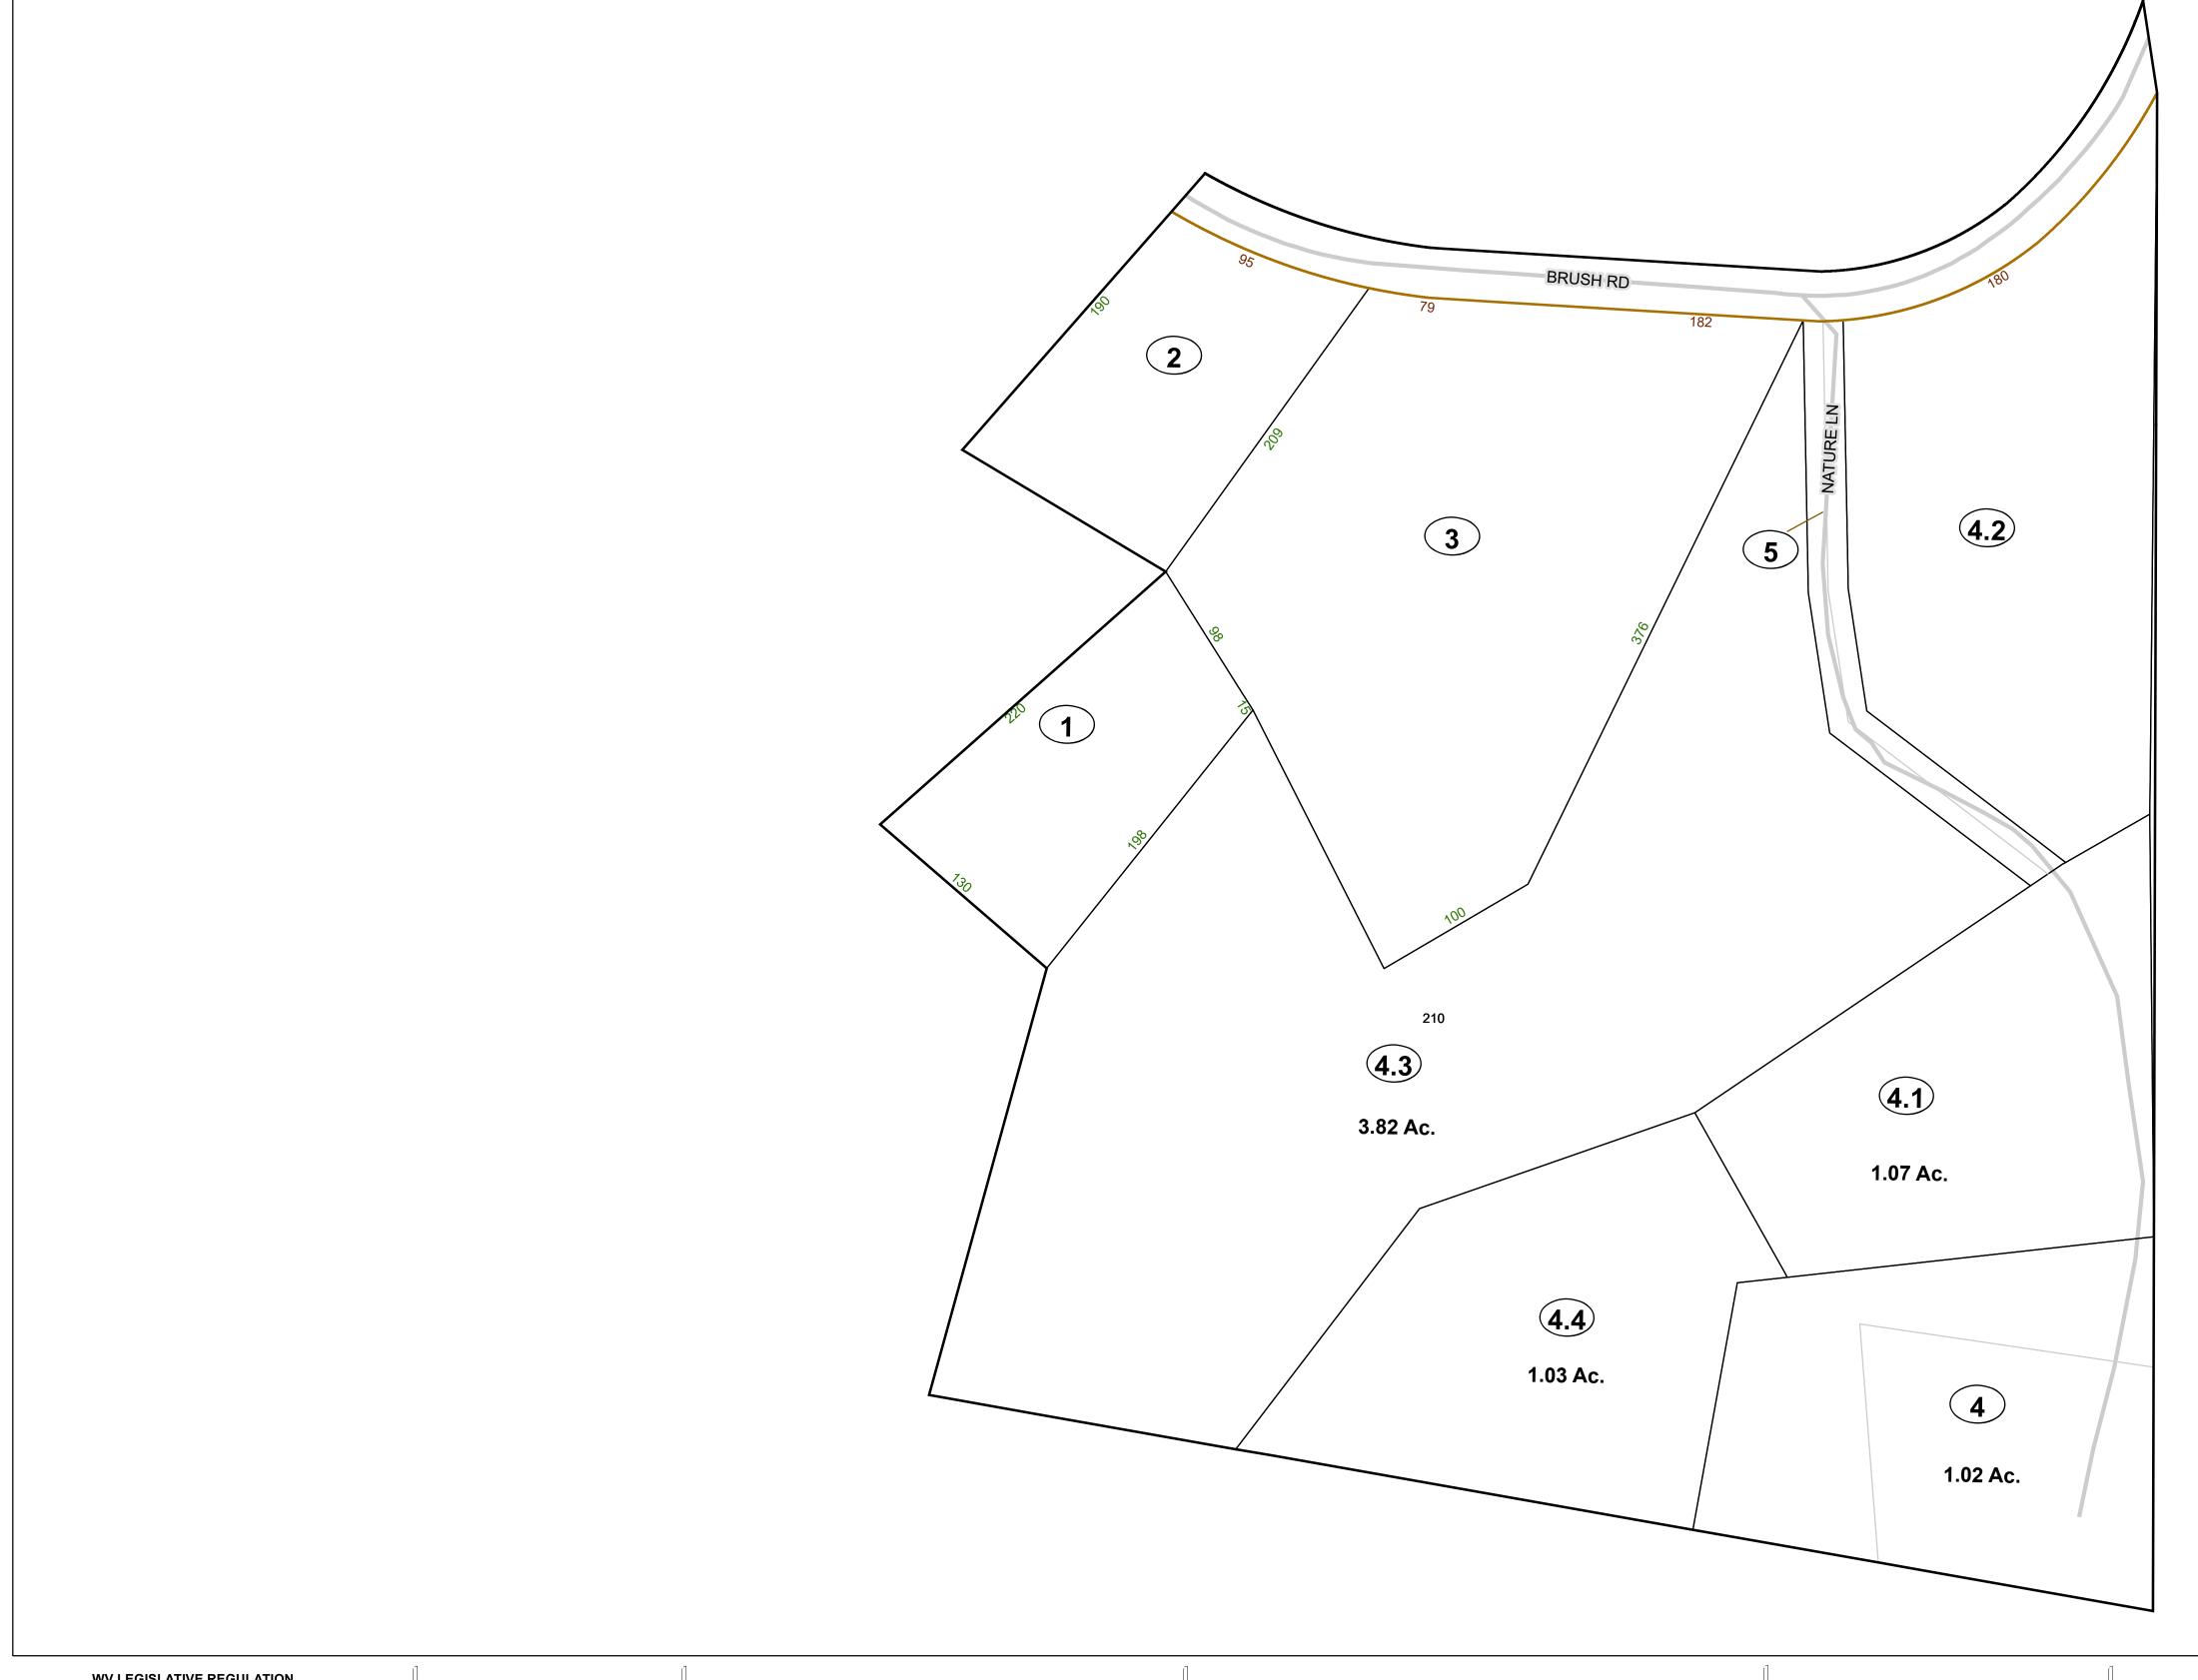

# Corporation line District line County line State line Property Line Right of Way Railroad Lot line Road Centerline River Deed lot number (25) Parcel or index number Parcel acreage 5.23 Ac Property Line Road Centerline

## GREENBRIER COUNTY - WEST VIRGINIA

Office of Assessor

For Tax Purposes Only

Lewisburg

Date: 1/28/2022

Map: 09-20A

**SCALE:** 1 inch = 60 feet