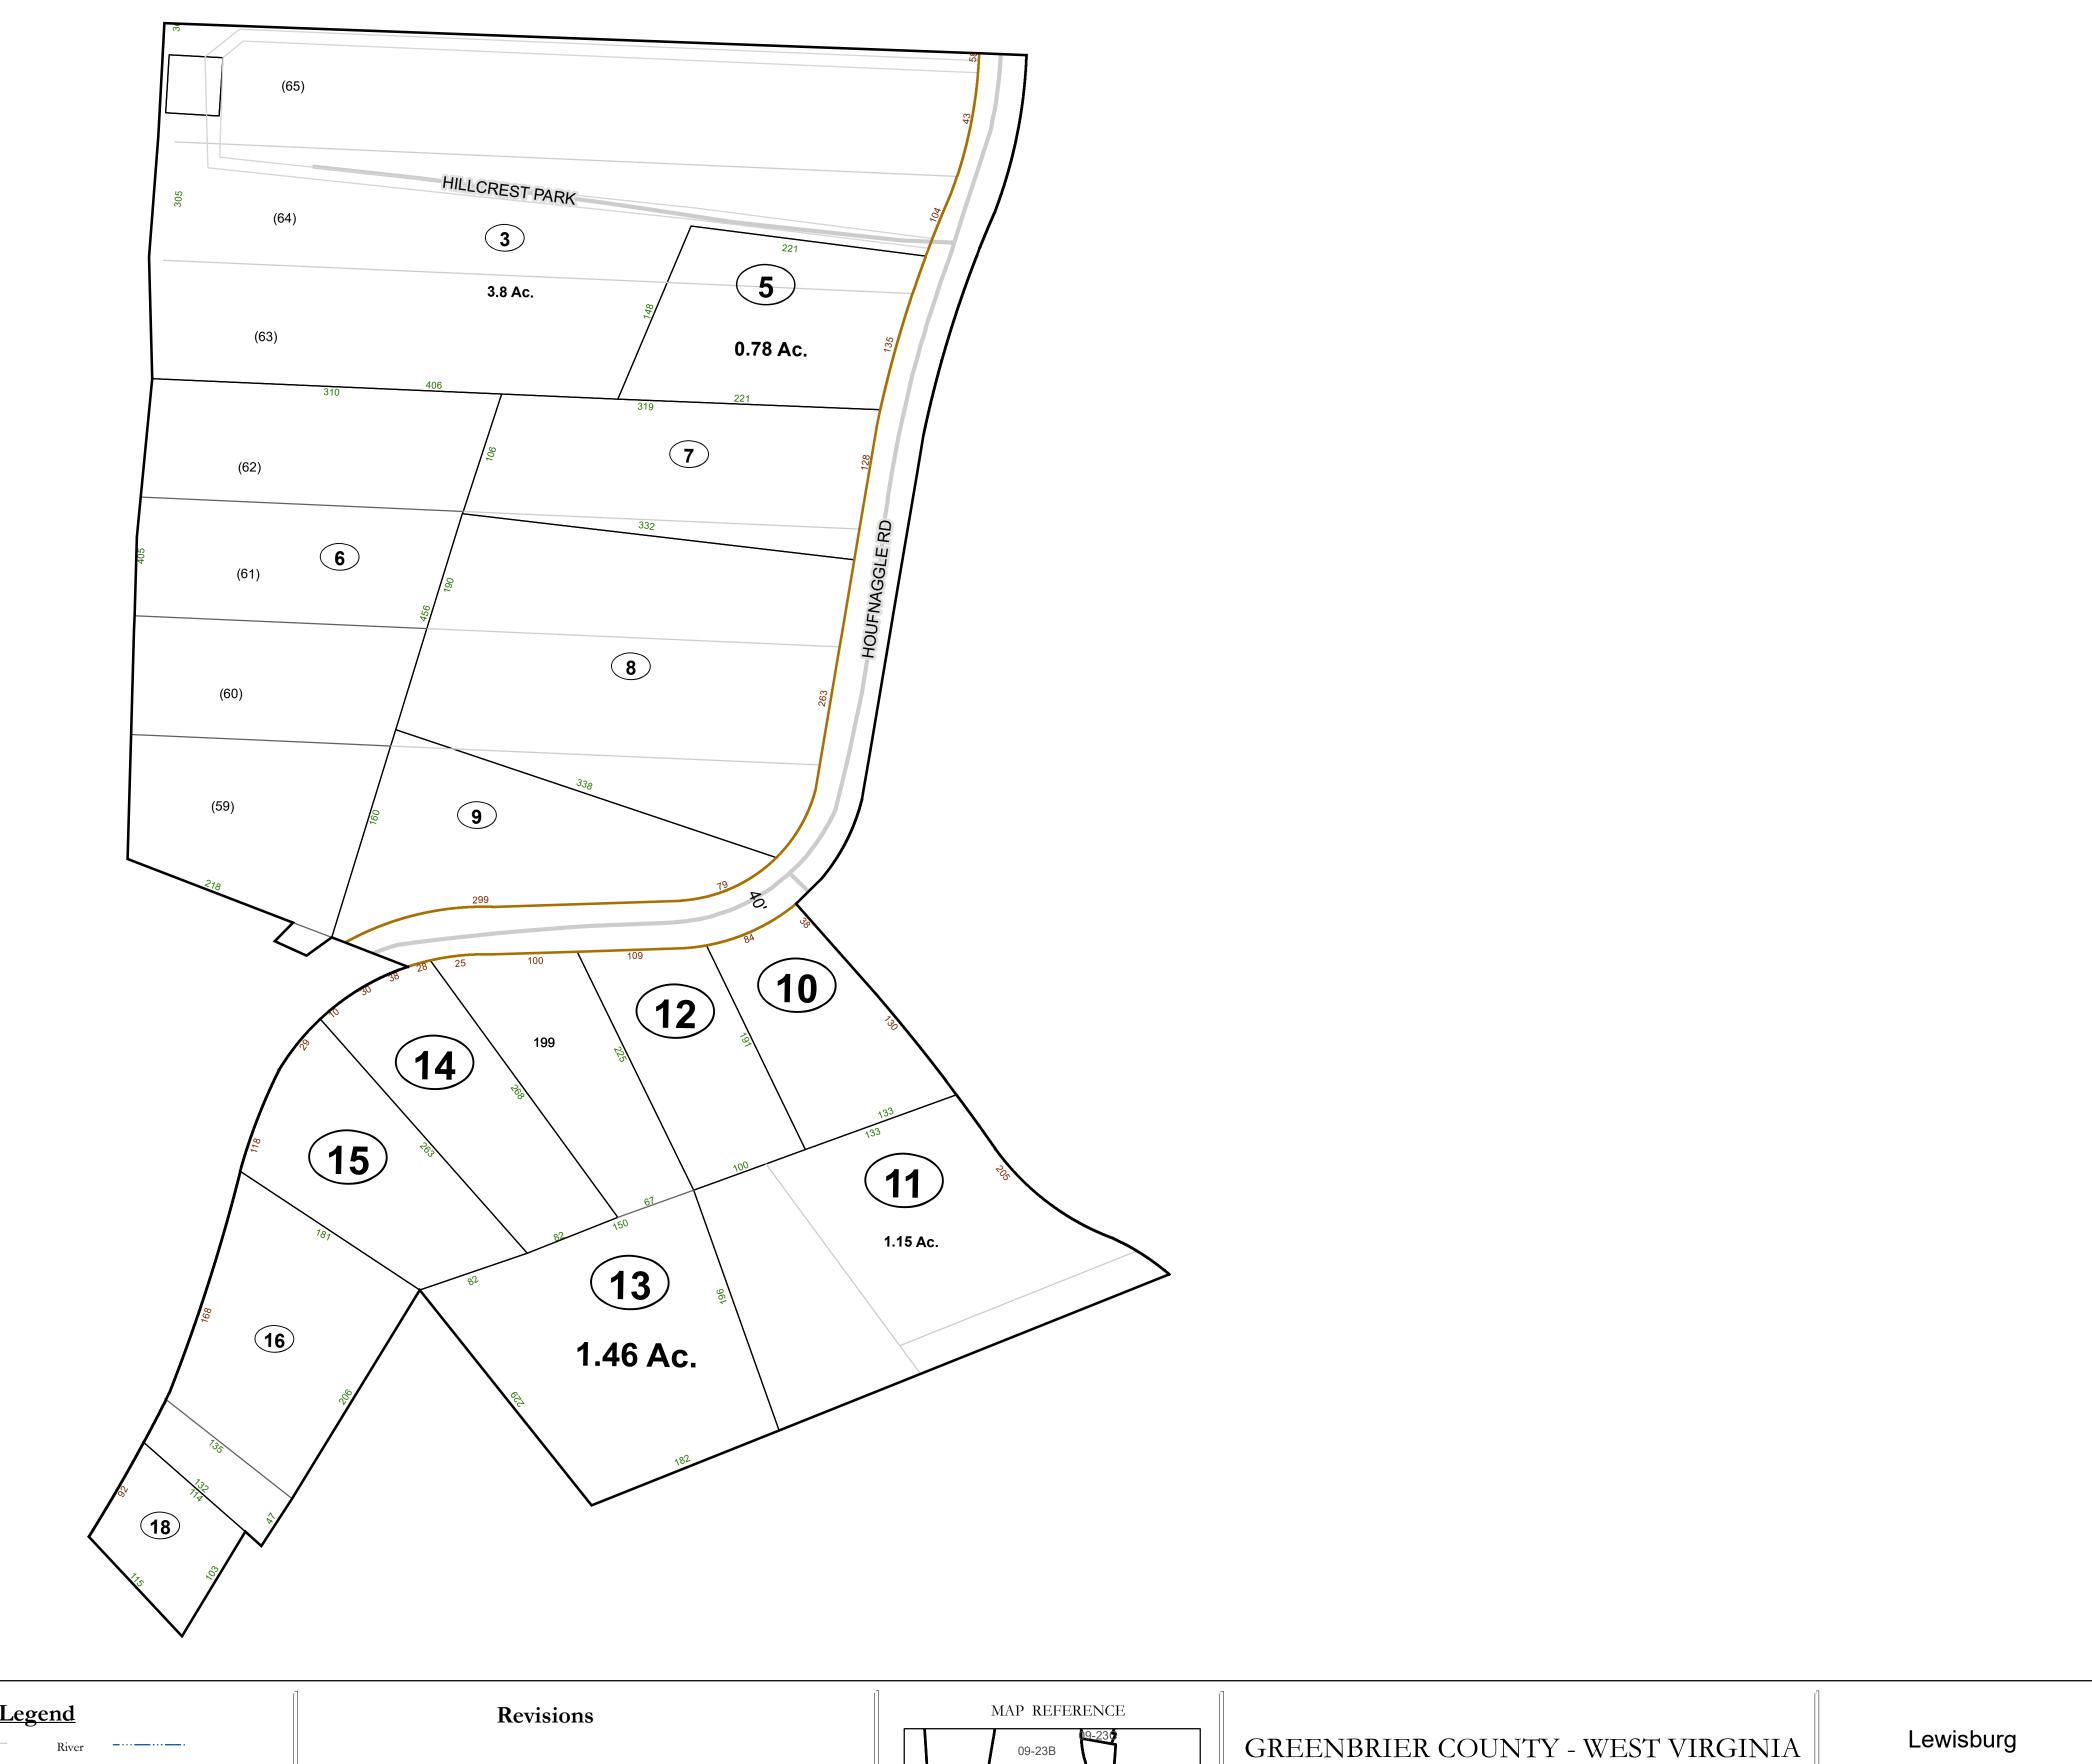

# WV LEGISLATIVE REGULATION TITLE 189 SERIES 2009

This tax map was compiled for puposes of taxation from available record evidence and has not been field verified. This map is not a valid survey plat and the data on this map does not imply any official status to such data. The State of West Vrginia and county assessor's office assume no liability that might result from the use of this map.

## Restrictions:

All finished tax maps created under the provisions of legislation are the property of the county assessors who created them and the reproduction, copying, distribution, sale, or lease of such tax maps or copies thereof without the written permission of the respective county assessors is prohibited by law.

### <u>Legend</u> Corporation line Deed lot number (25) District line County line Parcel or index number 999.9 State line Parcel acreage Property Line Right of Way Lot line Road Centerline

Revised 01/28/2022 By Greenbriier County GIS Office

Office of Assessor

For Tax Purposes Only

Map: 09-23F

Date: 1/28/2022

**SCALE:** 1 inch = 80 feet