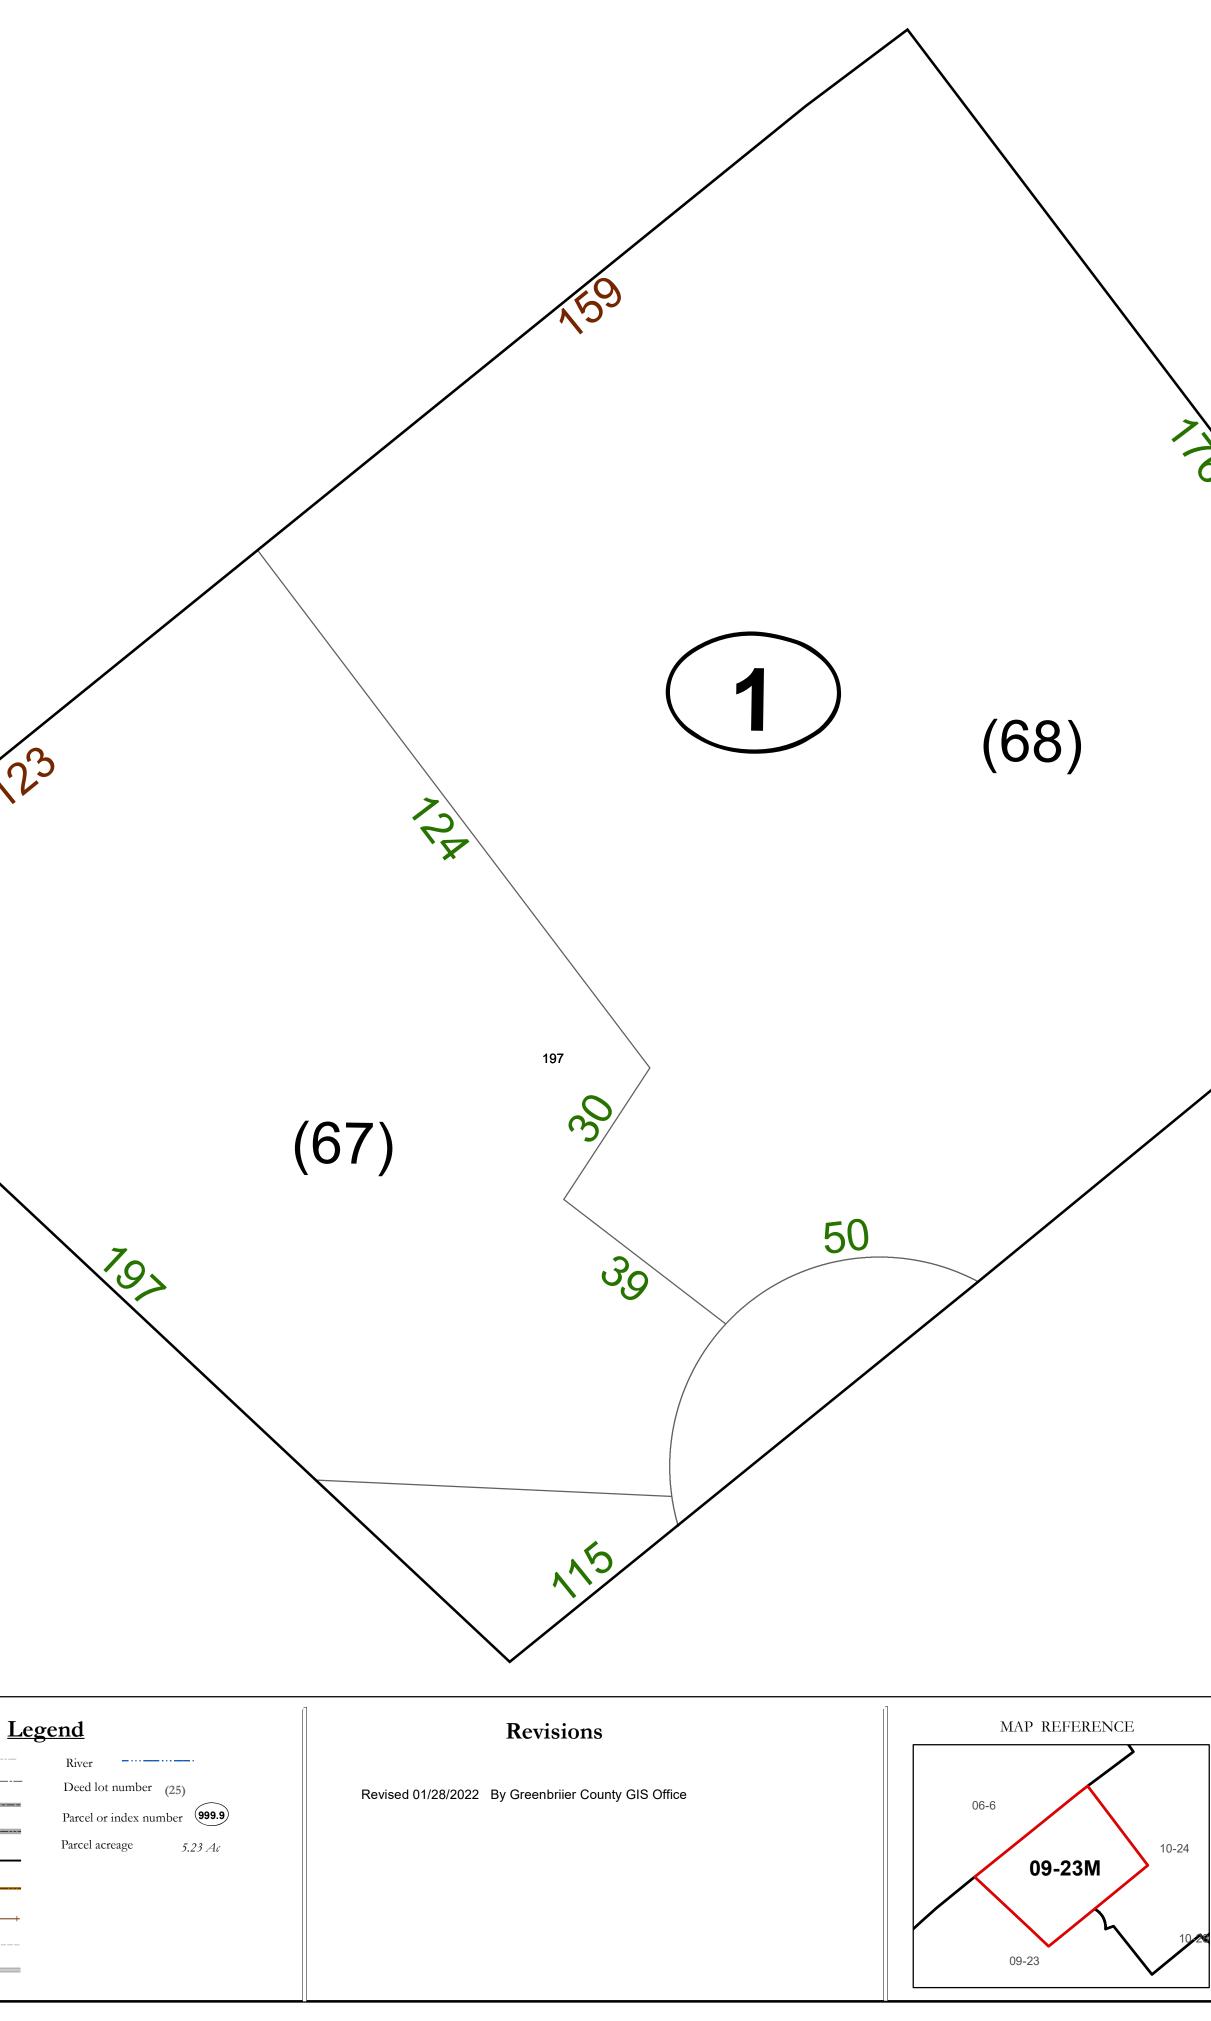

# GREENBRIER COUNTY - WEST VIRGINIA

Office of Assessor

For Tax Purposes Only

## Lewisburg

мар: 09-23М

Date: 1/28/2022

**SCALE:** 1 inch = 20 feet