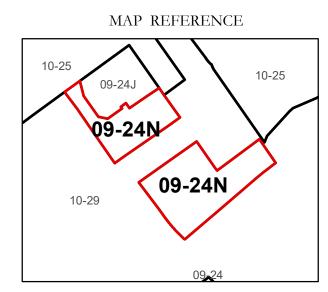

Office of Assessor

For Tax Purposes Only

Map: 09-24N

Date: 1/28/2022

**SCALE:** 1 inch = 30 feet