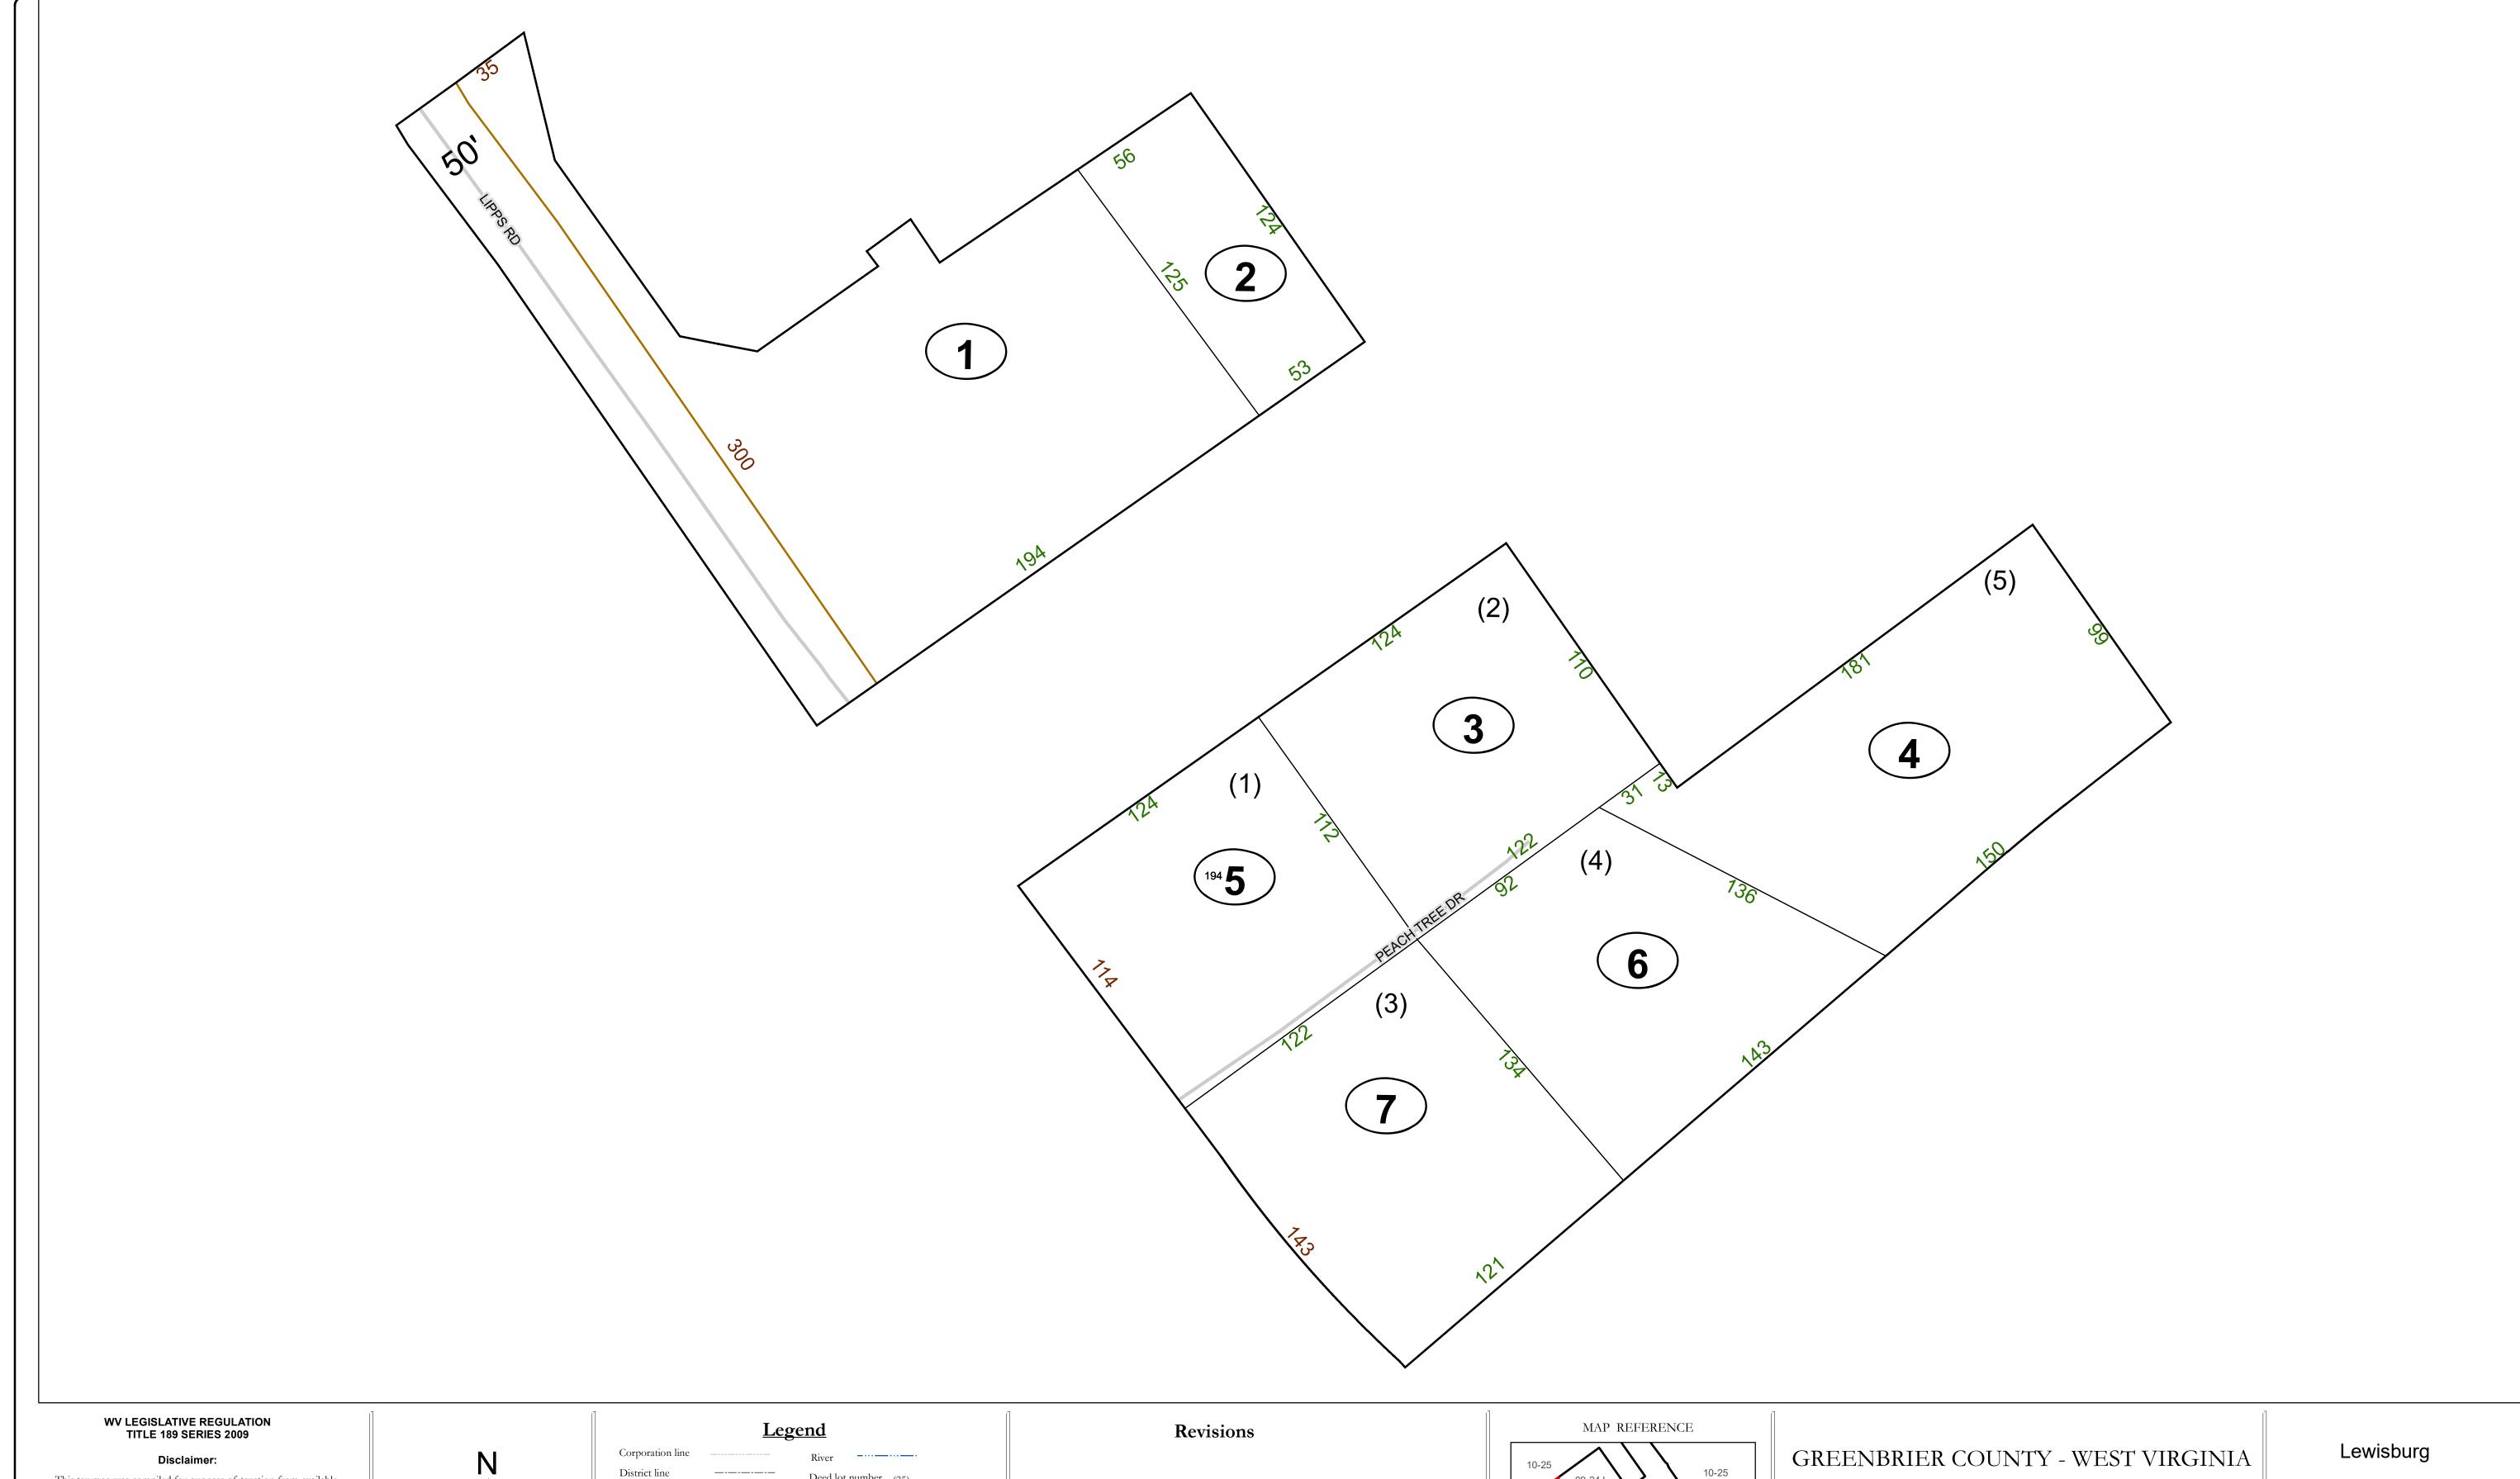

## Corporation line District line County line State line Property Line River Deed lot number (25) Parcel or index number Parcel acreage 5.23 Ac Parcel acreage Lot line Lot line

Road Centerline

Revised 01/28/2022 By Greenbriier County GIS Office

Office of Assessor

For Tax Purposes Only

Map: 09-24N

Date: 1/28/2022

**SCALE:** 1 inch = 30 feet