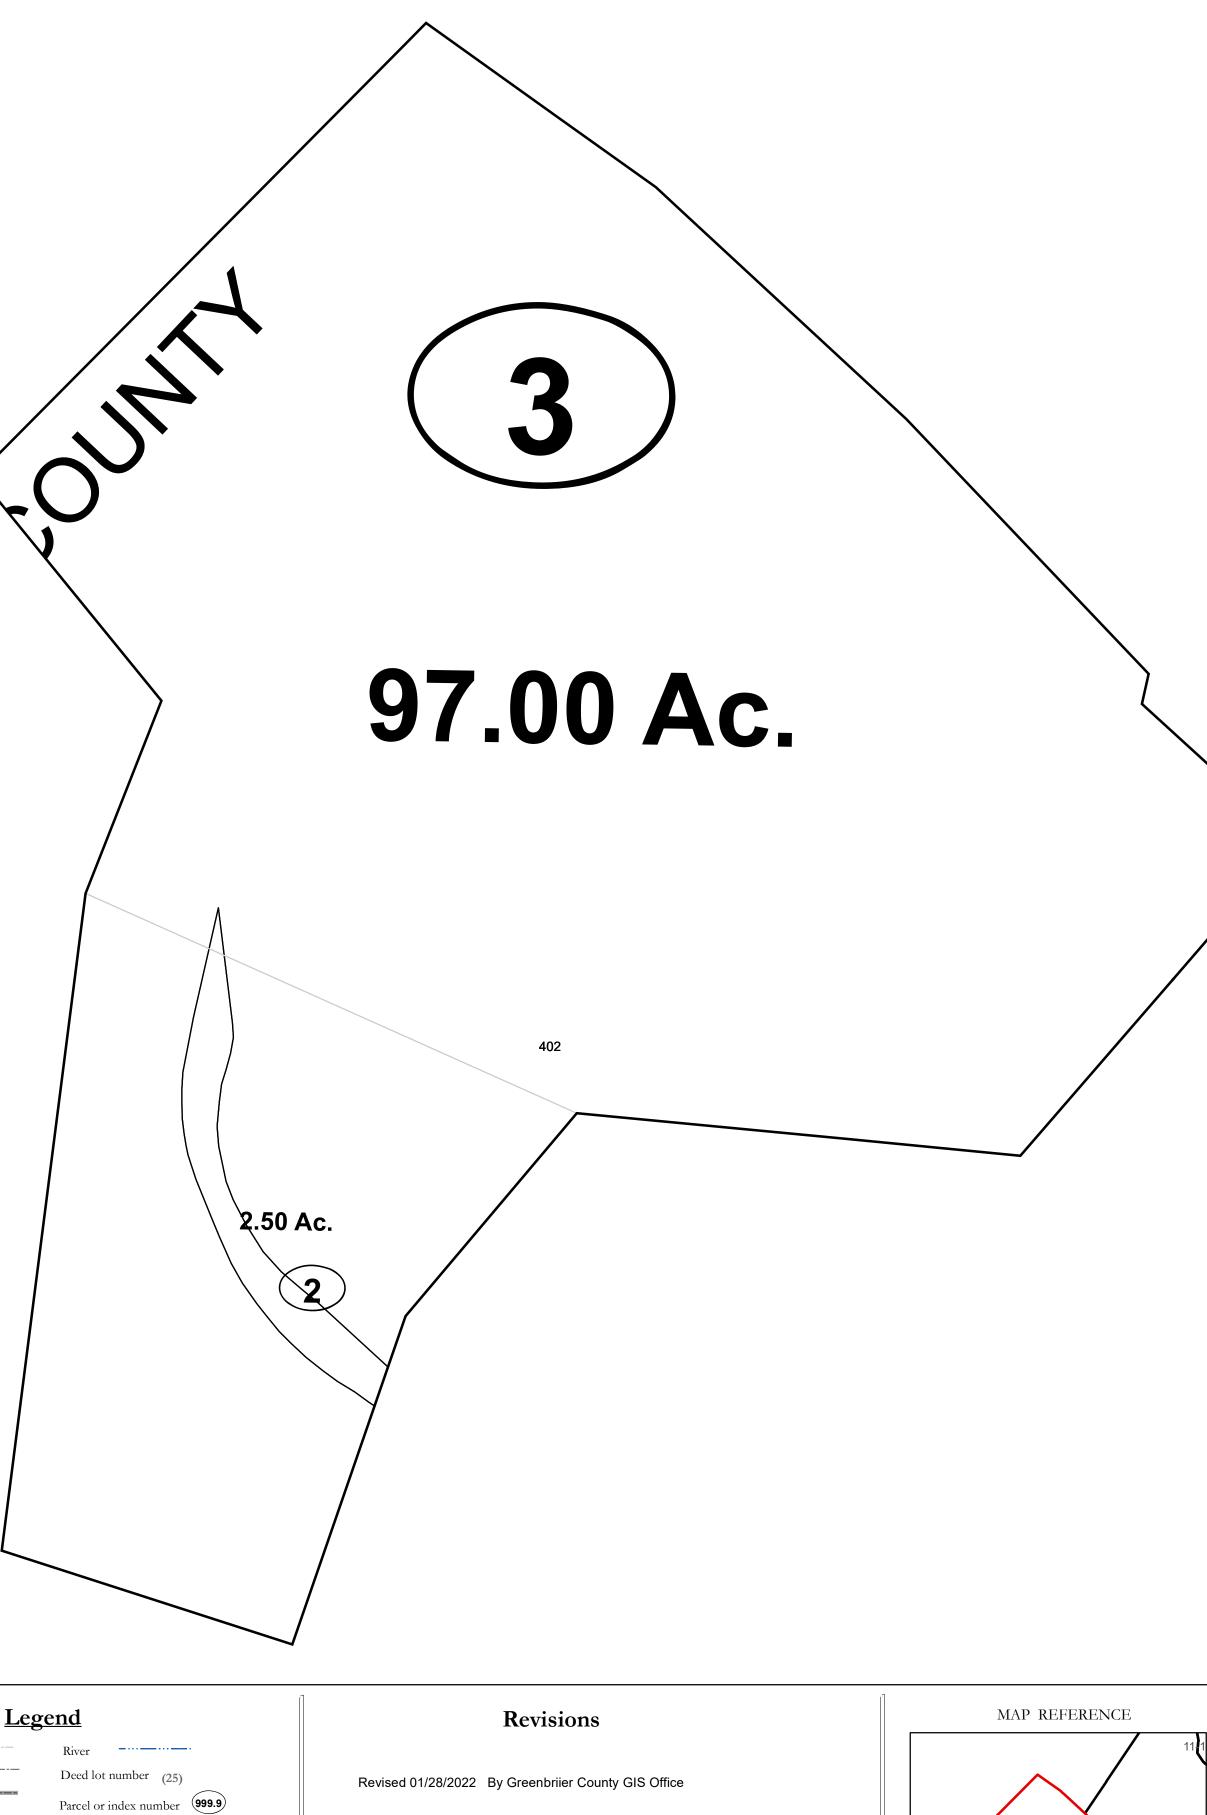

Parcel acreage

5.23 Ac

## GREENBRIER COUNTY - WEST VIRGINIA

Office of Assessor

For Tax Purposes Only

Meadow Bluff

Map: 11-4

Date: 1/28/2022

**SCALE:** 1 inch = 200 feet