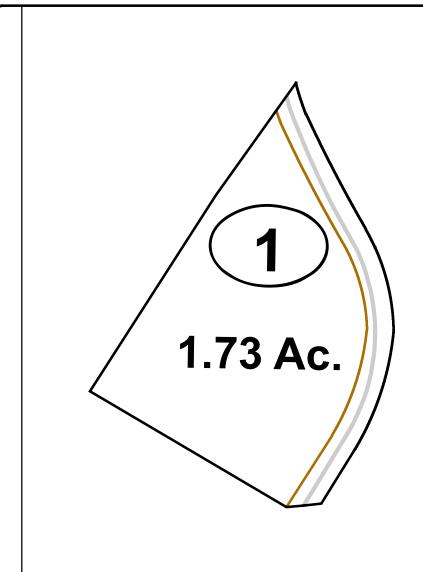

#### **Legend** Corporation line River ----District line Deed lot number (25) County line Parcel or index number (999.9) State line Parcel acreage Property Line Right of Way Lot line Road Centerline

### GREENBRIER COUNTY - WEST VIRGINIA

Office of Assessor

For Tax Purposes Only

Meadow Bluff

Map: 11-6

Date: 1/28/2022

**SCALE:** 1 inch = 100 feet