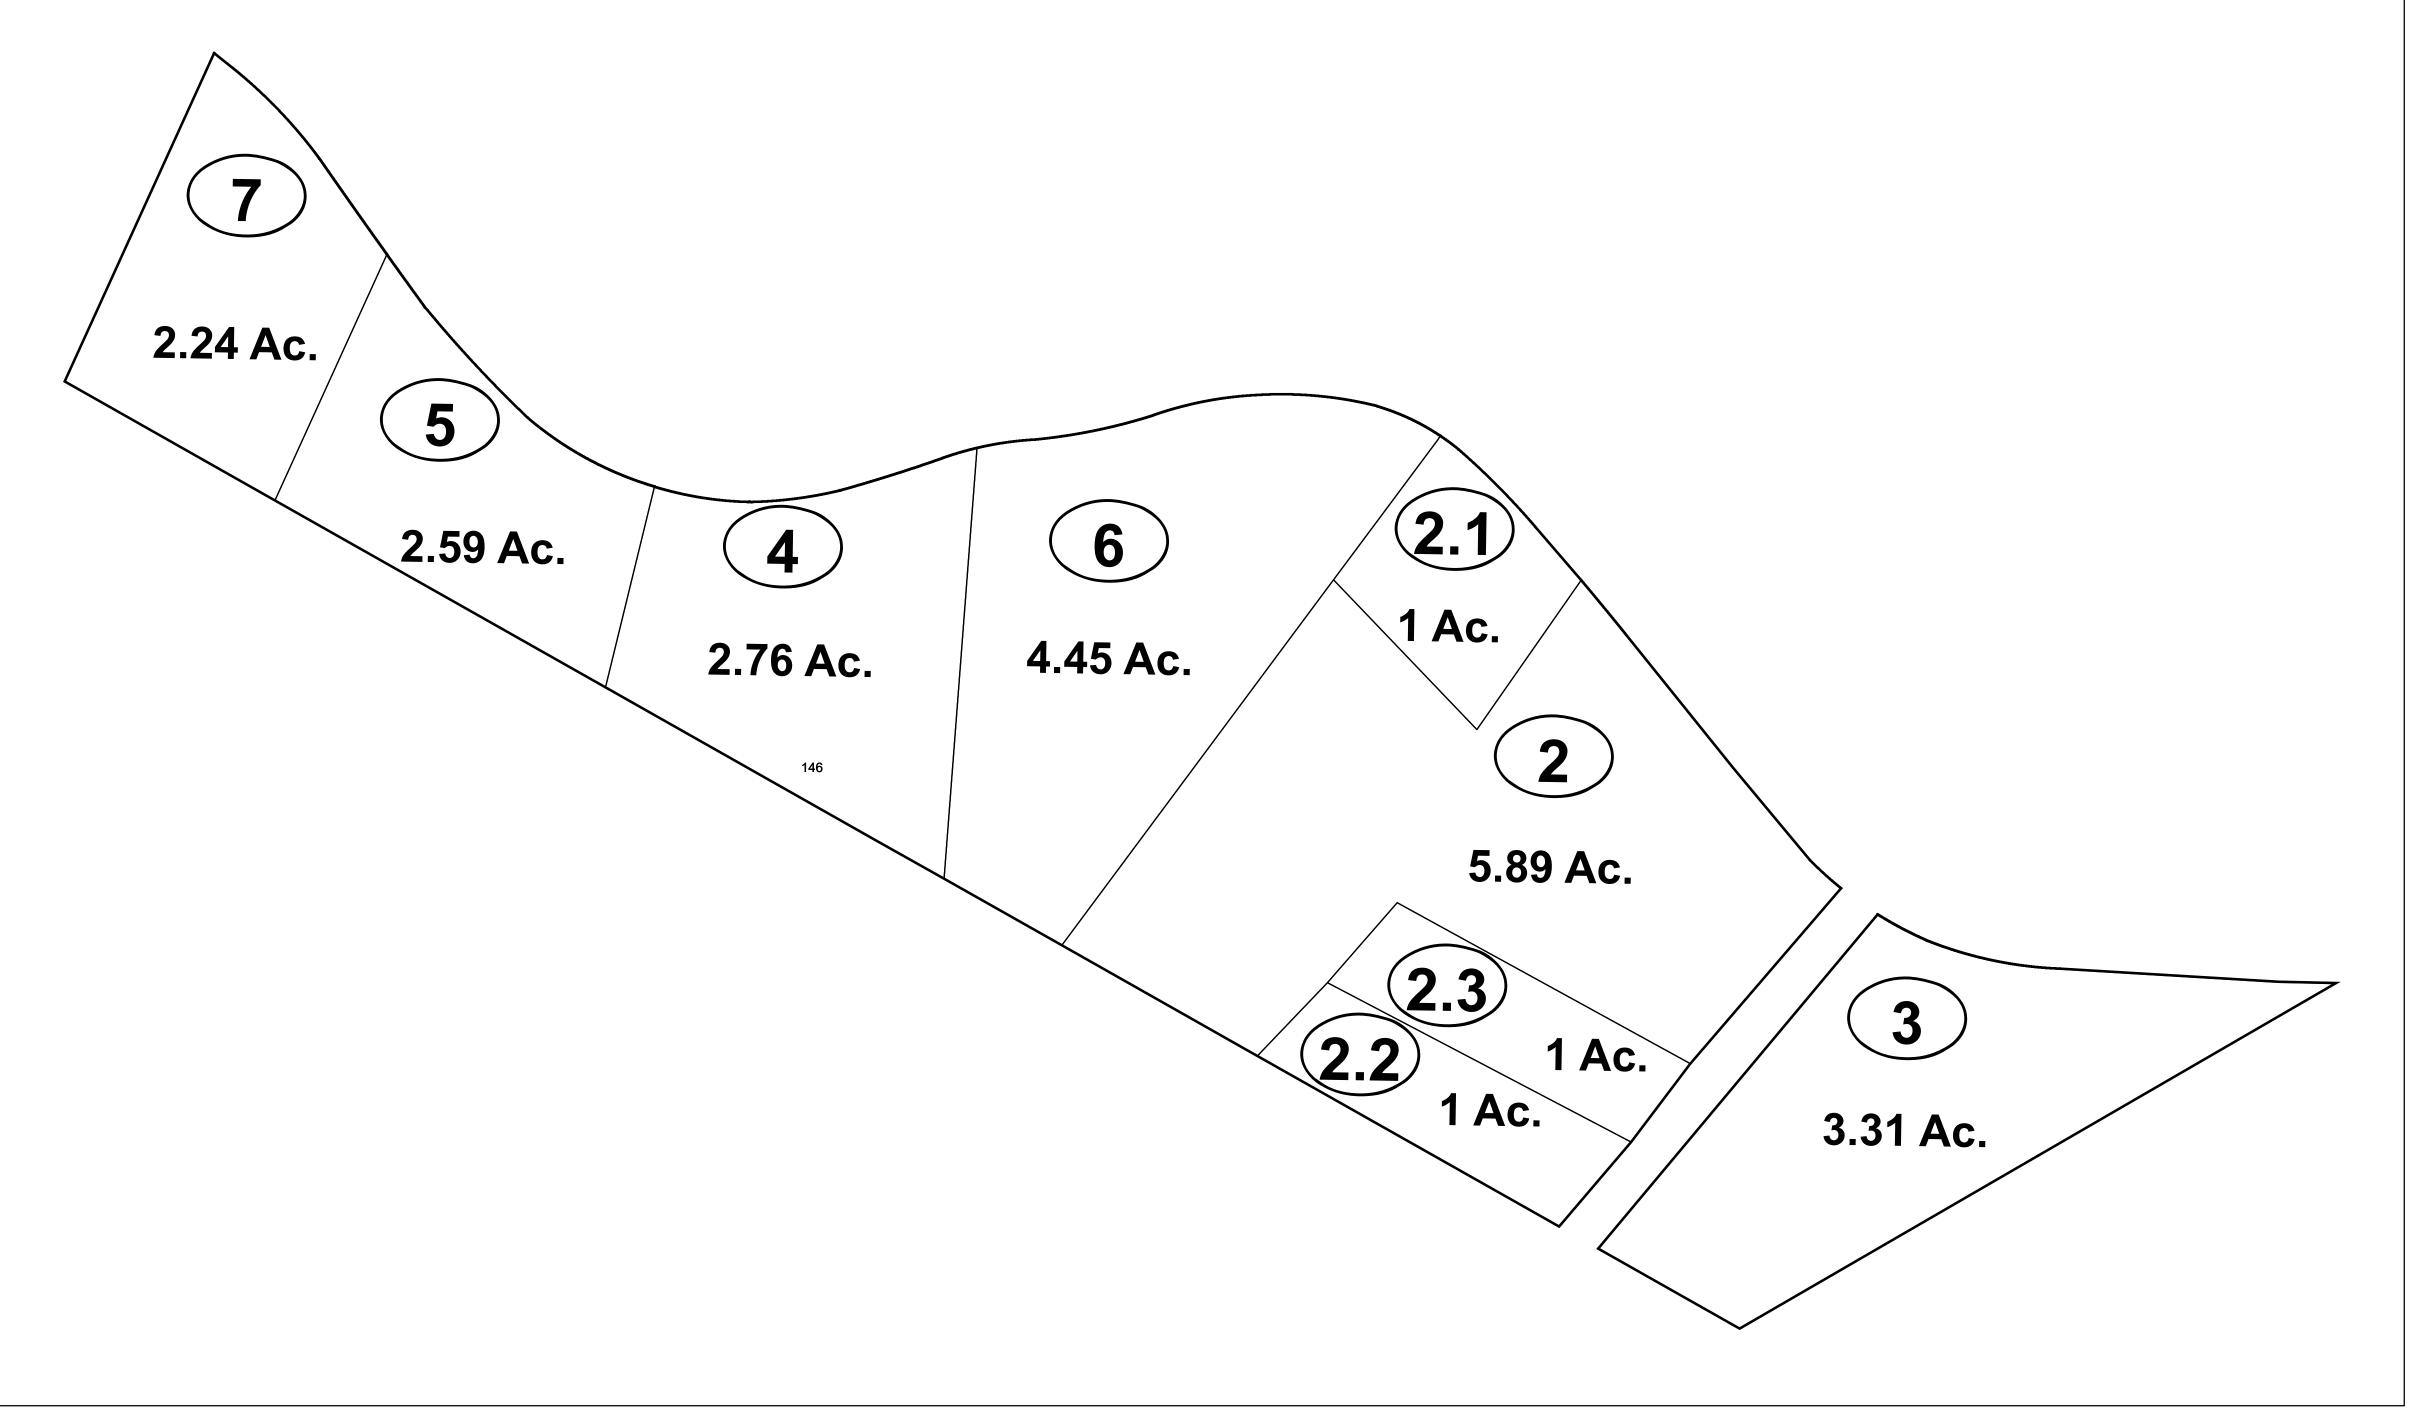

#### **Legend** Corporation line River ----District line Deed lot number (25) County line Parcel or index number (999.9) State line Parcel acreage Property Line Right of Way Lot line Road Centerline

### GREENBRIER COUNTY - WEST VIRGINIA

Office of Assessor

For Tax Purposes Only

Meadow Bluff

Map: 11-6

Date: 1/28/2022

**SCALE:** 1 inch = 100 feet