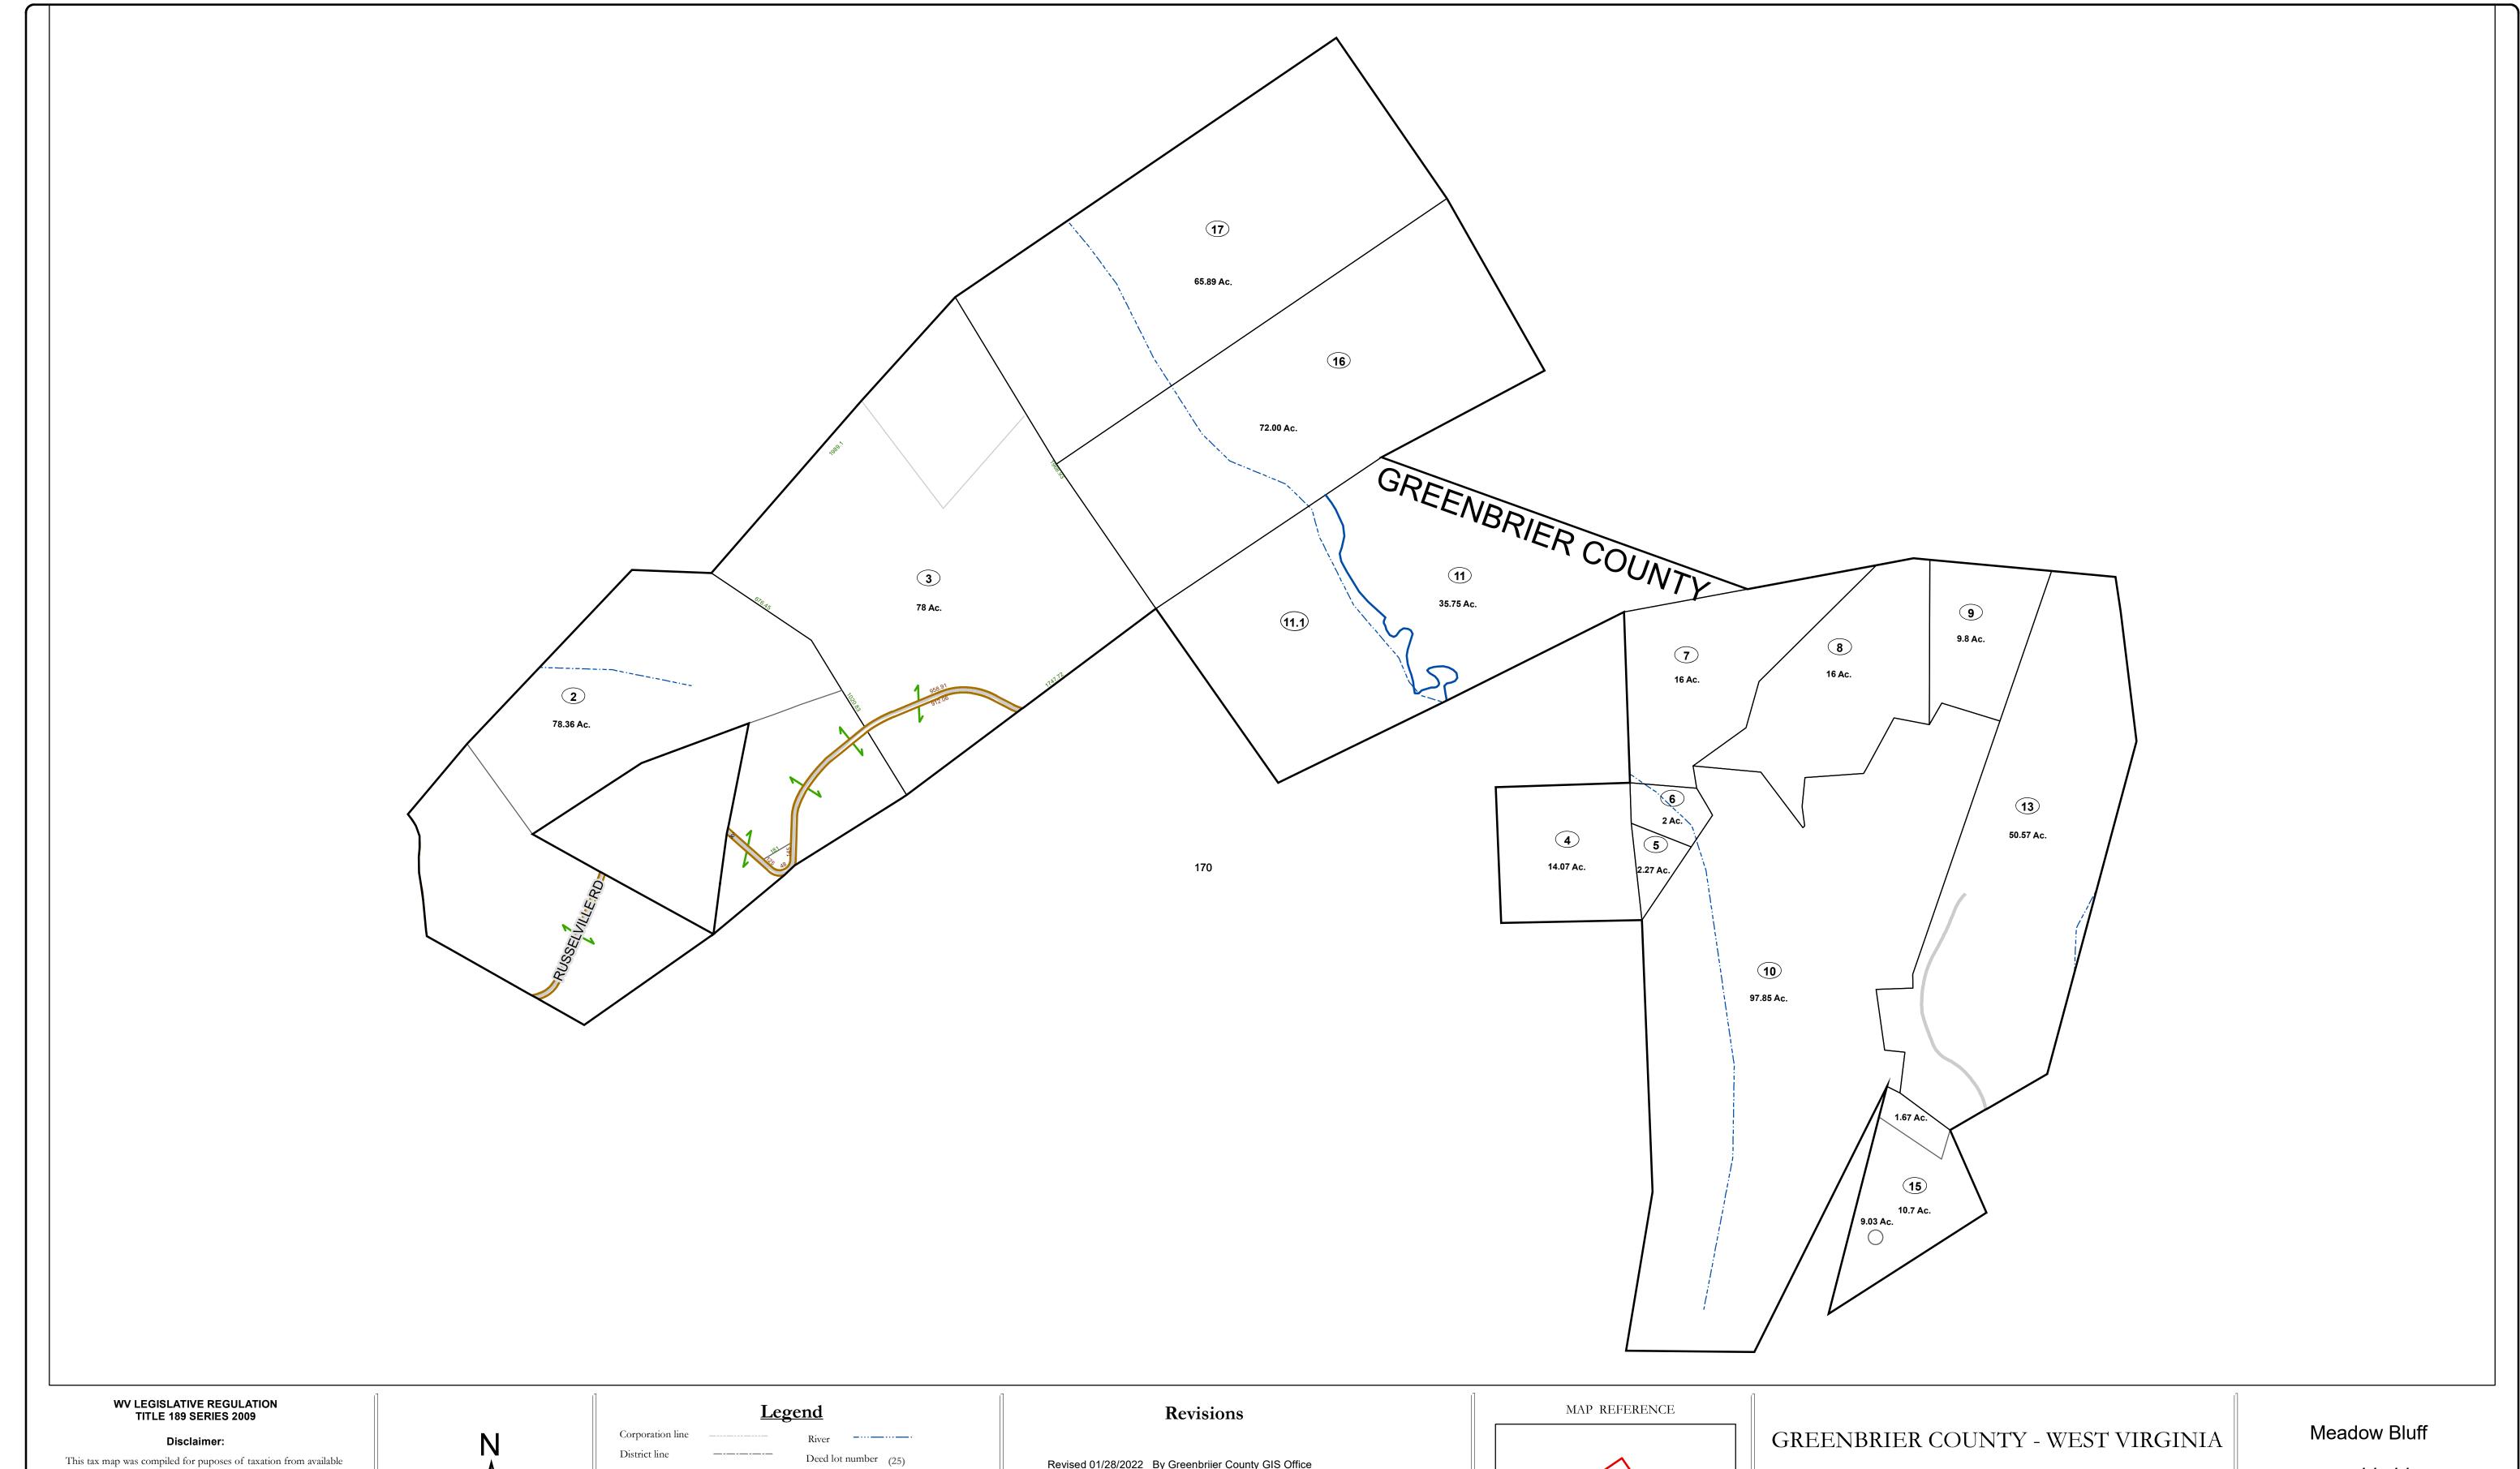

This tax map was compiled for puposes of taxation from available record evidence and has not been field verified. This map is not a valid survey plat and the data on this map does not imply any official status to such data. The State of West Vrginia and county assessor's office assume no liability that might result from the use of this map.

## Restrictions:

All finished tax maps created under the provisions of legislation are the property of the county assessors who created them and the reproduction, copying, distribution, sale, or lease of such tax maps or copies thereof without the written permission of the respective county assessors is prohibited by law.

## Corporation line District line County line State line Property Line Right of Way Railroad Lot line Lot line Corporation line River Deed lot number Parcel or index number Parcel acreage Parcel acreage

Road Centerline

## River Deed lot number (25) Parcel or index number (999.9) Parcel acreage 5.23 Ac

## Revised 01/28/2022 By Greenbriier County GIS Office

Office of Assessor

For Tax Purposes Only

Map: 11-11

Date: 1/28/2022

**SCALE:** 1 inch = 400 feet