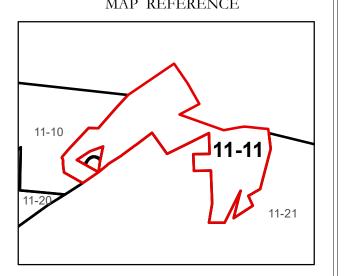

## Revised 01/28/2022 By Greenbriier County GIS Office

Office of Assessor

For Tax Purposes Only

Map: 11-11

Date: 1/28/2022

**SCALE:** 1 inch = 400 feet