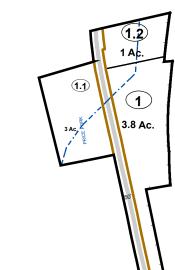

# Corporation line District line County line State line Property Line Right of Way Railroad Lot line Road Centerline River Deed lot number (25) Parcel or index number Parcel acreage 5.23 Ac Parcel acreage