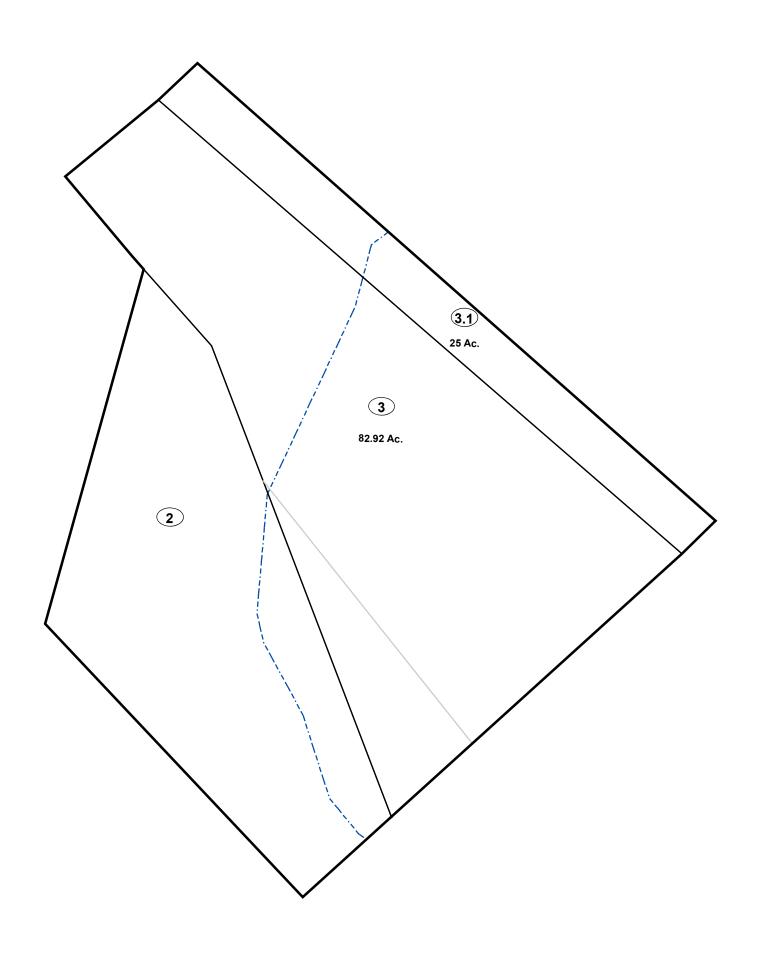

# Corporation line District line County line State line Property Line Right of Way Railroad Lot line Road Centerline River Deed lot number (25) Parcel or index number Parcel acreage 5.23 Ac Parcel acreage