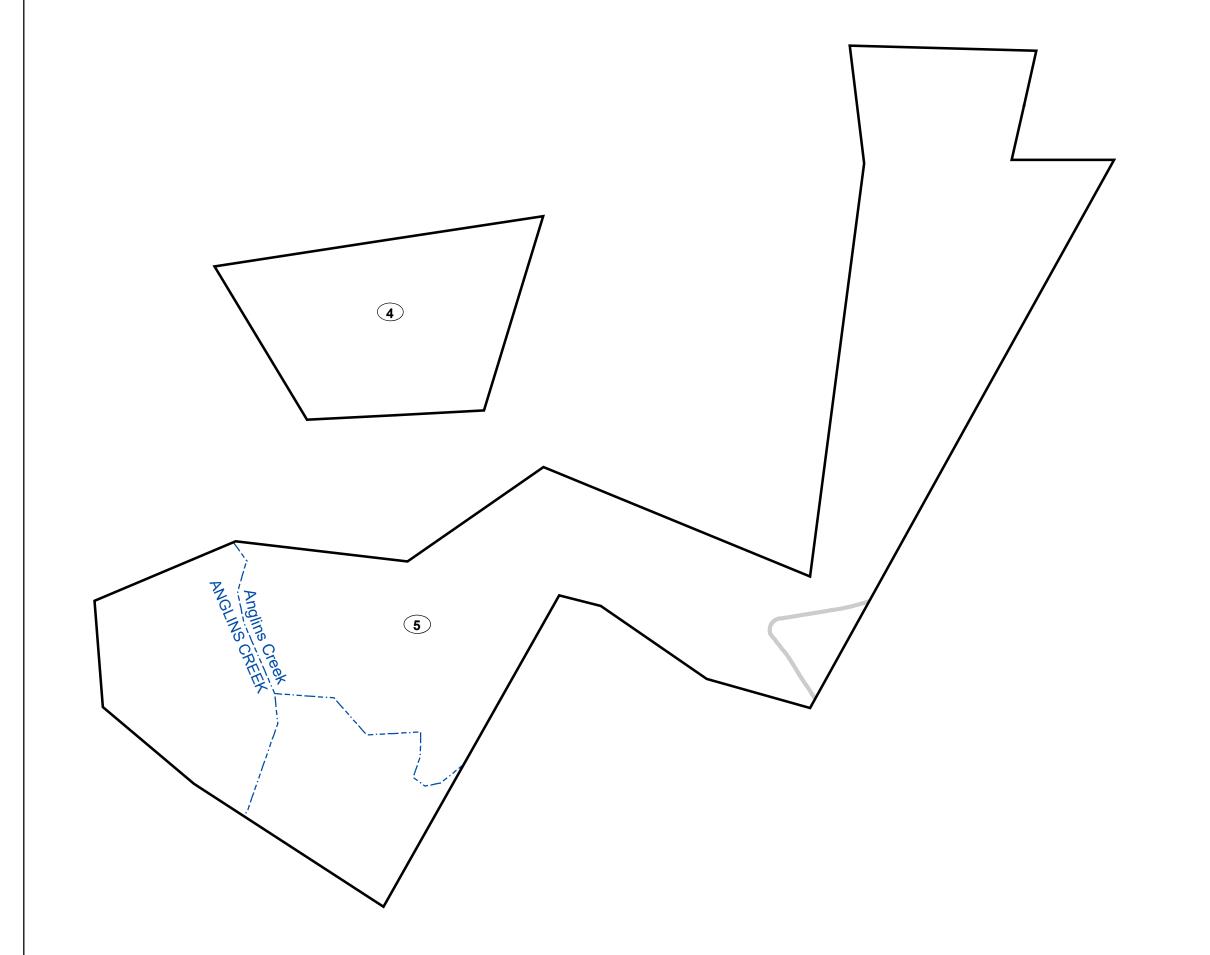

# Corporation line District line County line State line Property Line Right of Way Railroad Lot line Road Centerline River Deed lot number (25) Parcel or index number Parcel acreage 5.23 Ac Parcel acreage